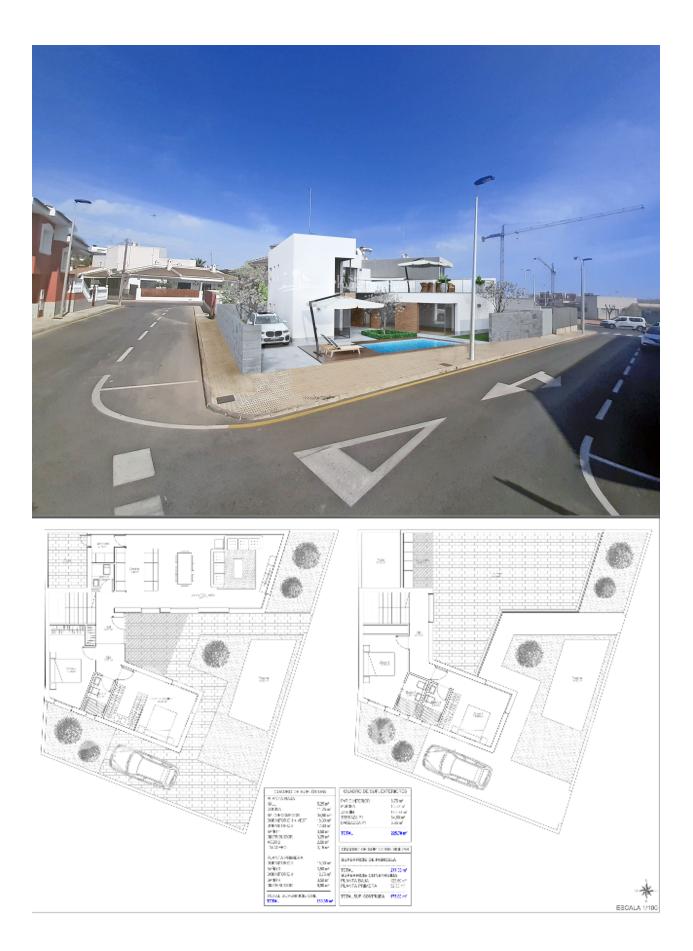

#### BESCHREIBUNG

Would you like to design every last corner of your new home? Well, with the Villa Jazmin in SAN PEDRO DEL PINATAOR you have the opportunity to create your new home from scratch. Villa Jazmin is located just 500 meters from the town center, 1km from the Mediterranean Sea and 2km from the Mar Menor. This 277m2 corner plot is very close to all services; supermarkets, boutiques, public transport, health center, restaurants ... and is located in one of the quietest areas of San Pedro del Pinatar. You have a 277m2 corner plot that you can distribute as you see fit. How many rooms do you need? 3,4 ...? , Do you need a garage, office, all on one level or over 2 floors....? Now you have the power. Qualities include; top quality flooring indoors, Ground floor garden with top-quality anti-slip stoneware tiles, dressing room in master bedroom, finished in white colour, with drawers, shelves, clothes rack, trousers pull out, hangers and mirror, Bathrooms with top-quality porcelain sanitary ware. Suspended WC with built-in cistern in both bathrooms. Modern design furniture with porcelain sinks. LED bathroom mirror. Rainfall shower column. Electric underfloor heating mat in both bathrooms, with insulation and programmable digital thermostat. A programmable 150litre air boiler for hot water in sanitary ware. Video intercom. Interior monitor with a 7" colour screen. Pre-installation for air conditioning. Kitchen in White gloss, doors and edges with LED lighting. Shock absorber hinges with Blum Motion system. Compact Marble Worktop. Balay electrical appliances are included (ceramic hob, oven, extractor fan, fridge integrated in kitchen, dishwasher, microwave and washing machine). Wine cooler for 12 bottles of wine. Your new home is getting closer to you. San Pedro del Pinatar is at the touristic heart of the Costa Cálida. Situated between the Mar Menor and the Mediterranean Sea, this small seaside town is famous for its fishing background, therapeutic mud baths, salt flats and vast stretches of sand. Located at the northern end of the Mar Menor, its name comes from a small church the fishermen dedicated to San Pedro in an area of pine trees. With its agricultural and fishing character, it has busy tourist activity in Lo Pagán, where its mud baths are particularly famous and good for your health. San Pedro del Pinatar is at the touristic heart of the Costa Cálida. Situated between the Mar Menor and the Mediterranean Sea, this small seaside town is famous for its fishing background, therapeutic mud baths, salt flats and vast stretches of sand. \*images show quality from another project from the same builder\*