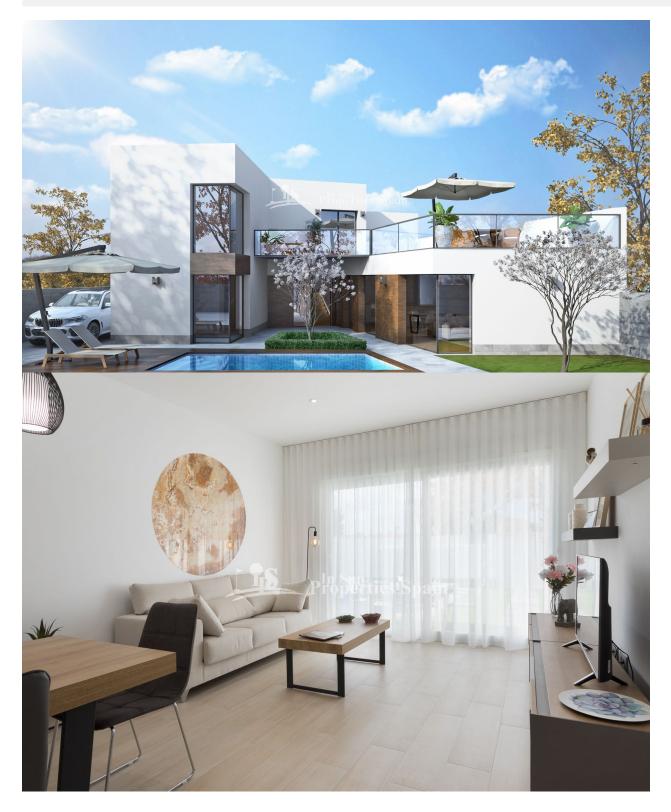

#### BESCHREIBUNG

Would you like to design every last corner of your new home? Well, with the Villa Jazmin in SAN PEDRO DEL PINATAOR you have the opportunity to create your new home from scratch. Villa Jazmin is located just 500 meters from the town center, 1km from the Mediterranean Sea and 2km from the Mar Menor. This 277m2 corner plot is very close to all services; supermarkets, boutiques, public transport, health center, restaurants ... and is located in one of the quietest areas of San Pedro del Pinatar. You have a 277m2 corner plot that you can distribute as you see fit. How many rooms do you need? 3,4 ...? , Do you need a garage, office, all on one level or over 2 floors....? Now you have the power. Qualities include; top quality flooring indoors, Ground floor garden with top-quality anti-slip stoneware tiles, dressing room in master bedroom, finished in white colour, with drawers, shelves, clothes rack, trousers pull out, hangers and mirror, Bathrooms with top-quality porcelain sanitary ware. Suspended WC with built-in cistern in both bathrooms. Modern design furniture with porcelain sinks. LED bathroom mirror. Rainfall shower column. Electric underfloor heating mat in both bathrooms, with insulation and programmable digital thermostat. A programmable 150litre air boiler for hot water in sanitary ware. Video intercom. Interior monitor with a 7" colour screen. Pre-installation for air conditioning. Kitchen in White gloss, doors and edges with LED lighting. Shock absorber hinges with Blum Motion system. Compact Marble Worktop. Balay electrical appliances are included (ceramic hob, oven, extractor fan, fridge integrated in kitchen, dishwasher, microwave and washing machine). Wine cooler for 12 bottles of wine. Your new home is getting closer to you. San Pedro del Pinatar is at the touristic heart of the Costa Cálida. Situated between the Mar Menor and the Mediterranean Sea, this small seaside town is famous for its fishing background, therapeutic mud baths, salt flats and vast stretches of sand. Located at the northern end of the Mar Menor, its name comes from a small church the fishermen dedicated to San Pedro in an area of pine trees. With its agricultural and fishing character, it has busy tourist activity in Lo Pagán, where its mud baths are particularly famous and good for your health. San Pedro del Pinatar is at the touristic heart of the Costa Cálida. Situated between the Mar Menor and the Mediterranean Sea, this small seaside town is famous for its fishing background, therapeutic mud baths, salt flats and vast stretches of sand. \*images show quality from another project from the same builder\*