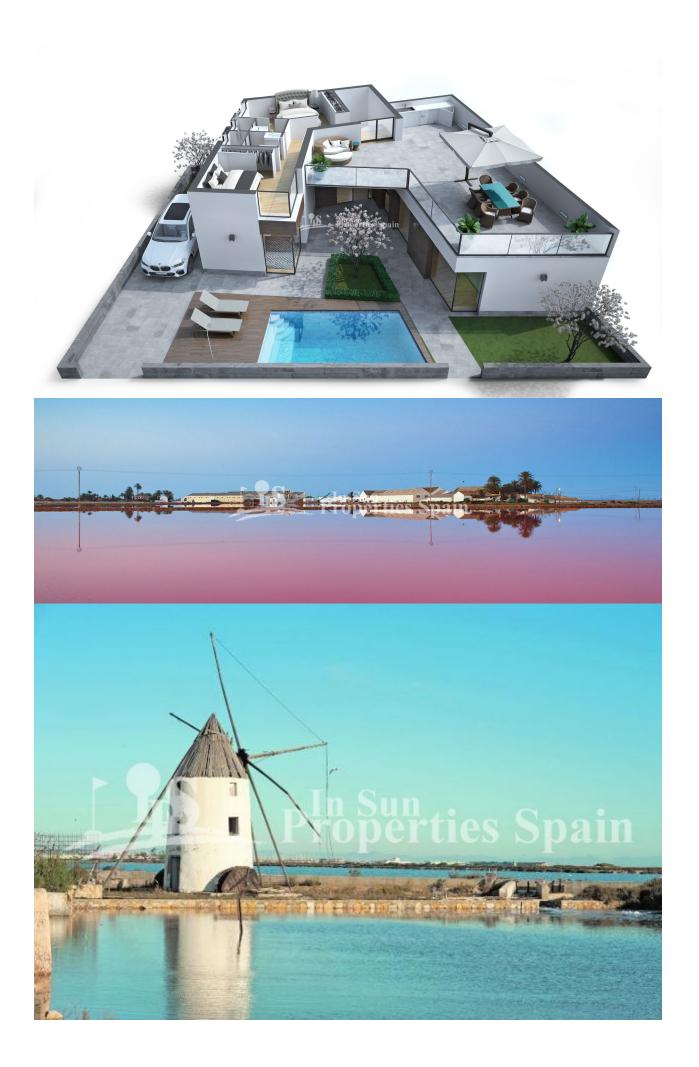

#### BESCHREIBUNG

Would you like to design every last corner of your new home? Well, with the Villa Jazmin in SAN PEDRO DEL PINATAOR you have the opportunity to create your new home from scratch. Villa Jazmin is located just 500 meters from the town center, 1km from the Mediterranean Sea and 2km from the Mar Menor. This 277m2 corner plot is very close to all services; supermarkets, boutiques, public transport, health center, restaurants ... and is located in one of the quietest areas of San Pedro del Pinatar. You have a 277m2 corner plot that you can distribute as you see fit. How many rooms do you need? 3,4 ...? , Do you need a garage, office, all on one level or over 2 floors....? Now you have the power. Qualities include; top quality flooring indoors, Ground floor garden with top-quality anti-slip stoneware tiles, dressing room in master bedroom, finished in white colour, with drawers, shelves, clothes rack, trousers pull out, hangers and mirror, Bathrooms with top-quality porcelain sanitary ware. Suspended WC with built-in cistern in both bathrooms. Modern design furniture with porcelain sinks. LED bathroom mirror. Rainfall shower column. Electric underfloor heating mat in both bathrooms, with insulation and programmable digital thermostat. A programmable 150litre air boiler for hot water in sanitary ware. Video intercom. Interior monitor with a 7" colour screen. Pre-installation for air conditioning. Kitchen in White gloss, doors and edges with LED lighting. Shock absorber hinges with Blum Motion system. Compact Marble Worktop. Balay electrical appliances are included (ceramic hob, oven, extractor fan, fridge integrated in kitchen, dishwasher, microwave and washing machine). Wine cooler for 12 bottles of wine. Your new home is getting closer to you. San Pedro del Pinatar is at the touristic heart of the Costa Cálida. Situated between the Mar Menor and the Mediterranean Sea, this small seaside town is famous for its fishing background, therapeutic mud baths, salt flats and vast stretches of sand. Located at the northern end of the Mar Menor, its name comes from a small church the fishermen dedicated to San Pedro in an area of pine trees. With its agricultural and fishing character, it has busy tourist activity in Lo Pagán, where its mud baths are particularly famous and good for your health. San Pedro del Pinatar is at the touristic heart of the Costa Cálida. Situated between the Mar Menor and the Mediterranean Sea, this small seaside town is famous for its fishing background, therapeutic mud baths, salt flats and vast stretches of sand. \*images show quality from another project from the same builder\*