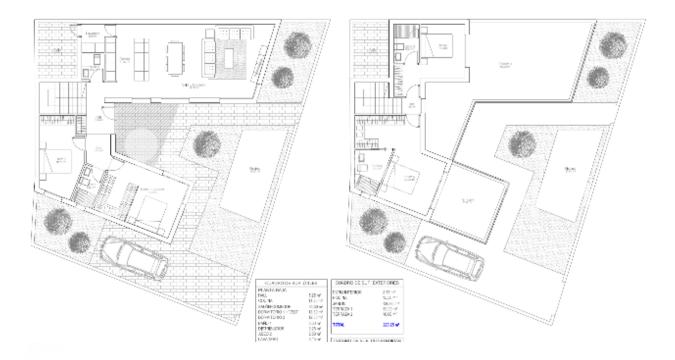

#### BESCHREIBUNG

Would you like to design every last corner of your new home? Well, with the Villa Jazmin in SAN PEDRO DEL PINATAOR you have the opportunity to create your new home from scratch. Villa Jazmin is located just 500 meters from the town center, 1km from the Mediterranean Sea and 2km from the Mar Menor. This 277m2 corner plot is very close to all services; supermarkets, boutiques, public transport, health center, restaurants ... and is located in one of the quietest areas of San Pedro del Pinatar. You have a 277m2 corner plot that you can distribute as you see fit. How many rooms do you need? 3,4 ...? , Do you need a garage, office, all on one level or over 2 floors....? Now you have the power. Qualities include; top quality flooring indoors, Ground floor garden with top-quality anti-slip stoneware tiles, dressing room in master bedroom, finished in white colour, with drawers, shelves, clothes rack, trousers pull out, hangers and mirror, Bathrooms with top-quality porcelain sanitary ware. Suspended WC with built-in cistern in both bathrooms. Modern design furniture with porcelain sinks. LED bathroom mirror. Rainfall shower column. Electric underfloor heating mat in both bathrooms, with insulation and programmable digital thermostat. A programmable 150litre air boiler for hot water in sanitary ware. Video intercom. Interior monitor with a 7" colour screen. Pre-installation for air conditioning. Kitchen in White gloss, doors and edges with LED lighting. Shock absorber hinges with Blum Motion system. Compact Marble Worktop. Balay electrical appliances are included (ceramic hob, oven, extractor fan, fridge integrated in kitchen, dishwasher, microwave and washing machine). Wine cooler for 12 bottles of wine. Your new home is getting closer to you. San Pedro del Pinatar is at the touristic heart of the Costa Cálida. Situated between the Mar Menor and the Mediterranean Sea, this small seaside town is famous for its fishing background, therapeutic mud baths, salt flats and vast stretches of sand. Located at the northern end of the Mar Menor, its name comes from a small church the fishermen dedicated to San Pedro in an area of pine trees. With its agricultural and fishing character, it has busy tourist activity in Lo Pagán, where its mud baths are particularly famous and good for your health. San Pedro del Pinatar is at the touristic heart of the Costa Cálida. Situated between the Mar Menor and the Mediterranean Sea, this small seaside town is famous for its fishing background, therapeutic mud baths, salt flats and vast stretches of sand. \*images show quality from another project from the same builder\*

| STIL                                             | ANSICHTEN                                                                       | KLIMAANLAGE                                                                                                  | ENTFERNUNG :         |
|--------------------------------------------------|---------------------------------------------------------------------------------|--------------------------------------------------------------------------------------------------------------|----------------------|
| <ul><li>Modern</li><li>Klassisch</li></ul>       | • Panorama                                                                      | Zentral                                                                                                      | Strand : 1 Km        |
|                                                  |                                                                                 |                                                                                                              | Flughafen: 50 Km     |
|                                                  |                                                                                 |                                                                                                              | Stadtzentrum : 500 m |
| ORIENTIERUNG                                     | MÖBEL                                                                           | PARKPLATZ                                                                                                    | WOHNFLÄCHE           |
| Südwest                                          | unmöbliert                                                                      | Garage Anzahl Autos : 1                                                                                      | En-suite Bad         |
|                                                  |                                                                                 | Parkplatz Anzahl Autos: 2                                                                                    |                      |
| FLOARING                                         | KÚCHE                                                                           | GARTENTERRASSEN                                                                                              | HEIZUNG              |
| <ul><li>Kachelboden</li><li>Steinboden</li></ul> | <ul><li>Offene Küche</li><li>Ausgestattet</li><li>Granitarbeitsfläche</li></ul> | <ul> <li>überdachte Terrasse</li> <li>offene Terrasse</li> <li>angelegt</li> <li>Natursteinmauern</li> </ul> | • Fussbodenhz. Bäder |