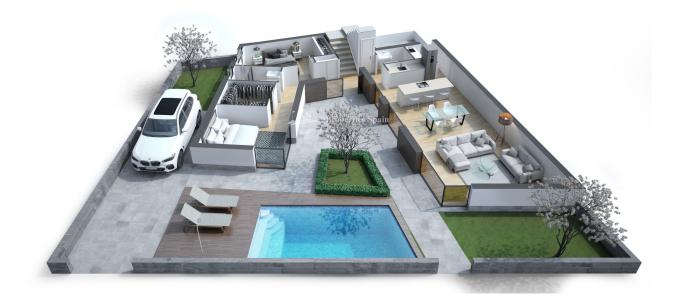

#### BESCHREIBUNG

Would you like to design every last corner of your new home? Well, with the Villa Jazmin in SAN PEDRO DEL PINATAOR you have the opportunity to create your new home from scratch. Villa Jazmin is located just 500 meters from the town center, 1km from the Mediterranean Sea and 2km from the Mar Menor. This 277m2 corner plot is very close to all services; supermarkets, boutiques, public transport, health center, restaurants ... and is located in one of the quietest areas of San Pedro del Pinatar. You have a 277m2 corner plot that you can distribute as you see fit. How many rooms do you need? 3,4 ...? , Do you need a garage, office, all on one level or over 2 floors....? Now you have the power. Qualities include; top quality flooring indoors, Ground floor garden with top-quality anti-slip stoneware tiles, dressing room in master bedroom, finished in white colour, with drawers, shelves, clothes rack, trousers pull out, hangers and mirror, Bathrooms with top-quality porcelain sanitary ware. Suspended WC with built-in cistern in both bathrooms. Modern design furniture with porcelain sinks. LED bathroom mirror. Rainfall shower column. Electric underfloor heating mat in both bathrooms, with insulation and programmable digital thermostat. A programmable 150litre air boiler for hot water in sanitary ware. Video intercom. Interior monitor with a 7" colour screen. Pre-installation for air conditioning. Kitchen in White gloss, doors and edges with LED lighting. Shock absorber hinges with Blum Motion system. Compact Marble Worktop. Balay electrical appliances are included (ceramic hob, oven, extractor fan, fridge integrated in kitchen, dishwasher, microwave and washing machine). Wine cooler for 12 bottles of wine. Your new home is getting closer to you. San Pedro del Pinatar is at the touristic heart of the Costa Cálida. Situated between the Mar Menor and the Mediterranean Sea, this small seaside town is famous for its fishing background, therapeutic mud baths, salt flats and vast stretches of sand. Located at the northern end of the Mar Menor, its name comes from a small church the fishermen dedicated to San Pedro in an area of pine trees. With its agricultural and fishing character, it has busy tourist activity in Lo Pagán, where its mud baths are particularly famous and good for your health. San Pedro del Pinatar is at the touristic heart of the Costa Cálida. Situated between the Mar Menor and the Mediterranean Sea, this small seaside town is famous for its fishing background, therapeutic mud baths, salt flats and vast stretches of sand. \*images show quality from another project from the same builder\*