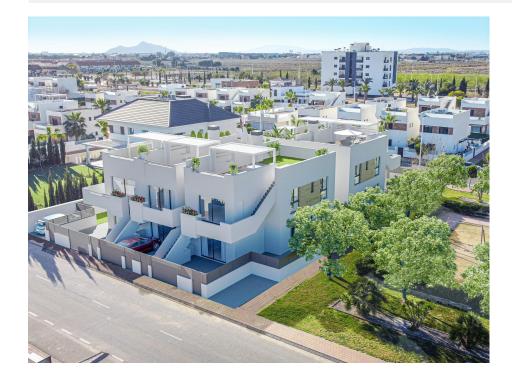

## DESCRIPTION

NEW BUILD BUNGALOWS IN SAN PEDRO DEL PINATAR New Build residential complex of bungalows in San Pedro Del Pinatar. Modern bungalows with 2 and 3 bedrooms, open plan kitchen with living room, fitted wardrobes, terrace. The top floor bungalow has private solarium. All bungalows has a parking space. It has common garden area with swimming pool. San Pedro del Pinatar's privileged location on the Mar Menor and Mediterranean coastline it attracts those with an interest in sailing and watersports, providing marina mooring and sailing clubs, while the beaches and natural mud baths attract those seeking safe sun, sea and sand. San Pedro del Pinatar has an established community and offers an excellent range of activities, including covered swimming pool and sports facilities, as well as a year round programme of social activities by the pleasant winter weather. The benefits of the mud baths, typical of the region, or the calm waters of the Mar Menor, have favoured the growth of Lo Pagán, which currently has all kind of amenities. In addition, it has an excellent location, just 5 minutes from the Commercial Centre Dos Mares. Murcia/Corvera airport is 30 minutes away and Alicante airport is an hour drive away.