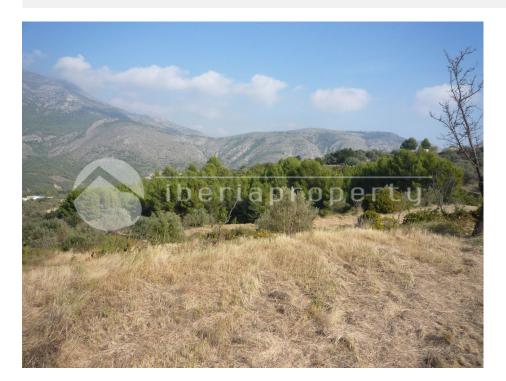

## DESCRIPTION

Large property Guadalest 13000 m2 The property is located in a southeast facing slope with beautiful views of the valley and the mountains sun from morning to about 16 o'clock The property has previously been agricultural land, and therefore banks are being built, ie large flat areas that are utilizable It can be built almost 270 m2 of housing on the plot Project approved by the arkitektera kolegiet (3 bedrooms 2 bathrooms) as well as basic surveys are included in the property (cost about 10000 €) It is about 10 min to drive to La Nucia / Polop with shopping resturants etc Guadalest is 6 min away Great for kennel, horse breeding, or just as beautiful mountain property Building cost of high standard approx. 1000 € per m2

VIEWS

ORIENTATION

Panoramic viewsMountain views

South east

"Experience our experience - Because you deserve the best"