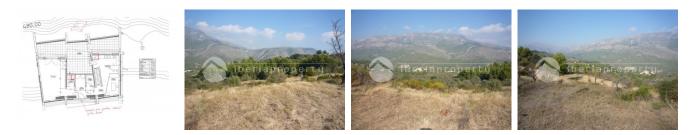

## DESCRIPTION

Large property Guadalest 13000 m2 The property is located in a southeast facing slope with beautiful views of the valley and the mountains sun from morning to about 16 o'clock The property has previously been agricultural land, and therefore banks are being built, ie large flat areas that are utilizable It can be built almost 270 m2 of housing on the plot Project approved by the arkitektera kolegiet (3 bedrooms 2 bathrooms) as well as basic surveys are included in the property (cost about 10000 €) It is about 10 min to drive to La Nucia / Polop with shopping resturants etc Guadalest is 6 min away Great for kennel, horse breeding, or just as beautiful mountain property Building cost of high standard approx. 1000 € per m2

VIEWS

ORIENTATION

Panoramic viewsMountain views

South east

"Experience our experience - Because you deserve the best"