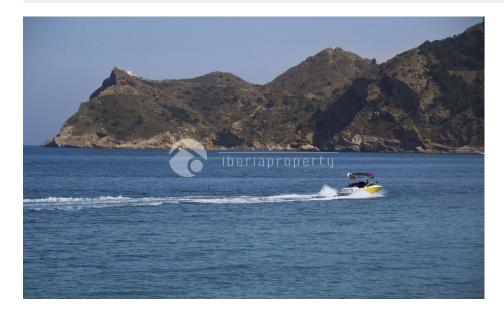

## **DESCRIPTION**

Close to 20.000 m2 south facing plot with sea and mountain view. Sun absolutely the whole day. The land is almost flat and are only 4 minutes drive from Albir and the beach. Short way to towncenter, shops and restaurants. It is possible to build a villa of 400 m2 in maximum 2 levels, plus basement between 200 - 400 m2. And of cource this big garden can be for animals, fruit trees, sport activities or what the owner desire. The plot is connected to the water system for farmers, were you pay only 60 € a year to water garden and trees. See attached video.

| VIEWS                                                                      | DISTANCE TO:       | ORIENTATION | EXTRA           |
|----------------------------------------------------------------------------|--------------------|-------------|-----------------|
| <ul><li>Panoramic views</li><li>Sea views</li><li>Mountain views</li></ul> | Beach : 1 Km       | South       | Reinforced door |
|                                                                            | Airport: 60 Km     |             |                 |
|                                                                            | Town center : 1 Km |             |                 |