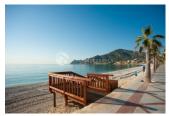

## **DESCRIPTION**

Close to 20.000 m2 south facing plot with sea and mountain view. Sun absolutely the whole day. The land is almost flat and are only 4 minutes drive from Albir and the beach. Short way to towncenter, shops and restaurants. It is possible to build a villa of 400 m2 in maximum 2 levels, plus basement between 200 - 400 m2. And of cource this big garden can be for animals, fruit trees, sport activities or what the owner desire. The plot is connected to the water system for farmers, were you pay only 60 € a year to water garden and trees. See attached video.

| VIEWS                                                                      | DISTANCE TO:       | ORIENTATION | EXTRA           |
|----------------------------------------------------------------------------|--------------------|-------------|-----------------|
| <ul><li>Panoramic views</li><li>Sea views</li><li>Mountain views</li></ul> | Beach : 1 Km       | South       | Reinforced door |
|                                                                            | Airport: 60 Km     |             |                 |
|                                                                            | Town center : 1 Km |             |                 |