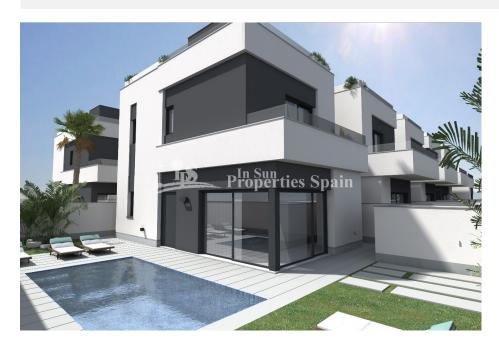

## **DESCRIPTION**

On a plot in EI BARRANCO, this is a great opportunity to purchase one of 10 DETACHED VILLAS (first one already SOLD) to be built on demand. Just 5 minutes from Zenia Boulevard, the largest commercial centre in the Valencia region. 3 bedroom, 2 bathroom 97m2 Villas on a 114m2 plot with 10m2 balcony and 32m2 solarium start from just €279,900. Some have a 3x6 Pool included others would be as an optional extra of €12,000. Well placed close to four 18-hole Golf Courses. Approx .3km to the sandy beaches and crystal clear waters of the Orihuela Costa and boasting all year round services including an array of bars, restaurants, outdoor eating and a selection of shops. Along with medical centres and schools it is an ideal place to own a holiday home or permanent residence here in Spain. Nearest Airports: Alicante Airport (50 minutes away). San Javier Airport (20 minutes away)