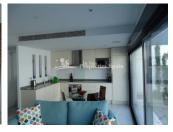

## **DESCRIPTION**

On a plot in EI BARRANCO, this is a great opportunity to purchase one of 10 DETACHED VILLAS (first one already SOLD) to be built on demand. Just 5 minutes from Zenia Boulevard, the largest commercial centre in the Valencia region. 3 bedroom, 2 bathroom 97m2 Villas on a 114m2 plot with 10m2 balcony and 32m2 solarium start from just €279,900. Some have a 3x6 Pool included others would be as an optional extra of €12,000. Well placed close to four 18-hole Golf Courses. Approx .3km to the sandy beaches and crystal clear waters of the Orihuela Costa and boasting all year round services including an array of bars, restaurants, outdoor eating and a selection of shops. Along with medical centres and schools it is an ideal place to own a holiday home or permanent residence here in Spain. Nearest Airports: Alicante Airport (50 minutes away). San Javier Airport (20 minutes away)

| STYLE                                         | VIEWS                                                           | DISTANCE TO:                                         | ORIENTATION                                                                           |
|-----------------------------------------------|-----------------------------------------------------------------|------------------------------------------------------|---------------------------------------------------------------------------------------|
| <ul><li>Modern</li><li>Contemporary</li></ul> | Panoramic views                                                 | Beach : 3 Km                                         | South west                                                                            |
|                                               |                                                                 | Airport: 50 Km                                       |                                                                                       |
|                                               |                                                                 | Town center : 2 Km                                   |                                                                                       |
| FURNITURE                                     | PARKING                                                         | FLOARING                                             | KITCHEN                                                                               |
| Not furnished                                 | Parking no Cars: 1                                              | <ul><li> Tile floors</li><li> Stone floors</li></ul> | <ul><li> Open kitchen</li><li> Equipped kitchen</li><li> Granite countertop</li></ul> |
| TERRACES                                      | EXTRA                                                           |                                                      |                                                                                       |
|                                               | - Painfarond door                                               |                                                      |                                                                                       |
| Covered terrace                               | <ul><li>Reinforced door</li><li>Double glazed windows</li></ul> |                                                      |                                                                                       |