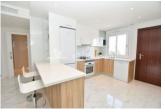

| STYLE                                         | DISTANCE TO:                                         | ORIENTATION                                             | FURNITURE                                                |
|-----------------------------------------------|------------------------------------------------------|---------------------------------------------------------|----------------------------------------------------------|
| <ul><li>Modern</li><li>Contemporary</li></ul> | Beach: 100 m                                         | South East West                                         | Not furnished                                            |
|                                               | Airport: 40 Km                                       |                                                         |                                                          |
|                                               | Town center : 200 m                                  |                                                         |                                                          |
| PARKING                                       | FLOARING                                             | KITCHEN                                                 | GARDEN AND                                               |
| Dayling no Coro. 1                            | <ul><li> Tile floors</li><li> Stone floors</li></ul> | <ul><li>Open kitchen</li><li>Equipped kitchen</li></ul> | TERRACES                                                 |
| Parking no Cars: 1                            |                                                      |                                                         | <ul><li> Open terrace</li><li> Communal Garden</li></ul> |
|                                               |                                                      |                                                         |                                                          |