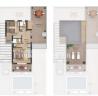

## DESCRIPTION

Sleek and modern 3 bedroom, 3 bathroom Villas on the ever-popular RODA GOLF & BEACH RESORT, LOS ALCAZARES. These 129m2 Villas will feature 3 bedrooms, 3 bathrooms, open plan layout, lots of light, 7m2 terrace, 82m2 patio/porch and 44m2 solarium. 214m2 plots with private parking and swimming pool. Come live in an exclusive location! Next to the Mediterranean Sea and just one mile away from the Mar Menor, a unique natural setting with calm, shallow waters, Roda Golf & Beach Resort opens its gates in a region blessed with more than 157miles of Mediterranean beaches and almost 300 days of sunshine a year, all with an average temperature of 21°C. At Roda Golf & Beach Resort you can live in a closed community with round-the-clock surveillance, in homes that are perfectly integrated into the Mediterranean landscape. For Golf enthusiasts this is an ieal golf course to play your favourite sport and enjoy your vacation at the Mar Menor. The Roda Golf Course was designed by Dave Thomas, a prestigious world famous designer, to exceed the highest quality standards. Come visit us and enjoy a welcoming course with an itinerary boasting some beautiful landscapes that will simply amaze you.