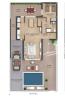

## DESCRIPTION

Sleek and modern 3 bedroom, 3 bathroom Villas on the ever-popular RODA GOLF & BEACH RESORT, LOS ALCAZARES. These 129m2 Villas will feature 3 bedrooms, 3 bathrooms, open plan layout, lots of light, 7m2 terrace, 82m2 patio/porch and 44m2 solarium. 214m2 plots with private parking and swimming pool. Come live in an exclusive location! Next to the Mediterranean Sea and just one mile away from the Mar Menor, a unique natural setting with calm, shallow waters, Roda Golf & Beach Resort opens its gates in a region blessed with more than 157miles of Mediterranean beaches and almost 300 days of sunshine a year, all with an average temperature of 21°C. At Roda Golf & Beach Resort you can live in a closed community with round-the-clock surveillance, in homes that are perfectly integrated into the Mediterranean landscape. For Golf enthusiasts this is an ieal golf course to play your favourite sport and enjoy your vacation at the Mar Menor. The Roda Golf Course was designed by Dave Thomas, a prestigious world famous designer, to exceed the highest quality standards. Come visit us and enjoy a welcoming course with an itinerary boasting some beautiful landscapes that will simply amaze you.