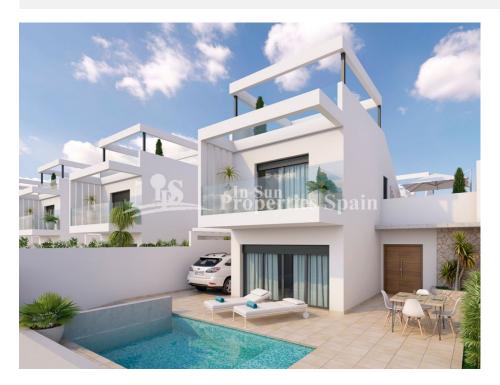

## DESCRIPTION

Sleek and modern 3 bedroom, 3 bathroom Villas on the ever-popular RODA GOLF & BEACH RESORT, LOS ALCAZARES. These 129m2 Villas will feature 3 bedrooms, 3 bathrooms, open plan layout, lots of light, 7m2 terrace, 82m2 patio/porch and 44m2 solarium. 214m2 plots with private parking and swimming pool. Come live in an exclusive location! Next to the Mediterranean Sea and just one mile away from the Mar Menor, a unique natural setting with calm, shallow waters, Roda Golf & Beach Resort opens its gates in a region blessed with more than 157miles of Mediterranean beaches and almost 300 days of sunshine a year, all with an average temperature of 21°C. At Roda Golf & Beach Resort you can live in a closed community with round-the-clock surveillance, in homes that are perfectly integrated into the Mediterranean landscape. For Golf enthusiasts this is an ieal golf course to play your favourite sport and enjoy your vacation at the Mar Menor. The Roda Golf Course was designed by Dave Thomas, a prestigious world famous designer, to exceed the highest quality standards. Come visit us and enjoy a welcoming course with an itinerary boasting some beautiful landscapes that will simply amaze you.