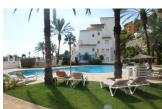

## **DESCRIPTION**

Next to the mondaine jachtclub of Marina Greenwich, almost on the 00´´00´00 Greenwich meridian you find this top floor apartment in the gated community "Dorado". This quite big apartment of 95m2 has a dining room and salon living room. The salon has an abundance of light and the same as the terrace a view toward the sea and Altea. The urbanisation itself has beautifully maintained gardens and swimming pool area. This place gives you the perfect holiday feeling. Want to live close to your boat in the Marina Greenwich Port or enjoy sunny days and views from your terrace? make an appointment to visit this comfortable 2 bedroom apartment