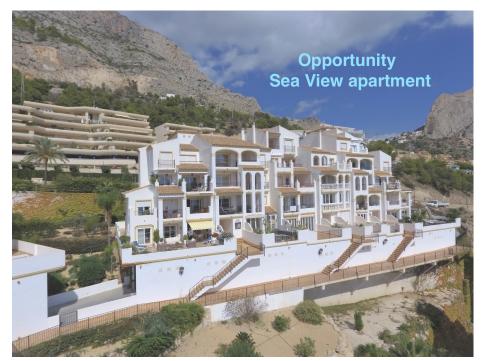

## **DESCRIPTION**

Next to the mondaine jachtclub of Marina Greenwich, almost on the 00´´00´00 Greenwich meridian you find this top floor apartment in the gated community "Dorado". This quite big apartment of 95m2 has a dining room and salon living room. The salon has an abundance of light and the same as the terrace a view toward the sea and Altea. The urbanisation itself has beautifully maintained gardens and swimming pool area. This place gives you the perfect holiday feeling. Want to live close to your boat in the Marina Greenwich Port or enjoy sunny days and views from your terrace? make an appointment to visit this comfortable 2 bedroom apartment

## VIEWS

• Panoramic views

"Experience our experience - Because you deserve the best"