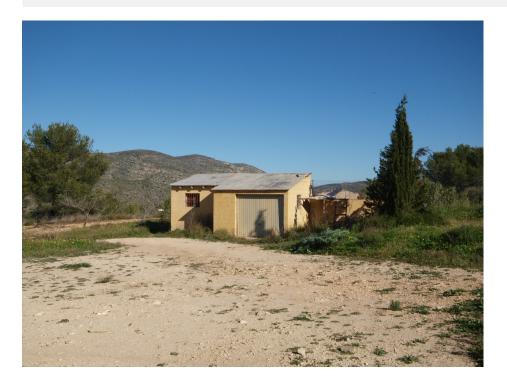

## DESCRIPTION

Plot of land, 18,000 m2 in the area of Canor, Benissa at the Costa Blanca. The plot is flat, has south orientation and lovely open views across the surrounding countryside. The plot is completely fenced, there is mains water and electricity and a telephone connection available. In addition there is water well on the land, which provides sufficient water for the land and a future property. It is possible to construct a family dwelling over 2 levels plus basement with the plot.