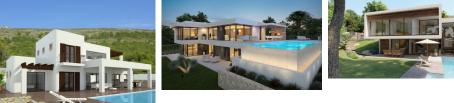

#### DESCRIPTION

This 800m2 plot is located in Gran Sol, Calpe and benefits from wonderful sea views towards Peñon d'Ifach. Four projects have been designed on this plot, all with their own specifications and prices: Model Ibiza: 3 bed, 2 bath; 667.000 € Model Peñon: 4 bed, 3 bath; 687.000 € Model Moderna I: 3 bed, 2 bath; 789.000 € Model Moderna II: 4 bed, 3 bath; 957.000 €