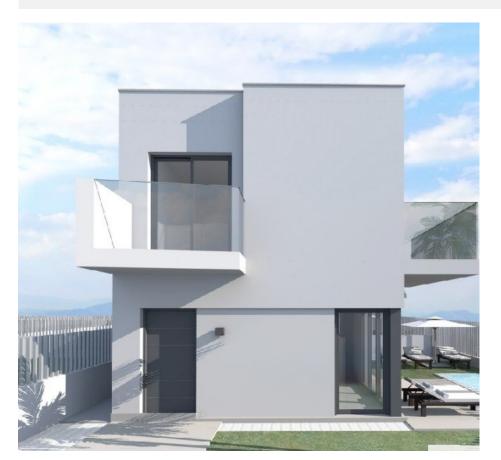

## **DESCRIPTION**

BEAUTIFUL NEW BUILD VILLA IN CIUDAD QUESADA, ROJALES. This 102m2 beautiful villa build is over 2 floors with 3 bedrooms, 2 bathrooms, an open plan kitchen with lounge area and both a large 20m2 terrace and a 32m2 solarium. Situated in Ciudad Quesada this villa has a 306m2 garden with parking and the option of a private pool at an additional cost. Rojales it is a lovely village with all services such as supermarkets, pharmacies, banks, restaurants and Natural Park located very close to the villas. There are 3 golf courses nearby, water parks and blue flag beaches are just a short 10 minute drive away. Alicante Airport is 35 minutes away (60km) and Murcia (Corvera) Airport is 45 minutes away.