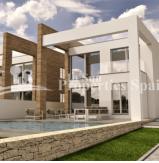

## DESCRIPTION

WONDERFUL NEW BUILD VILLA IN LA MATA, TORREVIEJA, only 15 minutes walk to the famous Playa de La Mata. This 238m2 villa is built on a plot of 420m2 and consists of 4 bedrooms (fitted wardrobes), 4 bathrooms, open plan kitchen with the lounge area, private garden, pool, off road parking space, private solarium and basement. Torrevieja is a Spanish town in the province of Alicante, on the Costa Blanca with 300 days of sunshine a year and an average temperature of 20°C. It is known for its superb promenade, restaurants, weekly Friday market and the Habaneras shopping centre. It has a wide range of cultural and leisure activities all year round. Only 15 minutes drive is "La Zenia Boulevard" the largest shopping centre in the Alicante region, it's a one-stop destination for clothes, shoes and general supplies. No matter what you're after, chances are you won't walk out empty-handed. In addition to the original established Golf courses on the Orihuela Costa Villamartin, Las Ramblas, Real Campoamor and Las Colinas, Torrevieja area is now also well served with excellent courses such as La Finca, La Marquesa, Las Colinas, Lo Romero and Vistabella offering different golf experiences with a variety of sea and mountain views. Alicante Airport is 45 minutes / 45kms drive away and Murcia (Corvera) is 55 mins / 68kms.