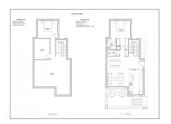

## TORREVIEJA (LA MATA)

INFO

| PRICE:         | 660.000 €               |
|----------------|-------------------------|
| PROPERTY TYPE: | Villa                   |
| LOCATION:      | Torrevieja (La<br>mata) |
| BEDROOMS:      | 4                       |
| BATHROOMS:     | 4                       |
| BUILD:         | 238 (m2)                |
| PLOT:          | 420 (m2)                |
| TERRACE:       | 102 (m2)                |
| YEAR:          | -                       |
| FLOOR:         | -                       |
| OLD PRICE      | -                       |

## DESCRIPTION

WONDERFUL NEW BUILD VILLA IN LA MATA, TORREVIEJA, only 15 minutes walk to the famous Playa de La Mata. This 238m2 villa is built on a plot of 420m2 and consists of 4 bedrooms (fitted wardrobes), 4 bathrooms, open plan kitchen with the lounge area, private garden, pool, off road parking space, private solarium and basement. Torrevieja is a Spanish town in the province of Alicante, on the Costa Blanca with 300 days of sunshine a year and an average temperature of 20°C. It is known for its superb promenade, restaurants, weekly Friday market and the Habaneras shopping centre. It has a wide range of cultural and leisure activities all year round. Only 15 minutes drive is "La Zenia Boulevard" the largest shopping centre in the Alicante region, it's a one-stop destination for clothes, shoes and general supplies. No matter what you're after, chances are you won't walk out empty-handed. In addition to the original established Golf courses on the Orihuela Costa Villamartin, Las Ramblas, Real Campoamor and Las Colinas, Torrevieja area is now also well served with excellent courses such as La Finca, La Marquesa, Las Colinas, Lo Romero and Vistabella offering different golf experiences with a variety of sea and mountain views. Alicante Airport is 45 minutes / 45kms drive away and Murcia (Corvera) is 55 mins / 68kms.