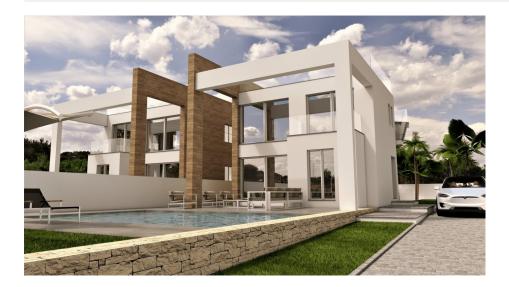

## DESCRIPTION

WONDERFUL NEW BUILD VILLA IN LA MATA, TORREVIEJA, only 15 minutes walk to the famous Playa de La Mata. This 238m2 villa is built on a plot of 420m2 and consists of 4 bedrooms (fitted wardrobes), 4 bathrooms, open plan kitchen with the lounge area, private garden, pool, off road parking space, private solarium and basement. Torrevieja is a Spanish town in the province of Alicante, on the Costa Blanca with 300 days of sunshine a year and an average temperature of 20°C. It is known for its superb promenade, restaurants, weekly Friday market and the Habaneras shopping centre. It has a wide range of cultural and leisure activities all year round. Only 15 minutes drive is "La Zenia Boulevard" the largest shopping centre in the Alicante region, it's a one-stop destination for clothes, shoes and general supplies. No matter what you're after, chances are you won't walk out empty-handed. In addition to the original established Golf courses on the Orihuela Costa Villamartin, Las Ramblas, Real Campoamor and Las Colinas, Torrevieja area is now also well served with excellent courses such as La Finca, La Marquesa, Las Colinas, Lo Romero and Vistabella offering different golf experiences with a variety of sea and mountain views. Alicante Airport is 45 minutes / 45kms drive away and Murcia (Corvera) is 55 mins / 68kms.