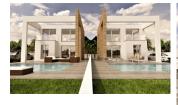

## DESCRIPTION

WONDERFUL NEW BUILD VILLA IN LA MATA, TORREVIEJA, only 15 minutes walk to the famous Playa de La Mata. This 238m2 villa is built on a plot of 420m2 and consists of 4 bedrooms (fitted wardrobes), 4 bathrooms, open plan kitchen with the lounge area, private garden, pool, off road parking space, private solarium and basement. Torrevieja is a Spanish town in the province of Alicante, on the Costa Blanca with 300 days of sunshine a year and an average temperature of 20°C. It is known for its superb promenade, restaurants, weekly Friday market and the Habaneras shopping centre. It has a wide range of cultural and leisure activities all year round. Only 15 minutes drive is "La Zenia Boulevard" the largest shopping centre in the Alicante region, it's a one-stop destination for clothes, shoes and general supplies. No matter what you're after, chances are you won't walk out empty-handed. In addition to the original established Golf courses on the Orihuela Costa Villamartin, Las Ramblas, Real Campoamor and Las Colinas, Torrevieja area is now also well served with excellent courses such as La Finca, La Marquesa, Las Colinas, Lo Romero and Vistabella offering different golf experiences with a variety of sea and mountain views. Alicante Airport is 45 minutes / 45kms drive away and Murcia (Corvera) is 55 mins / 68kms.