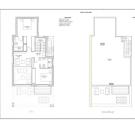

## DESCRIPTION

WONDERFUL NEW BUILD VILLA IN LA MATA, TORREVIEJA, only 15 minutes walk to the famous Playa de La Mata. This 238m2 villa is built on a plot of 420m2 and consists of 4 bedrooms (fitted wardrobes), 4 bathrooms, open plan kitchen with the lounge area, private garden, pool, off road parking space, private solarium and basement. Torrevieja is a Spanish town in the province of Alicante, on the Costa Blanca with 300 days of sunshine a year and an average temperature of 20°C. It is known for its superb promenade, restaurants, weekly Friday market and the Habaneras shopping centre. It has a wide range of cultural and leisure activities all year round. Only 15 minutes drive is "La Zenia Boulevard" the largest shopping centre in the Alicante region, it's a one-stop destination for clothes, shoes and general supplies. No matter what you're after, chances are you won't walk out empty-handed. In addition to the original established Golf courses on the Orihuela Costa Villamartin, Las Ramblas, Real Campoamor and Las Colinas, Torrevieja area is now also well served with excellent courses such as La Finca, La Marquesa, Las Colinas, Lo Romero and Vistabella offering different golf experiences with a variety of sea and mountain views. Alicante Airport is 45 minutes / 45kms drive away and Murcia (Corvera) is 55 mins / 68kms.