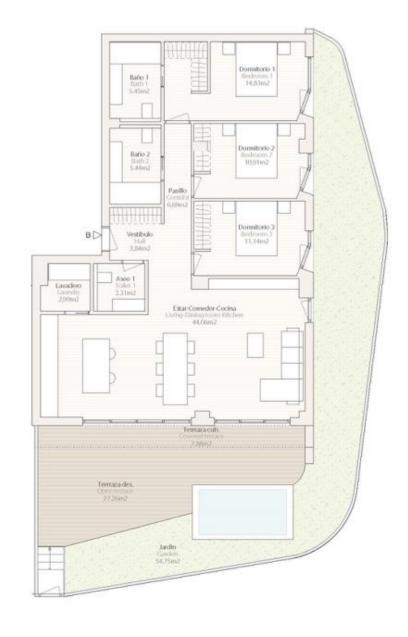

## PLANTA BAJA | PUERTA B

Groundfloor | Door B

| SUPERFICIE ÚTIL<br>Usable Area                                         | 108,65 m   |
|------------------------------------------------------------------------|------------|
| SUPERFICIE TERRAZAS<br>Terrace Area                                    | 35,14 m    |
| SUPERFICIE JARDÍN<br>Garden Area                                       | 54,75 m    |
| SUPERFICIE CONSTRUID<br>/Incl. terrazas/<br>Built Area /Incl. terrace/ | A 214,56 m |