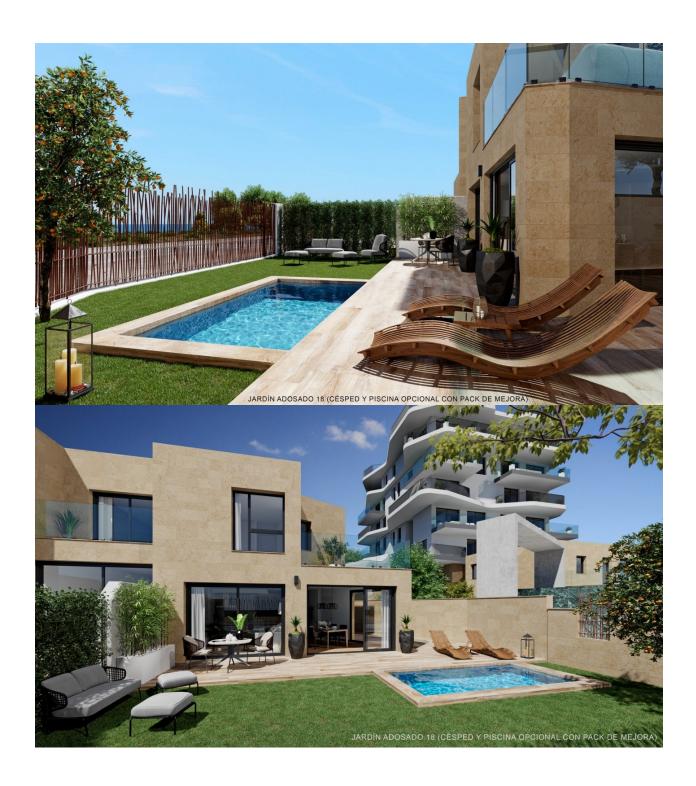

terials. Located in a natural environment on the Costa Blanca a few steps from the beach, a paradise to discover. A new exclusive lifestyle in a residential area specially designed to enjoy the Mediterranean, surrounded by all the residential comforts, and with light and the sea as the protagonists. The high quality of the materials is complemented by the nature integrated into the architecture, resulting in a residential project conceived to create a unique environment where you can enjoy your dream life. Residential with an avant-garde design specially conceived to make the most of the light thanks to its large terraces, the perfect place to relax and enjoy the views and the sea breeze.

## **VIEWS**

- Panoramic views • Sea views

# GARDEN AND TERRACES

- Open terrace Private garden













## PLANTA BAJA | PUERTA B

Groundfloor | Door B

| SUPERFICIE ÚTIL<br>Usable Area                                         | 108,65 m   |
|------------------------------------------------------------------------|------------|
| SUPERFICIE TERRAZAS<br>Terrace Area                                    | 35,14 m    |
| SUPERFICIE JARDÍN<br>Garden Area                                       | 54,75 m    |
| SUPERFICIE CONSTRUID<br>/Incl. terrazas/<br>Built Area /Incl. terrace/ | A 214,56 m |