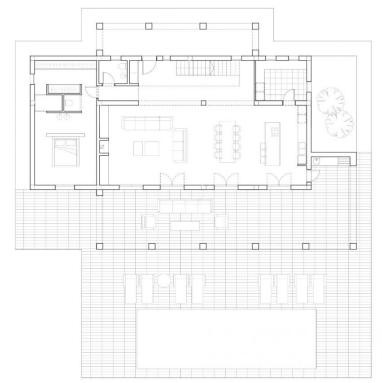

PLANTA BAJA

| Superficies  | Construidas |
|--------------|-------------|
| Planta Baja  |             |
| Vivienda     | 168.35 m2   |
| Porche 1     | 23.84 m2    |
| Porche 2     | 77.07 m2    |
| Terraza      | 147.05 m2   |
| Piscina      | 48.00 m2    |
| Acera        | 43.63 m2    |
| Planta Alta  |             |
| Vivienda     | 97.00 m2    |
| Planta Sótan | 0           |
| Vivienda     | 81.54 m2    |
| Bodega       | 12.60 m2    |
|              |             |