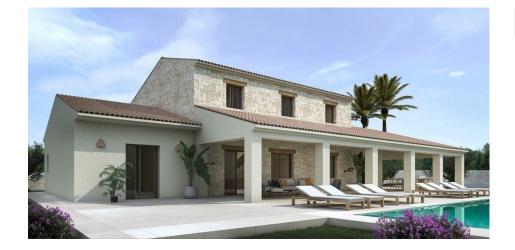

#### **DESCRIPTION**

NEW BUILD VILLA IN MORAIRA WITH THE SEA VIEWS New Build villa in Moraira with private pool and sea views. On the ground floor we find a large living-dining area and open plan kitchen, master bedroom with walking wardrobe and bathroom, front terrace with access to the pool. On the first floor is 3 bedrooms with fitted wardrobes, 3 bathrooms en suite. As well here you have basement of 81m2 with wine celler. Villa will be build using high quality materials. The kitchen will be chosen by the client, kitchen cabinets, worktop and appliances. Air conditioning with climate control system (condense) in the living rooms and bedrooms. Mitsubishi brand. The swimming pool will be built with an outdoor shower (hot/cold water connection). Automatic entrance gate for the cars with remote control and automatic pedestrian door. Garden to be chosen by the client. Moraira is a small town with with good restaurants, bars and plenty of supermarkets around. There is a very pleasant beach right next to town that is great for families. The seafront offers tremendous views of Penon Ifach across the bay in Calpe. The coast road getting there is well worth doing with some spectacular views. Moraira situated about 1 hour 15 minutes North up the A7 from Alicante airport its fairly easy to get to. It's about the same distance or a little less South from Valencia airport.