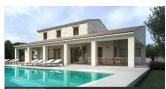

#### **DESCRIPTION**

NEW BUILD VILLA IN MORAIRA WITH THE SEA VIEWS New Build villa in Moraira with private pool and sea views. On the ground floor we find a large living-dining area and open plan kitchen, master bedroom with walking wardrobe and bathroom, front terrace with access to the pool. On the first floor is 3 bedrooms with fitted wardrobes, 3 bathrooms en suite. As well here you have basement of 81m2 with wine celler. Villa will be build using high quality materials. The kitchen will be chosen by the client, kitchen cabinets, worktop and appliances. Air conditioning with climate control system (condense) in the living rooms and bedrooms. Mitsubishi brand. The swimming pool will be built with an outdoor shower (hot/cold water connection). Automatic entrance gate for the cars with remote control and automatic pedestrian door. Garden to be chosen by the client. Moraira is a small town with with good restaurants, bars and plenty of supermarkets around. There is a very pleasant beach right next to town that is great for families. The seafront offers tremendous views of Penon Ifach across the bay in Calpe. The coast road getting there is well worth doing with some spectacular views. Moraira situated about 1 hour 15 minutes North up the A7 from Alicante airport its fairly easy to get to. It's about the same distance or a little less South from Valencia airport.