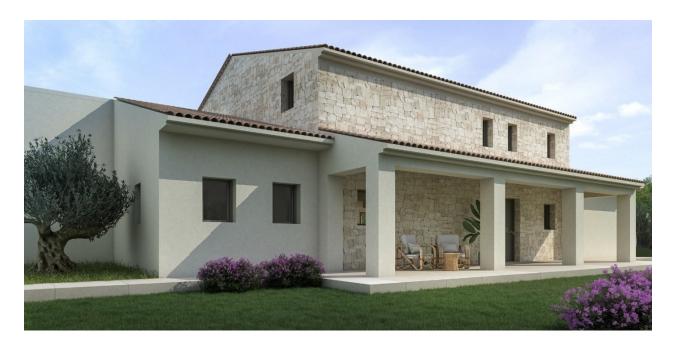

#### **DESCRIPTION**

NEW BUILD VILLA IN MORAIRA WITH THE SEA VIEWS New Build villa in Moraira with private pool and sea views. On the ground floor we find a large living-dining area and open plan kitchen, master bedroom with walking wardrobe and bathroom, front terrace with access to the pool. On the first floor is 3 bedrooms with fitted wardrobes, 3 bathrooms en suite. As well here you have basement of 81m2 with wine celler. Villa will be build using high quality materials. The kitchen will be chosen by the client, kitchen cabinets, worktop and appliances. Air conditioning with climate control system (condense) in the living rooms and bedrooms. Mitsubishi brand. The swimming pool will be built with an outdoor shower (hot/cold water connection). Automatic entrance gate for the cars with remote control and automatic pedestrian door. Garden to be chosen by the client. Moraira is a small town with with good restaurants, bars and plenty of supermarkets around. There is a very pleasant beach right next to town that is great for families. The seafront offers tremendous views of Penon Ifach across the bay in Calpe. The coast road getting there is well worth doing with some spectacular views. Moraira situated about 1 hour 15 minutes North up the A7 from Alicante airport its fairly easy to get to. It's about the same distance or a little less South from Valencia airport.