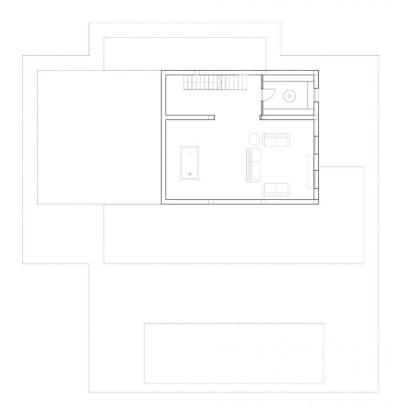

PLANTA ALTA

| Superficies  | Construidas |
|--------------|-------------|
| Planta Baja  |             |
| Vivienda     | 168.35 m2   |
| Porche 1     | 23.84 m2    |
| Porche 2     | 77.07 m2    |
| Terraza      | 147.05 m2   |
| Piscina      | 48.00 m2    |
| Acera        | 43.63 m2    |
| Planta Alta  |             |
| Vivienda     | 97.00 m2    |
| Planta Sótan | 0           |
| Vivienda     | 81.54 m2    |
| Bodega       | 12.60 m2    |
|              |             |