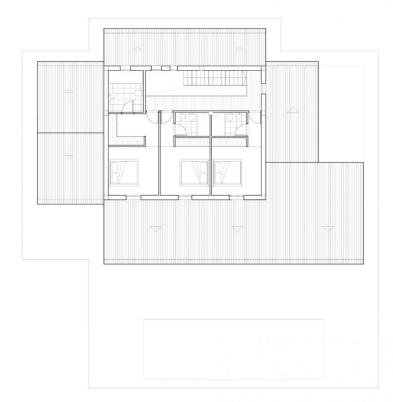

PLANTA BAJA

| Superficies  | Construidas |
|--------------|-------------|
| Planta Baja  |             |
| Vivienda     | 168.35 m2   |
| Porche 1     | 23.84 m2    |
| Porche 2     | 77.07 m2    |
| Terraza      | 147.05 m2   |
| Piscina      | 48.00 m2    |
| Acera        | 43.63 m2    |
| Planta Alta  |             |
| Vivienda     | 97.00 m2    |
| Planta Sótan | 0           |
| Vivienda     | 81.54 m2    |
| Bodega       | 12.60 m2    |
|              |             |