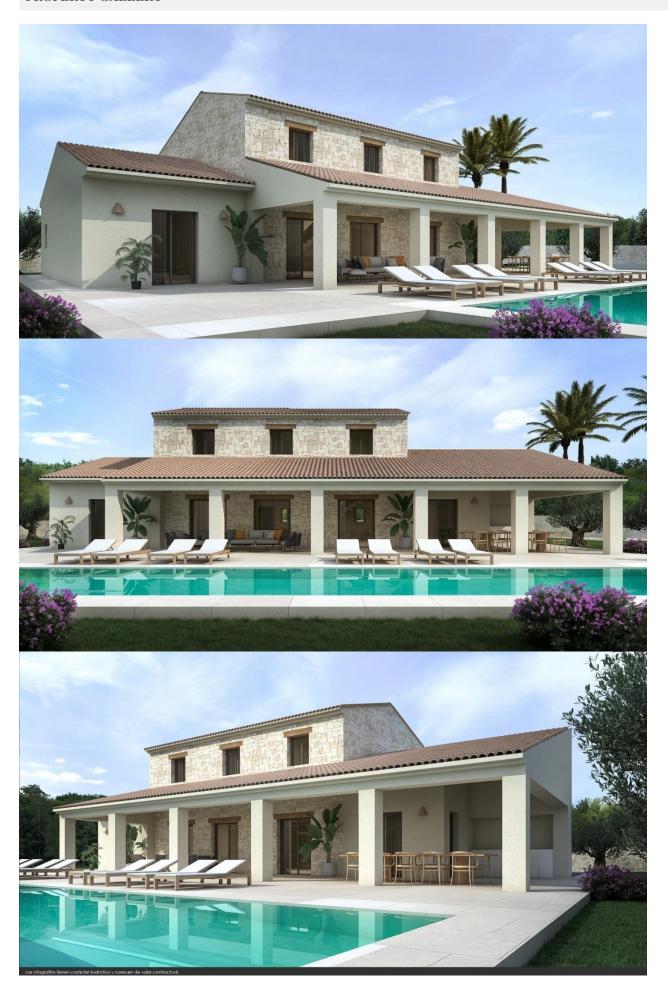

#### **DESCRIPTION**

NEW BUILD VILLA IN MORAIRA WITH THE SEA VIEWS New Build villa in Moraira with private pool and sea views. On the ground floor we find a large living-dining area and open plan kitchen, master bedroom with walking wardrobe and bathroom, front terrace with access to the pool. On the first floor is 3 bedrooms with fitted wardrobes, 3 bathrooms en suite. As well here you have basement of 81m2 with wine celler. Villa will be build using high quality materials. The kitchen will be chosen by the client, kitchen cabinets, worktop and appliances. Air conditioning with climate control system (condense) in the living rooms and bedrooms. Mitsubishi brand. The swimming pool will be built with an outdoor shower (hot/cold water connection). Automatic entrance gate for the cars with remote control and automatic pedestrian door. Garden to be chosen by the client. Moraira is a small town with with good restaurants, bars and plenty of supermarkets around. There is a very pleasant beach right next to town that is great for families. The seafront offers tremendous views of Penon Ifach across the bay in Calpe. The coast road getting there is well worth doing with some spectacular views. Moraira situated about 1 hour 15 minutes North up the A7 from Alicante airport its fairly easy to get to. It's about the same distance or a little less South from Valencia airport.