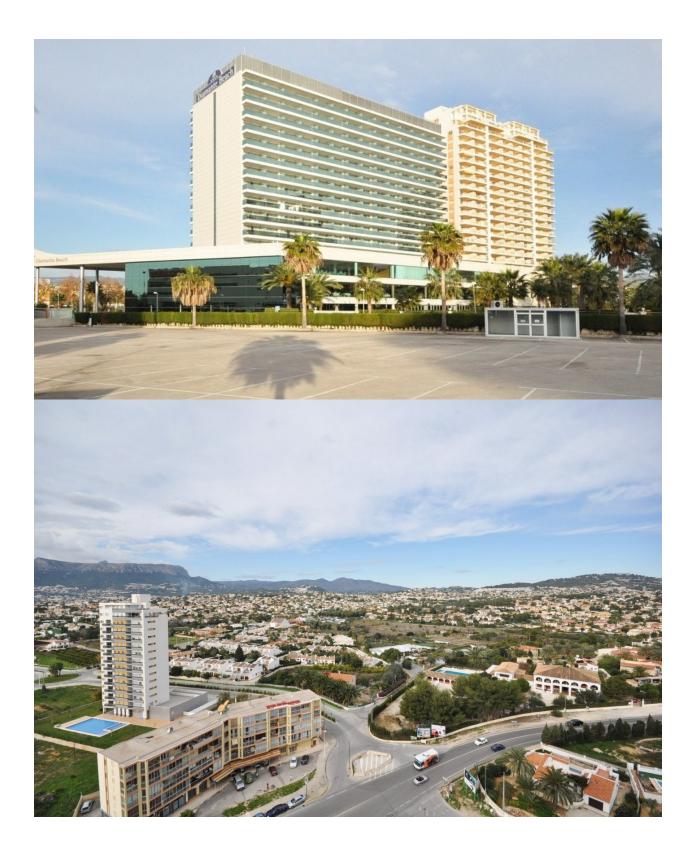

#### DESCRIPTION

BEAUTIFUL APARTMENTS WITH SEA VIEWS IN CALPE 21 storey building with 1 and 2 bedroom apartments in Calpe. Due to its location, you will enjoy wonderful views of the Levante Beach and the Peñon de Ifach, easy access to the beaches and the promenade which is only a few metres away, as well as access to a variety of services that Calpe offers, such as supermarkets, restaurants, pharmacy and shops among others. Apartments with 1 and 2 bedrooms fully furnished, an equipped bathrooms, an open and equipped kitchen and living-dining room and terraces which offers magnificent sea views. You can also contemplate beautiful views of Las Salinas. Parking spaces available at an extra cost. In its common areas it has a swimming pool for adults and children and jacuzzi. An incredible opportunity for lovers of the sea. Calpe, one of the towns of La Marina Alta, lies on the northern coast of the province of Alicante, surrounded by the towns of Altea, Benidorm, Teulada-Moraira, Benissa. Calpe has a wonderful mixture of old Valencian culture and modern tourist facilities. It is a great base from which to explore the local area or enjoy the many local beaches. Calpe alone has three of the most beautiful sandy beaches on the coast. Calpe also has two Sailing Clubs: Real Club Náutico de Calpe and Club Náutico de Puerto Blanco. Fishing village of Calpe now transformed into a tourist magnet, the town sits in an ideal location, easily accessed by the A7 motorway and the N332 that runs from Valencia to Alicante; its approximately 1 hour drive from the airport at Alicante and 1,5 hours to Valencias airport.