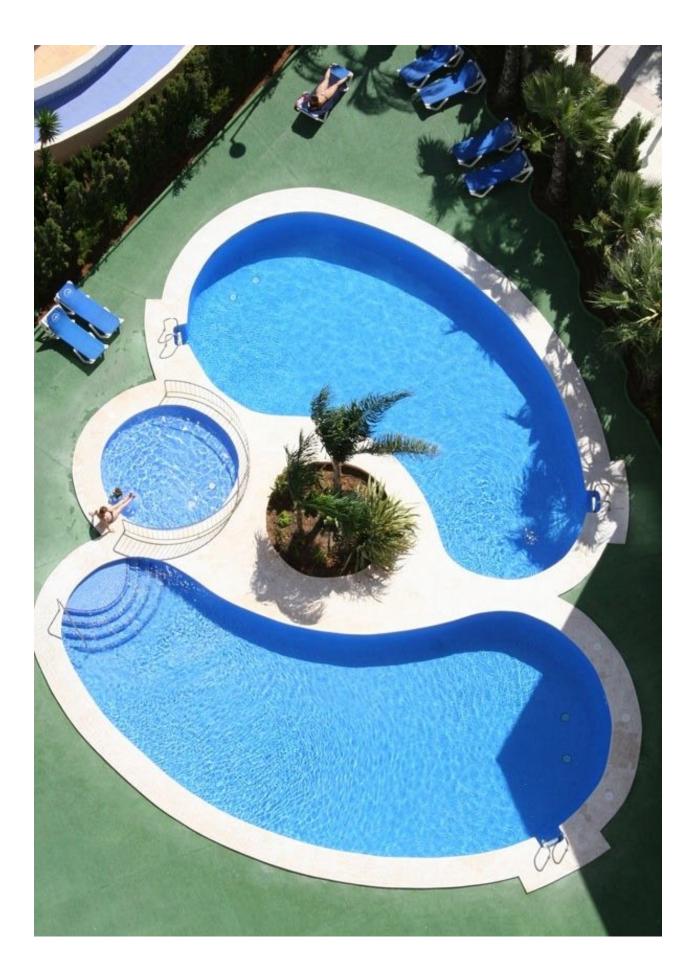

#### DESCRIPTION

BEAUTIFUL APARTMENTS WITH SEA VIEWS IN CALPE 21 storey building with 1 and 2 bedroom apartments in Calpe. Due to its location, you will enjoy wonderful views of the Levante Beach and the Peñon de Ifach, easy access to the beaches and the promenade which is only a few metres away, as well as access to a variety of services that Calpe offers, such as supermarkets, restaurants, pharmacy and shops among others. Apartments with 1 and 2 bedrooms fully furnished, an equipped bathrooms, an open and equipped kitchen and living-dining room and terraces which offers magnificent sea views. You can also contemplate beautiful views of Las Salinas. Parking spaces available at an extra cost. In its common areas it has a swimming pool for adults and children and jacuzzi. An incredible opportunity for lovers of the sea. Calpe, one of the towns of La Marina Alta, lies on the northern coast of the province of Alicante, surrounded by the towns of Altea, Benidorm, Teulada-Moraira, Benissa. Calpe has a wonderful mixture of old Valencian culture and modern tourist facilities. It is a great base from which to explore the local area or enjoy the many local beaches. Calpe alone has three of the most beautiful sandy beaches on the coast. Calpe also has two Sailing Clubs: Real Club Náutico de Calpe and Club Náutico de Puerto Blanco. Fishing village of Calpe now transformed into a tourist magnet, the town sits in an ideal location, easily accessed by the A7 motorway and the N332 that runs from Valencia to Alicante; its approximately 1 hour drive from the airport at Alicante and 1,5 hours to Valencias airport.