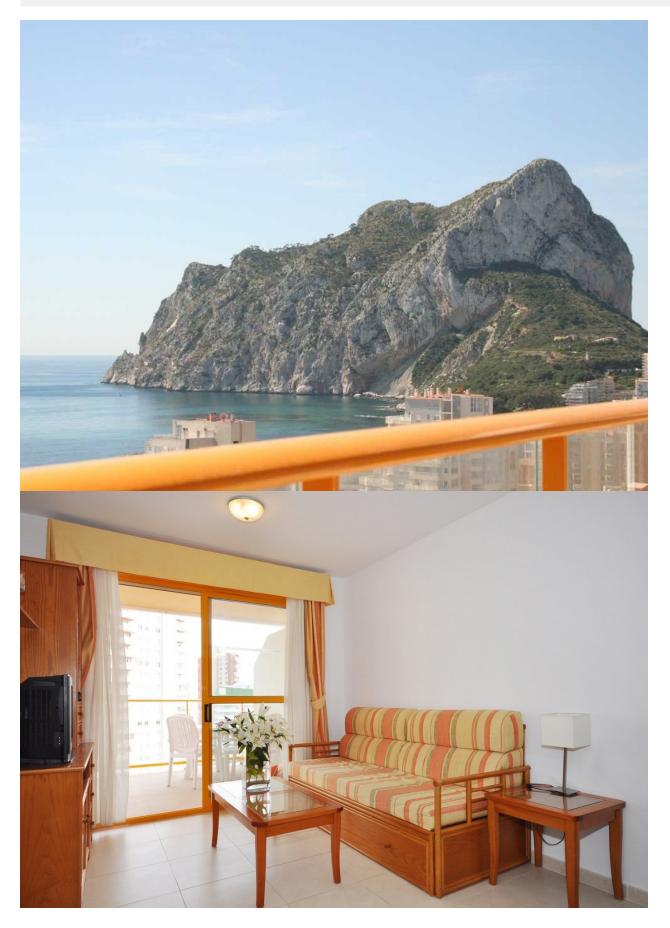

#### DESCRIPTION

BEAUTIFUL APARTMENTS WITH SEA VIEWS IN CALPE 21 storey building with 1 and 2 bedroom apartments in Calpe. Due to its location, you will enjoy wonderful views of the Levante Beach and the Peñon de Ifach, easy access to the beaches and the promenade which is only a few metres away, as well as access to a variety of services that Calpe offers, such as supermarkets, restaurants, pharmacy and shops among others. Apartments with 1 and 2 bedrooms fully furnished, an equipped bathrooms, an open and equipped kitchen and living-dining room and terraces which offers magnificent sea views. You can also contemplate beautiful views of Las Salinas. Parking spaces available at an extra cost. In its common areas it has a swimming pool for adults and children and jacuzzi. An incredible opportunity for lovers of the sea. Calpe, one of the towns of La Marina Alta, lies on the northern coast of the province of Alicante, surrounded by the towns of Altea, Benidorm, Teulada-Moraira, Benissa. Calpe has a wonderful mixture of old Valencian culture and modern tourist facilities. It is a great base from which to explore the local area or enjoy the many local beaches. Calpe alone has three of the most beautiful sandy beaches on the coast. Calpe also has two Sailing Clubs: Real Club Náutico de Calpe and Club Náutico de Puerto Blanco. Fishing village of Calpe now transformed into a tourist magnet, the town sits in an ideal location, easily accessed by the A7 motorway and the N332 that runs from Valencia to Alicante; its approximately 1 hour drive from the airport at Alicante and 1,5 hours to Valencias airport.

## VIEWS

• Panoramic views

# FURNITURE

• Furnished