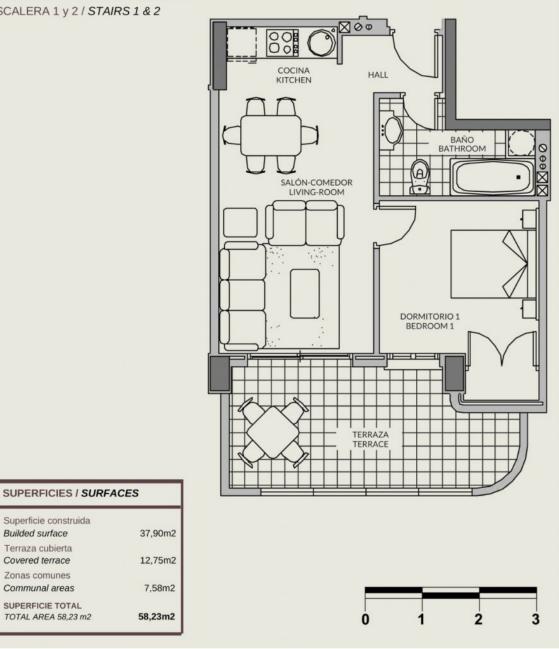

#### APARTAMENTO / APARTMENT

Superficie construida Builded surface

Terraza cubierta Covered terrace

Zonas comunes Communal areas

SUPERFICIE TOTAL TOTAL AREA 58,23 m2

1 DORMITORIO / 1 BEDROOM PLANTAS 1ª - 19ª/ 1st - 19th FLOORS ESCALERA 1 y 2 / STAIRS 1 & 2