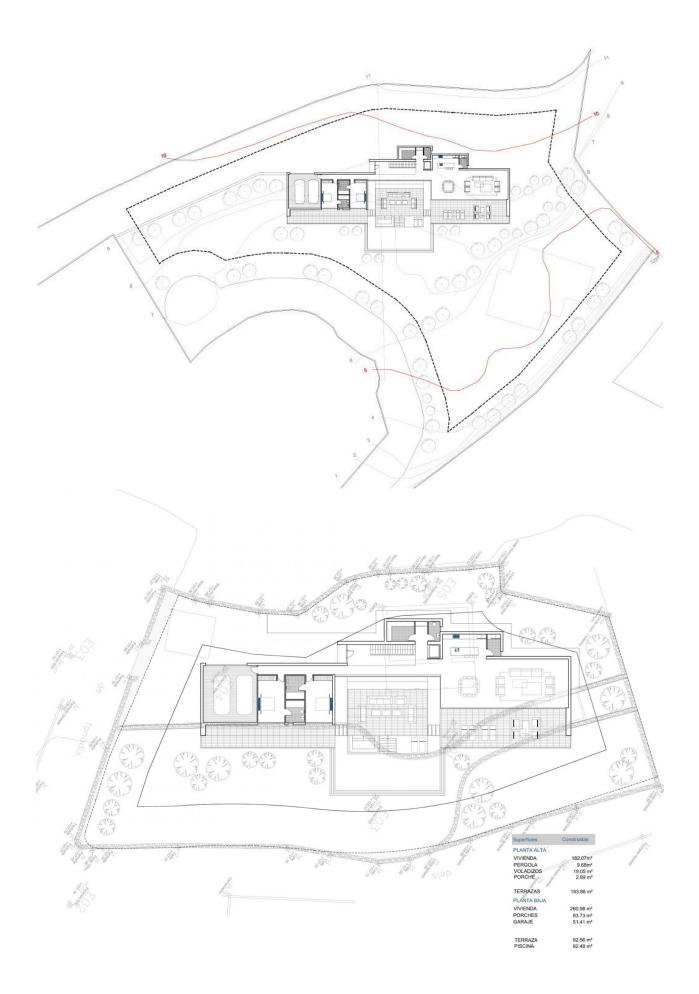

| Superficies | Construidas           |
|-------------|-----------------------|
| PLANTA ALTA |                       |
| VIVIENDA    | 182.07m <sup>2</sup>  |
| PERGOLA     | 9.68m²                |
| VOLADIZOS   | 19.05 m <sup>2</sup>  |
| PORCHE      | 2.89 m²               |
| TERRAZAS    | 163.86 m²             |
| PLANTA BAJA |                       |
| VIVIENDA    | 260.98 m <sup>2</sup> |
| PORCHES     | 93.73 m²              |
| GARAJE      | 51.41 m <sup>2</sup>  |
| TERRAZA     | 92.56 m²              |
| PISCINA     | 92.48 m²              |