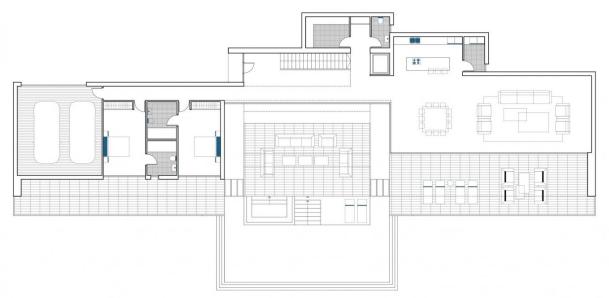

## DESCRIPTION

NEW BUILD LUXURY VILLA IN TEULADA (MORAIRA) New Build modern design villa located a short distance from Teulada (Moraira). Villa is divided into two floors and has 5 bedrooms, a spacious living-dining room, an open kitchen, 5 bathrooms and a toilet. It also has a laundry room, garage and several terraces. Air conditioning throughout the house (conduct), central heating and elevator. Automatic entrance gate with separate pedestrian entrance and intercom. On the same level as the main house is the swimming pool. Stone wall and stairs in the garden. Moraira is a small town with with good restaurants, bars and plenty of supermarkets around. There is a very pleasant beach right next to town that is great for families. The seafront offers tremendous views of Penon Ifach across the bay in Calpe. The coast road getting there is well worth doing with some spectacular views. Moraira situated about 1 hour 15 minutes North up the A7 from Alicante airport its fairly easy to get to. It's about the same distance or a little less South from Valencia airport.