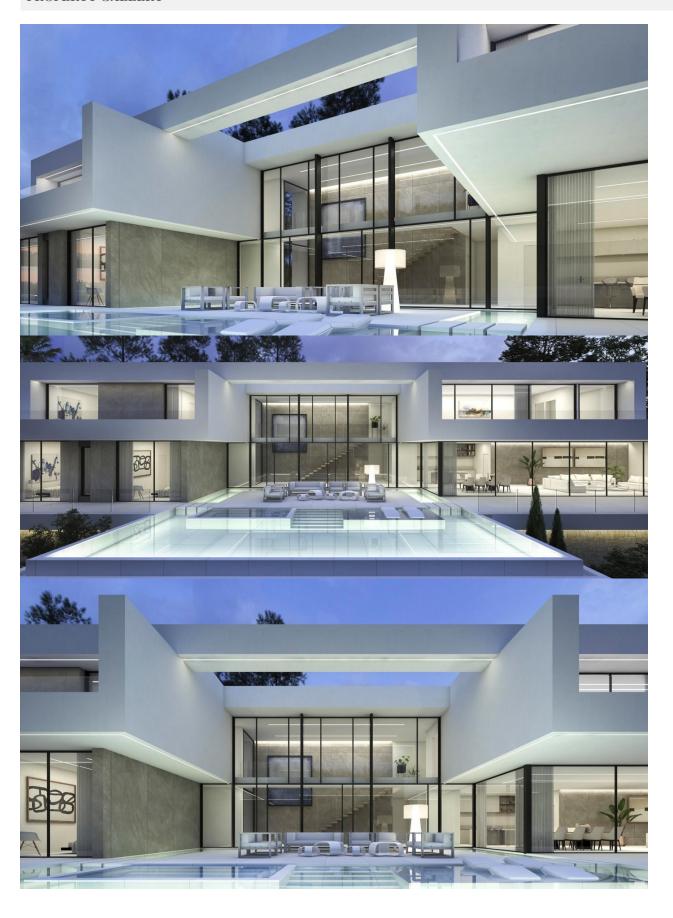

## DESCRIPTION

NEW BUILD LUXURY VILLA IN TEULADA (MORAIRA) New Build modern design villa located a short distance from Teulada (Moraira). Villa is divided into two floors and has 5 bedrooms, a spacious living-dining room, an open kitchen, 5 bathrooms and a toilet. It also has a laundry room, garage and several terraces. Air conditioning throughout the house (conduct), central heating and elevator. Automatic entrance gate with separate pedestrian entrance and intercom. On the same level as the main house is the swimming pool. Stone wall and stairs in the garden. Moraira is a small town with with good restaurants, bars and plenty of supermarkets around. There is a very pleasant beach right next to town that is great for families. The seafront offers tremendous views of Penon Ifach across the bay in Calpe. The coast road getting there is well worth doing with some spectacular views. Moraira situated about 1 hour 15 minutes North up the A7 from Alicante airport its fairly easy to get to. It's about the same distance or a little less South from Valencia airport.