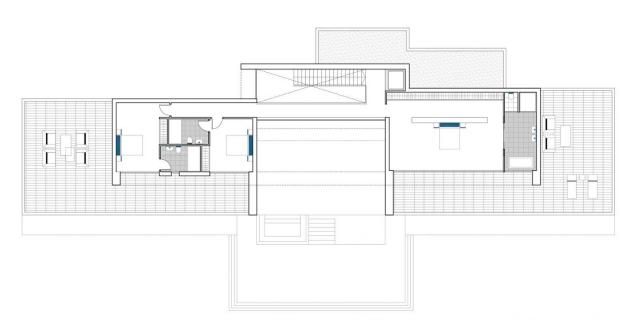

## DESCRIPTION

NEW BUILD LUXURY VILLA IN TEULADA (MORAIRA) New Build modern design villa located a short distance from Teulada (Moraira). Villa is divided into two floors and has 5 bedrooms, a spacious living-dining room, an open kitchen, 5 bathrooms and a toilet. It also has a laundry room, garage and several terraces. Air conditioning throughout the house (conduct), central heating and elevator. Automatic entrance gate with separate pedestrian entrance and intercom. On the same level as the main house is the swimming pool. Stone wall and stairs in the garden. Moraira is a small town with with good restaurants, bars and plenty of supermarkets around. There is a very pleasant beach right next to town that is great for families. The seafront offers tremendous views of Penon Ifach across the bay in Calpe. The coast road getting there is well worth doing with some spectacular views. Moraira situated about 1 hour 15 minutes North up the A7 from Alicante airport its fairly easy to get to. It's about the same distance or a little less South from Valencia airport.