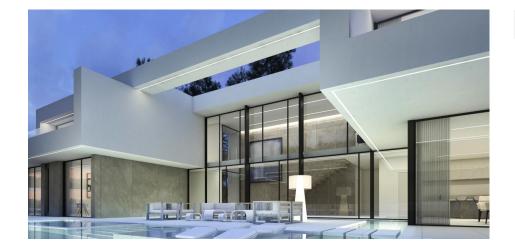

## DESCRIPTION

NEW BUILD LUXURY VILLA IN TEULADA (MORAIRA) New Build modern design villa located a short distance from Teulada (Moraira). Villa is divided into two floors and has 5 bedrooms, a spacious living-dining room, an open kitchen, 5 bathrooms and a toilet. It also has a laundry room, garage and several terraces. Air conditioning throughout the house (conduct), central heating and elevator. Automatic entrance gate with separate pedestrian entrance and intercom. On the same level as the main house is the swimming pool. Stone wall and stairs in the garden. Moraira is a small town with with good restaurants, bars and plenty of supermarkets around. There is a very pleasant beach right next to town that is great for families. The seafront offers tremendous views of Penon Ifach across the bay in Calpe. The coast road getting there is well worth doing with some spectacular views. Moraira situated about 1 hour 15 minutes North up the A7 from Alicante airport its fairly easy to get to. It's about the same distance or a little less South from Valencia airport.