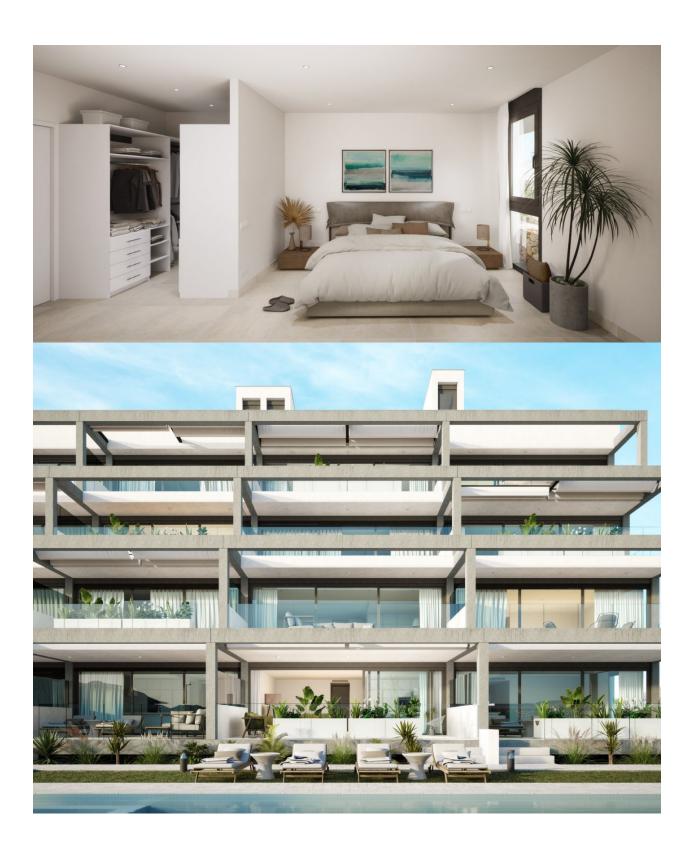

## **DESCRIPTION**

NEW BUILD RESIDENTIAL COMPLEX IN MAR DE CRISTAL New Build modern residential complex of apartments and penthouses located very close to the promenade and the long lovely sandy beaches of Mar de Cristal. You can choose from ground floor apartments with a private garden, mid-floor apartments with a terrace, and penthouses with private solarium. Properties has 2 or 3 bedrooms and 2 bathrooms. The apartments have a modern design, presenting an open plan living area, combining the kitchen, dining area and lounge, into a large space with access to the terrace. The master bedroom has a private bathroom. Built with top quality finishes, fitted wardrobes, pre-installation of ducted A/C, a storage room, and a underground parking space. All the daily necessities, like supermarkets, bars and restaurants, are available all year 'round and are located close to the complex. Mar de Cristal has beautiful sandy beaches, a tennis centre, marina, supermarkets, bars and restaurants. The Calblanque national park where you will find unspoilt long white sandy beaches, as well as the famous La Manga Club and the bustling town of Los Belones are all within a 5 min drive from the village. Murcia airport is 25 mins and Alicante 1 hour drive. You can also visit the historic cities of Cartagena and Murcia.

## **GARDEN AND TERRACES**

• Open terrace