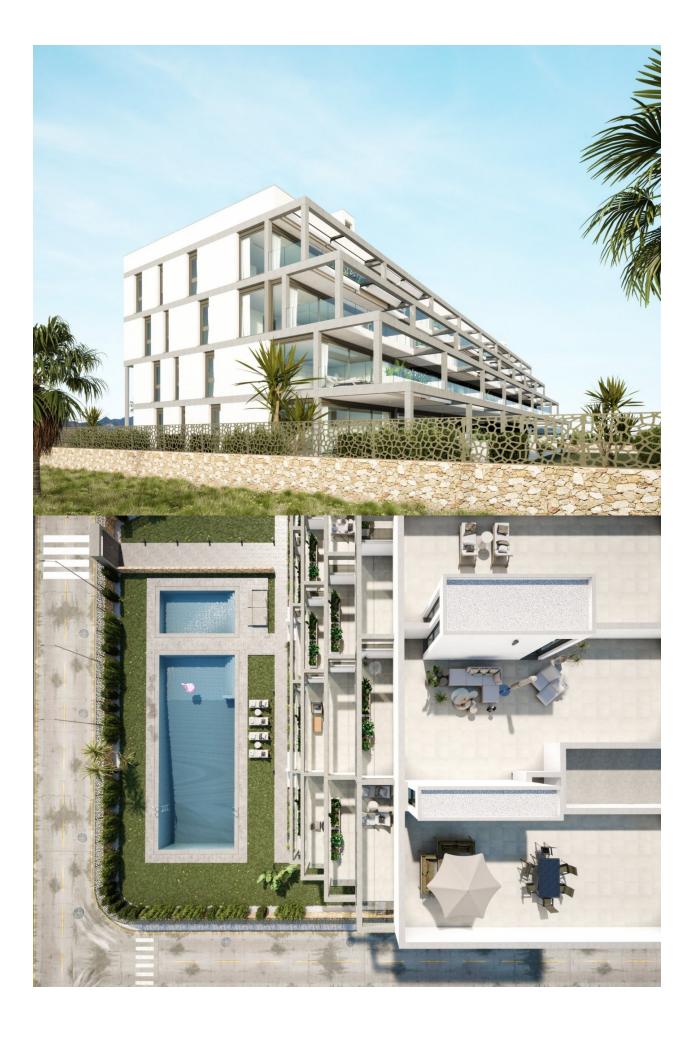

## **DESCRIPTION**

NEW BUILD RESIDENTIAL COMPLEX IN MAR DE CRISTAL New Build modern residential complex of apartments and penthouses located very close to the promenade and the long lovely sandy beaches of Mar de Cristal. You can choose from ground floor apartments with a private garden, mid-floor apartments with a terrace, and penthouses with private solarium. Properties has 2 or 3 bedrooms and 2 bathrooms. The apartments have a modern design, presenting an open plan living area, combining the kitchen, dining area and lounge, into a large space with access to the terrace. The master bedroom has a private bathroom. Built with top quality finishes, fitted wardrobes, pre-installation of ducted A/C, a storage room, and a underground parking space. All the daily necessities, like supermarkets, bars and restaurants, are available all year 'round and are located close to the complex. Mar de Cristal has beautiful sandy beaches, a tennis centre, marina, supermarkets, bars and restaurants. The Calblanque national park where you will find unspoilt long white sandy beaches, as well as the famous La Manga Club and the bustling town of Los Belones are all within a 5 min drive from the village. Murcia airport is 25 mins and Alicante 1 hour drive. You can also visit the historic cities of Cartagena and Murcia.

## **EXTRA**

- Reinforced doorStorage room

LIVING AREA / SUPERFICIE ÚTIL PROYECTO BUILT AREA / SUPERFICIE CONSTRUIDA PROYECTO UNCOVERED TERRACE / TERRAZA DESCUBIERTA

96.71 m<sup>2</sup> 127.84 m<sup>2</sup> 13.28 m<sup>2</sup>