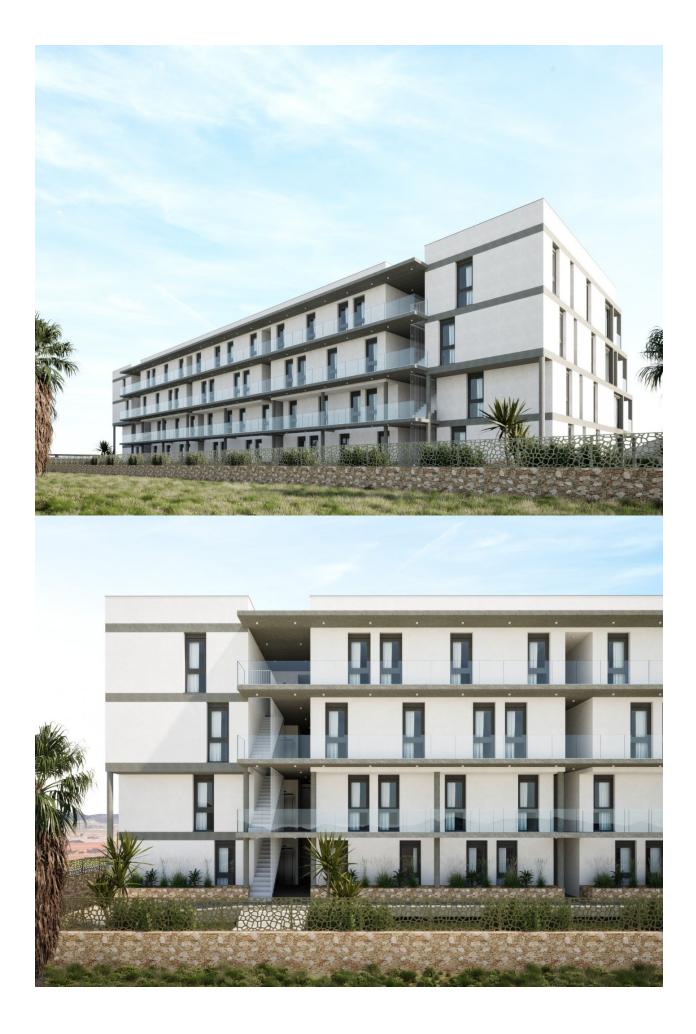

## **DESCRIPTION**

NEW BUILD RESIDENTIAL COMPLEX IN MAR DE CRISTAL New Build modern residential complex of apartments and penthouses located very close to the promenade and the long lovely sandy beaches of Mar de Cristal. You can choose from ground floor apartments with a private garden, mid-floor apartments with a terrace, and penthouses with private solarium. Properties has 2 or 3 bedrooms and 2 bathrooms. The apartments have a modern design, presenting an open plan living area, combining the kitchen, dining area and lounge, into a large space with access to the terrace. The master bedroom has a private bathroom. Built with top quality finishes, fitted wardrobes, pre-installation of ducted A/C, a storage room, and a underground parking space. All the daily necessities, like supermarkets, bars and restaurants, are available all year 'round and are located close to the complex. Mar de Cristal has beautiful sandy beaches, a tennis centre, marina, supermarkets, bars and restaurants. The Calblanque national park where you will find unspoilt long white sandy beaches, as well as the famous La Manga Club and the bustling town of Los Belones are all within a 5 min drive from the village. Murcia airport is 25 mins and Alicante 1 hour drive. You can also visit the historic cities of Cartagena and Murcia.