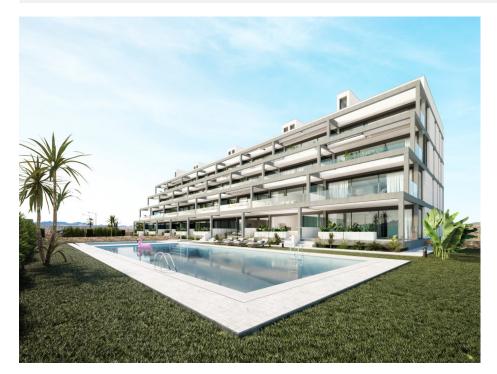

## **DESCRIPTION**

NEW BUILD RESIDENTIAL COMPLEX IN MAR DE CRISTAL New Build modern residential complex of apartments and penthouses located very close to the promenade and the long lovely sandy beaches of Mar de Cristal. You can choose from ground floor apartments with a private garden, mid-floor apartments with a terrace, and penthouses with private solarium. Properties has 2 or 3 bedrooms and 2 bathrooms. The apartments have a modern design, presenting an open plan living area, combining the kitchen, dining area and lounge, into a large space with access to the terrace. The master bedroom has a private bathroom. Built with top quality finishes, fitted wardrobes, pre-installation of ducted A/C, a storage room, and a underground parking space. All the daily necessities, like supermarkets, bars and restaurants, are available all year 'round and are located close to the complex. Mar de Cristal has beautiful sandy beaches, a tennis centre, marina, supermarkets, bars and restaurants. The Calblanque national park where you will find unspoilt long white sandy beaches, as well as the famous La Manga Club and the bustling town of Los Belones are all within a 5 min drive from the village. Murcia airport is 25 mins and Alicante 1 hour drive. You can also visit the historic cities of Cartagena and Murcia.