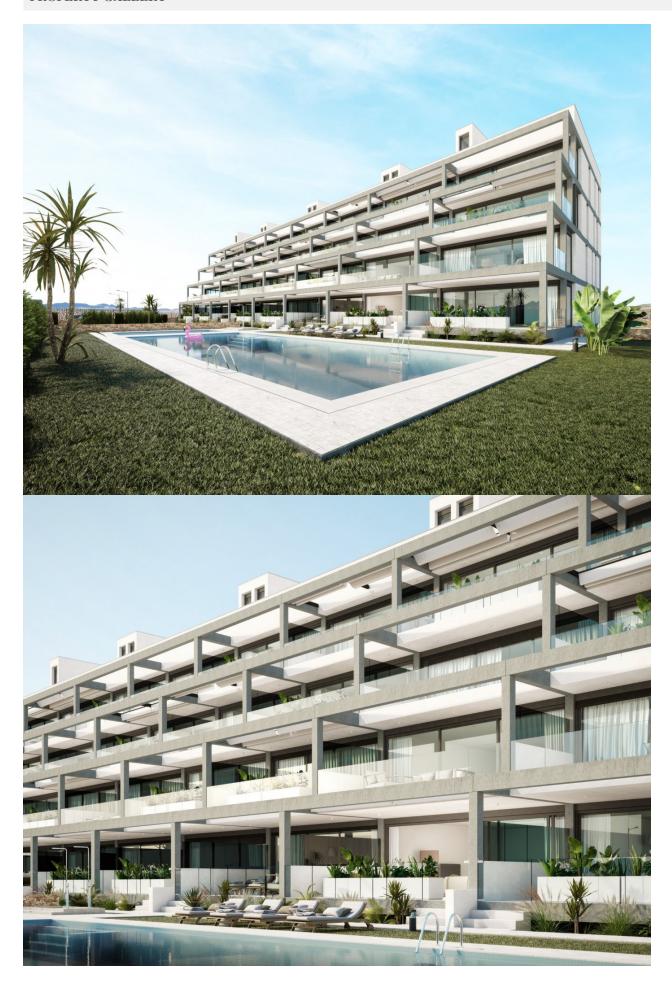

## **DESCRIPTION**

NEW BUILD RESIDENTIAL COMPLEX IN MAR DE CRISTAL New Build modern residential complex of apartments and penthouses located very close to the promenade and the long lovely sandy beaches of Mar de Cristal. You can choose from ground floor apartments with a private garden, mid-floor apartments with a terrace, and penthouses with private solarium. Properties has 2 or 3 bedrooms and 2 bathrooms. The apartments have a modern design, presenting an open plan living area, combining the kitchen, dining area and lounge, into a large space with access to the terrace. The master bedroom has a private bathroom. Built with top quality finishes, fitted wardrobes, pre-installation of ducted A/C, a storage room, and a underground parking space. All the daily necessities, like supermarkets, bars and restaurants, are available all year 'round and are located close to the complex. Mar de Cristal has beautiful sandy beaches, a tennis centre, marina, supermarkets, bars and restaurants. The Calblanque national park where you will find unspoilt long white sandy beaches, as well as the famous La Manga Club and the bustling town of Los Belones are all within a 5 min drive from the village. Murcia airport is 25 mins and Alicante 1 hour drive. You can also visit the historic cities of Cartagena and Murcia.

**VIEWS** 

• Panoramic views

## **GARDEN AND TERRACES**

• Open terrace