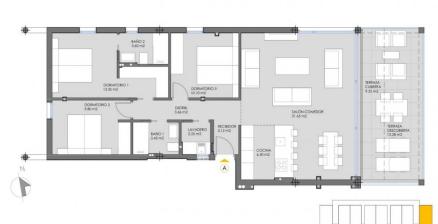

## **EXTRA**

- Reinforced doorStorage room

LIVING AREA / SUPERFICIE ÚTIL PROYECTO BUILT AREA / SUPERFICIE CONSTRUIDA PROYECTO UNCOVERED TERRACE / TERRAZA DESCUBIERTA

96.71 m<sup>2</sup> 127.84 m<sup>2</sup> 13.28 m<sup>2</sup>

PRIMERO H LIVING AREA / SUPERFICIE ÚTIL PROYECTO BUILT AREA / SUPERFICIE CONSTRUIDA PROYECTO UNCOVERED TERRACE / TERRAZA DESCUBIERTA

"Experience our experience - Because you deserve the best"