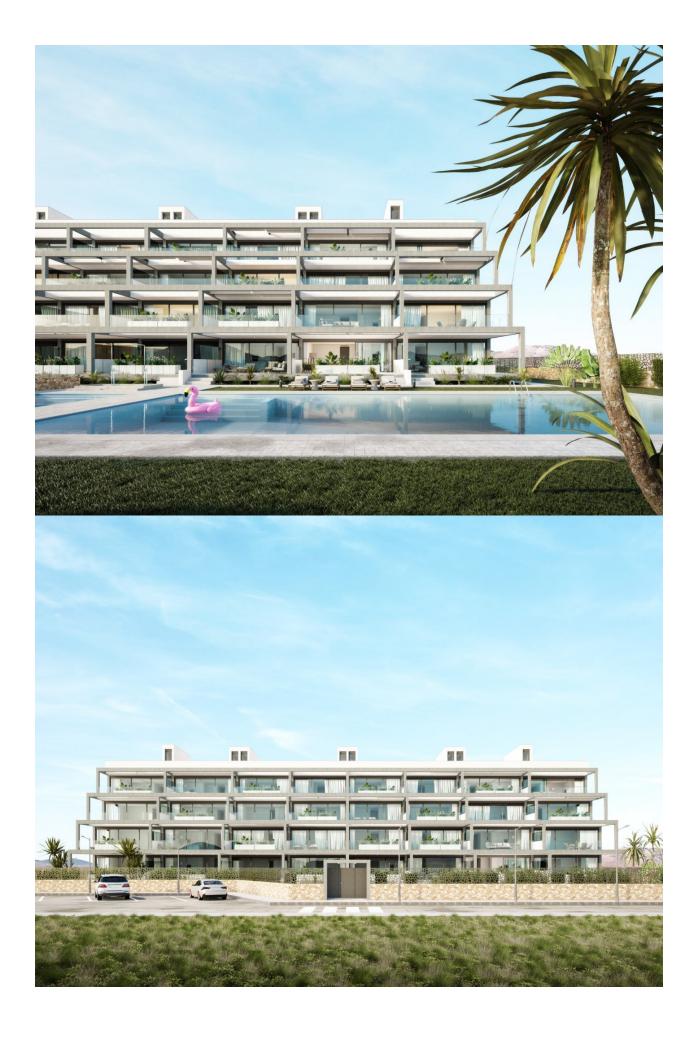

## **DESCRIPTION**

NEW BUILD RESIDENTIAL COMPLEX IN MAR DE CRISTAL New Build modern residential complex of apartments and penthouses located very close to the promenade and the long lovely sandy beaches of Mar de Cristal. You can choose from ground floor apartments with a private garden, mid-floor apartments with a terrace, and penthouses with private solarium. Properties has 2 or 3 bedrooms and 2 bathrooms. The apartments have a modern design, presenting an open plan living area, combining the kitchen, dining area and lounge, into a large space with access to the terrace. The master bedroom has a private bathroom. Built with top quality finishes, fitted wardrobes, pre-installation of ducted A/C, a storage room, and a underground parking space. All the daily necessities, like supermarkets, bars and restaurants, are available all year 'round and are located close to the complex. Mar de Cristal has beautiful sandy beaches, a tennis centre, marina, supermarkets, bars and restaurants. The Calblanque national park where you will find unspoilt long white sandy beaches, as well as the famous La Manga Club and the bustling town of Los Belones are all within a 5 min drive from the village. Murcia airport is 25 mins and Alicante 1 hour drive. You can also visit the historic cities of Cartagena and Murcia.

**VIEWS** 

• Panoramic views

## **GARDEN AND TERRACES**

• Open terrace