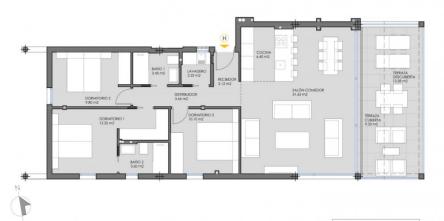

## **EXTRA**

- Reinforced doorStorage room

LIVING AREA / SUPERFICIE ÚTIL PROYECTO BUILT AREA / SUPERFICIE CONSTRUIDA PROYECTO UNCOVERED TERRACE / TERRAZA DESCUBIERTA

96.71 m<sup>2</sup> 127.84 m<sup>2</sup> 13.28 m<sup>2</sup>

PRIMERO H LIVING AREA / SUPERFICIE ÚTIL PROYECTO BUILT AREA / SUPERFICIE CONSTRUIDA PROYECTO UNCOVERED TERRACE / TERRAZA DESCUBIERTA

"Experience our experience - Because you deserve the best"