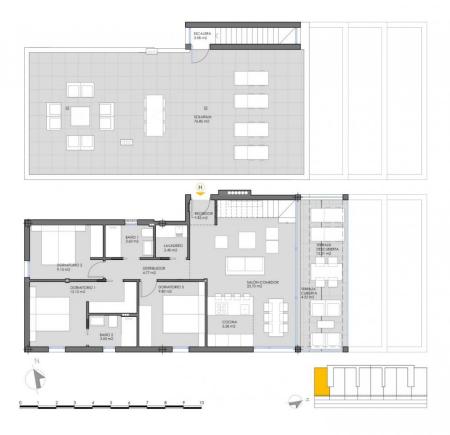

## **EXTRA**

- Reinforced doorStorage room

3 BEDROOMS / 3 DORMITORI

LIVING AREA / SUPERFICIE ÚTIL PROYECTO
BUILT AREA / SUPERFICIE CONSTRUIDA PROYECTO
UNCOVERED TERRACE / TERRAZA DESCUBIERTA
SOLARIUM / SUPERFICIE ÚTIL SOLARIUM

85,95 m<sup>2</sup> 113,61 m<sup>2</sup> 13,01 m<sup>2</sup>

BEDROOMS / 3 DOR

LIVING AREA / SUPERFICIE ÚTIL PROYECTO BUILT AREA / SUPERFICIE CONSTRUIDA PROYECT UNCOVERED TERRACE / TERRAZA DESCUBIERTA SOLARIUM / SUPERFICIE ÚTIL SOLARIUM TERCERO A 85,95 m² 113,61 m² 13,01 m² 76,85 m²