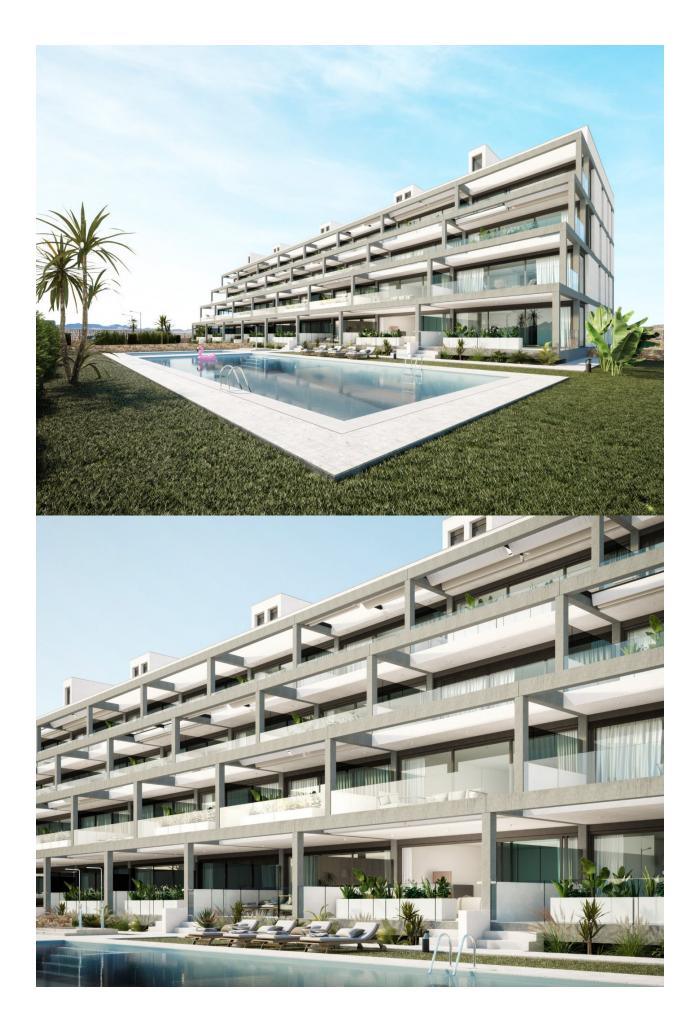

## **DESCRIPTION**

NEW BUILD RESIDENTIAL COMPLEX IN MAR DE CRISTAL New Build modern residential complex of apartments and penthouses located very close to the promenade and the long lovely sandy beaches of Mar de Cristal. You can choose from ground floor apartments with a private garden, mid-floor apartments with a terrace, and penthouses with private solarium. Properties has 2 or 3 bedrooms and 2 bathrooms. The apartments have a modern design, presenting an open plan living area, combining the kitchen, dining area and lounge, into a large space with access to the terrace. The master bedroom has a private bathroom. Built with top quality finishes, fitted wardrobes, pre-installation of ducted A/C, a storage room, and a underground parking space. All the daily necessities, like supermarkets, bars and restaurants, are available all year 'round and are located close to the complex. Mar de Cristal has beautiful sandy beaches, a tennis centre, marina, supermarkets, bars and restaurants. The Calblanque national park where you will find unspoilt long white sandy beaches, as well as the famous La Manga Club and the bustling town of Los Belones are all within a 5 min drive from the village. Murcia airport is 25 mins and Alicante 1 hour drive. You can also visit the historic cities of Cartagena and Murcia.

**VIEWS** 

• Panoramic views

## **GARDEN AND TERRACES**

• Open terrace