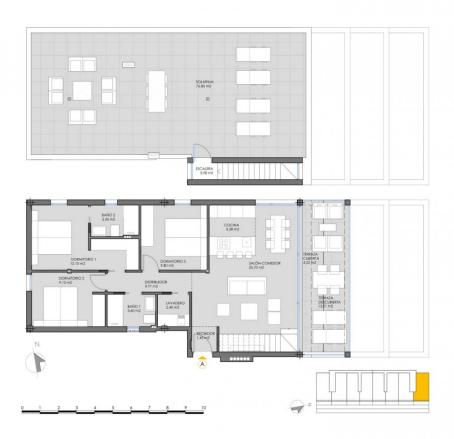

## **EXTRA**

- Reinforced doorStorage room

3 BEDROOMS / 3 DORMITORI

LIVING AREA / SUPERFICIE ÚTIL PROYECTO
BUILT AREA / SUPERFICIE CONSTRUIDA PROYECTO
UNCOVERED TERRACE / TERRAZA DESCUBIERTA
SOLARIUM / SUPERFICIE ÚTIL SOLARIUM

85,95 m<sup>2</sup> 113,61 m<sup>2</sup> 13,01 m<sup>2</sup>

BEDROOMS / 3 DOR

LIVING AREA / SUPERFICIE ÚTIL PROYECTO BUILT AREA / SUPERFICIE CONSTRUIDA PROYECT UNCOVERED TERRACE / TERRAZA DESCUBIERTA SOLARIUM / SUPERFICIE ÚTIL SOLARIUM TERCERO A 85,95 m² 113,61 m² 13,01 m² 76,85 m²