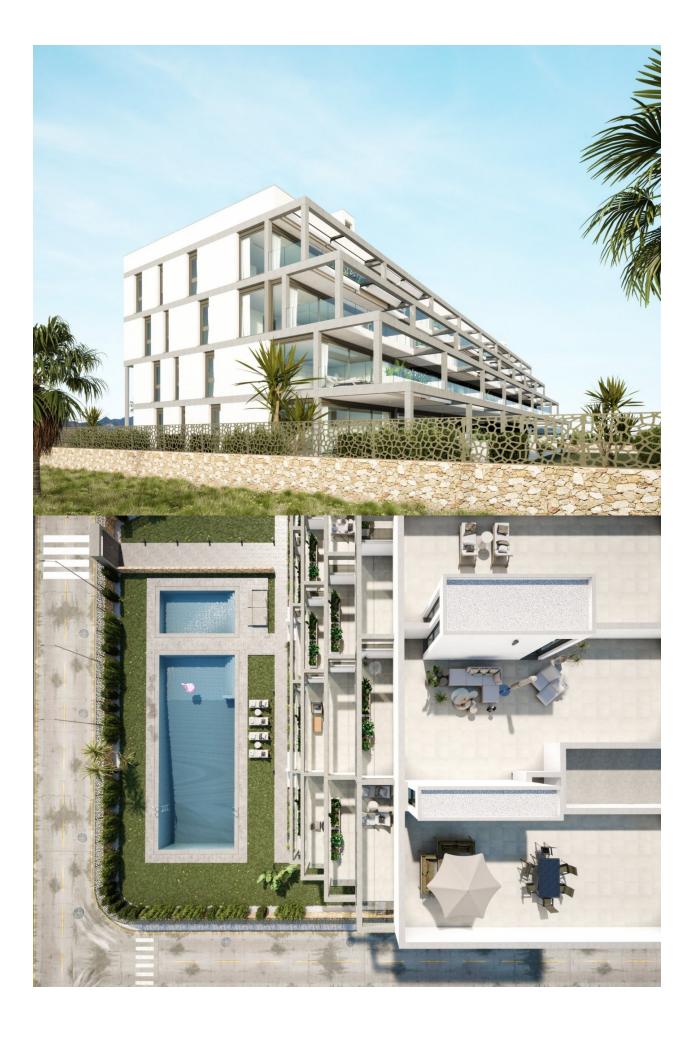

## **DESCRIPTION**

NEW BUILD RESIDENTIAL COMPLEX IN MAR DE CRISTAL New Build modern residential complex of apartments and penthouses located very close to the promenade and the long lovely sandy beaches of Mar de Cristal. You can choose from ground floor apartments with a private garden, mid-floor apartments with a terrace, and penthouses with private solarium. Properties has 2 or 3 bedrooms and 2 bathrooms. The apartments have a modern design, presenting an open plan living area, combining the kitchen, dining area and lounge, into a large space with access to the terrace. The master bedroom has a private bathroom. Built with top quality finishes, fitted wardrobes, pre-installation of ducted A/C, a storage room, and a underground parking space. All the daily necessities, like supermarkets, bars and restaurants, are available all year 'round and are located close to the complex. Mar de Cristal has beautiful sandy beaches, a tennis centre, marina, supermarkets, bars and restaurants. The Calblanque national park where you will find unspoilt long white sandy beaches, as well as the famous La Manga Club and the bustling town of Los Belones are all within a 5 min drive from the village. Murcia airport is 25 mins and Alicante 1 hour drive. You can also visit the historic cities of Cartagena and Murcia.

## **GARDEN AND TERRACES**

• Open terrace