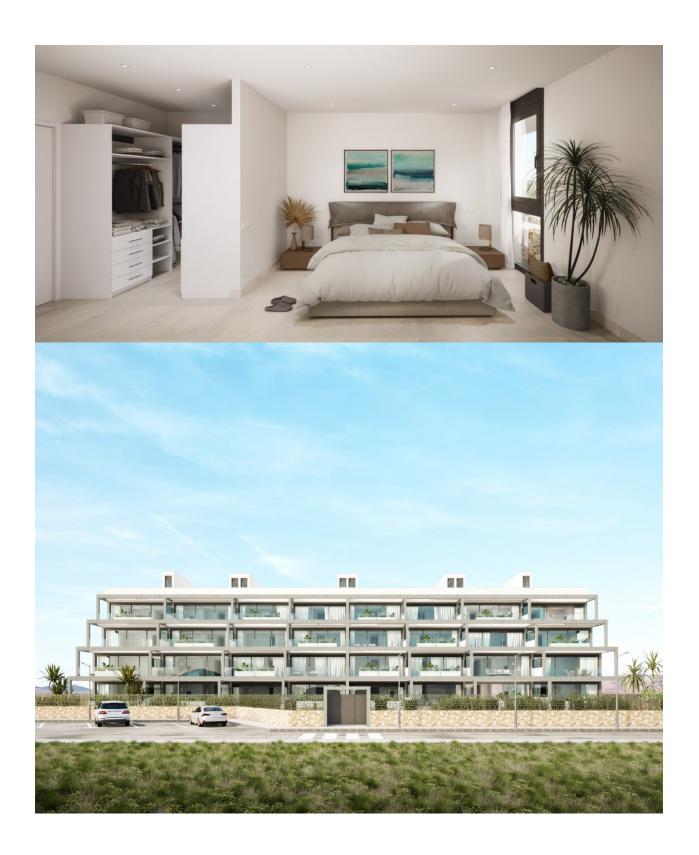

## **DESCRIPTION**

NEW BUILD RESIDENTIAL COMPLEX IN MAR DE CRISTAL New Build modern residential complex of apartments and penthouses located very close to the promenade and the long lovely sandy beaches of Mar de Cristal. You can choose from ground floor apartments with a private garden, mid-floor apartments with a terrace, and penthouses with private solarium. Properties has 2 or 3 bedrooms and 2 bathrooms. The apartments have a modern design, presenting an open plan living area, combining the kitchen, dining area and lounge, into a large space with access to the terrace. The master bedroom has a private bathroom. Built with top quality finishes, fitted wardrobes, pre-installation of ducted A/C, a storage room, and a underground parking space. All the daily necessities, like supermarkets, bars and restaurants, are available all year 'round and are located close to the complex. Mar de Cristal has beautiful sandy beaches, a tennis centre, marina, supermarkets, bars and restaurants. The Calblanque national park where you will find unspoilt long white sandy beaches, as well as the famous La Manga Club and the bustling town of Los Belones are all within a 5 min drive from the village. Murcia airport is 25 mins and Alicante 1 hour drive. You can also visit the historic cities of Cartagena and Murcia.