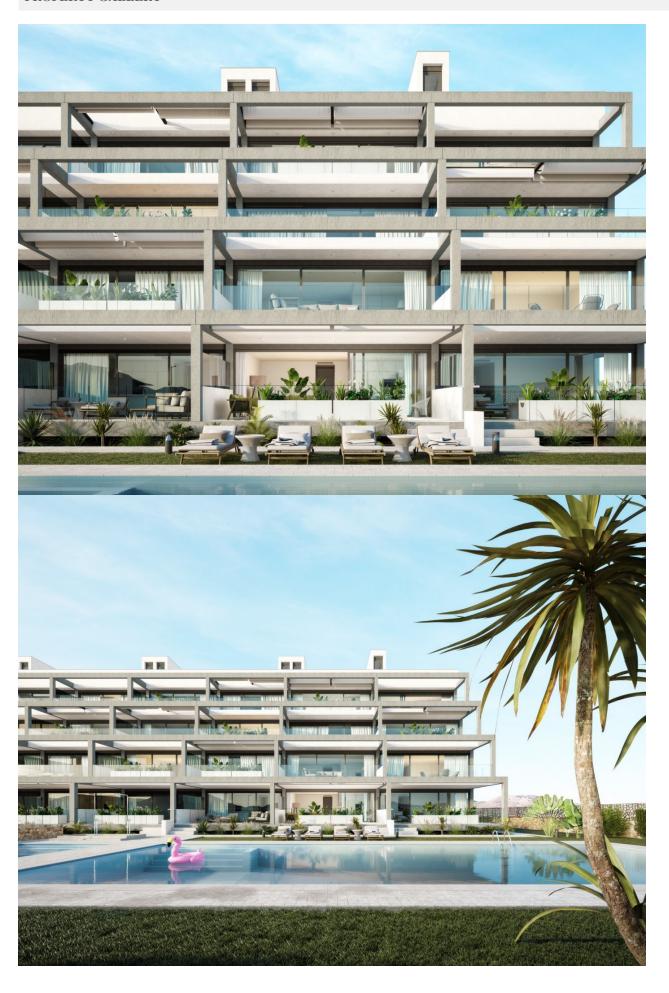

## **DESCRIPTION**

NEW BUILD RESIDENTIAL COMPLEX IN MAR DE CRISTAL New Build modern residential complex of apartments and penthouses located very close to the promenade and the long lovely sandy beaches of Mar de Cristal. You can choose from ground floor apartments with a private garden, mid-floor apartments with a terrace, and penthouses with private solarium. Properties has 2 or 3 bedrooms and 2 bathrooms. The apartments have a modern design, presenting an open plan living area, combining the kitchen, dining area and lounge, into a large space with access to the terrace. The master bedroom has a private bathroom. Built with top quality finishes, fitted wardrobes, pre-installation of ducted A/C, a storage room, and a underground parking space. All the daily necessities, like supermarkets, bars and restaurants, are available all year 'round and are located close to the complex. Mar de Cristal has beautiful sandy beaches, a tennis centre, marina, supermarkets, bars and restaurants. The Calblanque national park where you will find unspoilt long white sandy beaches, as well as the famous La Manga Club and the bustling town of Los Belones are all within a 5 min drive from the village. Murcia airport is 25 mins and Alicante 1 hour drive. You can also visit the historic cities of Cartagena and Murcia.

**VIEWS** 

• Panoramic views

## **GARDEN AND TERRACES**

• Open terrace