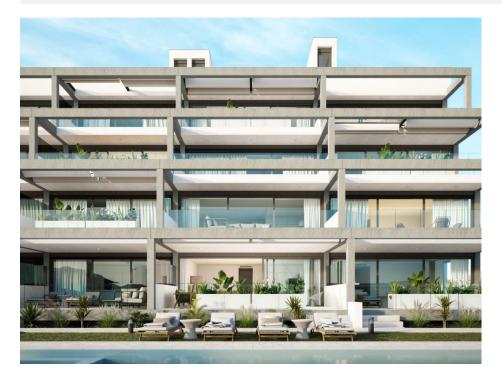

## **DESCRIPTION**

NEW BUILD RESIDENTIAL COMPLEX IN MAR DE CRISTAL New Build modern residential complex of apartments and penthouses located very close to the promenade and the long lovely sandy beaches of Mar de Cristal. You can choose from ground floor apartments with a private garden, mid-floor apartments with a terrace, and penthouses with private solarium. Properties has 2 or 3 bedrooms and 2 bathrooms. The apartments have a modern design, presenting an open plan living area, combining the kitchen, dining area and lounge, into a large space with access to the terrace. The master bedroom has a private bathroom. Built with top quality finishes, fitted wardrobes, pre-installation of ducted A/C, a storage room, and a underground parking space. All the daily necessities, like supermarkets, bars and restaurants, are available all year 'round and are located close to the complex. Mar de Cristal has beautiful sandy beaches, a tennis centre, marina, supermarkets, bars and restaurants. The Calblanque national park where you will find unspoilt long white sandy beaches, as well as the famous La Manga Club and the bustling town of Los Belones are all within a 5 min drive from the village. Murcia airport is 25 mins and Alicante 1 hour drive. You can also visit the historic cities of Cartagena and Murcia.

**VIEWS** 

• Panoramic views

## **GARDEN AND TERRACES**

• Open terrace