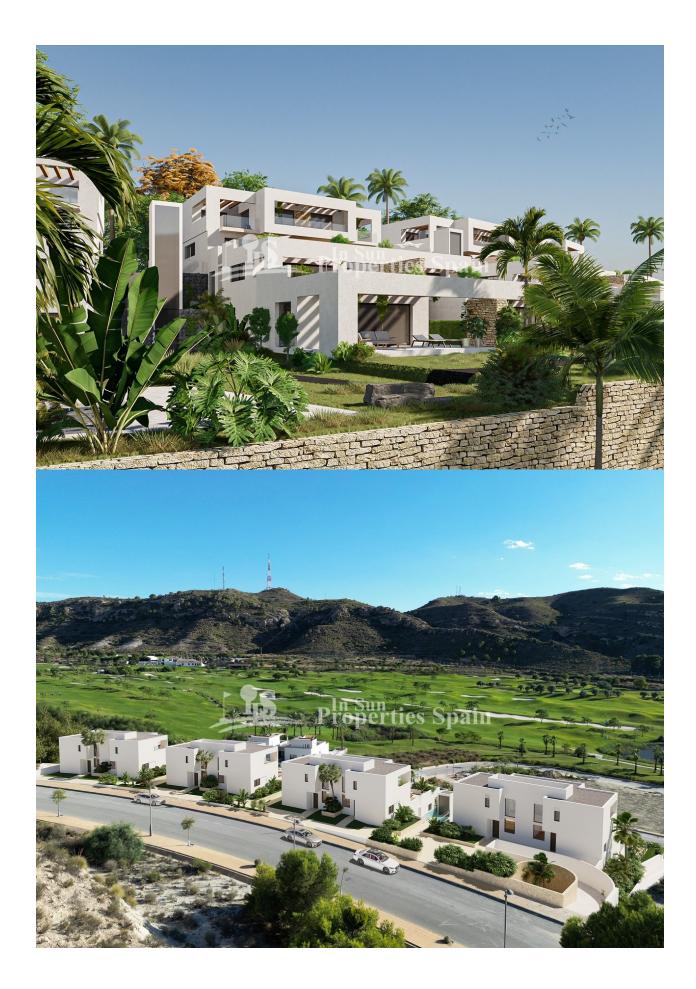

## **DESCRIPTION**

NEW BUILD APARTMENT, GROUND FLOOR, IN FONT DEL LLOP GOLF, with communal pool and gardens. This 82m2 apartment consists of 2 bedrooms, 2 bathrooms, an open plan layout between the living room and the kitchen, with private parking space. It has a spacious 46m2 terrace where you can enjoy the Mediterranean climate and the lovely views located next to the golf course in Font de Llop, Alicante. The common areas offer lovely green areas and an amazing infinity pool. Font del Llop is strategically located in the heart of the province of Alicante. It is 10 minutes from the international airport Alicante-Elche. The nearest train station is located in Alicante, 15 minutes from the golf course. In addition, a modern road network connects it with the main cities of Spain. Font del LLop Golf Resort is located 20 minutes away from the wonderful unspoilt beaches of the Mediterranean Sea. Therefore, the temperature is perfect (18° on average) for playing golf and other outdoor sports, with 300 days of sunshine a year. The golf course also enjoys 25 km of open terrain for hiking and mountain biking.