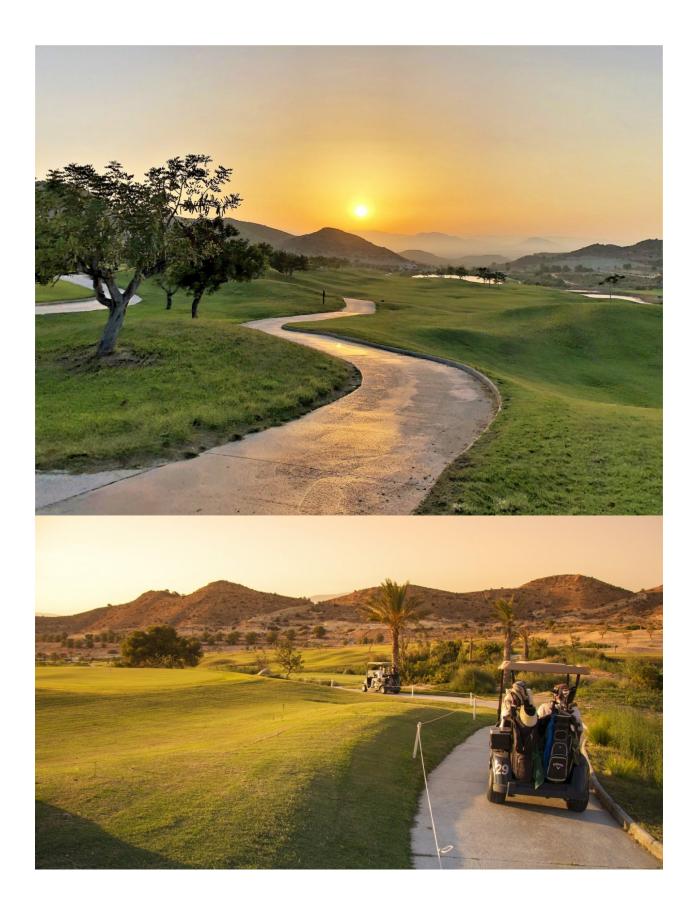

## **DESCRIPTION**

NEW BUILD APARTMENT, GROUND FLOOR, IN FONT DEL LLOP GOLF, with communal pool and gardens. This 82m2 apartment consists of 2 bedrooms, 2 bathrooms, an open plan layout between the living room and the kitchen, with private parking space. It has a spacious 46m2 terrace where you can enjoy the Mediterranean climate and the lovely views located next to the golf course in Font de Llop, Alicante. The common areas offer lovely green areas and an amazing infinity pool. Font del Llop is strategically located in the heart of the province of Alicante. It is 10 minutes from the international airport Alicante-Elche. The nearest train station is located in Alicante, 15 minutes from the golf course. In addition, a modern road network connects it with the main cities of Spain. Font del LLop Golf Resort is located 20 minutes away from the wonderful unspoilt beaches of the Mediterranean Sea. Therefore, the temperature is perfect (18° on average) for playing golf and other outdoor sports, with 300 days of sunshine a year. The golf course also enjoys 25 km of open terrain for hiking and mountain biking.