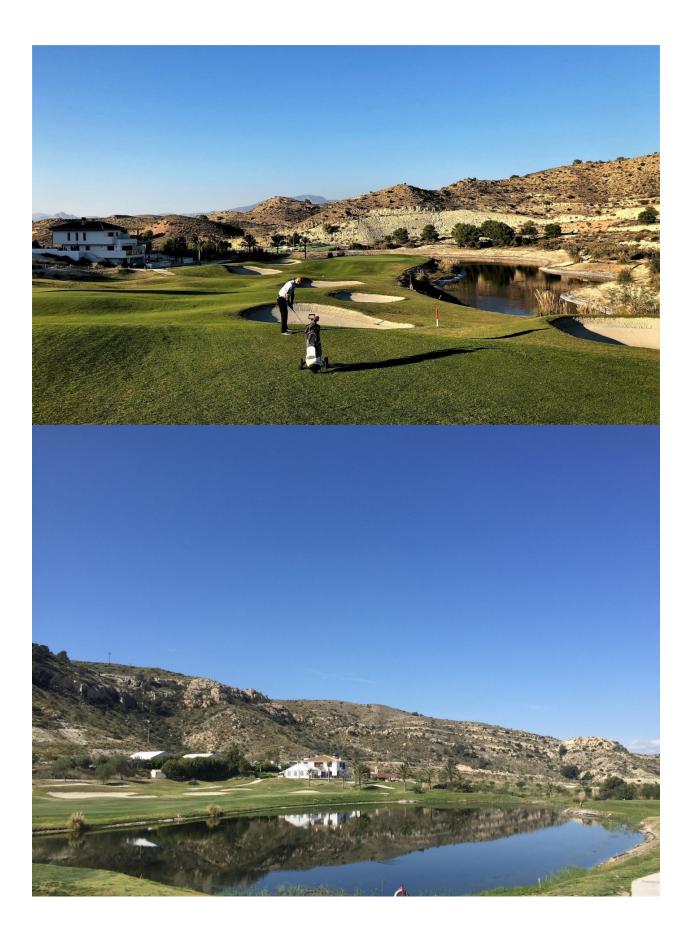

## **DESCRIPTION**

NEW BUILD APARTMENT, GROUND FLOOR, IN FONT DEL LLOP GOLF, with communal pool and gardens. This 82m2 apartment consists of 2 bedrooms, 2 bathrooms, an open plan layout between the living room and the kitchen, with private parking space. It has a spacious 46m2 terrace where you can enjoy the Mediterranean climate and the lovely views located next to the golf course in Font de Llop, Alicante. The common areas offer lovely green areas and an amazing infinity pool. Font del Llop is strategically located in the heart of the province of Alicante. It is 10 minutes from the international airport Alicante-Elche. The nearest train station is located in Alicante, 15 minutes from the golf course. In addition, a modern road network connects it with the main cities of Spain. Font del LLop Golf Resort is located 20 minutes away from the wonderful unspoilt beaches of the Mediterranean Sea. Therefore, the temperature is perfect (18° on average) for playing golf and other outdoor sports, with 300 days of sunshine a year. The golf course also enjoys 25 km of open terrain for hiking and mountain biking.