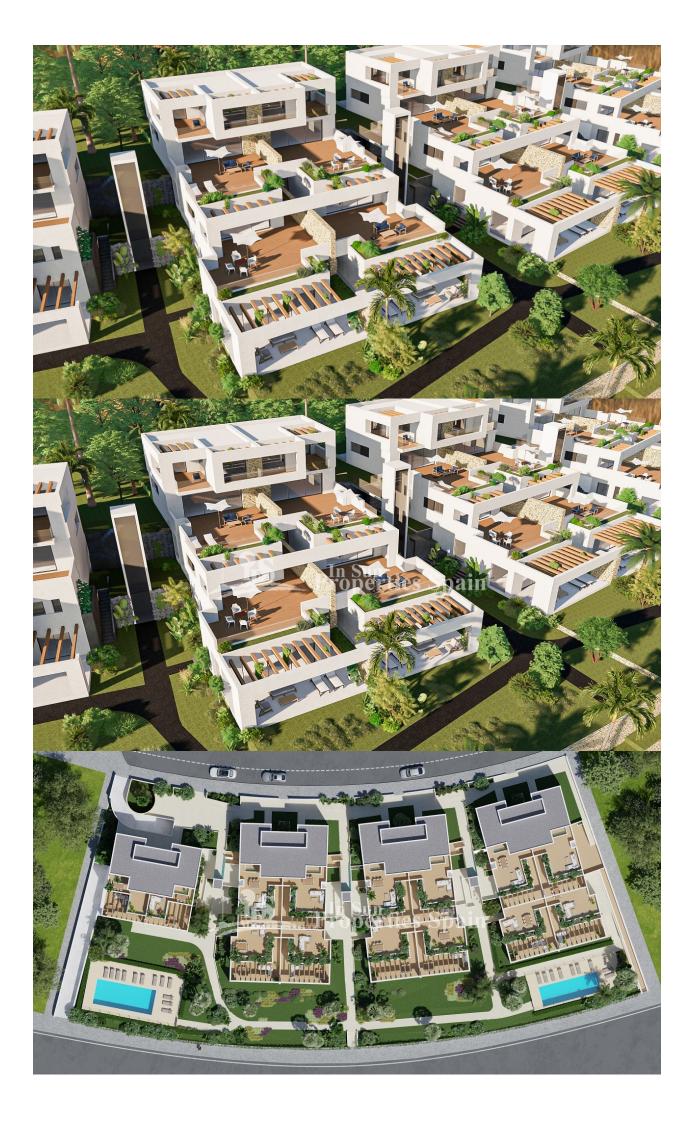

## **DESCRIPTION**

NEW BUILD APARTMENT, GROUND FLOOR, IN FONT DEL LLOP GOLF, with communal pool and gardens. This 82m2 apartment consists of 2 bedrooms, 2 bathrooms, an open plan layout between the living room and the kitchen, with private parking space. It has a spacious 46m2 terrace where you can enjoy the Mediterranean climate and the lovely views located next to the golf course in Font de Llop, Alicante. The common areas offer lovely green areas and an amazing infinity pool. Font del Llop is strategically located in the heart of the province of Alicante. It is 10 minutes from the international airport Alicante-Elche. The nearest train station is located in Alicante, 15 minutes from the golf course. In addition, a modern road network connects it with the main cities of Spain. Font del LLop Golf Resort is located 20 minutes away from the wonderful unspoilt beaches of the Mediterranean Sea. Therefore, the temperature is perfect (18° on average) for playing golf and other outdoor sports, with 300 days of sunshine a year. The golf course also enjoys 25 km of open terrain for hiking and mountain biking.