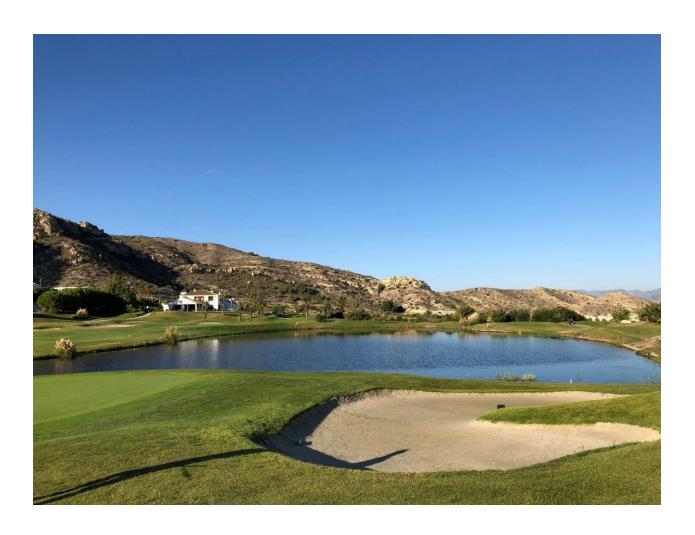

## **DESCRIPTION**

NEW BUILD APARTMENT, GROUND FLOOR, IN FONT DEL LLOP GOLF, with communal pool and gardens. This 82m2 apartment consists of 2 bedrooms, 2 bathrooms, an open plan layout between the living room and the kitchen, with private parking space. It has a spacious 46m2 terrace where you can enjoy the Mediterranean climate and the lovely views located next to the golf course in Font de Llop, Alicante. The common areas offer lovely green areas and an amazing infinity pool. Font del Llop is strategically located in the heart of the province of Alicante. It is 10 minutes from the international airport Alicante-Elche. The nearest train station is located in Alicante, 15 minutes from the golf course. In addition, a modern road network connects it with the main cities of Spain. Font del LLop Golf Resort is located 20 minutes away from the wonderful unspoilt beaches of the Mediterranean Sea. Therefore, the temperature is perfect (18° on average) for playing golf and other outdoor sports, with 300 days of sunshine a year. The golf course also enjoys 25 km of open terrain for hiking and mountain biking.