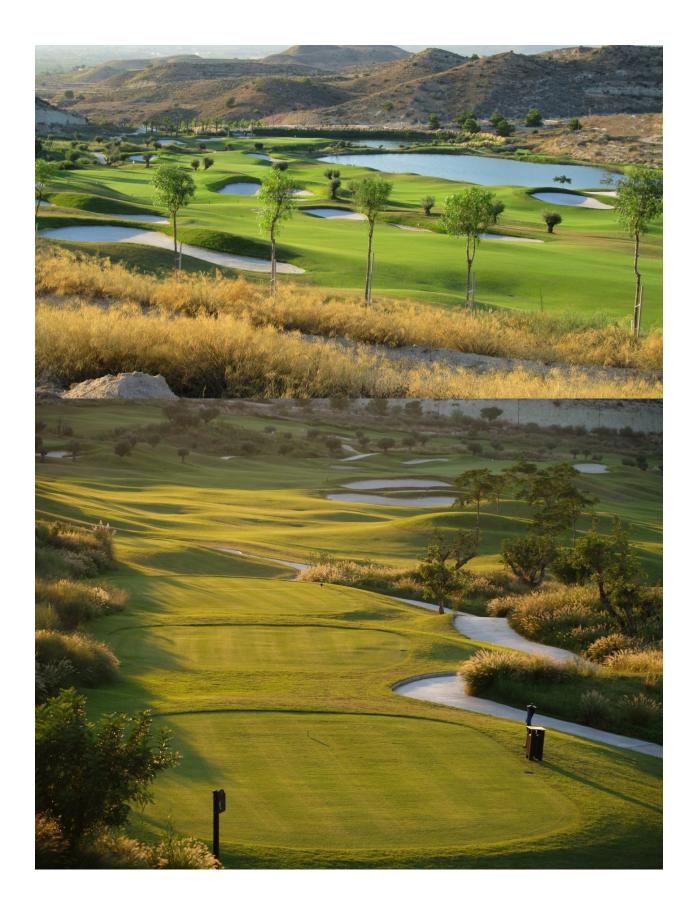

## **DESCRIPTION**

NEW BUILD APARTMENT, GROUND FLOOR, IN FONT DEL LLOP GOLF, with communal pool and gardens. This 82m2 apartment consists of 2 bedrooms, 2 bathrooms, an open plan layout between the living room and the kitchen, with private parking space. It has a spacious 46m2 terrace where you can enjoy the Mediterranean climate and the lovely views located next to the golf course in Font de Llop, Alicante. The common areas offer lovely green areas and an amazing infinity pool. Font del Llop is strategically located in the heart of the province of Alicante. It is 10 minutes from the international airport Alicante-Elche. The nearest train station is located in Alicante, 15 minutes from the golf course. In addition, a modern road network connects it with the main cities of Spain. Font del LLop Golf Resort is located 20 minutes away from the wonderful unspoilt beaches of the Mediterranean Sea. Therefore, the temperature is perfect (18° on average) for playing golf and other outdoor sports, with 300 days of sunshine a year. The golf course also enjoys 25 km of open terrain for hiking and mountain biking.