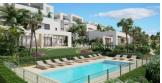

## **DESCRIPTION**

NEW BUILD APARTMENT, GROUND FLOOR, IN FONT DEL LLOP GOLF, with communal pool and gardens. This 82m2 apartment consists of 2 bedrooms, 2 bathrooms, an open plan layout between the living room and the kitchen, with private parking space. It has a spacious 46m2 terrace where you can enjoy the Mediterranean climate and the lovely views located next to the golf course in Font de Llop, Alicante. The common areas offer lovely green areas and an amazing infinity pool. Font del Llop is strategically located in the heart of the province of Alicante. It is 10 minutes from the international airport Alicante-Elche. The nearest train station is located in Alicante, 15 minutes from the golf course. In addition, a modern road network connects it with the main cities of Spain. Font del LLop Golf Resort is located 20 minutes away from the wonderful unspoilt beaches of the Mediterranean Sea. Therefore, the temperature is perfect (18° on average) for playing golf and other outdoor sports, with 300 days of sunshine a year. The golf course also enjoys 25 km of open terrain for hiking and mountain biking.