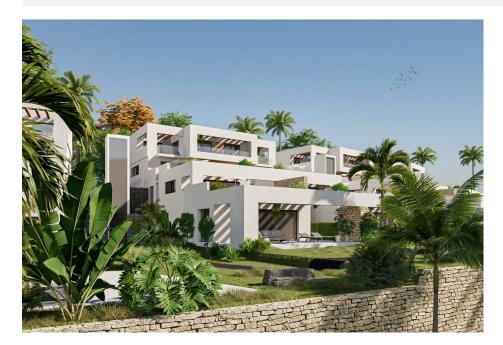

## **DESCRIPTION**

NEW BUILD APARTMENT, GROUND FLOOR, IN FONT DEL LLOP GOLF, with communal pool and gardens. This 82m2 apartment consists of 2 bedrooms, 2 bathrooms, an open plan layout between the living room and the kitchen, with private parking space. It has a spacious 46m2 terrace where you can enjoy the Mediterranean climate and the lovely views located next to the golf course in Font de Llop, Alicante. The common areas offer lovely green areas and an amazing infinity pool. Font del Llop is strategically located in the heart of the province of Alicante. It is 10 minutes from the international airport Alicante-Elche. The nearest train station is located in Alicante, 15 minutes from the golf course. In addition, a modern road network connects it with the main cities of Spain. Font del LLop Golf Resort is located 20 minutes away from the wonderful unspoilt beaches of the Mediterranean Sea. Therefore, the temperature is perfect (18° on average) for playing golf and other outdoor sports, with 300 days of sunshine a year. The golf course also enjoys 25 km of open terrain for hiking and mountain biking.