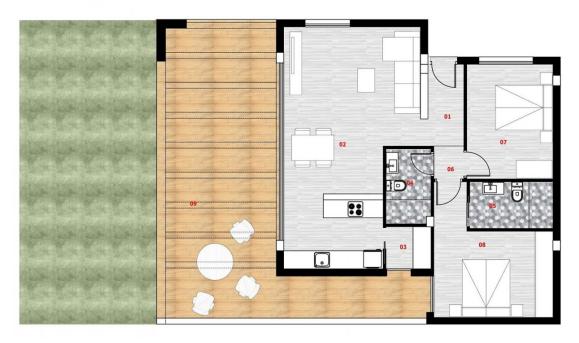

PLANTA\_VIVIENDA Nº01 BLOQUE 3 ESC 1/50

07-DORMITORIO 01 - 11.02 m2 09-TERRAZA - 46.30m2 08-DORMITORIO 02 - 13.26 m2

SUPERFICIE DE VIVIENDA UTIL: 70.77 m2 - SUPERFICIE TOTAL CONSTRUIDA: 82.46 m2

"Experience our experience - Because you deserve the best"