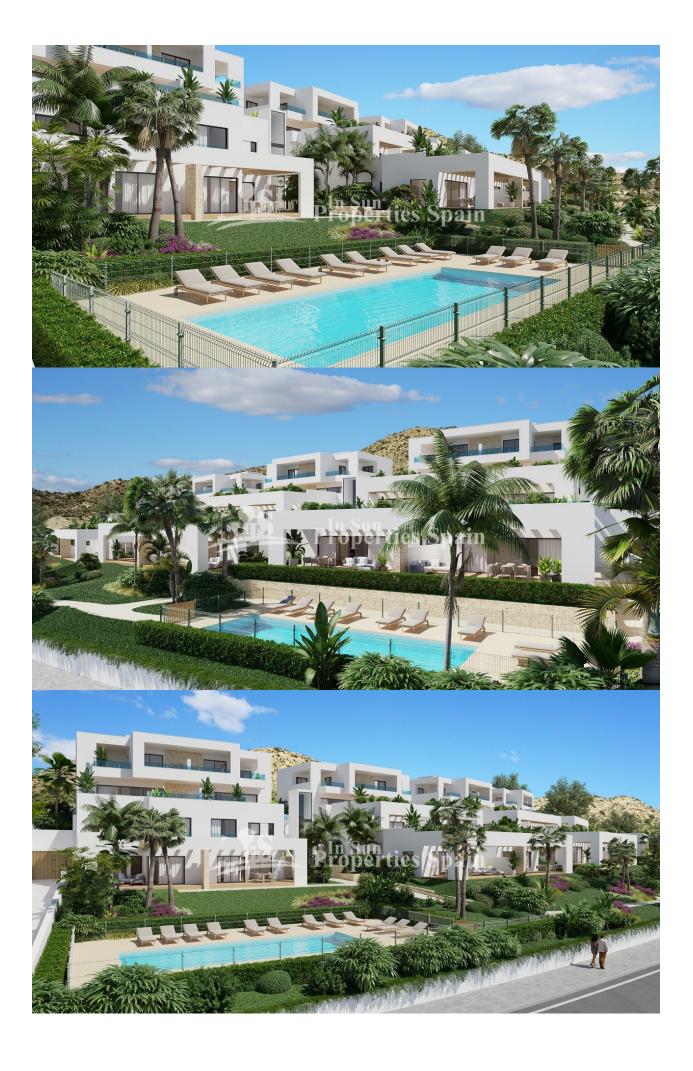

## **DESCRIPTION**

NEW BUILD APARTMENT, GROUND FLOOR, IN FONT DEL LLOP GOLF, with communal pool and gardens. This 82m2 apartment consists of 2 bedrooms, 2 bathrooms, an open plan layout between the living room and the kitchen, with private parking space. It has a spacious 46m2 terrace where you can enjoy the Mediterranean climate and the lovely views located next to the golf course in Font de Llop, Alicante. The common areas offer lovely green areas and an amazing infinity pool. Font del Llop is strategically located in the heart of the province of Alicante. It is 10 minutes from the international airport Alicante-Elche. The nearest train station is located in Alicante, 15 minutes from the golf course. In addition, a modern road network connects it with the main cities of Spain. Font del LLop Golf Resort is located 20 minutes away from the wonderful unspoilt beaches of the Mediterranean Sea. Therefore, the temperature is perfect (18° on average) for playing golf and other outdoor sports, with 300 days of sunshine a year. The golf course also enjoys 25 km of open terrain for hiking and mountain biking.