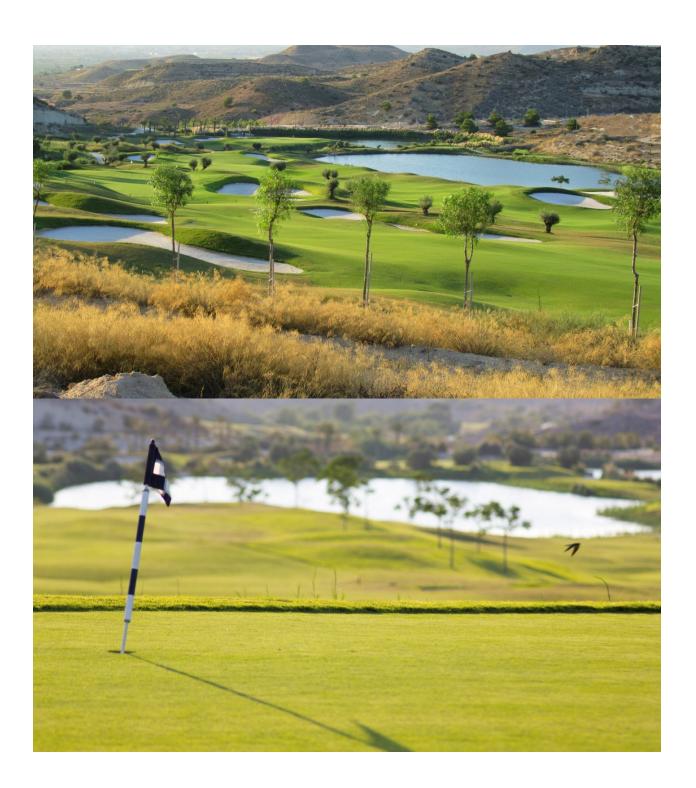

## **DESCRIPTION**

NEW BUILD APARTMENT, GROUND FLOOR, IN FONT DEL LLOP GOLF, with communal pool and gardens. This 82m2 apartment consists of 2 bedrooms, 2 bathrooms, an open plan layout between the living room and the kitchen, with private parking space. It has a spacious 46m2 terrace where you can enjoy the Mediterranean climate and the lovely views located next to the golf course in Font de Llop, Alicante. The common areas offer lovely green areas and an amazing infinity pool. Font del Llop is strategically located in the heart of the province of Alicante. It is 10 minutes from the international airport Alicante-Elche. The nearest train station is located in Alicante, 15 minutes from the golf course. In addition, a modern road network connects it with the main cities of Spain. Font del LLop Golf Resort is located 20 minutes away from the wonderful unspoilt beaches of the Mediterranean Sea. Therefore, the temperature is perfect (18° on average) for playing golf and other outdoor sports, with 300 days of sunshine a year. The golf course also enjoys 25 km of open terrain for hiking and mountain biking.