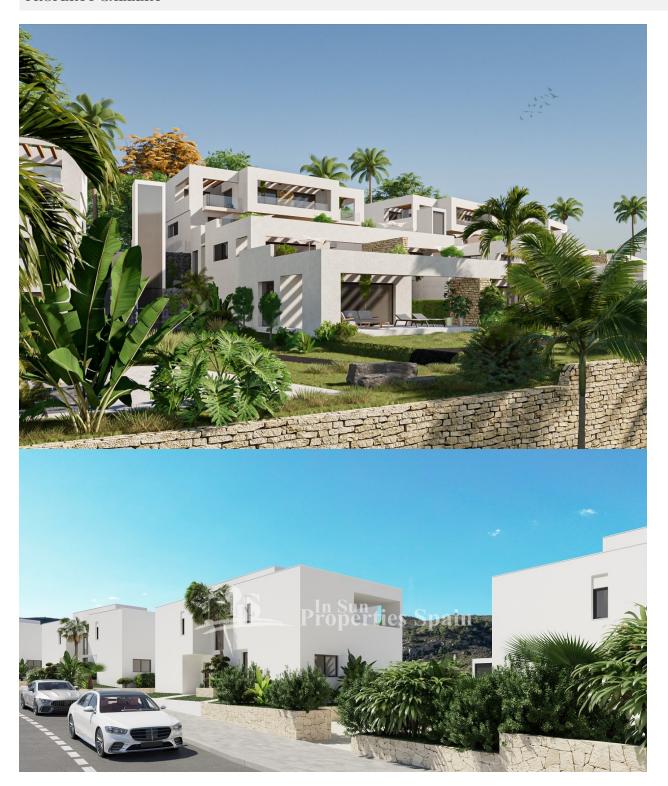

## **DESCRIPTION**

NEW BUILD APARTMENT, GROUND FLOOR, IN FONT DEL LLOP GOLF, with communal pool and gardens. This 82m2 apartment consists of 2 bedrooms, 2 bathrooms, an open plan layout between the living room and the kitchen, with private parking space. It has a spacious 46m2 terrace where you can enjoy the Mediterranean climate and the lovely views located next to the golf course in Font de Llop, Alicante. The common areas offer lovely green areas and an amazing infinity pool. Font del Llop is strategically located in the heart of the province of Alicante. It is 10 minutes from the international airport Alicante-Elche. The nearest train station is located in Alicante, 15 minutes from the golf course. In addition, a modern road network connects it with the main cities of Spain. Font del LLop Golf Resort is located 20 minutes away from the wonderful unspoilt beaches of the Mediterranean Sea. Therefore, the temperature is perfect (18° on average) for playing golf and other outdoor sports, with 300 days of sunshine a year. The golf course also enjoys 25 km of open terrain for hiking and mountain biking.