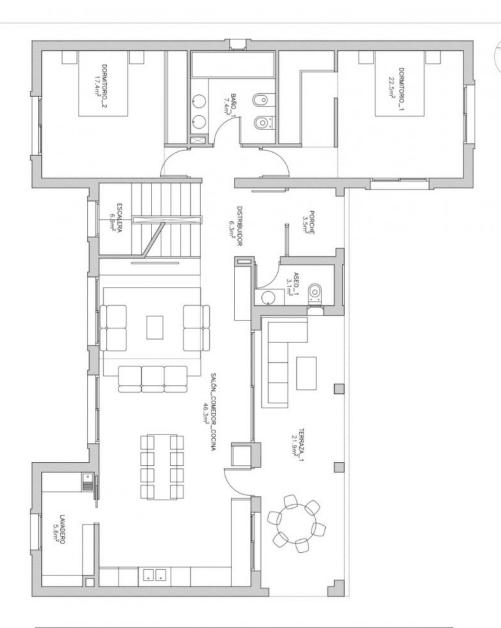

## TERRACES Outdoor jacuzzi Reinforced door Private garden Storage room

Not furnished

|        | DORMITORIO_1         | 22.5m <sup>2</sup>  |
|--------|----------------------|---------------------|
|        | BAÑO_1               | 7.4m <sup>2</sup>   |
| BAJA   | DORMITORIO_2         | 17.4m <sup>2</sup>  |
| BA     | DISTRIBUIDOR         | 6.3m <sup>2</sup>   |
| ₹      | ASEO_1               | 3.1 m <sup>2</sup>  |
| PLANTA | SALÓN_COMEDOR_COCINA | 46.3m <sup>2</sup>  |
| 2      | ESCALERA             | 6.9m <sup>2</sup>   |
| 2000   | LAVADERO             | 5.6m <sup>2</sup>   |
|        | PORCHE               | 3.5m <sup>2</sup>   |
|        | TERRAZA_1            | 21.9m²              |
|        | SUP. ÚTIL INTERIOR   | 115.5m <sup>2</sup> |
|        | SUP. ÚTIL EXTERIOR   | 25.4m²              |

## CUADRO DE SUPERFICIES TOTALES

|        | DORMITORIO_1         | 22.5m <sup>2</sup>  |
|--------|----------------------|---------------------|
| BAJA   | BAÑO_1               | 7.4m <sup>2</sup>   |
|        | DORMITORIO_2         | 17.4m <sup>2</sup>  |
| BA     | DISTRIBUIDOR         | 6.3m <sup>2</sup>   |
| A      | ASEO_1               | 3.1m <sup>2</sup>   |
| PLANTA | SALÓN_COMEDOR_COCINA | 46.3m <sup>2</sup>  |
| Ы      | ESCALERA             | 6.9m <sup>2</sup>   |
|        | LAVADERO             | 5.6m <sup>2</sup>   |
|        | PORCHE               | 3.5m <sup>2</sup>   |
|        | TERRAZA_1            | 21.9m²              |
|        | SUP. ÚTIL INTERIOR   | 115.5m <sup>2</sup> |
|        | SUP. ÚTIL EXTERIOR   | 25.4m <sup>2</sup>  |

## CUADRO DE SUPERFICIES TOTALES

|        | DORMITORIO_1         | 22.5m <sup>2</sup>  |
|--------|----------------------|---------------------|
| BAJA   | BAÑO_1               | 7.4m <sup>2</sup>   |
|        | DORMITORIO_2         | 17.4m <sup>2</sup>  |
| BA     | DISTRIBUIDOR         | 6.3m <sup>2</sup>   |
| ¥      | ASEO_1               | 3.1m <sup>2</sup>   |
| PLANTA | SALÓN_COMEDOR_COCINA | 46.3m <sup>2</sup>  |
| 2      | ESCALERA             | 6.9m <sup>2</sup>   |
|        | LAVADERO             | 5.6m <sup>2</sup>   |
|        | PORCHE               | 3.5m <sup>2</sup>   |
|        | TERRAZA_1            | 21.9m²              |
|        | SUP. ÚTIL INTERIOR   | 115.5m <sup>2</sup> |
| 3      | SUP. ÚTIL EXTERIOR   | 25.4m <sup>2</sup>  |