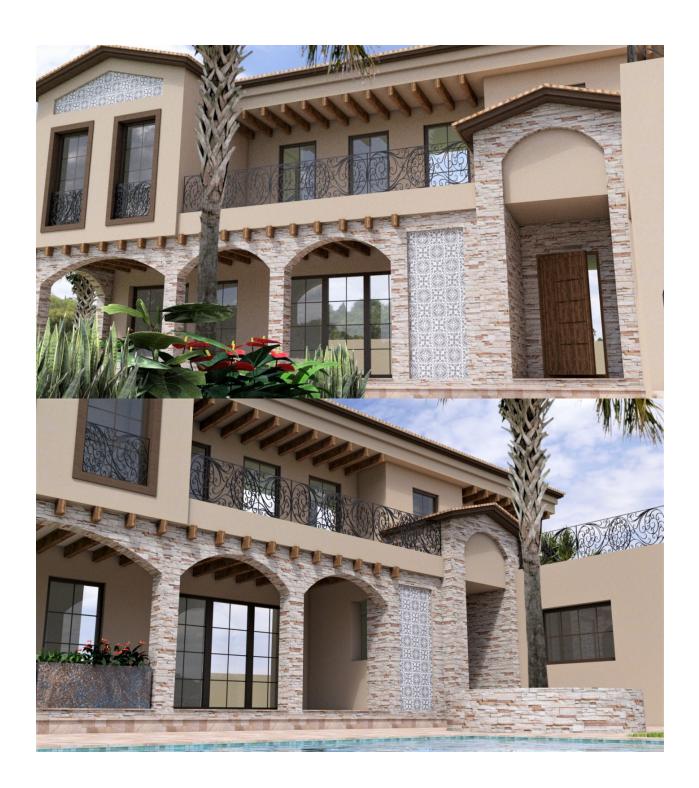

#### **DESCRIPTION**

NEW BUILD LUXURY VILLAS IN PUNTA PRIMA, ORIHUELA COSTA - only a 7-minute walk to the beach! These exclusive new build villas are located in the prestigious and quiet urbanization of Punta Prima, Orihuela, surrounding it there are a wide range of nice restaurants, cafes, supermarkets, pharmacies and all the amenities you may need. The villas have a constructed area of 422m2 and a 918m2 plot, they consist of 5 bedrooms, 5 bathrooms, a large living room-kitchen-dining room, a separate laundry room, 2 terraces on the ground floor and first floor, a large multi-purpose area in the semi-basement, a garage for two cars and private pool. It is under construction at 50%, and it is possible to sell under construction or completely finished. The final price may vary depending on the level of finishes. Punta Prima is located just 5 km from Torrevieja, is characterized by good communication and health infrastructures, the proximity to Alicante airport, and the number of services open throughout the year due to its year-round popularity as a holiday destination for domestic and international tourists, attracted by the immediate proximity to the Orihuela Costa's fine sandy beaches and an abundance of quality leisure facilities located within the community. The majority of the population consists of mostly English speaking and Northern European expatriates who have settled in Punta Prima, and the central location, excellent transport links, and short travel times to surrounding popular destinations have ensured the community's continued popularity. Punta Prima has its own commercial centre, for all your daily necessities and groceries, bars and restaurants, popular fast food outlets, it offers a complete shopping and dining experience all under one roof. Just 10 kms away you can find the golf courses of Villamartín, Campoamor, Las Ramblas, Las Colinas and Lo Romero, as well as the commercial centres of La Zenia and Habaneras. The nearest airports are Alicante and Murcia (Corvera) respectively 50 minutes drive away

# STYLE • Modern • Mediterranean • Panoramic views • Central airconditioning Beach : 4 Km Airport: 60 Km Town center : 6 Km FURNITURE PARKING FLOARING KITCHEN

• Tile floors

• Stone floors

• Open kitchen

## GARDEN AND EXTRA

Garage no Cars: 2

• Laundry room

## TERRACES Outdoor jacuzzi Reinforced door Private garden Storage room

Not furnished

|        | DORMITORIO_1         | 22.5m <sup>2</sup>  |
|--------|----------------------|---------------------|
|        | BAÑO_1               | 7.4m <sup>2</sup>   |
| BAJA   | DORMITORIO_2         | 17.4m <sup>2</sup>  |
| BA     | DISTRIBUIDOR         | 6.3m <sup>2</sup>   |
| ₹      | ASEO_1               | 3.1 m <sup>2</sup>  |
| PLANTA | SALÓN_COMEDOR_COCINA | 46.3m <sup>2</sup>  |
| 2      | ESCALERA             | 6.9m <sup>2</sup>   |
| 2000   | LAVADERO             | 5.6m <sup>2</sup>   |
|        | PORCHE               | 3.5m <sup>2</sup>   |
|        | TERRAZA_1            | 21.9m²              |
|        | SUP. ÚTIL INTERIOR   | 115.5m <sup>2</sup> |
|        | SUP. ÚTIL EXTERIOR   | 25.4m²              |