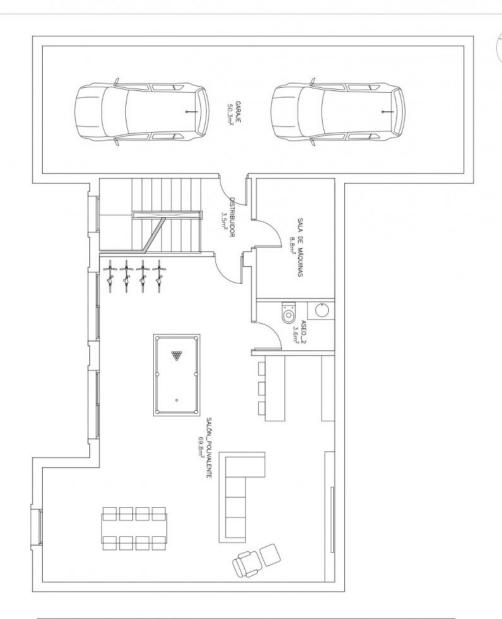

## GARDEN AND EXTRA

Garage no Cars: 2

• Laundry room

|        | GARAJE             | 50.3m <sup>2</sup> |
|--------|--------------------|--------------------|
| SOLANO | DISTRIBUIDOR       | 3.5m <sup>2</sup>  |
| -      | SALA DE MÁQUINAS   | 8.8m <sup>2</sup>  |
| )      | ASEO_2             | 3.6m <sup>2</sup>  |
|        | SALÓN_POLIVALENTE  | 69.8m <sup>2</sup> |
|        |                    |                    |
|        |                    |                    |
|        |                    |                    |
|        |                    |                    |
|        |                    |                    |
|        | SUP. ÚTIL INTERIOR | 85.7m <sup>2</sup> |
|        | SUP. ÚTIL GARAJE   | 50.3m <sup>2</sup> |

|        | GARAJE             | 50.3m <sup>2</sup> |
|--------|--------------------|--------------------|
|        | DISTRIBUIDOR       | 3.5m <sup>2</sup>  |
| SÓTANO | SALA DE MÁQUINAS   | 8.8m <sup>2</sup>  |
| 5      | ASEO_2             | 3.6m <sup>2</sup>  |
| S      | SALÓN_POLIVALENTE  | 69.8m <sup>2</sup> |
| PLANTA |                    |                    |
| Z      |                    |                    |
| 4      |                    |                    |
|        |                    |                    |
|        |                    |                    |
|        | SUP. ÚTIL INTERIOR | 85.7m <sup>2</sup> |
|        | SUP. ÚTIL GARAJE   | 50.3m <sup>2</sup> |

| PLANTA SÓTANO | GARAJE             | 50.3m <sup>2</sup> |
|---------------|--------------------|--------------------|
|               | DISTRIBUIDOR       | 3.5m <sup>2</sup>  |
|               | SALA DE MÁQUINAS   | 8.8m <sup>2</sup>  |
|               | ASEO_2             | 3.6m <sup>2</sup>  |
|               | SALÓN_POLIVALENTE  | 69.8m <sup>2</sup> |
|               |                    |                    |
| Z             |                    |                    |
| 4             |                    |                    |
|               |                    |                    |
|               | SUP. ÚTIL INTERIOR | 85.7m <sup>2</sup> |
|               | SUP. ÚTIL GARAJE   | 50.3m <sup>2</sup> |