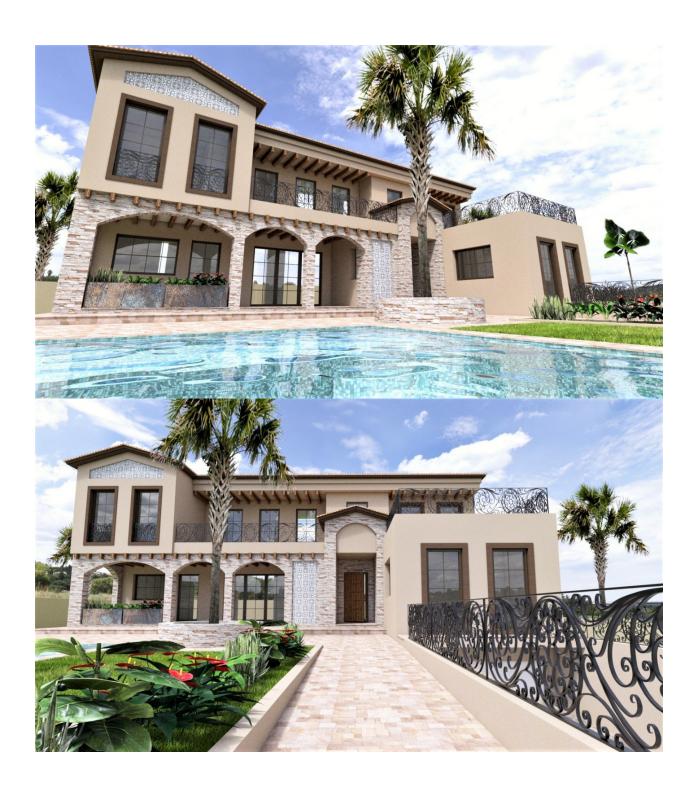

#### **DESCRIPTION**

NEW BUILD LUXURY VILLAS IN PUNTA PRIMA, ORIHUELA COSTA - only a 7-minute walk to the beach! These exclusive new build villas are located in the prestigious and quiet urbanization of Punta Prima, Orihuela, surrounding it there are a wide range of nice restaurants, cafes, supermarkets, pharmacies and all the amenities you may need. The villas have a constructed area of 422m2 and a 918m2 plot, they consist of 5 bedrooms, 5 bathrooms, a large living room-kitchen-dining room, a separate laundry room, 2 terraces on the ground floor and first floor, a large multi-purpose area in the semi-basement, a garage for two cars and private pool. It is under construction at 50%, and it is possible to sell under construction or completely finished. The final price may vary depending on the level of finishes. Punta Prima is located just 5 km from Torrevieja, is characterized by good communication and health infrastructures, the proximity to Alicante airport, and the number of services open throughout the year due to its year-round popularity as a holiday destination for domestic and international tourists, attracted by the immediate proximity to the Orihuela Costa's fine sandy beaches and an abundance of quality leisure facilities located within the community. The majority of the population consists of mostly English speaking and Northern European expatriates who have settled in Punta Prima, and the central location, excellent transport links, and short travel times to surrounding popular destinations have ensured the community's continued popularity. Punta Prima has its own commercial centre, for all your daily necessities and groceries, bars and restaurants, popular fast food outlets, it offers a complete shopping and dining experience all under one roof. Just 10 kms away you can find the golf courses of Villamartín, Campoamor, Las Ramblas, Las Colinas and Lo Romero, as well as the commercial centres of La Zenia and Habaneras. The nearest airports are Alicante and Murcia (Corvera) respectively 50 minutes drive away

# STYLE • Modern • Mediterranean • Panoramic views • Central airconditioning Beach : 4 Km Airport: 60 Km Town center : 6 Km FURNITURE PARKING FLOARING KITCHEN

• Tile floors

• Stone floors

• Open kitchen