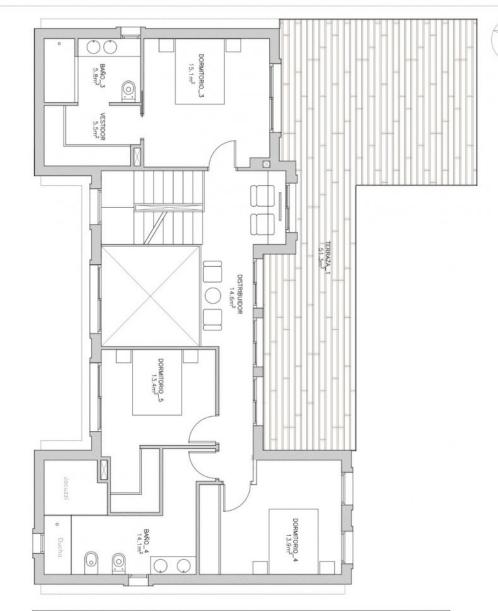

|                                        | DORMITORIO_3       | 15.1m <sup>2</sup> |
|----------------------------------------|--------------------|--------------------|
| A                                      | BAÑO_3             | 5.8m <sup>2</sup>  |
| PRIMERA                                | VESTIDOR           | 5.5m <sup>2</sup>  |
| \\ \\ \\ \\ \\ \\ \\ \\ \\ \\ \\ \\ \\ | DISTRIBUIDOR       | 14.6m <sup>2</sup> |
| ď.                                     | DORMITORIO_4       | 13.9m <sup>2</sup> |
| ITA                                    | DORMITORIO_5       | 13.4m <sup>2</sup> |
| PLANTA                                 | BAÑO_4             | 14.1m <sup>2</sup> |
| Ы                                      | TERRAZA_1          | 51.3m <sup>2</sup> |
|                                        | SUP. ÚTIL INTERIOR | 82.4m <sup>2</sup> |
|                                        | SUP. ÚTIL EXTERIOR | 51.3m <sup>2</sup> |

|         | DORMITORIO_3       | 15.1m <sup>2</sup> |
|---------|--------------------|--------------------|
| A       | BAÑO_3             | 5.8m <sup>2</sup>  |
| PRIMERA | VESTIDOR           | 5.5m <sup>2</sup>  |
| 2       | DISTRIBUIDOR       | 14.6m <sup>2</sup> |
| ۵       | DORMITORIO_4       | 13.9m <sup>2</sup> |
| ¥       | DORMITORIO_5       | 13.4m <sup>2</sup> |
| PLANTA  | BAÑO_4             | 14.1m <sup>2</sup> |
| P.      | TERRAZA_1          | 51.3m <sup>2</sup> |
|         | SUP. ÚTIL INTERIOR | 82.4m <sup>2</sup> |
|         | SUP. ÚTIL EXTERIOR | 51.3m <sup>2</sup> |