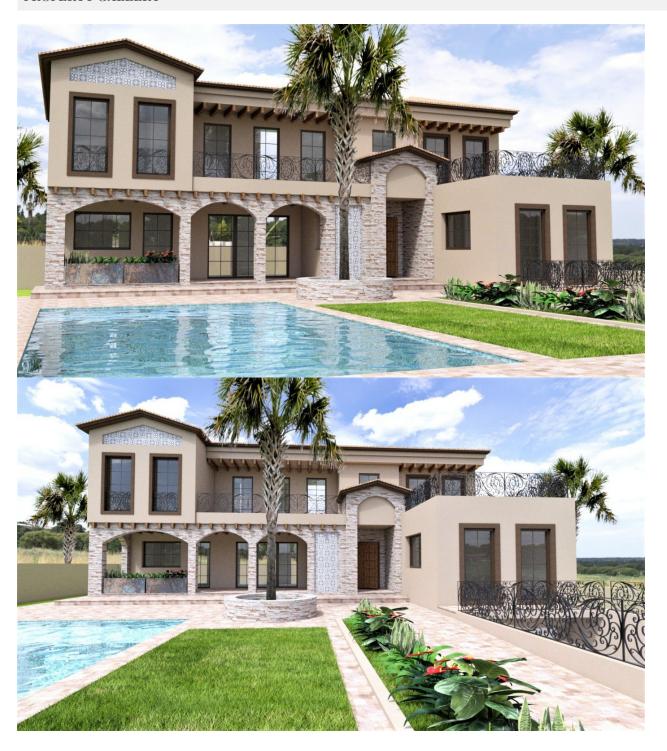

#### **DESCRIPTION**

NEW BUILD LUXURY VILLAS IN PUNTA PRIMA, ORIHUELA COSTA - only a 7-minute walk to the beach! These exclusive new build villas are located in the prestigious and quiet urbanization of Punta Prima, Orihuela, surrounding it there are a wide range of nice restaurants, cafes, supermarkets, pharmacies and all the amenities you may need. The villas have a constructed area of 422m2 and a 918m2 plot, they consist of 5 bedrooms, 5 bathrooms, a large living room-kitchen-dining room, a separate laundry room, 2 terraces on the ground floor and first floor, a large multi-purpose area in the semi-basement, a garage for two cars and private pool. It is under construction at 50%, and it is possible to sell under construction or completely finished. The final price may vary depending on the level of finishes. Punta Prima is located just 5 km from Torrevieja, is characterized by good communication and health infrastructures, the proximity to Alicante airport, and the number of services open throughout the year due to its year-round popularity as a holiday destination for domestic and international tourists, attracted by the immediate proximity to the Orihuela Costa's fine sandy beaches and an abundance of quality leisure facilities located within the community. The majority of the population consists of mostly English speaking and Northern European expatriates who have settled in Punta Prima, and the central location, excellent transport links, and short travel times to surrounding popular destinations have ensured the community's continued popularity. Punta Prima has its own commercial centre, for all your daily necessities and groceries, bars and restaurants, popular fast food outlets, it offers a complete shopping and dining experience all under one roof. Just 10 kms away you can find the golf courses of Villamartín, Campoamor, Las Ramblas, Las Colinas and Lo Romero, as well as the commercial centres of La Zenia and Habaneras. The nearest airports are Alicante and Murcia (Corvera) respectively 50 minutes drive away

# STYLE • Modern • Mediterranean • Panoramic views • Central airconditioning Beach : 4 Km Airport: 60 Km Town center : 6 Km FURNITURE PARKING FLOARING KITCHEN

• Tile floors

• Stone floors

• Open kitchen