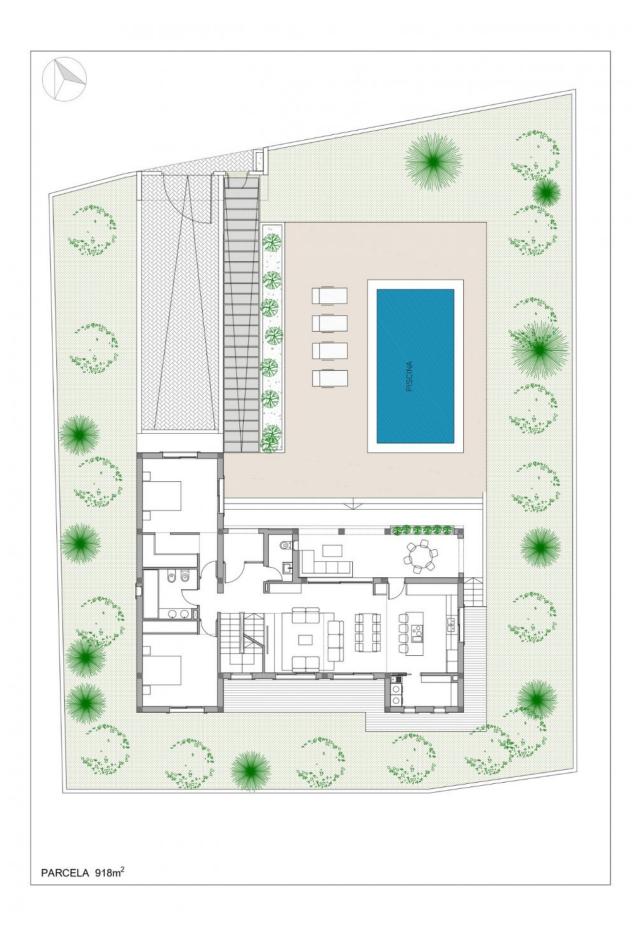

# Properties Spain since 1999

REF: # 10371 ()

| INFO           |             |
|----------------|-------------|
| PRICE:         | 1.190.000 € |
| PROPERTY TYPE: | Villa       |
| LOCATION:      | ()          |
| BEDROOMS:      | 5           |
| Bathrooms:     | 5           |
| Build:         | 422 (m2)    |
| Plot:          | 918 (m2)    |
| Terrace:       | 71 (m2)     |
| Year:          | -           |
| Floor:         | -           |
| Old price      | -           |

#### **DESCRIPTION**

NEW BUILD LUXURY VILLAS IN PUNTA PRIMA, ORIHUELA COSTA - only a 7-minute walk to the beach! These exclusive new build villas are located in the prestigious and quiet urbanization of Punta Prima, Orihuela, surrounding it there are a wide range of nice restaurants, cafes, supermarkets, pharmacies and all the amenities you may need. The villas have a constructed area of 422m2 and a 918m2 plot, they consist of 5 bedrooms, 5 bathrooms, a large living room-kitchen-dining room, a separate laundry room, 2 terraces on the ground floor and first floor, a large multi-purpose area in the semi-basement, a garage for two cars and private pool. It is under construction at 50%, and it is possible to sell under construction or completely finished. The final price may vary depending on the level of finishes. Punta Prima is located just 5 km from Torrevieja, is characterized by good communication and health infrastructures, the proximity to Alicante airport, and the number of services open throughout the year due to its year-round popularity as a holiday destination for domestic and international tourists, attracted by the immediate proximity to the Orihuela Costa's fine sandy beaches and an abundance of quality leisure facilities located within the community. The majority of the population consists of mostly English speaking and Northern European expatriates who have settled in Punta Prima, and the central location, excellent transport links, and short travel times to surrounding popular destinations have ensured the community's continued popularity. Punta Prima has its own commercial centre, for all your daily necessities and groceries, bars and restaurants, popular fast food outlets, it offers a complete shopping and dining experience all under one roof. Just 10 kms away you can find the golf courses of Villamartín, Campoamor, Las Ramblas, Las Colinas and Lo Romero, as well as the commercial centres of La Zenia and Habaneras. The nearest airports are Alicante and Murcia (Corvera) respectively 50 minutes drive away

## GARDEN AND EXTRA

Garage no Cars: 2

• Laundry room