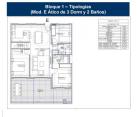

REF: # 10380 ()



| INFO           |           |
|----------------|-----------|
| PRICE:         | 510.400 € |
| PROPERTY TYPE: | Penthouse |
| LOCATION:      | ()        |
| BEDROOMS:      | 3         |
| Bathrooms:     | 2         |
| Build:         | 219 (m2)  |
| Plot:          | -         |
| Terrace:       | -         |
| Year:          | -         |
| Floor:         | -         |
| Old price      | -         |









#### **DESCRIPTION**

NEW BUILD GATED URBANIZATION IN TORREVIEJA ONLY 700M FROM THE BEACH. New Build residential complex of 362 apartments with large community areas in Torrevieja. You can choose between luxury 2 bedrooms and 2 bathrooms apartments , 3 bedrooms and 2 bathrooms penthouses with private solarium and 2 bedroom, 2 bathroom ground floor apartments with private garden. -Modern designs and quality finishes and materials -Almost all apartments will have sea views -All apartments comes with large front terraces facing the community areas -Communal areas with two swimming pools for adults, children's pool, children's area, gym, sports area and spa, bicycle parking and vehicle parking area -700 meters to La Mata Beach, 10 minutes walking -In front of Torremarina Shopping Center