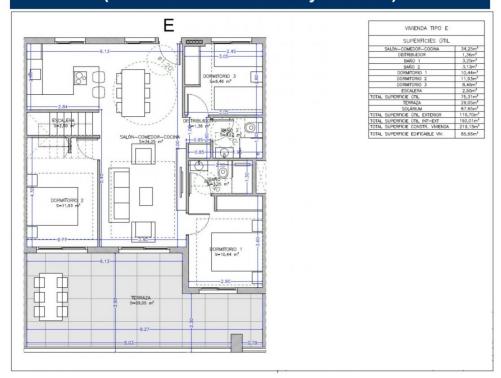

In the interior, the Lagunas de La Mata-Torrevieja Natural Park has trails and two salty lagoons, one pink and the other green. Alicante airport located 40 minutes away and Murcia airport about 1 hour away.

# STYLE VIEWS AIRCONDITIONING DISTANCE TO: • Modern • Panoramic views • Central airconditioning Beach: 500 m

### Contemporary

• Central gas heating

# Central airconditioning Beach : 500 m Town center : 5 Km FLOARING KITCHEN

# PARKING MAIN LIVING AREA FLOARING Parking no Corol 1 • Gym

**HEATING** 

## Parking no Cars: 1 • Gym • Tile floors • Open kitchen • Stone floors

#### GARDEN AND TERRACES

- Open terrace
- Play Ground
- Communal Garden

### EXTRA

- Built in wardrobes
- Reinforced door
- Double glazed windows





## Bloque 1 – Tipologías (Mod. E Ático de 3 Dorm y 2 Baños)



### Bloque 1 – Plantas









"Experience our experience - Because you deserve the best"