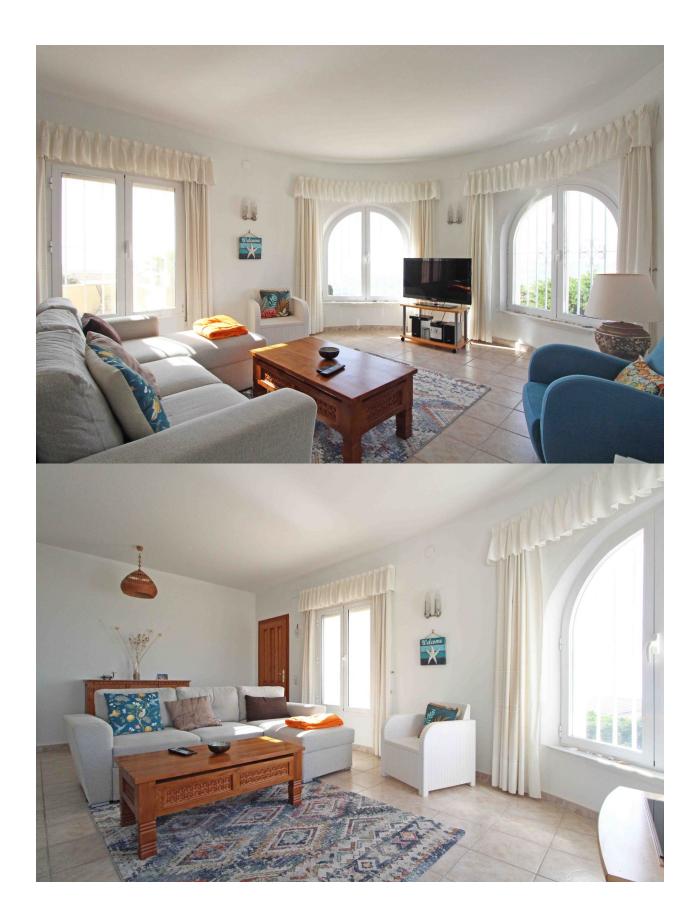

## **DESCRIPTION**

Traditional villa for sale in Cumbre del Sol in Benitachell. This lovely property for sale in Benitachell is located in the Kalmias urbanisation and has fantastic sea views. The upper level is the main house with a bright living room, a dining area in the closed porch, separate small, but functional kitchen, 2 bedrooms and 1 bathroom. The lower floor is a self contained guest apartment consisting of a living-dining room, kitchen, one bedroom and a bathroom. Double glazing, air conditioning and solar boiler for hot water. The 8x4 pool is surrounded by a terrace with outdoor shower and extra toilet. There is a huge storage with bodega and build-in safe, summer kitchen, sauna and a garage.