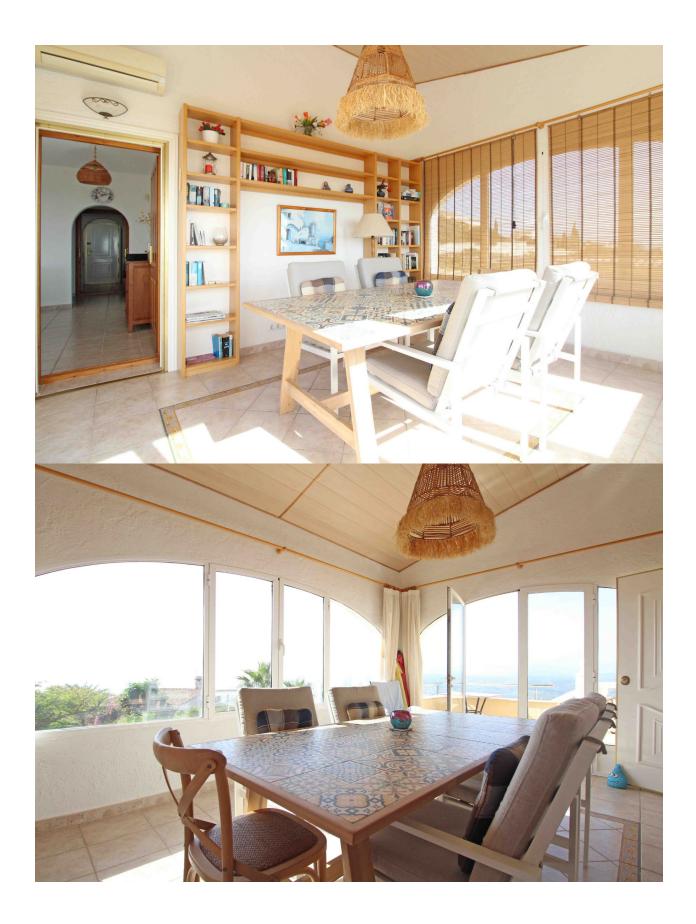

## **DESCRIPTION**

Traditional villa for sale in Cumbre del Sol in Benitachell. This lovely property for sale in Benitachell is located in the Kalmias urbanisation and has fantastic sea views. The upper level is the main house with a bright living room, a dining area in the closed porch, separate small, but functional kitchen, 2 bedrooms and 1 bathroom. The lower floor is a self contained guest apartment consisting of a living-dining room, kitchen, one bedroom and a bathroom. Double glazing, air conditioning and solar boiler for hot water. The 8x4 pool is surrounded by a terrace with outdoor shower and extra toilet. There is a huge storage with bodega and build-in safe, summer kitchen, sauna and a garage.