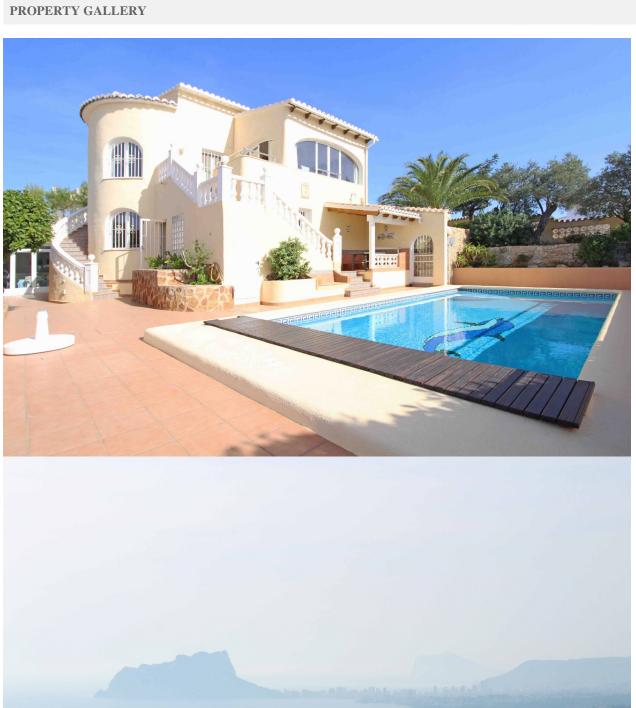

## **DESCRIPTION**

Traditional villa for sale in Cumbre del Sol in Benitachell. This lovely property for sale in Benitachell is located in the Kalmias urbanisation and has fantastic sea views. The upper level is the main house with a bright living room, a dining area in the closed porch, separate small, but functional kitchen, 2 bedrooms and 1 bathroom. The lower floor is a self contained guest apartment consisting of a living-dining room, kitchen, one bedroom and a bathroom. Double glazing, air conditioning and solar boiler for hot water. The 8x4 pool is surrounded by a terrace with outdoor shower and extra toilet. There is a huge storage with bodega and build-in safe, summer kitchen, sauna and a garage.

## **VIEWS**