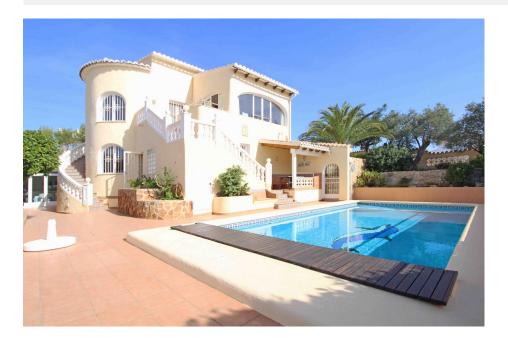

## **DESCRIPTION**

Traditional villa for sale in Cumbre del Sol in Benitachell. This lovely property for sale in Benitachell is located in the Kalmias urbanisation and has fantastic sea views. The upper level is the main house with a bright living room, a dining area in the closed porch, separate small, but functional kitchen, 2 bedrooms and 1 bathroom. The lower floor is a self contained guest apartment consisting of a living-dining room, kitchen, one bedroom and a bathroom. Double glazing, air conditioning and solar boiler for hot water. The 8x4 pool is surrounded by a terrace with outdoor shower and extra toilet. There is a huge storage with bodega and build-in safe, summer kitchen, sauna and a garage.