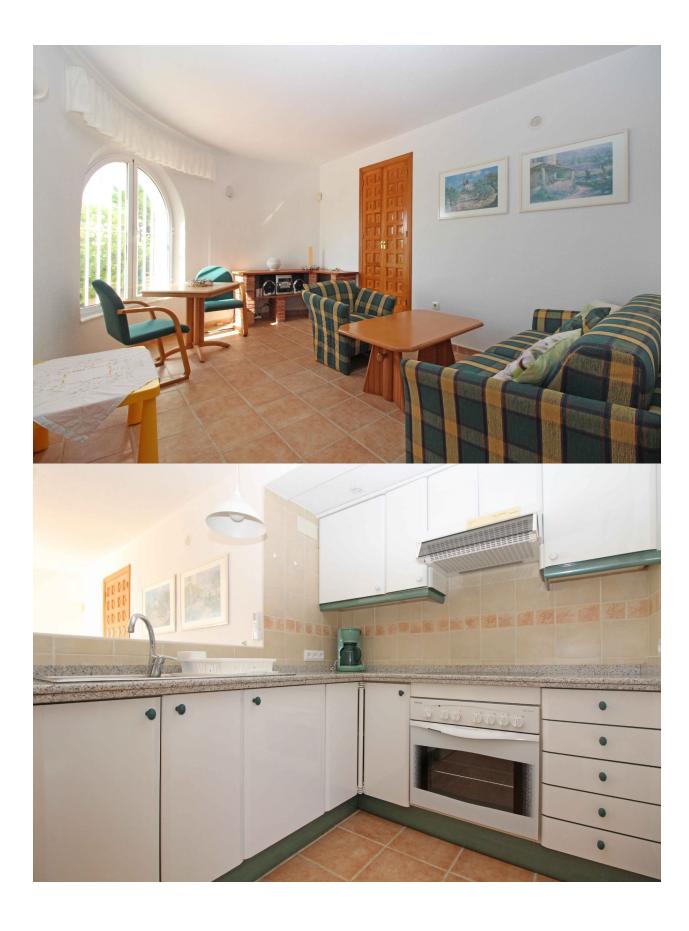

## **DESCRIPTION**

Traditional villa for sale in Cumbre del Sol in Benitachell. This lovely property for sale in Benitachell is located in the Kalmias urbanisation and has fantastic sea views. The upper level is the main house with a bright living room, a dining area in the closed porch, separate small, but functional kitchen, 2 bedrooms and 1 bathroom. The lower floor is a self contained guest apartment consisting of a living-dining room, kitchen, one bedroom and a bathroom. Double glazing, air conditioning and solar boiler for hot water. The 8x4 pool is surrounded by a terrace with outdoor shower and extra toilet. There is a huge storage with bodega and build-in safe, summer kitchen, sauna and a garage.