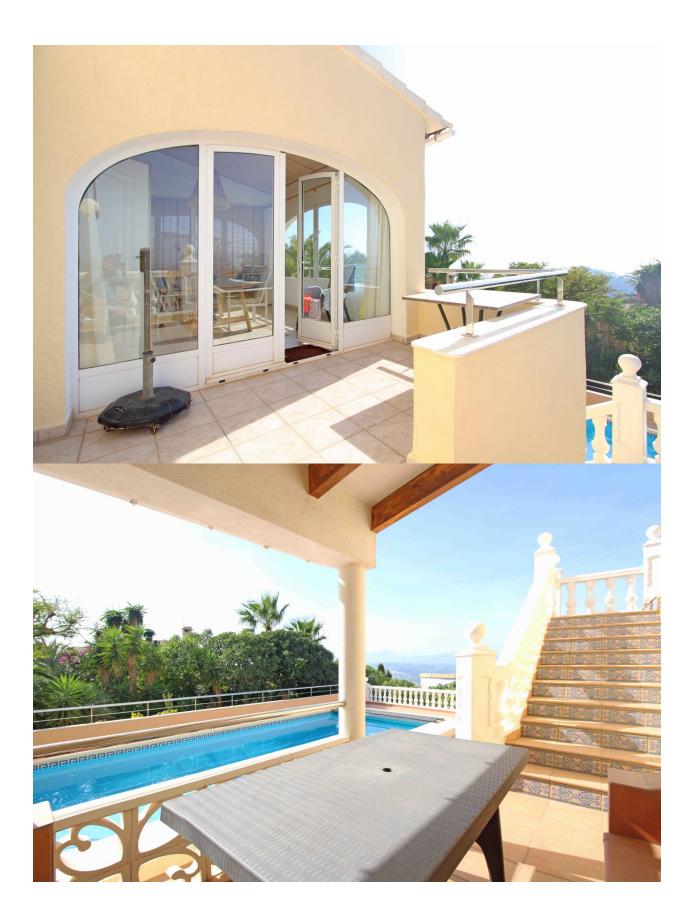

## **DESCRIPTION**

Traditional villa for sale in Cumbre del Sol in Benitachell. This lovely property for sale in Benitachell is located in the Kalmias urbanisation and has fantastic sea views. The upper level is the main house with a bright living room, a dining area in the closed porch, separate small, but functional kitchen, 2 bedrooms and 1 bathroom. The lower floor is a self contained guest apartment consisting of a living-dining room, kitchen, one bedroom and a bathroom. Double glazing, air conditioning and solar boiler for hot water. The 8x4 pool is surrounded by a terrace with outdoor shower and extra toilet. There is a huge storage with bodega and build-in safe, summer kitchen, sauna and a garage.

## **VIEWS**