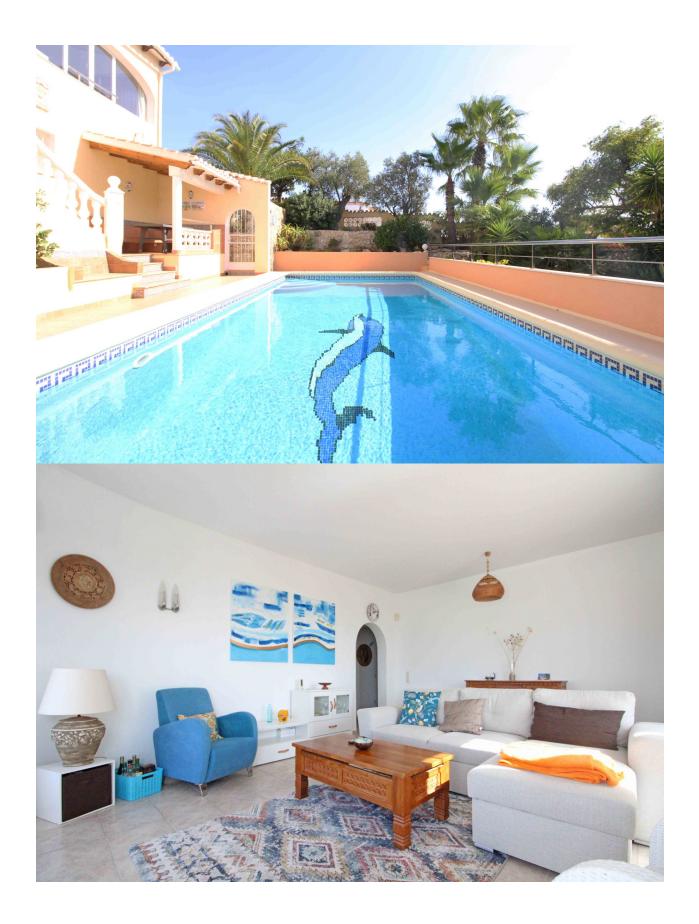

## **DESCRIPTION**

Traditional villa for sale in Cumbre del Sol in Benitachell. This lovely property for sale in Benitachell is located in the Kalmias urbanisation and has fantastic sea views. The upper level is the main house with a bright living room, a dining area in the closed porch, separate small, but functional kitchen, 2 bedrooms and 1 bathroom. The lower floor is a self contained guest apartment consisting of a living-dining room, kitchen, one bedroom and a bathroom. Double glazing, air conditioning and solar boiler for hot water. The 8x4 pool is surrounded by a terrace with outdoor shower and extra toilet. There is a huge storage with bodega and build-in safe, summer kitchen, sauna and a garage.