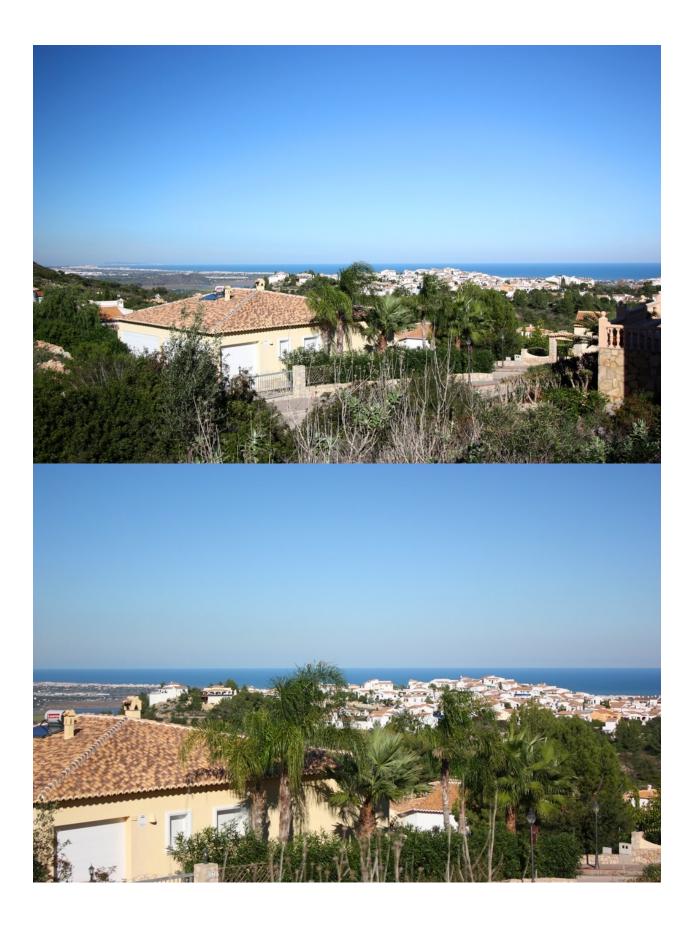

## **DESCRIPTION**

Modern villa with spectacular minimalist design located on a parcel are amazing seaviews in Residencial l'Almunia Rafol. This construction project will be built on a plot of 840 m2. The House has 206,85 m2 and is divided into entrance hall, living/dining room with large windows and direct access to the terrace, kitchen open to the living room, 3 bedrooms each with en suite bathroom and closet, also the main room of the House has dressing room, toilet service. The price also includes the required elevation for the location of the villa, a terrace high with a total of 65 m2 all she surrounded with glass and stainless steel handrail. There is also an 8 x 4 pool with infinity, ladder work, focus, and all the necessary equipment. Also included in the price the rush of water and light, the realization of a parking lot of the street-level concrete, wall stone of 60 cm at linde with the street and car door and pedestrian street, and staircase from the ground to the level of an outdoor terrace. Also included are high qualities of construction to the design of the House. Also includes all the necessary documentation as license, project drawn up by an architect, ten-year insurance etc... Since it is a project the client may vary levels, the qualities of construction or the materials chosen. Rafol de Almunia, and particularly urbanization residential l'Almunia is located just 15 minutes from beautiful sandy beaches, and 15 minutes from Ondara where is located the largest shopping center in the area. The airports of Alicante and Valencia are 1 hour away.

**VIEWS** 

PARKING

• Panoramic views

Garage no Cars: 1