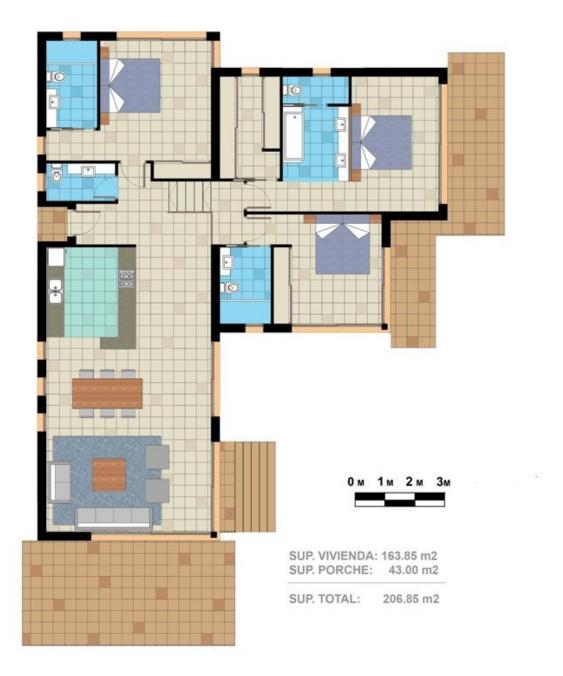

## **DESCRIPTION**

Modern villa with spectacular minimalist design located on a parcel are amazing seaviews in Residencial l'Almunia Rafol. This construction project will be built on a plot of 840 m2. The House has 206,85 m2 and is divided into entrance hall, living/dining room with large windows and direct access to the terrace, kitchen open to the living room, 3 bedrooms each with en suite bathroom and closet, also the main room of the House has dressing room, toilet service. The price also includes the required elevation for the location of the villa, a terrace high with a total of 65 m2 all she surrounded with glass and stainless steel handrail. There is also an 8 x 4 pool with infinity, ladder work, focus, and all the necessary equipment. Also included in the price the rush of water and light, the realization of a parking lot of the street-level concrete, wall stone of 60 cm at linde with the street and car door and pedestrian street, and staircase from the ground to the level of an outdoor terrace. Also included are high qualities of construction to the design of the House. Also includes all the necessary documentation as license, project drawn up by an architect, ten-year insurance etc... Since it is a project the client may vary levels, the qualities of construction or the materials chosen. Rafol de Almunia, and particularly urbanization residential l'Almunia is located just 15 minutes from beautiful sandy beaches, and 15 minutes from Ondara where is located the largest shopping center in the area. The airports of Alicante and Valencia are 1 hour away.