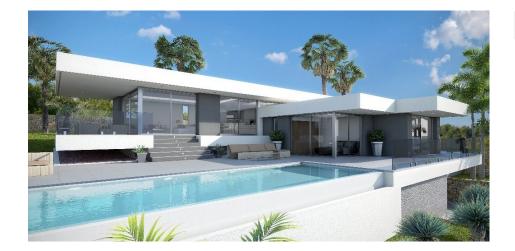

## **DESCRIPTION**

Modern villa with spectacular minimalist design located on a parcel are amazing seaviews in Residencial l'Almunia Rafol. This construction project will be built on a plot of 840 m2. The House has 206,85 m2 and is divided into entrance hall, living/dining room with large windows and direct access to the terrace, kitchen open to the living room, 3 bedrooms each with en suite bathroom and closet, also the main room of the House has dressing room, toilet service. The price also includes the required elevation for the location of the villa, a terrace high with a total of 65 m2 all she surrounded with glass and stainless steel handrail. There is also an 8 x 4 pool with infinity, ladder work, focus, and all the necessary equipment. Also included in the price the rush of water and light, the realization of a parking lot of the street-level concrete, wall stone of 60 cm at linde with the street and car door and pedestrian street, and staircase from the ground to the level of an outdoor terrace. Also included are high qualities of construction to the design of the House. Also includes all the necessary documentation as license, project drawn up by an architect, ten-year insurance etc... Since it is a project the client may vary levels, the qualities of construction or the materials chosen. Rafol de Almunia, and particularly urbanization residential l'Almunia is located just 15 minutes from beautiful sandy beaches, and 15 minutes from Ondara where is located the largest shopping center in the area. The airports of Alicante and Valencia are 1 hour away.