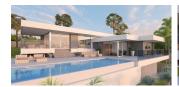

## **DESCRIPTION**

Modern villa with spectacular minimalist design located on a parcel are amazing seaviews in Residencial l'Almunia Rafol. This construction project will be built on a plot of 840 m2. The House has 206,85 m2 and is divided into entrance hall, living/dining room with large windows and direct access to the terrace, kitchen open to the living room, 3 bedrooms each with en suite bathroom and closet, also the main room of the House has dressing room, toilet service. The price also includes the required elevation for the location of the villa, a terrace high with a total of 65 m2 all she surrounded with glass and stainless steel handrail. There is also an 8 x 4 pool with infinity, ladder work, focus, and all the necessary equipment. Also included in the price the rush of water and light, the realization of a parking lot of the street-level concrete, wall stone of 60 cm at linde with the street and car door and pedestrian street, and staircase from the ground to the level of an outdoor terrace. Also included are high qualities of construction to the design of the House. Also includes all the necessary documentation as license, project drawn up by an architect, ten-year insurance etc... Since it is a project the client may vary levels, the qualities of construction or the materials chosen. Rafol de Almunia, and particularly urbanization residential l'Almunia is located just 15 minutes from beautiful sandy beaches, and 15 minutes from Ondara where is located the largest shopping center in the area. The airports of Alicante and Valencia are 1 hour away.