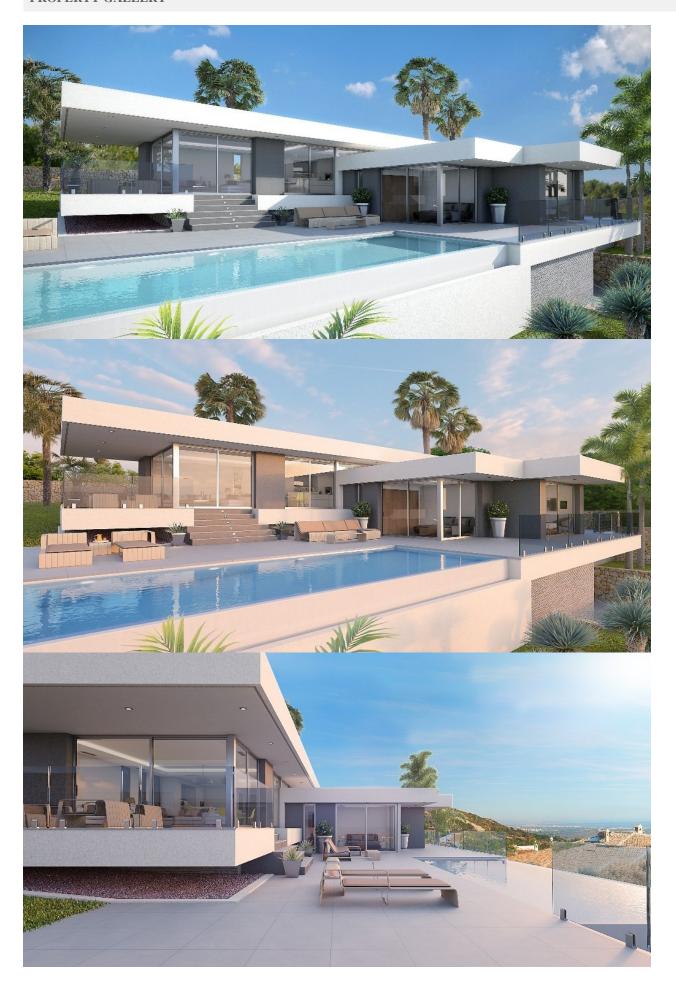

## **DESCRIPTION**

Modern villa with spectacular minimalist design located on a parcel are amazing seaviews in Residencial l'Almunia Rafol. This construction project will be built on a plot of 840 m2. The House has 206,85 m2 and is divided into entrance hall, living/dining room with large windows and direct access to the terrace, kitchen open to the living room, 3 bedrooms each with en suite bathroom and closet, also the main room of the House has dressing room, toilet service. The price also includes the required elevation for the location of the villa, a terrace high with a total of 65 m2 all she surrounded with glass and stainless steel handrail. There is also an 8 x 4 pool with infinity, ladder work, focus, and all the necessary equipment. Also included in the price the rush of water and light, the realization of a parking lot of the street-level concrete, wall stone of 60 cm at linde with the street and car door and pedestrian street, and staircase from the ground to the level of an outdoor terrace. Also included are high qualities of construction to the design of the House. Also includes all the necessary documentation as license, project drawn up by an architect, ten-year insurance etc... Since it is a project the client may vary levels, the qualities of construction or the materials chosen. Rafol de Almunia, and particularly urbanization residential l'Almunia is located just 15 minutes from beautiful sandy beaches, and 15 minutes from Ondara where is located the largest shopping center in the area. The airports of Alicante and Valencia are 1 hour away.

**VIEWS** 

PARKING

• Panoramic views

Garage no Cars: 1