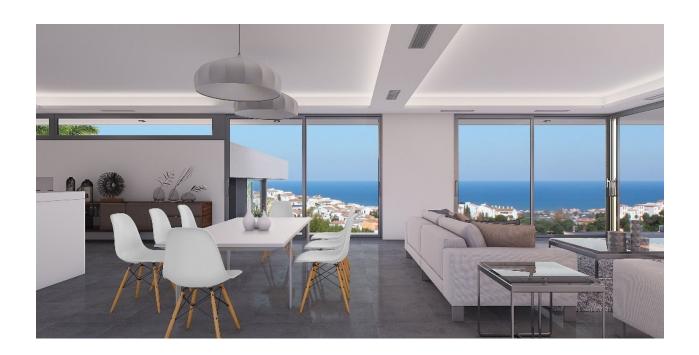

## **DESCRIPTION**

Modern villa with spectacular minimalist design located on a parcel are amazing seaviews in Residencial l'Almunia Rafol. This construction project will be built on a plot of 840 m2. The House has 206,85 m2 and is divided into entrance hall, living/dining room with large windows and direct access to the terrace, kitchen open to the living room, 3 bedrooms each with en suite bathroom and closet, also the main room of the House has dressing room, toilet service. The price also includes the required elevation for the location of the villa, a terrace high with a total of 65 m2 all she surrounded with glass and stainless steel handrail. There is also an 8 x 4 pool with infinity, ladder work, focus, and all the necessary equipment. Also included in the price the rush of water and light, the realization of a parking lot of the street-level concrete, wall stone of 60 cm at linde with the street and car door and pedestrian street, and staircase from the ground to the level of an outdoor terrace. Also included are high qualities of construction to the design of the House. Also includes all the necessary documentation as license, project drawn up by an architect, ten-year insurance etc... Since it is a project the client may vary levels, the qualities of construction or the materials chosen. Rafol de Almunia, and particularly urbanization residential l'Almunia is located just 15 minutes from beautiful sandy beaches, and 15 minutes from Ondara where is located the largest shopping center in the area. The airports of Alicante and Valencia are 1 hour away.