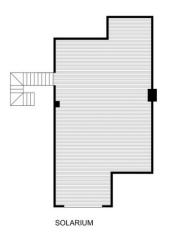

#### VIVIENDA 1 PLANTA BAJA

| SUPERFICIES | SAPROXIMADAS |
|-------------|--------------|

| VIVIENDA TIPO70,47         |
|----------------------------|
| SUPERFICIE CONSTRUIDA70,47 |
| TERRAZA DESCUBIERTA 15,06  |
| SOLARIUM73,67              |
| SUP. PARCELA APROX177,52   |