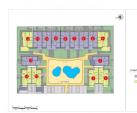

#### **DESCRIPTION**

NEW BUILD RESIDENTIAL IN EL VERGEL New Build residential complex of townhouses, semi/detached and independent villas with communal pool in El Vergel. Beautiful one level semi-detached villa with 3 bedrooms, 2 bathrooms, open plan kitchen with living room, terrace, private garden and solarium as well as a communal area and pool.. The kitchens are equipped with tall and base units, ceramic hob, electric oven and extractor hood. The bathrooms are equipped with an extra-flat shower, main washbasin with vanity unit and stoneware floors. The first-class residential area is only few minutes away by car from the beach and 10 minutes from Denia. You can enjoy the beaches of El Verger-Denia just 900 meters away, La Sella golf course and Denia city 8 km away and surrounded by shops and services on foot. The main attractions are the Main Street, two medieval towers and a neoclassical church. A large part of the surrounding lands is dedicated to agriculture, specifically vegetables and citrus fruits. The town is 91 km from both Alicante and Valencia.