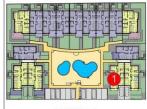

#### **DESCRIPTION**

NEW BUILD RESIDENTIAL IN EL VERGEL New Build residential complex of townhouses, semi/detached and independent villas with communal pool in El Vergel. Beautiful one level semi-detached villa with 3 bedrooms, 2 bathrooms, open plan kitchen with living room, terrace, private garden and solarium as well as a communal area and pool.. The kitchens are equipped with tall and base units, ceramic hob, electric oven and extractor hood. The bathrooms are equipped with an extra-flat shower, main washbasin with vanity unit and stoneware floors. The first-class residential area is only few minutes away by car from the beach and 10 minutes from Denia. You can enjoy the beaches of El Verger-Denia just 900 meters away, La Sella golf course and Denia city 8 km away and surrounded by shops and services on foot. The main attractions are the Main Street, two medieval towers and a neoclassical church. A large part of the surrounding lands is dedicated to agriculture, specifically vegetables and citrus fruits. The town is 91 km from both Alicante and Valencia.

#### VIVIENDA 1 PLANTA BAJA

| SUPERFICIES | SAPROXIMADAS |
|-------------|--------------|

| VIVIENDA TIPO70,47         |
|----------------------------|
| SUPERFICIE CONSTRUIDA70,47 |
| TERRAZA DESCUBIERTA 15,06  |
| SOLARIUM73,67              |
| SUP. PARCELA APROX177,52   |