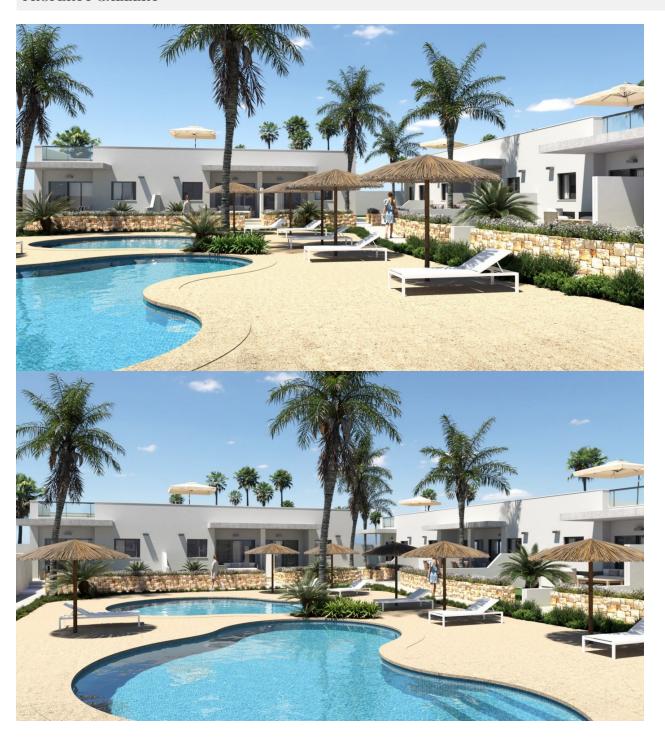

#### **DESCRIPTION**

NEW BUILD RESIDENTIAL IN EL VERGEL New Build residential complex of townhouses, semi/detached and independent villas with communal pool in El Vergel. Beautiful one level semi-detached villa with 3 bedrooms, 2 bathrooms, open plan kitchen with living room, terrace, private garden and solarium as well as a communal area and pool.. The kitchens are equipped with tall and base units, ceramic hob, electric oven and extractor hood. The bathrooms are equipped with an extra-flat shower, main washbasin with vanity unit and stoneware floors. The first-class residential area is only few minutes away by car from the beach and 10 minutes from Denia. You can enjoy the beaches of El Verger-Denia just 900 meters away, La Sella golf course and Denia city 8 km away and surrounded by shops and services on foot. The main attractions are the Main Street, two medieval towers and a neoclassical church. A large part of the surrounding lands is dedicated to agriculture, specifically vegetables and citrus fruits. The town is 91 km from both Alicante and Valencia.

### **GARDEN AND TERRACES**

- Open terrace Private garden