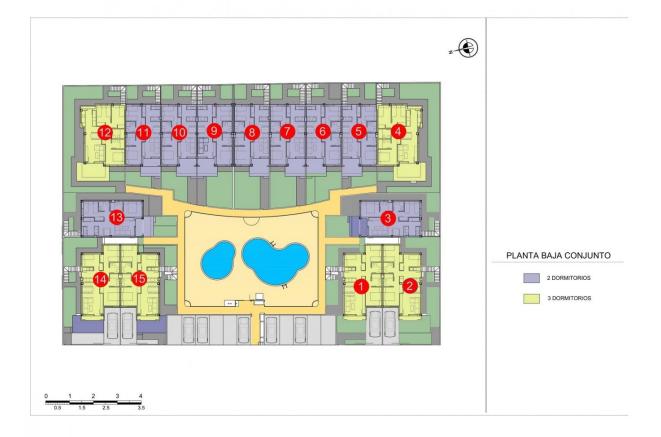

#### **DESCRIPTION**

NEW BUILD RESIDENTIAL IN EL VERGEL New Build residential complex of townhouses, semi/detached and independent villas with communal pool in El Vergel. Beautiful one level semi-detached villa with 3 bedrooms, 2 bathrooms, open plan kitchen with living room, terrace, private garden and solarium as well as a communal area and pool.. The kitchens are equipped with tall and base units, ceramic hob, electric oven and extractor hood. The bathrooms are equipped with an extra-flat shower, main washbasin with vanity unit and stoneware floors. The first-class residential area is only few minutes away by car from the beach and 10 minutes from Denia. You can enjoy the beaches of El Verger-Denia just 900 meters away, La Sella golf course and Denia city 8 km away and surrounded by shops and services on foot. The main attractions are the Main Street, two medieval towers and a neoclassical church. A large part of the surrounding lands is dedicated to agriculture, specifically vegetables and citrus fruits. The town is 91 km from both Alicante and Valencia.

#### VIVIENDA 1 PLANTA BAJA

| SUPERFICIES | SAPROXIMADAS |
|-------------|--------------|

| VIVIENDA TIPO70,47         |
|----------------------------|
| SUPERFICIE CONSTRUIDA70,47 |
| TERRAZA DESCUBIERTA 15,06  |
| SOLARIUM73,67              |
| SUP. PARCELA APROX177,52   |