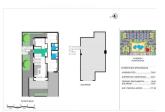

#### VIVIENDA 1 PLANTA BAJA

| SUPERFICIES | SAPROXIMADAS |
|-------------|--------------|

| VIVIENDA TIPO70,47         |
|----------------------------|
| SUPERFICIE CONSTRUIDA70,47 |
| TERRAZA DESCUBIERTA 15,06  |
| SOLARIUM73,67              |
| SUP. PARCELA APROX177,52   |