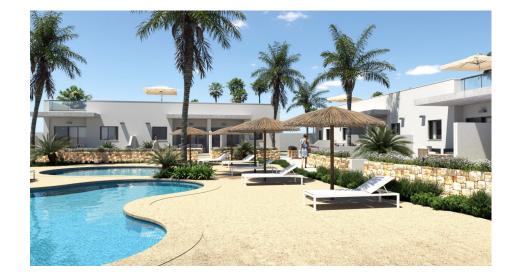

#### **DESCRIPTION**

NEW BUILD RESIDENTIAL IN EL VERGEL New Build residential complex of townhouses, semi/detached and independent villas with communal pool in El Vergel. Beautiful one level semi-detached villa with 3 bedrooms, 2 bathrooms, open plan kitchen with living room, terrace, private garden and solarium as well as a communal area and pool.. The kitchens are equipped with tall and base units, ceramic hob, electric oven and extractor hood. The bathrooms are equipped with an extra-flat shower, main washbasin with vanity unit and stoneware floors. The first-class residential area is only few minutes away by car from the beach and 10 minutes from Denia. You can enjoy the beaches of El Verger-Denia just 900 meters away, La Sella golf course and Denia city 8 km away and surrounded by shops and services on foot. The main attractions are the Main Street, two medieval towers and a neoclassical church. A large part of the surrounding lands is dedicated to agriculture, specifically vegetables and citrus fruits. The town is 91 km from both Alicante and Valencia.

# **VIEWS**

• Panoramic views

### **GARDEN AND TERRACES**

- Open terrace Private garden