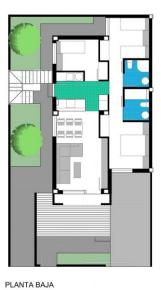

#### VIVIENDA 1 PLANTA BAJA

| SUPERFICIES | SAPROXIMADAS |
|-------------|--------------|

| VIVIENDA TIPO70,47         |
|----------------------------|
| SUPERFICIE CONSTRUIDA70,47 |
| TERRAZA DESCUBIERTA 15,06  |
| SOLARIUM73,67              |
| SUP. PARCELA APROX177,52   |