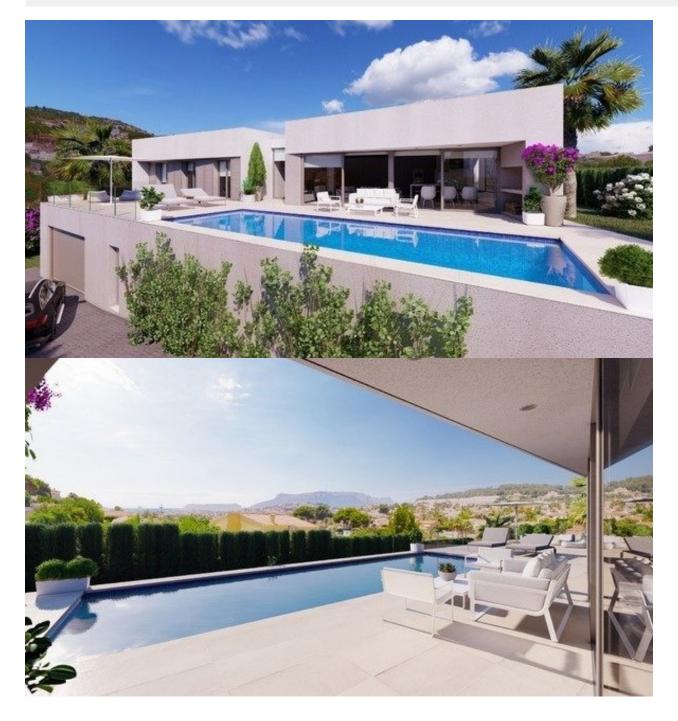

#### DESCRIPTION

NEW BUILD VILLA WITH THE SEA VIWS IN CALPE New Build Modern style villa in Caple located 1.5 km from La Fustera beach. Villa build over one floor, has an open plan living-dining room and kitchen, 3 bedrooms, 2 bathroom, 1 quest toilet. All rooms have direct access to the terrace and pool area with the sea views. There is also a garage for one car with a direct access door to the house. Among the main features, qualities and finishes of the house, we highlight the following: - Modern kitchen with floor and wall units open to the dining room with built-in extractor fan with remote control or in wall units according to its design and equipped with appliances Bosch brand (oven, microwave, dishwasher, refrigerator, glass-ceramic hob), Sylestone countertop or similar. - Air conditioning hot/cold by ducts. - Pre-installation of underfloor heating - Pre-installation alarm system inside the house. - Exterior carpentry will be made of aluminum, with 4 + 4 / chamber / 4 + 4 glass in french windows and large windows and with 6 + 6 / chamber / 4 glass in smaller windows. Low emissivity glass will be placed throughout the house. - Louvred shutters or motorized blinds with motor in bedrooms according the project. - Interior carpentry with lined wardrobes and walnut veneered wood or similar doors with hidden hinges and magnetic closure. - Suspended sanitary ware white color model Meridiam brand Roca with "Moai" model mixer tap brand Roca or similar. Bathroom furniture with mirrors will be placed and screens shower in showers. - Tiled in bathrooms and toilets in porcelain tile and floor of the house in porcelain pavement at the client's choice up to a price of €35/m2. - Halogens will be placed inside the house and wall lights on the outside facades of the house. - Construction of swimming pool according to project with LED lighting, heating preinstallation (PVC cover and heat pump not included), with outdoor shower and treatment system - Installation of two doors, one for pedestrians with video phone entry and the other vehicles with motor and remote control. - Paving of the interior parking area of the plot with paving stone and terrace around the pool with ceramic paving. - Landscaping of the plot through a low maintenance garden. The villa is located in one of the most beautiful residential areas of the Costa Blanca. The towns of Calpe, Benissa and Moraira offer a coast of extraordinary attractiveness and great scenic and ecological interest, with a steep litoral with numerous beaches and hidden coves. Calpe, one of the towns of La Marina Alta, lies on the northern coast of the province of Alicante, surrounded by the towns of Altea, Benidorm, Teulada-Moraira, Benissa. Calpe has a wonderful mixture of old Valencian culture and modern tourist facilities. It is a great base from which to explore the local area or enjoy the many local beaches. Calpe alone has three of the most beautiful sandy beaches on the coast. Calpe also has two Sailing Clubs: Real Club Náutico de Calpe and Club Náutico de Puerto Blanco. Fishing village of Calpe now transformed into a tourist magnet, the town sits in an ideal location, easily accessed by the A7 motorway and the N332 that runs from Valencia to Alicante; its approximately 1 hour drive from the airport at Alicante and 1,5 hours to Valencias airport.

#### • Panoramic views

Garage no Cars : 1

# GARDEN AND TERRACES

- Open terrace Private garden

- Reinforced door Storage room