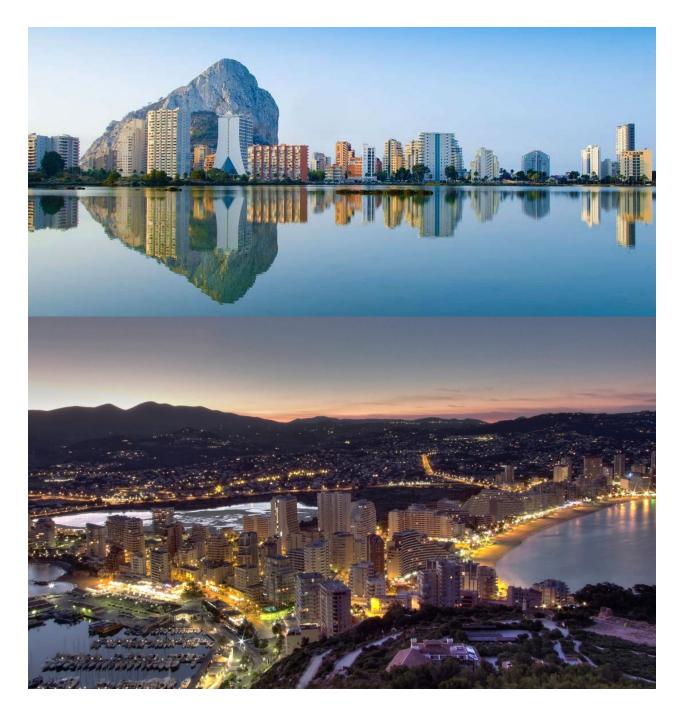

#### DESCRIPTION

NEW BUILD VILLA WITH THE SEA VIWS IN CALPE New Build Modern style villa in Caple located 1.5 km from La Fustera beach. Villa build over one floor, has an open plan living-dining room and kitchen, 3 bedrooms, 2 bathroom, 1 quest toilet. All rooms have direct access to the terrace and pool area with the sea views. There is also a garage for one car with a direct access door to the house. Among the main features, qualities and finishes of the house, we highlight the following: - Modern kitchen with floor and wall units open to the dining room with built-in extractor fan with remote control or in wall units according to its design and equipped with appliances Bosch brand (oven, microwave, dishwasher, refrigerator, glass-ceramic hob), Sylestone countertop or similar. - Air conditioning hot/cold by ducts. - Pre-installation of underfloor heating - Pre-installation alarm system inside the house. - Exterior carpentry will be made of aluminum, with 4 + 4 / chamber / 4 + 4 glass in french windows and large windows and with 6 + 6 / chamber / 4 glass in smaller windows. Low emissivity glass will be placed throughout the house. - Louvred shutters or motorized blinds with motor in bedrooms according the project. - Interior carpentry with lined wardrobes and walnut veneered wood or similar doors with hidden hinges and magnetic closure. - Suspended sanitary ware white color model Meridiam brand Roca with "Moai" model mixer tap brand Roca or similar. Bathroom furniture with mirrors will be placed and screens shower in showers. - Tiled in bathrooms and toilets in porcelain tile and floor of the house in porcelain pavement at the client's choice up to a price of €35/m2. - Halogens will be placed inside the house and wall lights on the outside facades of the house. - Construction of swimming pool according to project with LED lighting, heating preinstallation (PVC cover and heat pump not included), with outdoor shower and treatment system - Installation of two doors, one for pedestrians with video phone entry and the other vehicles with motor and remote control. - Paving of the interior parking area of the plot with paving stone and terrace around the pool with ceramic paving. - Landscaping of the plot through a low maintenance garden. The villa is located in one of the most beautiful residential areas of the Costa Blanca. The towns of Calpe, Benissa and Moraira offer a coast of extraordinary attractiveness and great scenic and ecological interest, with a steep litoral with numerous beaches and hidden coves. Calpe, one of the towns of La Marina Alta, lies on the northern coast of the province of Alicante, surrounded by the towns of Altea, Benidorm, Teulada-Moraira, Benissa. Calpe has a wonderful mixture of old Valencian culture and modern tourist facilities. It is a great base from which to explore the local area or enjoy the many local beaches. Calpe alone has three of the most beautiful sandy beaches on the coast. Calpe also has two Sailing Clubs: Real Club Náutico de Calpe and Club Náutico de Puerto Blanco. Fishing village of Calpe now transformed into a tourist magnet, the town sits in an ideal location, easily accessed by the A7 motorway and the N332 that runs from Valencia to Alicante; its approximately 1 hour drive from the airport at Alicante and 1,5 hours to Valencias airport.