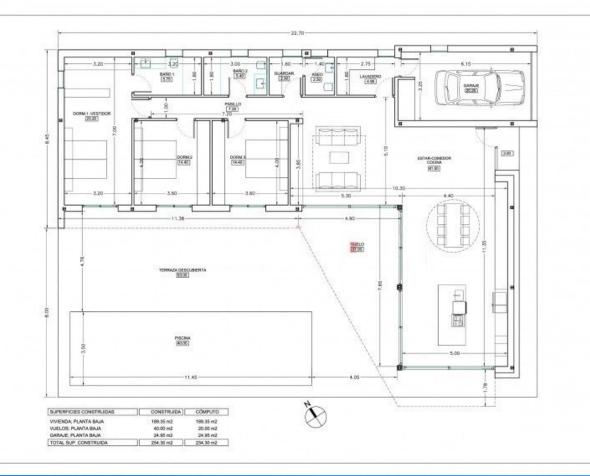

REF: # 10525

| INFO              |                        |
|-------------------|------------------------|
| PRICE:            | 985.000 €              |
| PROPERTY TYPE:    | Villa                  |
| LOCATION:         |                        |
| BEDROOMS:         | 3                      |
| Bathrooms:        | 2                      |
|                   |                        |
| Build:            | 254 (m2)               |
| Build:<br>Plot:   | 254 (m2)<br>1.005 (m2) |
|                   |                        |
| Plot:             | 1.005 (m2)             |
| Plot:<br>Terrace: | 1.005 (m2)<br>-        |

#### DESCRIPTION

NEW BUILD VILLA WITH THE SEA VIWS IN CALPE New Build Modern style villa in Caple located 1.5 km from La Fustera beach. Villa build over one floor, has an open plan living-dining room and kitchen, 3 bedrooms, 2 bathroom, 1 quest toilet. All rooms have direct access to the terrace and pool area with the sea views. There is also a garage for one car with a direct access door to the house. Among the main features, qualities and finishes of the house, we highlight the following: - Modern kitchen with floor and wall units open to the dining room with built-in extractor fan with remote control or in wall units according to its design and equipped with appliances Bosch brand (oven, microwave, dishwasher, refrigerator, glass-ceramic hob), Sylestone countertop or similar. - Air conditioning hot/cold by ducts. - Pre-installation of underfloor heating - Pre-installation alarm system inside the house. - Exterior carpentry will be made of aluminum, with 4 + 4 / chamber / 4 + 4 glass in french windows and large windows and with 6 + 6 / chamber / 4 glass in smaller windows. Low emissivity glass will be placed throughout the house. - Louvred shutters or motorized blinds with motor in bedrooms according the project. - Interior carpentry with lined wardrobes and walnut veneered wood or similar doors with hidden hinges and magnetic closure. - Suspended sanitary ware white color model Meridiam brand Roca with "Moai" model mixer tap brand Roca or similar. Bathroom furniture with mirrors will be placed and screens shower in showers. - Tiled in bathrooms and toilets in porcelain tile and floor of the house in porcelain pavement at the client's choice up to a price of €35/m2. - Halogens will be placed inside the house and wall lights on the outside facades of the house. - Construction of swimming pool according to project with LED lighting, heating preinstallation (PVC cover and heat pump not included), with outdoor shower and treatment system - Installation of two doors, one for pedestrians with video phone entry and the other vehicles with motor and remote control. - Paving of the interior parking area of the plot with paving stone and terrace around the pool with ceramic paving. - Landscaping of the plot through a low maintenance garden. The villa is located in one of the most beautiful residential areas of the Costa Blanca. The towns of Calpe, Benissa and Moraira offer a coast of extraordinary attractiveness and great scenic and ecological interest, with a steep litoral with numerous beaches and hidden coves. Calpe, one of the towns of La Marina Alta, lies on the northern coast of the province of Alicante, surrounded by the towns of Altea, Benidorm, Teulada-Moraira, Benissa. Calpe has a wonderful mixture of old Valencian culture and modern tourist facilities. It is a great base from which to explore the local area or enjoy the many local beaches. Calpe alone has three of the most beautiful sandy beaches on the coast. Calpe also has two Sailing Clubs: Real Club Náutico de Calpe and Club Náutico de Puerto Blanco. Fishing village of Calpe now transformed into a tourist magnet, the town sits in an ideal location, easily accessed by the A7 motorway and the N332 that runs from Valencia to Alicante; its approximately 1 hour drive from the airport at Alicante and 1,5 hours to Valencias airport.