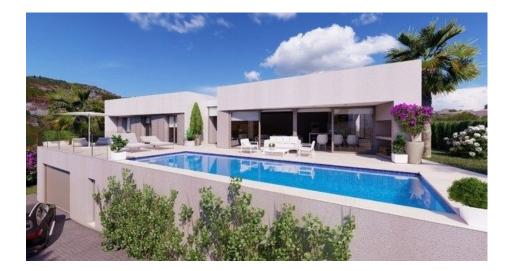

#### DESCRIPTION

NEW BUILD VILLA WITH THE SEA VIWS IN CALPE New Build Modern style villa in Caple located 1.5 km from La Fustera beach. Villa build over one floor, has an open plan living-dining room and kitchen, 3 bedrooms, 2 bathroom, 1 quest toilet. All rooms have direct access to the terrace and pool area with the sea views. There is also a garage for one car with a direct access door to the house. Among the main features, qualities and finishes of the house, we highlight the following: - Modern kitchen with floor and wall units open to the dining room with built-in extractor fan with remote control or in wall units according to its design and equipped with appliances Bosch brand (oven, microwave, dishwasher, refrigerator, glass-ceramic hob), Sylestone countertop or similar. - Air conditioning hot/cold by ducts. - Pre-installation of underfloor heating - Pre-installation alarm system inside the house. - Exterior carpentry will be made of aluminum, with 4 + 4 / chamber / 4 + 4 glass in french windows and large windows and with 6 + 6 / chamber / 4 glass in smaller windows. Low emissivity glass will be placed throughout the house. - Louvred shutters or motorized blinds with motor in bedrooms according the project. - Interior carpentry with lined wardrobes and walnut veneered wood or similar doors with hidden hinges and magnetic closure. - Suspended sanitary ware white color model Meridiam brand Roca with "Moai" model mixer tap brand Roca or similar. Bathroom furniture with mirrors will be placed and screens shower in showers. - Tiled in bathrooms and toilets in porcelain tile and floor of the house in porcelain pavement at the client's choice up to a price of €35/m2. - Halogens will be placed inside the house and wall lights on the outside facades of the house. - Construction of swimming pool according to project with LED lighting, heating preinstallation (PVC cover and heat pump not included), with outdoor shower and treatment system - Installation of two doors, one for pedestrians with video phone entry and the other vehicles with motor and remote control. - Paving of the interior parking area of the plot with paving stone and terrace around the pool with ceramic paving. - Landscaping of the plot through a low maintenance garden. The villa is located in one of the most beautiful residential areas of the Costa Blanca. The towns of Calpe, Benissa and Moraira offer a coast of extraordinary attractiveness and great scenic and ecological interest, with a steep litoral with numerous beaches and hidden coves. Calpe, one of the towns of La Marina Alta, lies on the northern coast of the province of Alicante, surrounded by the towns of Altea, Benidorm, Teulada-Moraira, Benissa. Calpe has a wonderful mixture of old Valencian culture and modern tourist facilities. It is a great base from which to explore the local area or enjoy the many local beaches. Calpe alone has three of the most beautiful sandy beaches on the coast. Calpe also has two Sailing Clubs: Real Club Náutico de Calpe and Club Náutico de Puerto Blanco. Fishing village of Calpe now transformed into a tourist magnet, the town sits in an ideal location, easily accessed by the A7 motorway and the N332 that runs from Valencia to Alicante; its approximately 1 hour drive from the airport at Alicante and 1,5 hours to Valencias airport.

#### • Panoramic views

Garage no Cars : 1

# GARDEN AND TERRACES

- Open terrace Private garden

- Reinforced door Storage room