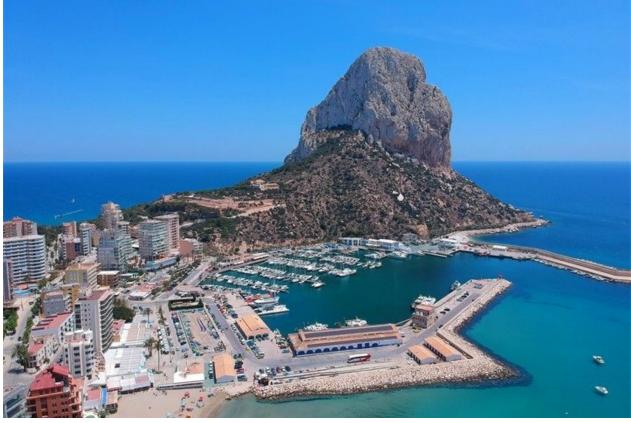

#### DESCRIPTION

NEW BUILD VILLA WITH THE SEA VIWS IN CALPE New Build Modern style villa in Caple located 1.5 km from La Fustera beach. Villa build over one floor, has an open plan living-dining room and kitchen, 3 bedrooms, 2 bathroom, 1 quest toilet. All rooms have direct access to the terrace and pool area with the sea views. There is also a garage for one car with a direct access door to the house. Among the main features, qualities and finishes of the house, we highlight the following: - Modern kitchen with floor and wall units open to the dining room with built-in extractor fan with remote control or in wall units according to its design and equipped with appliances Bosch brand (oven, microwave, dishwasher, refrigerator, glass-ceramic hob), Sylestone countertop or similar. - Air conditioning hot/cold by ducts. - Pre-installation of underfloor heating - Pre-installation alarm system inside the house. - Exterior carpentry will be made of aluminum, with 4 + 4 / chamber / 4 + 4 glass in french windows and large windows and with 6 + 6 / chamber / 4 glass in smaller windows. Low emissivity glass will be placed throughout the house. - Louvred shutters or motorized blinds with motor in bedrooms according the project. - Interior carpentry with lined wardrobes and walnut veneered wood or similar doors with hidden hinges and magnetic closure. - Suspended sanitary ware white color model Meridiam brand Roca with "Moai" model mixer tap brand Roca or similar. Bathroom furniture with mirrors will be placed and screens shower in showers. - Tiled in bathrooms and toilets in porcelain tile and floor of the house in porcelain pavement at the client's choice up to a price of €35/m2. - Halogens will be placed inside the house and wall lights on the outside facades of the house. - Construction of swimming pool according to project with LED lighting, heating preinstallation (PVC cover and heat pump not included), with outdoor shower and treatment system - Installation of two doors, one for pedestrians with video phone entry and the other vehicles with motor and remote control. - Paving of the interior parking area of the plot with paving stone and terrace around the pool with ceramic paving. - Landscaping of the plot through a low maintenance garden. The villa is located in one of the most beautiful residential areas of the Costa Blanca. The towns of Calpe, Benissa and Moraira offer a coast of extraordinary attractiveness and great scenic and ecological interest, with a steep litoral with numerous beaches and hidden coves. Calpe, one of the towns of La Marina Alta, lies on the northern coast of the province of Alicante, surrounded by the towns of Altea, Benidorm, Teulada-Moraira, Benissa. Calpe has a wonderful mixture of old Valencian culture and modern tourist facilities. It is a great base from which to explore the local area or enjoy the many local beaches. Calpe alone has three of the most beautiful sandy beaches on the coast. Calpe also has two Sailing Clubs: Real Club Náutico de Calpe and Club Náutico de Puerto Blanco. Fishing village of Calpe now transformed into a tourist magnet, the town sits in an ideal location, easily accessed by the A7 motorway and the N332 that runs from Valencia to Alicante; its approximately 1 hour drive from the airport at Alicante and 1,5 hours to Valencias airport.