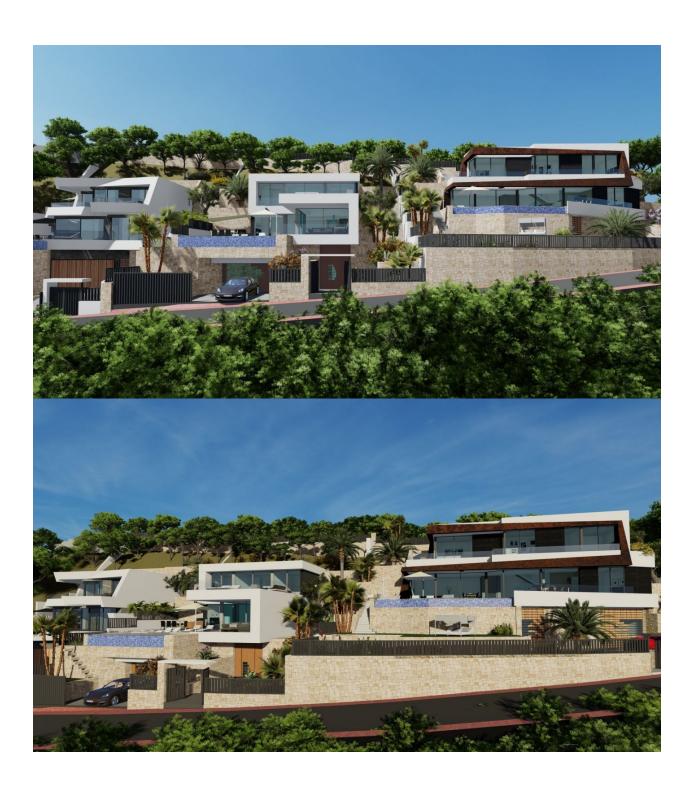

#### **DESCRIPTION**

NEW BUILD LUXURY VILLA WITH SPECTACULAR VIEWS IN CALPE New Built villa in Calpe with panoramic views of all of Calpe. Villa built on 3 levels, connected by an interior lift. New Build villa has 4 bedrooms, 5 bathrooms, guest toilet, open plan kitchen with the lounge area, fitted wardrobes, private garden with, air conditioning, elevator, garage, parking, barbecue, porch, Jacuzzi, storage room, electrical appliances, Located in the urbanization Maryvilla in Calpe, a short distance from the beach and all the necessary services. Calpe, one of the towns of La Marina Alta, lies on the northern coast of the province of Alicante, surrounded by the towns of Altea, Benidorm, Teulada-Moraira, Benissa. Calpe has a wonderful mixture of old Valencian culture and modern tourist facilities. It is a great base from which to explore the local area or enjoy the many local beaches. Calpe alone has three of the most beautiful sandy beaches on the coast. Calpe also has two Sailing Clubs: Real Club Náutico de Calpe and Club Náutico de Puerto Blanco. Fishing village of Calpe now transformed into a tourist magnet, the town sits in an ideal location, easily accessed by the A7 motorway and the N332 that runs from Valencia to Alicante; its approximately 1 hour drive from the airport at Alicante and 1,5 hours to Valencias airport.

## **VIEWS**

• Panoramic views