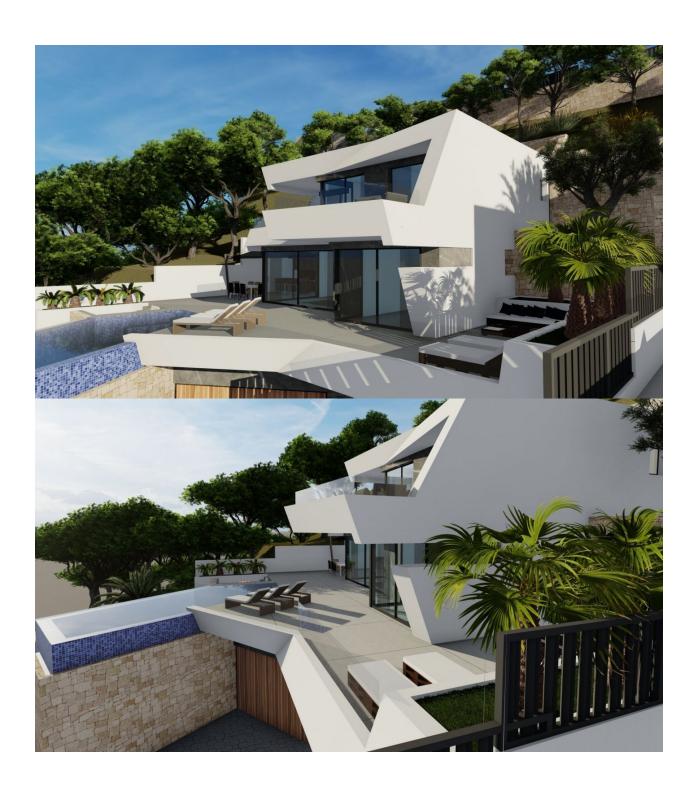

#### **DESCRIPTION**

NEW BUILD LUXURY VILLA WITH SPECTACULAR VIEWS IN CALPE New Built villa in Calpe with panoramic views of all of Calpe. Villa built on 3 levels, connected by an interior lift. New Build villa has 4 bedrooms, 5 bathrooms, guest toilet, open plan kitchen with the lounge area, fitted wardrobes, private garden with, air conditioning, elevator, garage, parking, barbecue, porch, Jacuzzi, storage room, electrical appliances, Located in the urbanization Maryvilla in Calpe, a short distance from the beach and all the necessary services. Calpe, one of the towns of La Marina Alta, lies on the northern coast of the province of Alicante, surrounded by the towns of Altea, Benidorm, Teulada-Moraira, Benissa. Calpe has a wonderful mixture of old Valencian culture and modern tourist facilities. It is a great base from which to explore the local area or enjoy the many local beaches. Calpe alone has three of the most beautiful sandy beaches on the coast. Calpe also has two Sailing Clubs: Real Club Náutico de Calpe and Club Náutico de Puerto Blanco. Fishing village of Calpe now transformed into a tourist magnet, the town sits in an ideal location, easily accessed by the A7 motorway and the N332 that runs from Valencia to Alicante; its approximately 1 hour drive from the airport at Alicante and 1,5 hours to Valencias airport.

## **VIEWS**

• Panoramic views

# GARDEN AND TERRACES

- Open terraceBBQ/grillPrivate garden