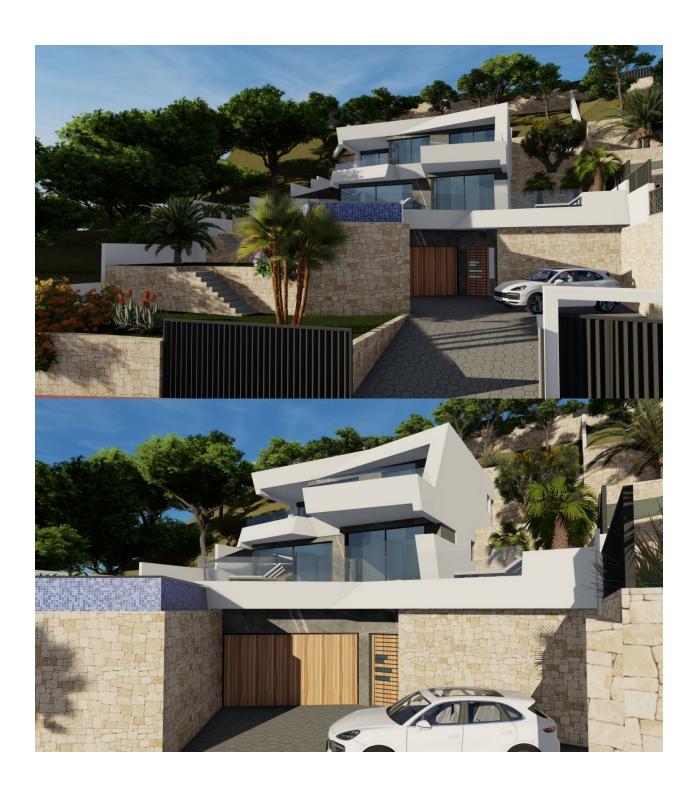

#### **DESCRIPTION**

NEW BUILD LUXURY VILLA WITH SPECTACULAR VIEWS IN CALPE New Built villa in Calpe with panoramic views of all of Calpe. Villa built on 3 levels, connected by an interior lift. New Build villa has 4 bedrooms, 5 bathrooms, guest toilet, open plan kitchen with the lounge area, fitted wardrobes, private garden with, air conditioning, elevator, garage, parking, barbecue, porch, Jacuzzi, storage room, electrical appliances, Located in the urbanization Maryvilla in Calpe, a short distance from the beach and all the necessary services. Calpe, one of the towns of La Marina Alta, lies on the northern coast of the province of Alicante, surrounded by the towns of Altea, Benidorm, Teulada-Moraira, Benissa. Calpe has a wonderful mixture of old Valencian culture and modern tourist facilities. It is a great base from which to explore the local area or enjoy the many local beaches. Calpe alone has three of the most beautiful sandy beaches on the coast. Calpe also has two Sailing Clubs: Real Club Náutico de Calpe and Club Náutico de Puerto Blanco. Fishing village of Calpe now transformed into a tourist magnet, the town sits in an ideal location, easily accessed by the A7 motorway and the N332 that runs from Valencia to Alicante; its approximately 1 hour drive from the airport at Alicante and 1,5 hours to Valencias airport.

## **PARKING**

Garage no Cars: 1

# GARDEN AND TERRACES

- Open terraceBBQ/grillPrivate garden