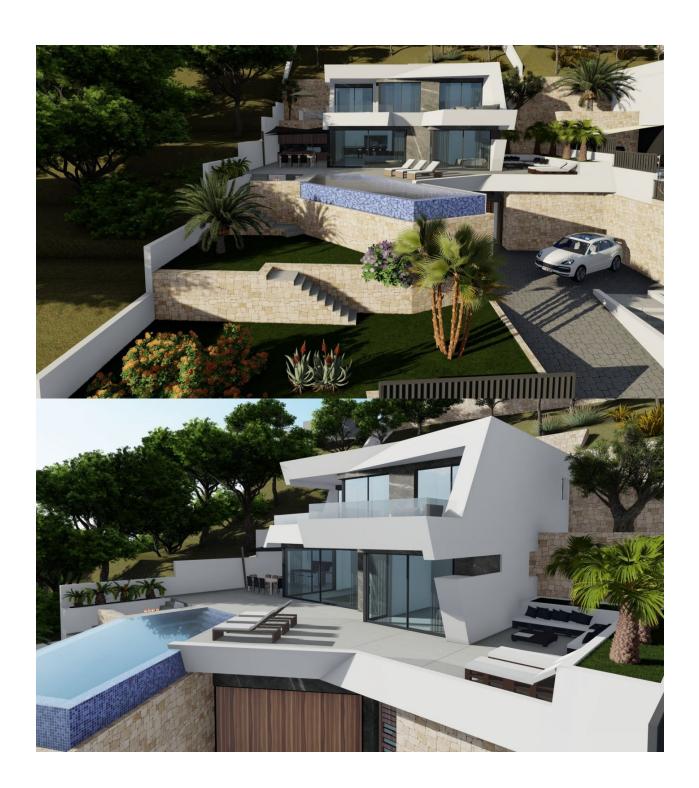

#### **DESCRIPTION**

NEW BUILD LUXURY VILLA WITH SPECTACULAR VIEWS IN CALPE New Built villa in Calpe with panoramic views of all of Calpe. Villa built on 3 levels, connected by an interior lift. New Build villa has 4 bedrooms, 5 bathrooms, guest toilet, open plan kitchen with the lounge area, fitted wardrobes, private garden with, air conditioning, elevator, garage, parking, barbecue, porch, Jacuzzi, storage room, electrical appliances, Located in the urbanization Maryvilla in Calpe, a short distance from the beach and all the necessary services. Calpe, one of the towns of La Marina Alta, lies on the northern coast of the province of Alicante, surrounded by the towns of Altea, Benidorm, Teulada-Moraira, Benissa. Calpe has a wonderful mixture of old Valencian culture and modern tourist facilities. It is a great base from which to explore the local area or enjoy the many local beaches. Calpe alone has three of the most beautiful sandy beaches on the coast. Calpe also has two Sailing Clubs: Real Club Náutico de Calpe and Club Náutico de Puerto Blanco. Fishing village of Calpe now transformed into a tourist magnet, the town sits in an ideal location, easily accessed by the A7 motorway and the N332 that runs from Valencia to Alicante; its approximately 1 hour drive from the airport at Alicante and 1,5 hours to Valencias airport.

## **VIEWS**

• Panoramic views

# GARDEN AND TERRACES

- Open terraceBBQ/grillPrivate garden