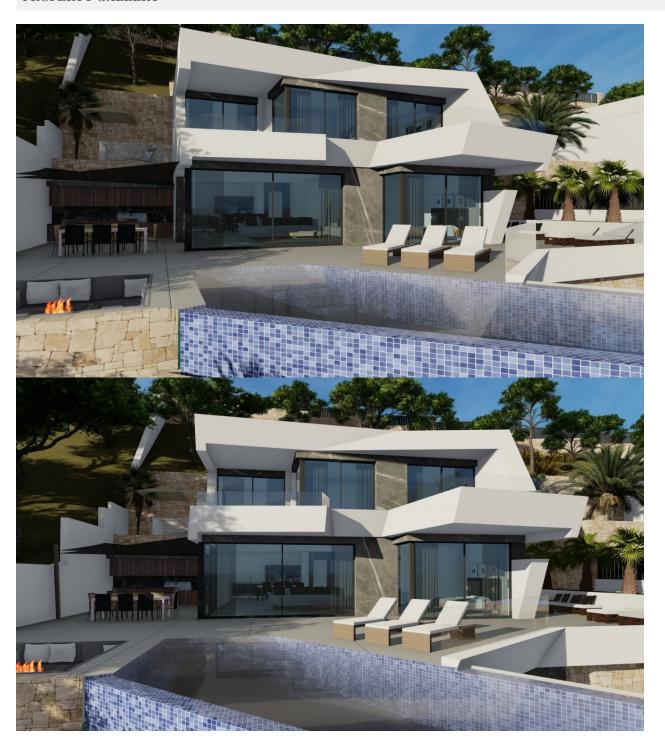

#### **DESCRIPTION**

NEW BUILD LUXURY VILLA WITH SPECTACULAR VIEWS IN CALPE New Built villa in Calpe with panoramic views of all of Calpe. Villa built on 3 levels, connected by an interior lift. New Build villa has 4 bedrooms, 5 bathrooms, guest toilet, open plan kitchen with the lounge area, fitted wardrobes, private garden with, air conditioning, elevator, garage, parking, barbecue, porch, Jacuzzi, storage room, electrical appliances, Located in the urbanization Maryvilla in Calpe, a short distance from the beach and all the necessary services. Calpe, one of the towns of La Marina Alta, lies on the northern coast of the province of Alicante, surrounded by the towns of Altea, Benidorm, Teulada-Moraira, Benissa. Calpe has a wonderful mixture of old Valencian culture and modern tourist facilities. It is a great base from which to explore the local area or enjoy the many local beaches. Calpe alone has three of the most beautiful sandy beaches on the coast. Calpe also has two Sailing Clubs: Real Club Náutico de Calpe and Club Náutico de Puerto Blanco. Fishing village of Calpe now transformed into a tourist magnet, the town sits in an ideal location, easily accessed by the A7 motorway and the N332 that runs from Valencia to Alicante; its approximately 1 hour drive from the airport at Alicante and 1,5 hours to Valencias airport.

## **VIEWS**

• Panoramic views

# GARDEN AND TERRACES

- Open terraceBBQ/grillPrivate garden