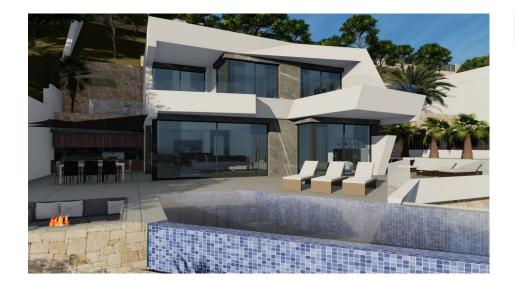

#### **DESCRIPTION**

NEW BUILD LUXURY VILLA WITH SPECTACULAR VIEWS IN CALPE New Built villa in Calpe with panoramic views of all of Calpe. Villa built on 3 levels, connected by an interior lift. New Build villa has 4 bedrooms, 5 bathrooms, guest toilet, open plan kitchen with the lounge area, fitted wardrobes, private garden with, air conditioning, elevator, garage, parking, barbecue, porch, Jacuzzi, storage room, electrical appliances, Located in the urbanization Maryvilla in Calpe, a short distance from the beach and all the necessary services. Calpe, one of the towns of La Marina Alta, lies on the northern coast of the province of Alicante, surrounded by the towns of Altea, Benidorm, Teulada-Moraira, Benissa. Calpe has a wonderful mixture of old Valencian culture and modern tourist facilities. It is a great base from which to explore the local area or enjoy the many local beaches. Calpe alone has three of the most beautiful sandy beaches on the coast. Calpe also has two Sailing Clubs: Real Club Náutico de Calpe and Club Náutico de Puerto Blanco. Fishing village of Calpe now transformed into a tourist magnet, the town sits in an ideal location, easily accessed by the A7 motorway and the N332 that runs from Valencia to Alicante; its approximately 1 hour drive from the airport at Alicante and 1,5 hours to Valencias airport.

## **VIEWS**

• Panoramic views

# GARDEN AND TERRACES

- Open terraceBBQ/grillPrivate garden