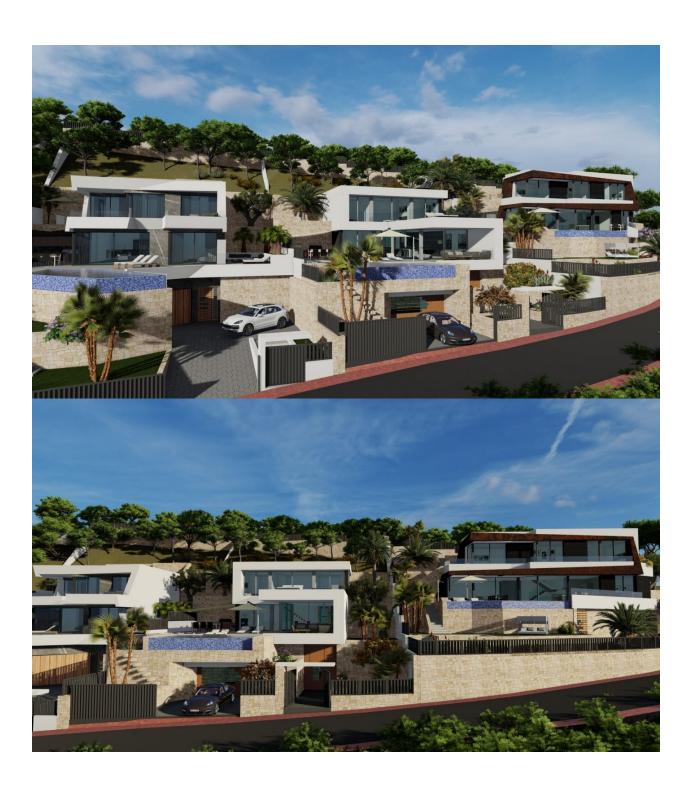

#### **DESCRIPTION**

NEW BUILD LUXURY VILLA WITH SPECTACULAR VIEWS IN CALPE New Built villa in Calpe with panoramic views of all of Calpe. Villa built on 3 levels, connected by an interior lift. New Build villa has 4 bedrooms, 5 bathrooms, guest toilet, open plan kitchen with the lounge area, fitted wardrobes, private garden with, air conditioning, elevator, garage, parking, barbecue, porch, Jacuzzi, storage room, electrical appliances, Located in the urbanization Maryvilla in Calpe, a short distance from the beach and all the necessary services. Calpe, one of the towns of La Marina Alta, lies on the northern coast of the province of Alicante, surrounded by the towns of Altea, Benidorm, Teulada-Moraira, Benissa. Calpe has a wonderful mixture of old Valencian culture and modern tourist facilities. It is a great base from which to explore the local area or enjoy the many local beaches. Calpe alone has three of the most beautiful sandy beaches on the coast. Calpe also has two Sailing Clubs: Real Club Náutico de Calpe and Club Náutico de Puerto Blanco. Fishing village of Calpe now transformed into a tourist magnet, the town sits in an ideal location, easily accessed by the A7 motorway and the N332 that runs from Valencia to Alicante; its approximately 1 hour drive from the airport at Alicante and 1,5 hours to Valencias airport.

## **VIEWS**

• Panoramic views