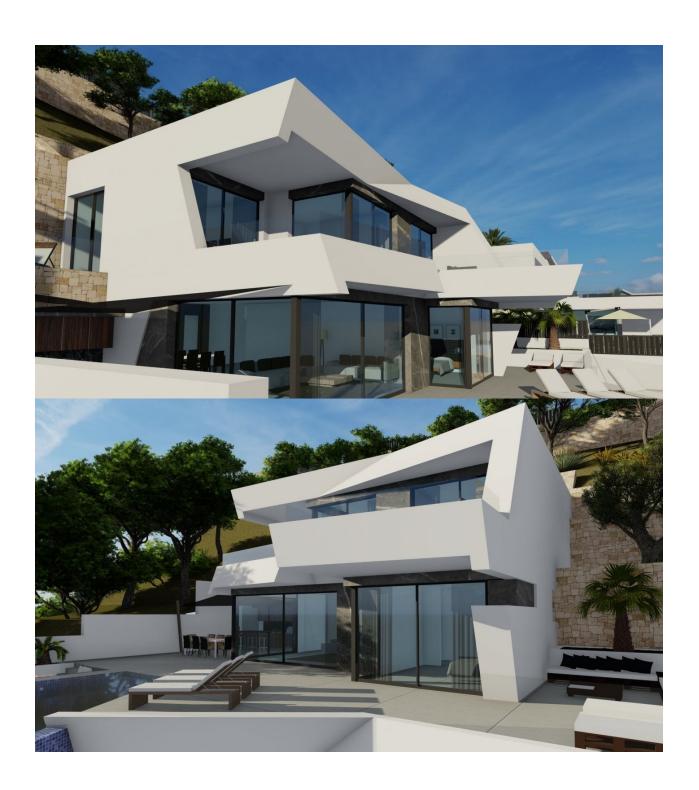

#### **DESCRIPTION**

NEW BUILD LUXURY VILLA WITH SPECTACULAR VIEWS IN CALPE New Built villa in Calpe with panoramic views of all of Calpe. Villa built on 3 levels, connected by an interior lift. New Build villa has 4 bedrooms, 5 bathrooms, guest toilet, open plan kitchen with the lounge area, fitted wardrobes, private garden with, air conditioning, elevator, garage, parking, barbecue, porch, Jacuzzi, storage room, electrical appliances, Located in the urbanization Maryvilla in Calpe, a short distance from the beach and all the necessary services. Calpe, one of the towns of La Marina Alta, lies on the northern coast of the province of Alicante, surrounded by the towns of Altea, Benidorm, Teulada-Moraira, Benissa. Calpe has a wonderful mixture of old Valencian culture and modern tourist facilities. It is a great base from which to explore the local area or enjoy the many local beaches. Calpe alone has three of the most beautiful sandy beaches on the coast. Calpe also has two Sailing Clubs: Real Club Náutico de Calpe and Club Náutico de Puerto Blanco. Fishing village of Calpe now transformed into a tourist magnet, the town sits in an ideal location, easily accessed by the A7 motorway and the N332 that runs from Valencia to Alicante; its approximately 1 hour drive from the airport at Alicante and 1,5 hours to Valencias airport.

## **VIEWS**

• Panoramic views

# GARDEN AND TERRACES

- Open terraceBBQ/grillPrivate garden