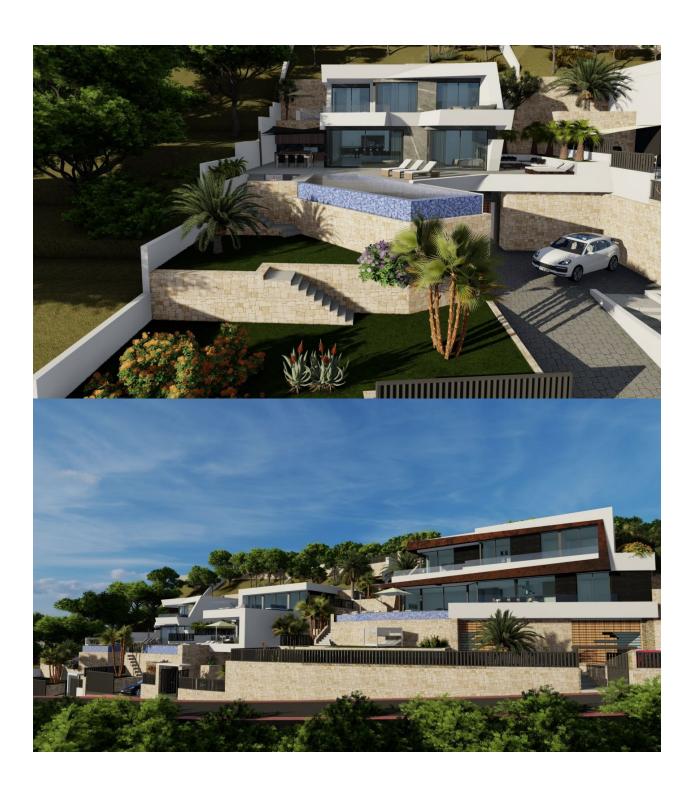

#### **DESCRIPTION**

NEW BUILD LUXURY VILLA WITH SPECTACULAR VIEWS IN CALPE New Built villa in Calpe with panoramic views of all of Calpe. Villa built on 3 levels, connected by an interior lift. New Build villa has 4 bedrooms, 5 bathrooms, guest toilet, open plan kitchen with the lounge area, fitted wardrobes, private garden with, air conditioning, elevator, garage, parking, barbecue, porch, Jacuzzi, storage room, electrical appliances, Located in the urbanization Maryvilla in Calpe, a short distance from the beach and all the necessary services. Calpe, one of the towns of La Marina Alta, lies on the northern coast of the province of Alicante, surrounded by the towns of Altea, Benidorm, Teulada-Moraira, Benissa. Calpe has a wonderful mixture of old Valencian culture and modern tourist facilities. It is a great base from which to explore the local area or enjoy the many local beaches. Calpe alone has three of the most beautiful sandy beaches on the coast. Calpe also has two Sailing Clubs: Real Club Náutico de Calpe and Club Náutico de Puerto Blanco. Fishing village of Calpe now transformed into a tourist magnet, the town sits in an ideal location, easily accessed by the A7 motorway and the N332 that runs from Valencia to Alicante; its approximately 1 hour drive from the airport at Alicante and 1,5 hours to Valencias airport.

## **VIEWS**

• Panoramic views

# GARDEN AND TERRACES

- Open terraceBBQ/grillPrivate garden