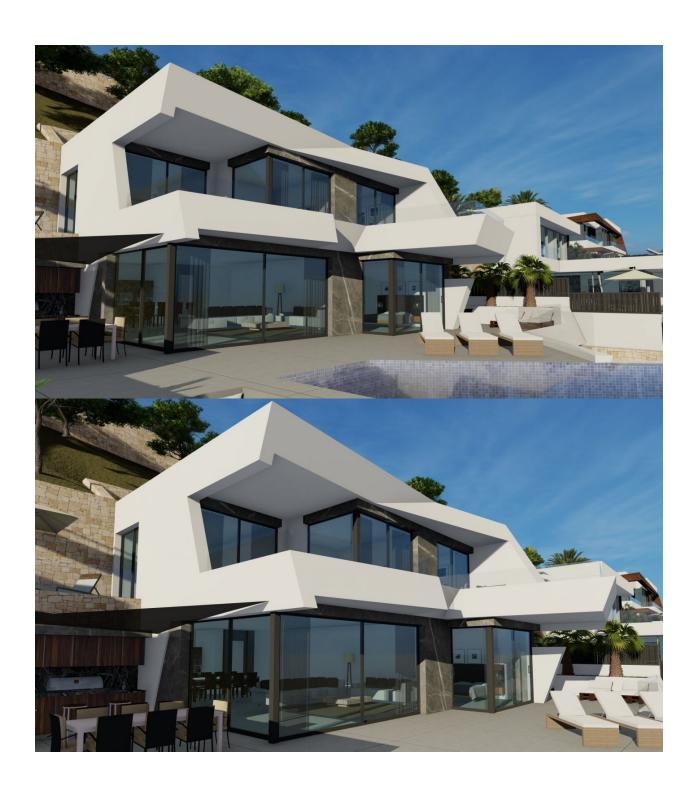

#### **DESCRIPTION**

NEW BUILD LUXURY VILLA WITH SPECTACULAR VIEWS IN CALPE New Built villa in Calpe with panoramic views of all of Calpe. Villa built on 3 levels, connected by an interior lift. New Build villa has 4 bedrooms, 5 bathrooms, guest toilet, open plan kitchen with the lounge area, fitted wardrobes, private garden with, air conditioning, elevator, garage, parking, barbecue, porch, Jacuzzi, storage room, electrical appliances, Located in the urbanization Maryvilla in Calpe, a short distance from the beach and all the necessary services. Calpe, one of the towns of La Marina Alta, lies on the northern coast of the province of Alicante, surrounded by the towns of Altea, Benidorm, Teulada-Moraira, Benissa. Calpe has a wonderful mixture of old Valencian culture and modern tourist facilities. It is a great base from which to explore the local area or enjoy the many local beaches. Calpe alone has three of the most beautiful sandy beaches on the coast. Calpe also has two Sailing Clubs: Real Club Náutico de Calpe and Club Náutico de Puerto Blanco. Fishing village of Calpe now transformed into a tourist magnet, the town sits in an ideal location, easily accessed by the A7 motorway and the N332 that runs from Valencia to Alicante; its approximately 1 hour drive from the airport at Alicante and 1,5 hours to Valencias airport.

## **VIEWS**

• Panoramic views

# GARDEN AND TERRACES

- Open terraceBBQ/grillPrivate garden