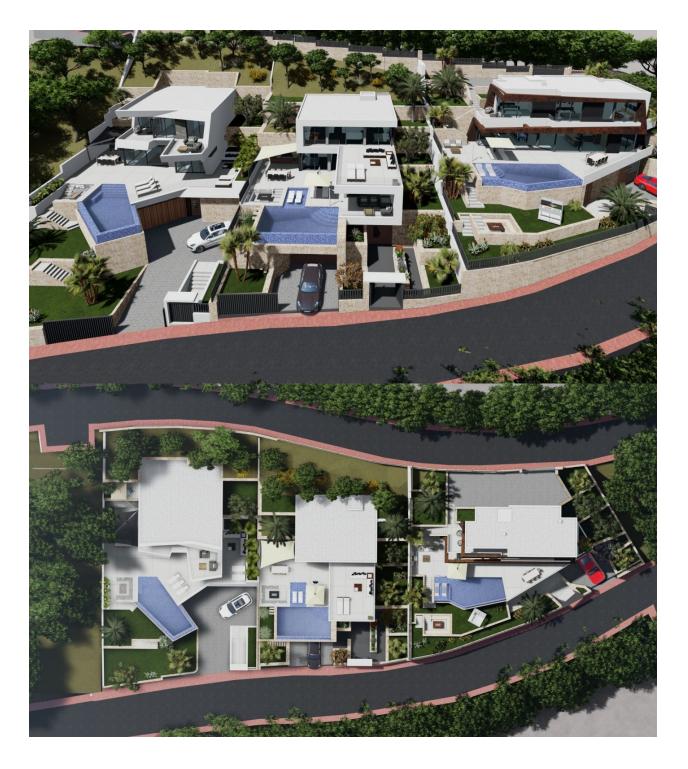

#### **DESCRIPTION**

NEW BUILD LUXURY VILLA WITH SPECTACULAR VIEWS IN CALPE New Built villa in Calpe with panoramic views of all of Calpe. Villa built on 3 levels, connected by an interior lift. New Build villa has 4 bedrooms, 5 bathrooms, guest toilet, open plan kitchen with the lounge area, fitted wardrobes, private garden with, air conditioning, elevator, garage, parking, barbecue, porch, Jacuzzi, storage room, electrical appliances, Located in the urbanization Maryvilla in Calpe, a short distance from the beach and all the necessary services. Calpe, one of the towns of La Marina Alta, lies on the northern coast of the province of Alicante, surrounded by the towns of Altea, Benidorm, Teulada-Moraira, Benissa. Calpe has a wonderful mixture of old Valencian culture and modern tourist facilities. It is a great base from which to explore the local area or enjoy the many local beaches. Calpe alone has three of the most beautiful sandy beaches on the coast. Calpe also has two Sailing Clubs: Real Club Náutico de Calpe and Club Náutico de Puerto Blanco. Fishing village of Calpe now transformed into a tourist magnet, the town sits in an ideal location, easily accessed by the A7 motorway and the N332 that runs from Valencia to Alicante; its approximately 1 hour drive from the airport at Alicante and 1,5 hours to Valencias airport.

## **PARKING**

Garage no Cars: 1

# GARDEN AND TERRACES

- Open terraceBBQ/grillPrivate garden