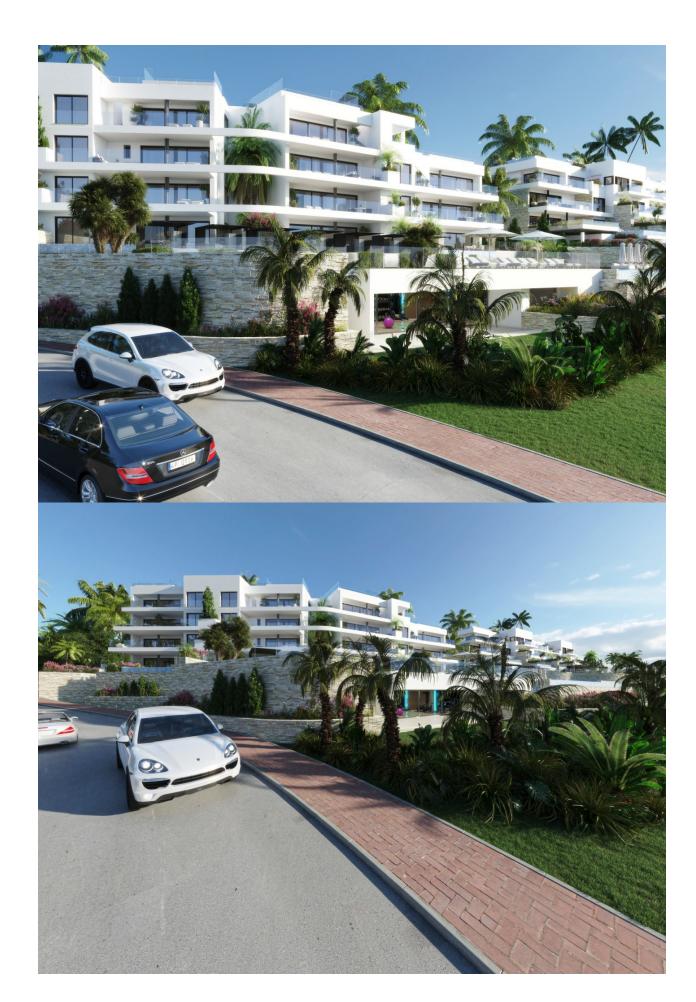

#### **DESCRIPTION**

NEW BUILD RESIDENTIAL COMPLEX IN LAS COLINAS GOLF New Build developments consists of 15 luxury apartments with huge terrases overlooking the surrounding natural green area. We have made a combinations of modern and traditional Mediterranean Arhcitecture. Our idea from the beginning has been to make the apartments, with a material description inclutding amongst others, underfloor heating with water, quooker tap, air renewal system, sound reducing ceilings, laquered kitchens, smart home system and much more. When taking the privileged location and views into consideration we believe that complex offers the ideal conditions to meet the criteria of clients with exquisite taste. The ground floor consists of 4 apartments: 3 apartments with 3 bedrooms, 3 bathrooms and a guest toilet and 1 apartment with 2 bedrooms and 2 bathrooms. All apartments on the ground floor have big terraces as well as a private swimming pool. On Las Colinas Golf [amp;] Country Club you will furthermore find a wide variaty of amenities for the property owners such as tennis, padel-tennis, fitness, massage, golf, trekking and much more. Inside Las Colinas Golf [amp;] Country Club you will also find a number of restaurants as well as a minimarket with fresh baked bread and much more. You will enjoy 200,000 square meters of beautiful Mediterranean landscapes and you will be able to make scenic walks through the lush indigenous, native flora and the extensive fields of orange and lemon groves. Complex located 40 minutes from Alicante airport and 1 hour Murcia - Corvera airport.