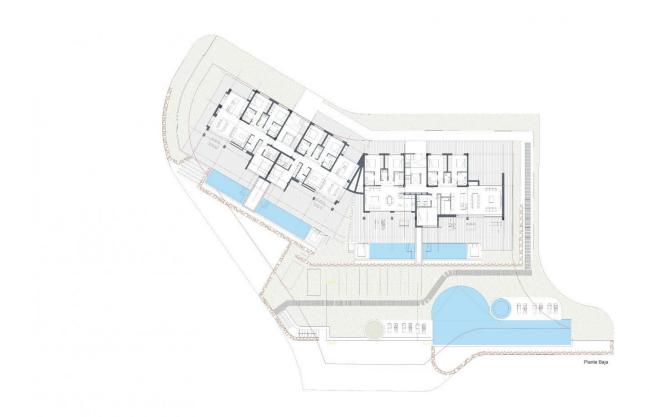

### ESC. B - P. BAJA

| 3       | ESC | ESC A |    |     |
|---------|-----|-------|----|-----|
|         | 15  | 14    | 13 | 903 |
| 12      | 11  | 10    | 09 | 902 |
| 08      | 07  | 06    | 05 | 201 |
| 04      | 03  | 02    | 01 | 900 |
| PARKING |     |       |    |     |