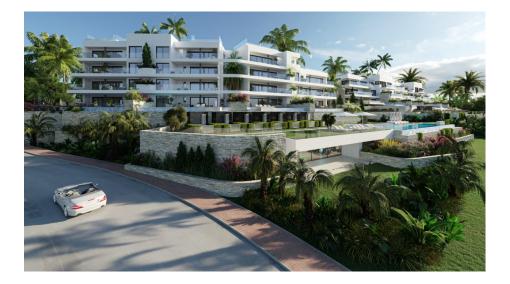

#### **DESCRIPTION**

NEW BUILD RESIDENTIAL COMPLEX IN LAS COLINAS GOLF New Build developments consists of 15 luxury apartments with huge terrases overlooking the surrounding natural green area. We have made a combinations of modern and traditional Mediterranean Arhcitecture. Our idea from the beginning has been to make the apartments, with a material description inclutding amongst others, underfloor heating with water, quooker tap, air renewal system, sound reducing ceilings, laquered kitchens, smart home system and much more. When taking the privileged location and views into consideration we believe that complex offers the ideal conditions to meet the criteria of clients with exquisite taste. The ground floor consists of 4 apartments: 3 apartments with 3 bedrooms, 3 bathrooms and a guest toilet and 1 apartment with 2 bedrooms and 2 bathrooms. All apartments on the ground floor have big terraces as well as a private swimming pool. On Las Colinas Golf [amp;] Country Club you will furthermore find a wide variaty of amenities for the property owners such as tennis, padel-tennis, fitness, massage, golf, trekking and much more. Inside Las Colinas Golf [amp;] Country Club you will also find a number of restaurants as well as a minimarket with fresh baked bread and much more. You will enjoy 200,000 square meters of beautiful Mediterranean landscapes and you will be able to make scenic walks through the lush indigenous, native flora and the extensive fields of orange and lemon groves. Complex located 40 minutes from Alicante airport and 1 hour Murcia - Corvera airport.