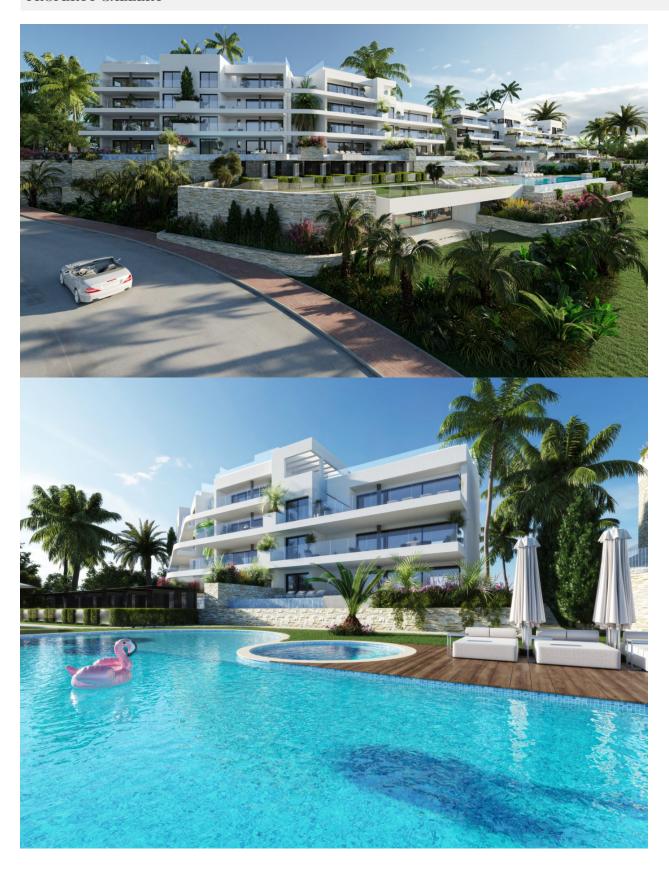

#### **DESCRIPTION**

NEW BUILD RESIDENTIAL COMPLEX IN LAS COLINAS GOLF New Build developments consists of 15 luxury apartments with huge terrases overlooking the surrounding natural green area. We have made a combinations of modern and traditional Mediterranean Arhcitecture. Our idea from the beginning has been to make the apartments, with a material description inclutding amongst others, underfloor heating with water, quooker tap, air renewal system, sound reducing ceilings, laquered kitchens, smart home system and much more. When taking the privileged location and views into consideration we believe that complex offers the ideal conditions to meet the criteria of clients with exquisite taste. The ground floor consists of 4 apartments: 3 apartments with 3 bedrooms, 3 bathrooms and a guest toilet and 1 apartment with 2 bedrooms and 2 bathrooms. All apartments on the ground floor have big terraces as well as a private swimming pool. On Las Colinas Golf [amp;] Country Club you will furthermore find a wide variaty of amenities for the property owners such as tennis, padel-tennis, fitness, massage, golf, trekking and much more. Inside Las Colinas Golf [amp;] Country Club you will also find a number of restaurants as well as a minimarket with fresh baked bread and much more. You will enjoy 200,000 square meters of beautiful Mediterranean landscapes and you will be able to make scenic walks through the lush indigenous, native flora and the extensive fields of orange and lemon groves. Complex located 40 minutes from Alicante airport and 1 hour Murcia - Corvera airport.