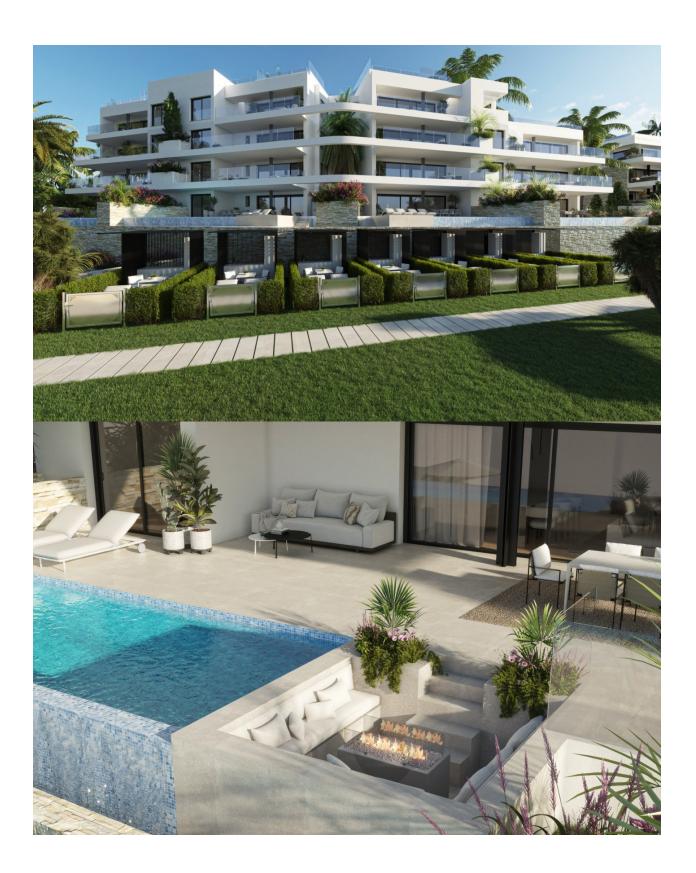

#### **DESCRIPTION**

NEW BUILD RESIDENTIAL COMPLEX IN LAS COLINAS GOLF New Build developments consists of 15 luxury apartments with huge terrases overlooking the surrounding natural green area. We have made a combinations of modern and traditional Mediterranean Arhcitecture. Our idea from the beginning has been to make the apartments, with a material description inclutding amongst others, underfloor heating with water, quooker tap, air renewal system, sound reducing ceilings, laquered kitchens, smart home system and much more. When taking the privileged location and views into consideration we believe that complex offers the ideal conditions to meet the criteria of clients with exquisite taste. The ground floor consists of 4 apartments: 3 apartments with 3 bedrooms, 3 bathrooms and a guest toilet and 1 apartment with 2 bedrooms and 2 bathrooms. All apartments on the ground floor have big terraces as well as a private swimming pool. On Las Colinas Golf [amp;] Country Club you will furthermore find a wide variaty of amenities for the property owners such as tennis, padel-tennis, fitness, massage, golf, trekking and much more. Inside Las Colinas Golf [amp;] Country Club you will also find a number of restaurants as well as a minimarket with fresh baked bread and much more. You will enjoy 200,000 square meters of beautiful Mediterranean landscapes and you will be able to make scenic walks through the lush indigenous, native flora and the extensive fields of orange and lemon groves. Complex located 40 minutes from Alicante airport and 1 hour Murcia - Corvera airport.