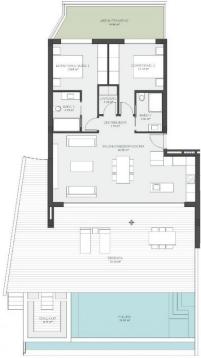

Sup. construida vivienda: 101,50 m<sup>2</sup> Sup. terraza cubierta: 40,00 m<sup>2</sup> Sup. terraza descubierta: SUPERFICIE TOTAL: 181,50 m<sup>2</sup> 24,90 m²

"Experience our experience - Because you deserve the best"