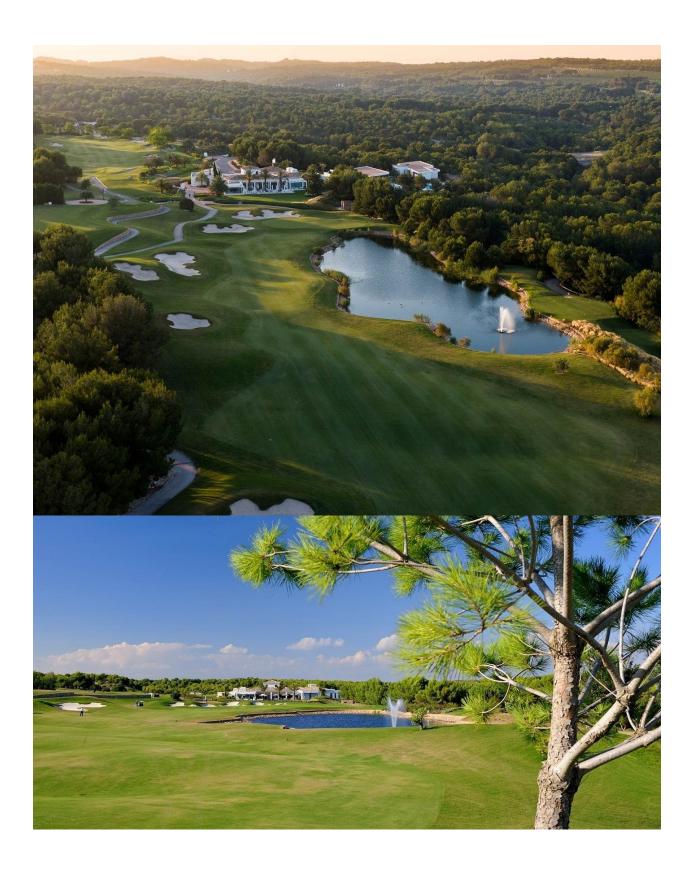

#### **DESCRIPTION**

NEW BUILD RESIDENTIAL COMPLEX IN LAS COLINAS GOLF New Build developments consists of 15 luxury apartments with huge terrases overlooking the surrounding natural green area. We have made a combinations of modern and traditional Mediterranean Arhcitecture. Our idea from the beginning has been to make the apartments, with a material description inclutding amongst others, underfloor heating with water, quooker tap, air renewal system, sound reducing ceilings, laquered kitchens, smart home system and much more. When taking the privileged location and views into consideration we believe that complex offers the ideal conditions to meet the criteria of clients with exquisite taste. The ground floor consists of 4 apartments: 3 apartments with 3 bedrooms, 3 bathrooms and a guest toilet and 1 apartment with 2 bedrooms and 2 bathrooms. All apartments on the ground floor have big terraces as well as a private swimming pool. On Las Colinas Golf [amp;] Country Club you will furthermore find a wide variaty of amenities for the property owners such as tennis, padel-tennis, fitness, massage, golf, trekking and much more. Inside Las Colinas Golf [amp;] Country Club you will also find a number of restaurants as well as a minimarket with fresh baked bread and much more. You will enjoy 200,000 square meters of beautiful Mediterranean landscapes and you will be able to make scenic walks through the lush indigenous, native flora and the extensive fields of orange and lemon groves. Complex located 40 minutes from Alicante airport and 1 hour Murcia - Corvera airport.