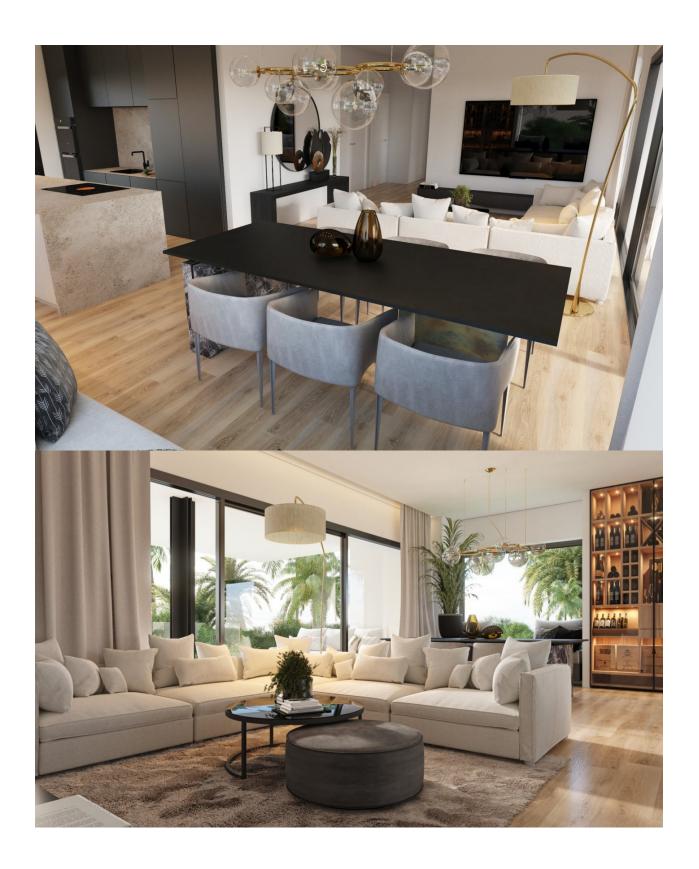

#### **DESCRIPTION**

NEW BUILD RESIDENTIAL COMPLEX IN LAS COLINAS GOLF New Build developments consists of 15 luxury apartments with huge terrases overlooking the surrounding natural green area. We have made a combinations of modern and traditional Mediterranean Arhcitecture. Our idea from the beginning has been to make the apartments, with a material description inclutding amongst others, underfloor heating with water, quooker tap, air renewal system, sound reducing ceilings, laquered kitchens, smart home system and much more. When taking the privileged location and views into consideration we believe that complex offers the ideal conditions to meet the criteria of clients with exquisite taste. The ground floor consists of 4 apartments: 3 apartments with 3 bedrooms, 3 bathrooms and a guest toilet and 1 apartment with 2 bedrooms and 2 bathrooms. All apartments on the ground floor have big terraces as well as a private swimming pool. On Las Colinas Golf [amp;] Country Club you will furthermore find a wide variaty of amenities for the property owners such as tennis, padel-tennis, fitness, massage, golf, trekking and much more. Inside Las Colinas Golf [amp;] Country Club you will also find a number of restaurants as well as a minimarket with fresh baked bread and much more. You will enjoy 200,000 square meters of beautiful Mediterranean landscapes and you will be able to make scenic walks through the lush indigenous, native flora and the extensive fields of orange and lemon groves. Complex located 40 minutes from Alicante airport and 1 hour Murcia - Corvera airport.