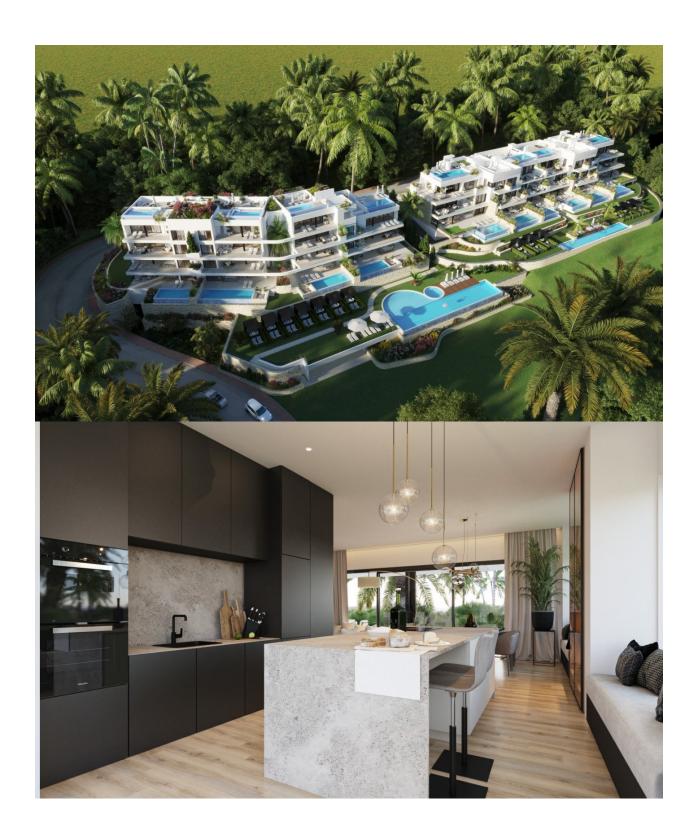

#### **DESCRIPTION**

NEW BUILD RESIDENTIAL COMPLEX IN LAS COLINAS GOLF New Build developments consists of 15 luxury apartments with huge terrases overlooking the surrounding natural green area. We have made a combinations of modern and traditional Mediterranean Arhcitecture. Our idea from the beginning has been to make the apartments, with a material description inclutding amongst others, underfloor heating with water, quooker tap, air renewal system, sound reducing ceilings, laquered kitchens, smart home system and much more. When taking the privileged location and views into consideration we believe that complex offers the ideal conditions to meet the criteria of clients with exquisite taste. The ground floor consists of 4 apartments: 3 apartments with 3 bedrooms, 3 bathrooms and a guest toilet and 1 apartment with 2 bedrooms and 2 bathrooms. All apartments on the ground floor have big terraces as well as a private swimming pool. On Las Colinas Golf [amp;] Country Club you will furthermore find a wide variaty of amenities for the property owners such as tennis, padel-tennis, fitness, massage, golf, trekking and much more. Inside Las Colinas Golf [amp;] Country Club you will also find a number of restaurants as well as a minimarket with fresh baked bread and much more. You will enjoy 200,000 square meters of beautiful Mediterranean landscapes and you will be able to make scenic walks through the lush indigenous, native flora and the extensive fields of orange and lemon groves. Complex located 40 minutes from Alicante airport and 1 hour Murcia - Corvera airport.