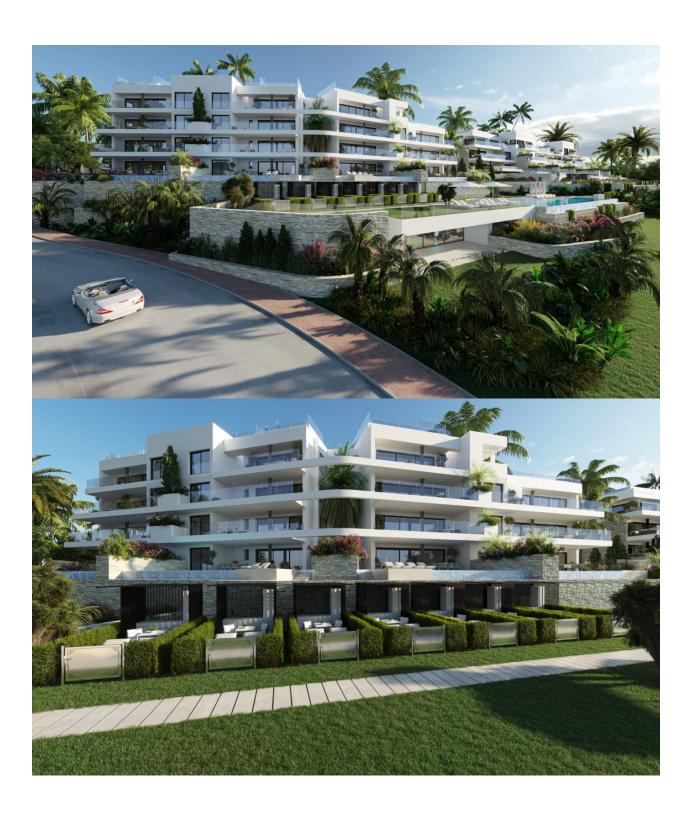

#### **DESCRIPTION**

NEW BUILD RESIDENTIAL COMPLEX IN LAS COLINAS GOLF New Build developments consists of 15 luxury apartments with huge terrases overlooking the surrounding natural green area. We have made a combinations of modern and traditional Mediterranean Arhcitecture. Our idea from the beginning has been to make the apartments, with a material description inclutding amongst others, underfloor heating with water, quooker tap, air renewal system, sound reducing ceilings, laquered kitchens, smart home system and much more. When taking the privileged location and views into consideration we believe that complex offers the ideal conditions to meet the criteria of clients with exquisite taste. The ground floor consists of 4 apartments: 3 apartments with 3 bedrooms, 3 bathrooms and a guest toilet and 1 apartment with 2 bedrooms and 2 bathrooms. All apartments on the ground floor have big terraces as well as a private swimming pool. On Las Colinas Golf [amp;] Country Club you will furthermore find a wide variaty of amenities for the property owners such as tennis, padel-tennis, fitness, massage, golf, trekking and much more. Inside Las Colinas Golf [amp;] Country Club you will also find a number of restaurants as well as a minimarket with fresh baked bread and much more. You will enjoy 200,000 square meters of beautiful Mediterranean landscapes and you will be able to make scenic walks through the lush indigenous, native flora and the extensive fields of orange and lemon groves. Complex located 40 minutes from Alicante airport and 1 hour Murcia - Corvera airport.

# GARDEN AND TERRACES

- Open terrace Private garden