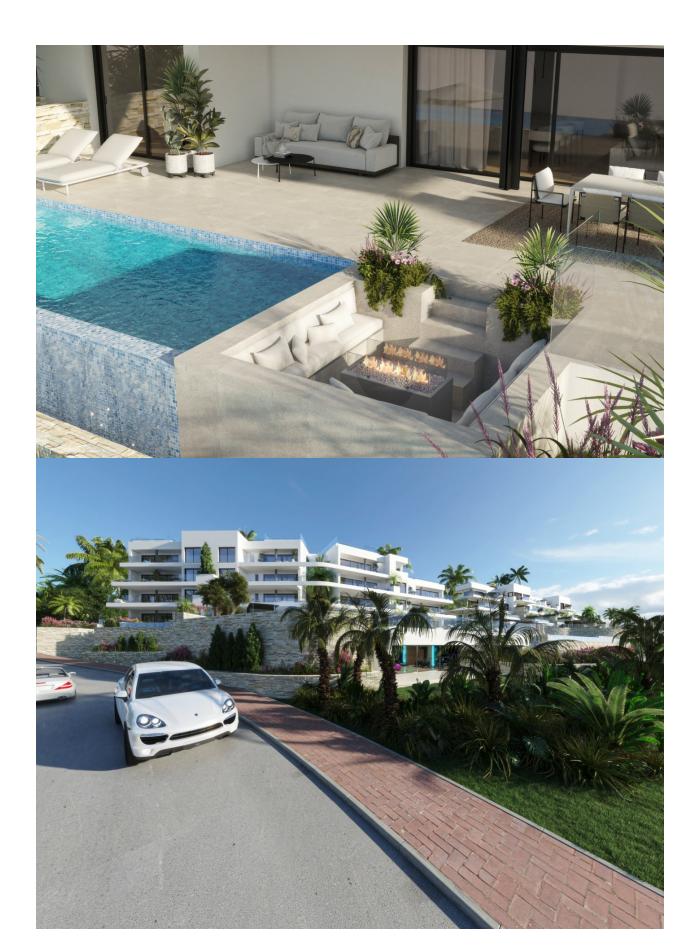

#### **DESCRIPTION**

NEW BUILD RESIDENTIAL COMPLEX IN LAS COLINAS GOLF New Build developments consists of 15 luxury apartments with huge terrases overlooking the surrounding natural green area. We have made a combinations of modern and traditional Mediterranean Arhcitecture. Our idea from the beginning has been to make the apartments, with a material description inclutding amongst others, underfloor heating with water, quooker tap, air renewal system, sound reducing ceilings, laquered kitchens, smart home system and much more. When taking the privileged location and views into consideration we believe that complex offers the ideal conditions to meet the criteria of clients with exquisite taste. The ground floor consists of 4 apartments: 3 apartments with 3 bedrooms, 3 bathrooms and a guest toilet and 1 apartment with 2 bedrooms and 2 bathrooms. All apartments on the ground floor have big terraces as well as a private swimming pool. On Las Colinas Golf [amp;] Country Club you will furthermore find a wide variaty of amenities for the property owners such as tennis, padel-tennis, fitness, massage, golf, trekking and much more. Inside Las Colinas Golf [amp;] Country Club you will also find a number of restaurants as well as a minimarket with fresh baked bread and much more. You will enjoy 200,000 square meters of beautiful Mediterranean landscapes and you will be able to make scenic walks through the lush indigenous, native flora and the extensive fields of orange and lemon groves. Complex located 40 minutes from Alicante airport and 1 hour Murcia - Corvera airport.

# GARDEN AND TERRACES

- Open terrace Private garden

## **EXTRA**

- Reinforced doorStorage room