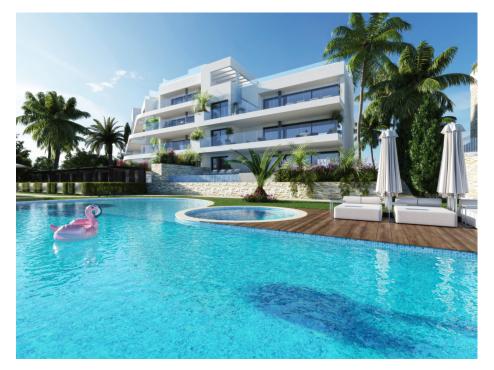

#### **DESCRIPTION**

NEW BUILD RESIDENTIAL COMPLEX IN LAS COLINAS GOLF New Build developments consists of 15 luxury apartments with huge terrases overlooking the surrounding natural green area. We have made a combinations of modern and traditional Mediterranean Arhcitecture. Our idea from the beginning has been to make the apartments, with a material description inclutding amongst others, underfloor heating with water, quooker tap, air renewal system, sound reducing ceilings, laquered kitchens, smart home system and much more. When taking the privileged location and views into consideration we believe that complex offers the ideal conditions to meet the criteria of clients with exquisite taste. The ground floor consists of 4 apartments: 3 apartments with 3 bedrooms, 3 bathrooms and a guest toilet and 1 apartment with 2 bedrooms and 2 bathrooms. All apartments on the ground floor have big terraces as well as a private swimming pool. On Las Colinas Golf [amp;] Country Club you will furthermore find a wide variaty of amenities for the property owners such as tennis, padel-tennis, fitness, massage, golf, trekking and much more. Inside Las Colinas Golf [amp;] Country Club you will also find a number of restaurants as well as a minimarket with fresh baked bread and much more. You will enjoy 200,000 square meters of beautiful Mediterranean landscapes and you will be able to make scenic walks through the lush indigenous, native flora and the extensive fields of orange and lemon groves. Complex located 40 minutes from Alicante airport and 1 hour Murcia - Corvera airport.

## **VIEWS**

• Panoramic views

# GARDEN AND TERRACES

- Open terrace Private garden