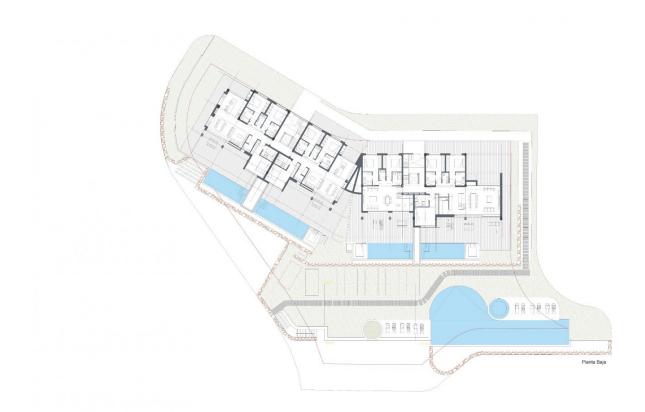

### ESC. A - P. BAJA

|    | ESCI    | SC A | E  |     |
|----|---------|------|----|-----|
|    | 15      | 14   | 13 | 903 |
| 12 | 11      | 10   | 09 | 902 |
| 08 | 07      | 06   | 05 | 901 |
| 04 | 03      | 02   | 01 | 900 |
|    | PARKING |      |    |     |