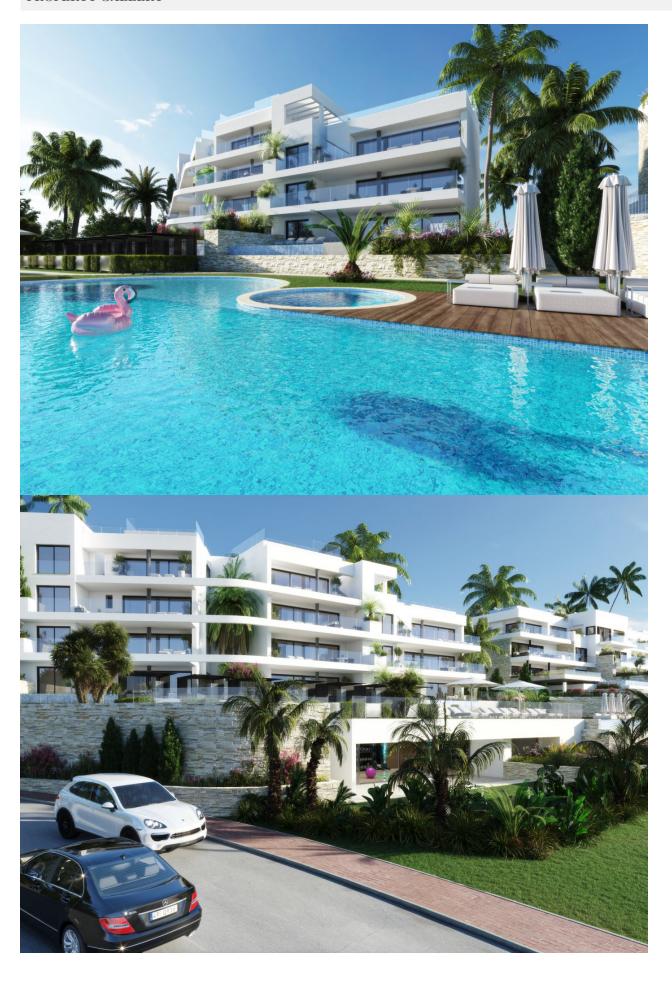

#### **DESCRIPTION**

NEW BUILD RESIDENTIAL COMPLEX IN LAS COLINAS GOLF New Build developments consists of 15 luxury apartments with huge terrases overlooking the surrounding natural green area. We have made a combinations of modern and traditional Mediterranean Arhcitecture. Our idea from the beginning has been to make the apartments, with a material description inclutding amongst others, underfloor heating with water, quooker tap, air renewal system, sound reducing ceilings, laquered kitchens, smart home system and much more. When taking the privileged location and views into consideration we believe that complex offers the ideal conditions to meet the criteria of clients with exquisite taste. The ground floor consists of 4 apartments: 3 apartments with 3 bedrooms, 3 bathrooms and a guest toilet and 1 apartment with 2 bedrooms and 2 bathrooms. All apartments on the ground floor have big terraces as well as a private swimming pool. On Las Colinas Golf [amp;] Country Club you will furthermore find a wide variaty of amenities for the property owners such as tennis, padel-tennis, fitness, massage, golf, trekking and much more. Inside Las Colinas Golf [amp;] Country Club you will also find a number of restaurants as well as a minimarket with fresh baked bread and much more. You will enjoy 200,000 square meters of beautiful Mediterranean landscapes and you will be able to make scenic walks through the lush indigenous, native flora and the extensive fields of orange and lemon groves. Complex located 40 minutes from Alicante airport and 1 hour Murcia - Corvera airport.

## **VIEWS**

• Panoramic views