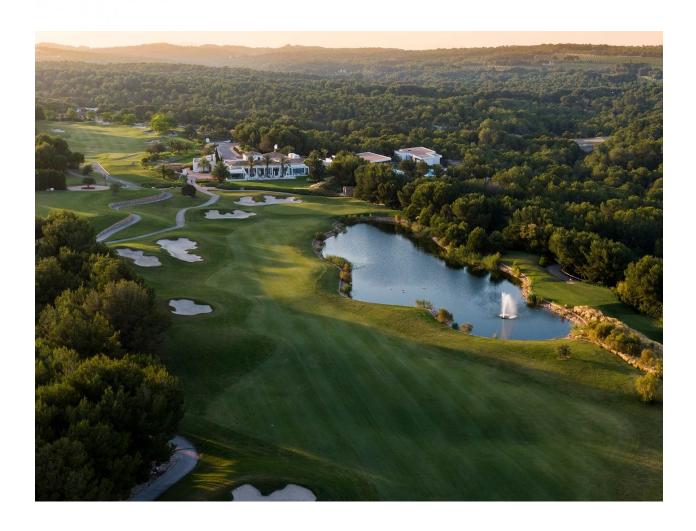

#### **DESCRIPTION**

NEW BUILD RESIDENTIAL COMPLEX IN LAS COLINAS GOLF New Build developments consists of 15 luxury apartments with huge terrases overlooking the surrounding natural green area. We have made a combinations of modern and traditional Mediterranean Arhcitecture. Our idea from the beginning has been to make the apartments, with a material description inclutding amongst others, underfloor heating with water, quooker tap, air renewal system, sound reducing ceilings, laquered kitchens, smart home system and much more. When taking the privileged location and views into consideration we believe that complex offers the ideal conditions to meet the criteria of clients with exquisite taste. The ground floor consists of 4 apartments: 3 apartments with 3 bedrooms, 3 bathrooms and a guest toilet and 1 apartment with 2 bedrooms and 2 bathrooms. All apartments on the ground floor have big terraces as well as a private swimming pool. On Las Colinas Golf [amp;] Country Club you will furthermore find a wide variaty of amenities for the property owners such as tennis, padel-tennis, fitness, massage, golf, trekking and much more. Inside Las Colinas Golf [amp;] Country Club you will also find a number of restaurants as well as a minimarket with fresh baked bread and much more. You will enjoy 200,000 square meters of beautiful Mediterranean landscapes and you will be able to make scenic walks through the lush indigenous, native flora and the extensive fields of orange and lemon groves. Complex located 40 minutes from Alicante airport and 1 hour Murcia - Corvera airport.