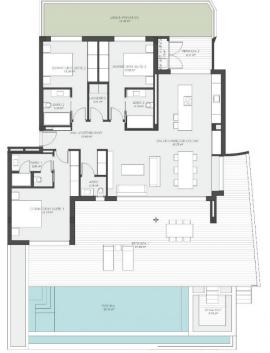

#### **DESCRIPTION**

NEW BUILD RESIDENTIAL COMPLEX IN LAS COLINAS GOLF New Build developments consists of 15 luxury apartments with huge terrases overlooking the surrounding natural green area. We have made a combinations of modern and traditional Mediterranean Arhcitecture. Our idea from the beginning has been to make the apartments, with a material description inclutding amongst others, underfloor heating with water, quooker tap, air renewal system, sound reducing ceilings, laquered kitchens, smart home system and much more. When taking the privileged location and views into consideration we believe that complex offers the ideal conditions to meet the criteria of clients with exquisite taste. The ground floor consists of 4 apartments: 3 apartments with 3 bedrooms, 3 bathrooms and a guest toilet and 1 apartment with 2 bedrooms and 2 bathrooms. All apartments on the ground floor have big terraces as well as a private swimming pool. On Las Colinas Golf [amp;] Country Club you will furthermore find a wide variaty of amenities for the property owners such as tennis, padel-tennis, fitness, massage, golf, trekking and much more. Inside Las Colinas Golf [amp;] Country Club you will also find a number of restaurants as well as a minimarket with fresh baked bread and much more. You will enjoy 200,000 square meters of beautiful Mediterranean landscapes and you will be able to make scenic walks through the lush indigenous, native flora and the extensive fields of orange and lemon groves. Complex located 40 minutes from Alicante airport and 1 hour Murcia - Corvera airport.

Sup. construida vivienda: 152,50 m<sup>2</sup> Sup. terraza descubierta: 13,00 m<sup>2</sup> SUPERFICIE TOTAL: 225,50 m<sup>2</sup> 32,10 m<sup>2</sup>

"Experience our experience - Because you deserve the best"