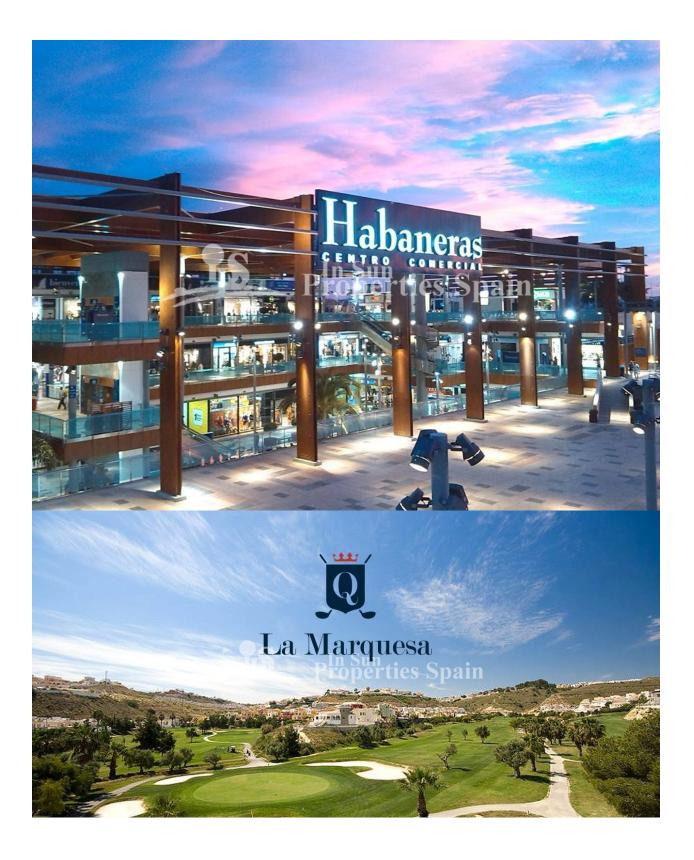

## DESCRIPTION

ELEGANT SPACIOUS APARTMENT IN TORREVIEJA - only 300m from the beach. This spacious 83m2 apartment consists of 3 bedrooms, 2 bathrooms, a private 10m2 terrace and has lateral sea views. Located within an elegant building only 300 metres from the central beach of Playa del Cura in Torrevieja. The apartment building has 5 floors, a communal pool, sauna and relaxation area. Torrevieja is a Spanish town in the province of Alicante, on the Costa Blanca with 300 days of sunshine a year and an average temperature of 20°C. It is known for its superb promenade, restaurants, weekly Friday market and the Habaneras shopping centre. It has a wide range of cultural and leisure activities all year round. Only 15 minutes drive is "La Zenia Boulevard" the largest shopping centre in the Alicante region, it's a one-stop destination for clothes, shoes and general supplies. No matter what you're after, chances are you won't walk out empty-handed. In addition to the original established Golf courses on the Orihuela Costa Villamartin, Las Ramblas, Real Campoamor and Las Colinas, Torrevieja area is now also well served with excellent courses such as La Finca, La Marquesa, Las Colinas, Lo Romero and Vistabella offering different golf experiences with a variety of sea and mountain views. Alicante Airport is 45 minutes / 45kms drive away and Murcia (Corvera) is 55 mins / 68km.