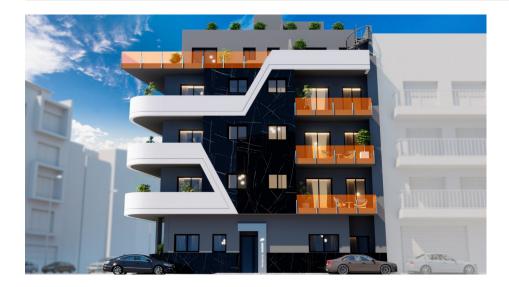

## DESCRIPTION

ELEGANT SPACIOUS APARTMENT IN TORREVIEJA - only 300m from the beach. This spacious 83m2 apartment consists of 3 bedrooms, 2 bathrooms, a private 10m2 terrace and has lateral sea views. Located within an elegant building only 300 metres from the central beach of Playa del Cura in Torrevieja. The apartment building has 5 floors, a communal pool, sauna and relaxation area. Torrevieja is a Spanish town in the province of Alicante, on the Costa Blanca with 300 days of sunshine a year and an average temperature of 20°C. It is known for its superb promenade, restaurants, weekly Friday market and the Habaneras shopping centre. It has a wide range of cultural and leisure activities all year round. Only 15 minutes drive is "La Zenia Boulevard" the largest shopping centre in the Alicante region, it's a one-stop destination for clothes, shoes and general supplies. No matter what you're after, chances are you won't walk out empty-handed. In addition to the original established Golf courses on the Orihuela Costa Villamartin, Las Ramblas, Real Campoamor and Las Colinas, Torrevieja area is now also well served with excellent courses such as La Finca, La Marquesa, Las Colinas, Lo Romero and Vistabella offering different golf experiences with a variety of sea and mountain views. Alicante Airport is 45 minutes / 45kms drive away and Murcia (Corvera) is 55 mins / 68km.