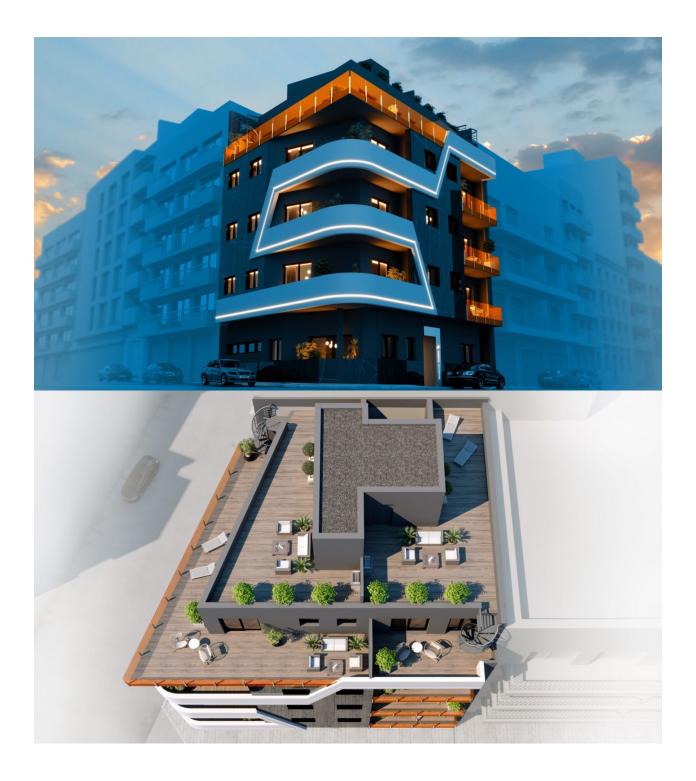

## DESCRIPTION

ELEGANT SPACIOUS APARTMENT IN TORREVIEJA - only 300m from the beach. This spacious 83m2 apartment consists of 3 bedrooms, 2 bathrooms, a private 10m2 terrace and has lateral sea views. Located within an elegant building only 300 metres from the central beach of Playa del Cura in Torrevieja. The apartment building has 5 floors, a communal pool, sauna and relaxation area. Torrevieja is a Spanish town in the province of Alicante, on the Costa Blanca with 300 days of sunshine a year and an average temperature of 20°C. It is known for its superb promenade, restaurants, weekly Friday market and the Habaneras shopping centre. It has a wide range of cultural and leisure activities all year round. Only 15 minutes drive is "La Zenia Boulevard" the largest shopping centre in the Alicante region, it's a one-stop destination for clothes, shoes and general supplies. No matter what you're after, chances are you won't walk out empty-handed. In addition to the original established Golf courses on the Orihuela Costa Villamartin, Las Ramblas, Real Campoamor and Las Colinas, Torrevieja area is now also well served with excellent courses such as La Finca, La Marquesa, Las Colinas, Lo Romero and Vistabella offering different golf experiences with a variety of sea and mountain views. Alicante Airport is 45 minutes / 45kms drive away and Murcia (Corvera) is 55 mins / 68km.