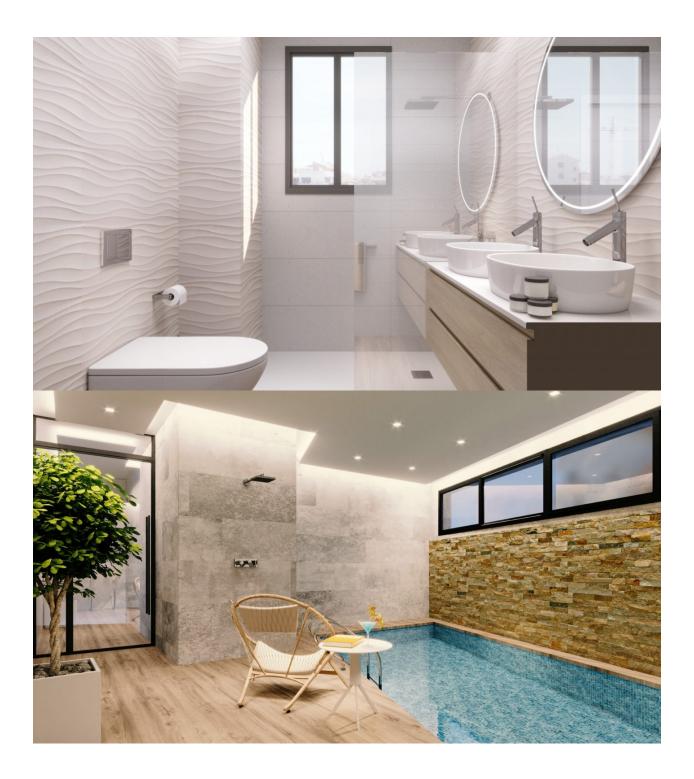

## DESCRIPTION

ELEGANT SPACIOUS APARTMENT IN TORREVIEJA - only 300m from the beach. This spacious 83m2 apartment consists of 3 bedrooms, 2 bathrooms, a private 10m2 terrace and has lateral sea views. Located within an elegant building only 300 metres from the central beach of Playa del Cura in Torrevieja. The apartment building has 5 floors, a communal pool, sauna and relaxation area. Torrevieja is a Spanish town in the province of Alicante, on the Costa Blanca with 300 days of sunshine a year and an average temperature of 20°C. It is known for its superb promenade, restaurants, weekly Friday market and the Habaneras shopping centre. It has a wide range of cultural and leisure activities all year round. Only 15 minutes drive is "La Zenia Boulevard" the largest shopping centre in the Alicante region, it's a one-stop destination for clothes, shoes and general supplies. No matter what you're after, chances are you won't walk out empty-handed. In addition to the original established Golf courses on the Orihuela Costa Villamartin, Las Ramblas, Real Campoamor and Las Colinas, Torrevieja area is now also well served with excellent courses such as La Finca, La Marquesa, Las Colinas, Lo Romero and Vistabella offering different golf experiences with a variety of sea and mountain views. Alicante Airport is 45 minutes / 45kms drive away and Murcia (Corvera) is 55 mins / 68km.