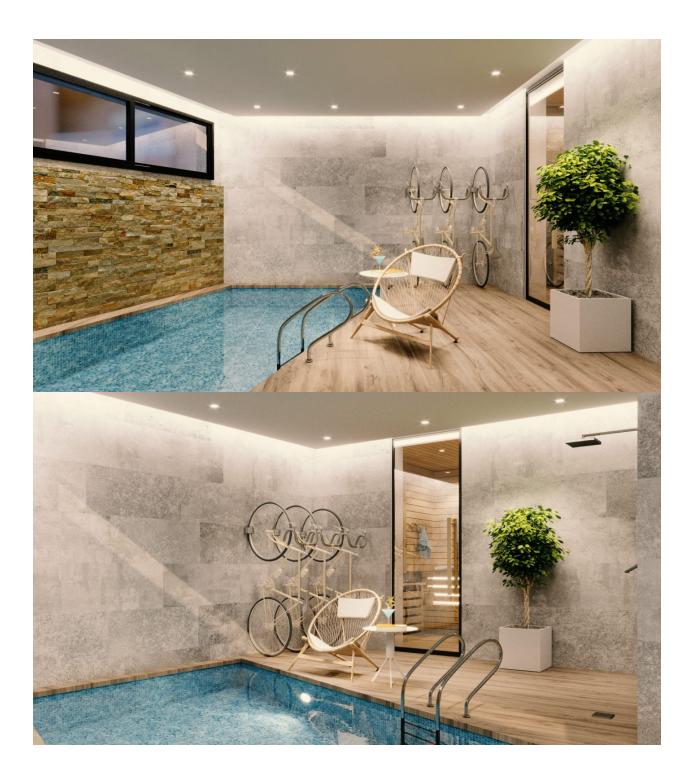

## DESCRIPTION

ELEGANT SPACIOUS APARTMENT IN TORREVIEJA - only 300m from the beach. This spacious 83m2 apartment consists of 3 bedrooms, 2 bathrooms, a private 10m2 terrace and has lateral sea views. Located within an elegant building only 300 metres from the central beach of Playa del Cura in Torrevieja. The apartment building has 5 floors, a communal pool, sauna and relaxation area. Torrevieja is a Spanish town in the province of Alicante, on the Costa Blanca with 300 days of sunshine a year and an average temperature of 20°C. It is known for its superb promenade, restaurants, weekly Friday market and the Habaneras shopping centre. It has a wide range of cultural and leisure activities all year round. Only 15 minutes drive is "La Zenia Boulevard" the largest shopping centre in the Alicante region, it's a one-stop destination for clothes, shoes and general supplies. No matter what you're after, chances are you won't walk out empty-handed. In addition to the original established Golf courses on the Orihuela Costa Villamartin, Las Ramblas, Real Campoamor and Las Colinas, Torrevieja area is now also well served with excellent courses such as La Finca, La Marquesa, Las Colinas, Lo Romero and Vistabella offering different golf experiences with a variety of sea and mountain views. Alicante Airport is 45 minutes / 45kms drive away and Murcia (Corvera) is 55 mins / 68km.