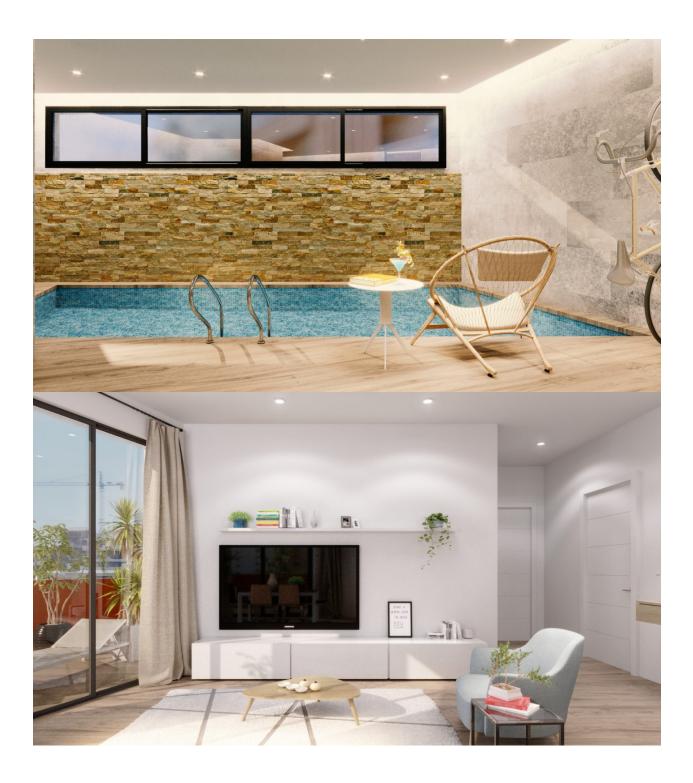

|
|           |                                                    |                         | Town center : 50 m                                                                         |
| FURNITURE | FLOARING                                           | GARDEN AND<br>TERRACES  | EXTRA                                                                                      |
|           |                                                    |                         | <ul><li>Built in wardrobes</li><li>Reinforced door</li><li>Double glazed windows</li></ul> |
|           | <ul><li>Tile floors</li><li>Stone floors</li></ul> | Open terrace            |                                                                                            |

## PROPERTY GALLERY



























"Experience our experience - Because you deserve the best"