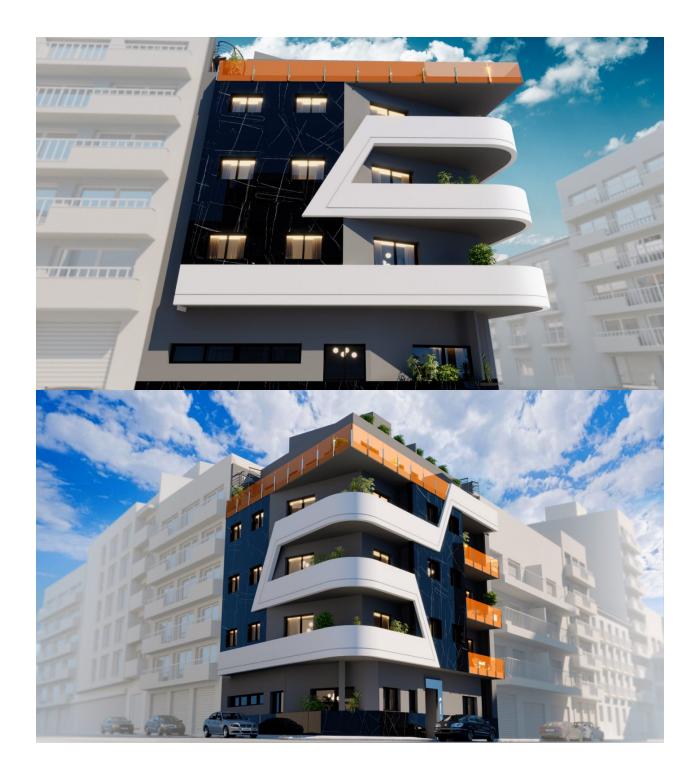

## DESCRIPTION

ELEGANT SPACIOUS APARTMENT IN TORREVIEJA - only 300m from the beach. This spacious 83m2 apartment consists of 3 bedrooms, 2 bathrooms, a private 10m2 terrace and has lateral sea views. Located within an elegant building only 300 metres from the central beach of Playa del Cura in Torrevieja. The apartment building has 5 floors, a communal pool, sauna and relaxation area. Torrevieja is a Spanish town in the province of Alicante, on the Costa Blanca with 300 days of sunshine a year and an average temperature of 20°C. It is known for its superb promenade, restaurants, weekly Friday market and the Habaneras shopping centre. It has a wide range of cultural and leisure activities all year round. Only 15 minutes drive is "La Zenia Boulevard" the largest shopping centre in the Alicante region, it's a one-stop destination for clothes, shoes and general supplies. No matter what you're after, chances are you won't walk out empty-handed. In addition to the original established Golf courses on the Orihuela Costa Villamartin, Las Ramblas, Real Campoamor and Las Colinas, Torrevieja area is now also well served with excellent courses such as La Finca, La Marquesa, Las Colinas, Lo Romero and Vistabella offering different golf experiences with a variety of sea and mountain views. Alicante Airport is 45 minutes / 45kms drive away and Murcia (Corvera) is 55 mins / 68km.