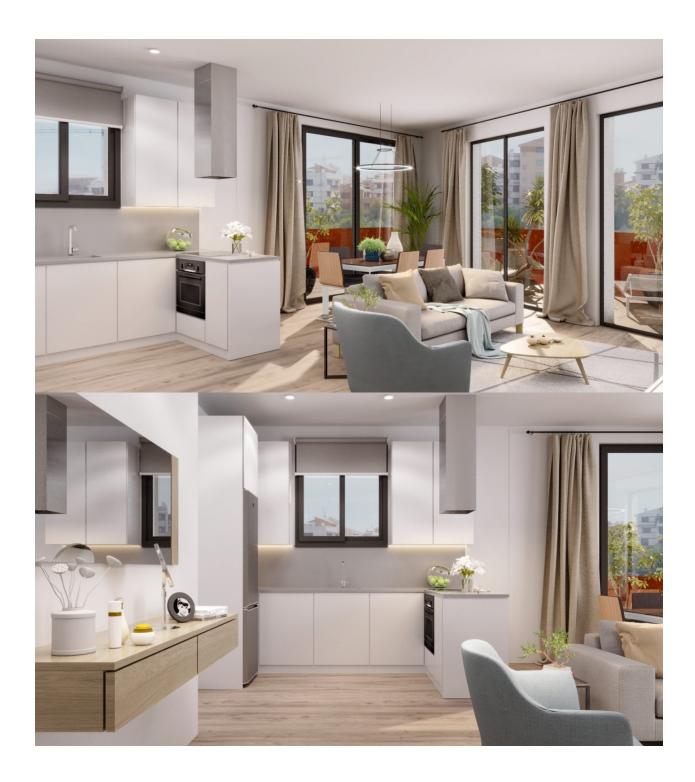

## DESCRIPTION

ELEGANT SPACIOUS APARTMENT IN TORREVIEJA - only 300m from the beach. This spacious 83m2 apartment consists of 3 bedrooms, 2 bathrooms, a private 10m2 terrace and has lateral sea views. Located within an elegant building only 300 metres from the central beach of Playa del Cura in Torrevieja. The apartment building has 5 floors, a communal pool, sauna and relaxation area. Torrevieja is a Spanish town in the province of Alicante, on the Costa Blanca with 300 days of sunshine a year and an average temperature of 20°C. It is known for its superb promenade, restaurants, weekly Friday market and the Habaneras shopping centre. It has a wide range of cultural and leisure activities all year round. Only 15 minutes drive is "La Zenia Boulevard" the largest shopping centre in the Alicante region, it's a one-stop destination for clothes, shoes and general supplies. No matter what you're after, chances are you won't walk out empty-handed. In addition to the original established Golf courses on the Orihuela Costa Villamartin, Las Ramblas, Real Campoamor and Las Colinas, Torrevieja area is now also well served with excellent courses such as La Finca, La Marquesa, Las Colinas, Lo Romero and Vistabella offering different golf experiences with a variety of sea and mountain views. Alicante Airport is 45 minutes / 45kms drive away and Murcia (Corvera) is 55 mins / 68km.