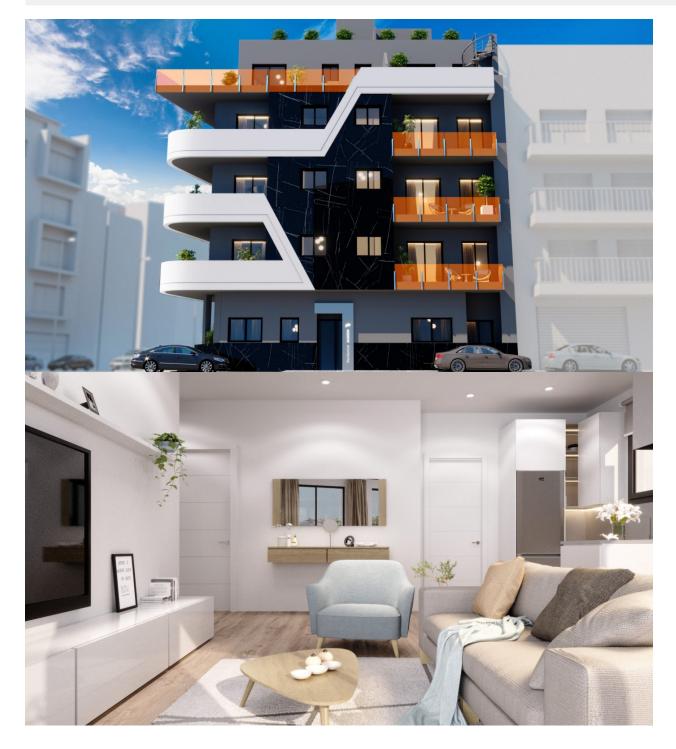

## DESCRIPTION

ELEGANT SPACIOUS APARTMENT IN TORREVIEJA - only 300m from the beach. This spacious 83m2 apartment consists of 3 bedrooms, 2 bathrooms, a private 10m2 terrace and has lateral sea views. Located within an elegant building only 300 metres from the central beach of Playa del Cura in Torrevieja. The apartment building has 5 floors, a communal pool, sauna and relaxation area. Torrevieja is a Spanish town in the province of Alicante, on the Costa Blanca with 300 days of sunshine a year and an average temperature of 20°C. It is known for its superb promenade, restaurants, weekly Friday market and the Habaneras shopping centre. It has a wide range of cultural and leisure activities all year round. Only 15 minutes drive is "La Zenia Boulevard" the largest shopping centre in the Alicante region, it's a one-stop destination for clothes, shoes and general supplies. No matter what you're after, chances are you won't walk out empty-handed. In addition to the original established Golf courses on the Orihuela Costa Villamartin, Las Ramblas, Real Campoamor and Las Colinas, Torrevieja area is now also well served with excellent courses such as La Finca, La Marquesa, Las Colinas, Lo Romero and Vistabella offering different golf experiences with a variety of sea and mountain views. Alicante Airport is 45 minutes / 45kms drive away and Murcia (Corvera) is 55 mins / 68km.

## PROPERTY GALLERY

"Experience our experience - Because you deserve the best"