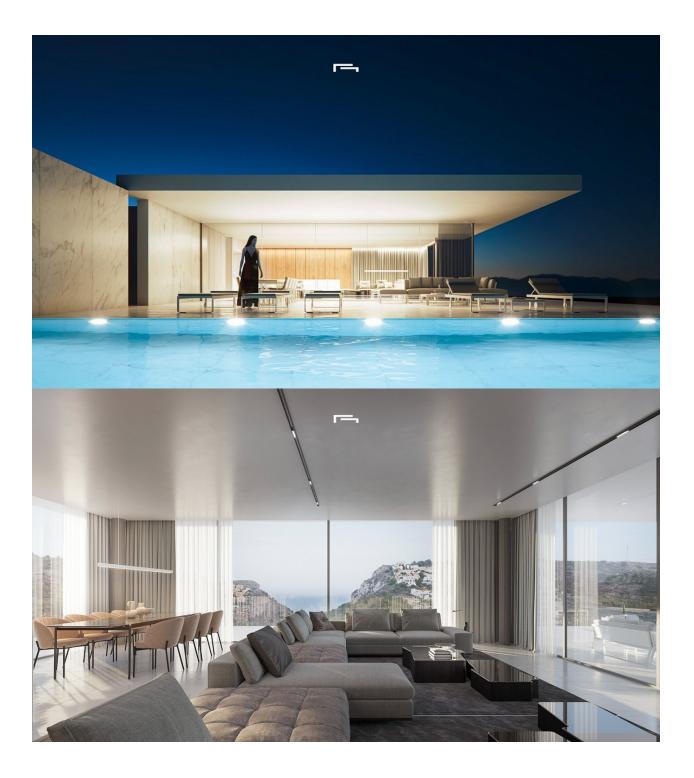

#### DESCRIPTION

LUXURY NEW BUILD VILLA WITH THE SEA VIEWS IN MORAIRA New Build Luxury villa with sea views in Moraira. Villa articulates the interior spaces through simple, pure and emphatic geometries. It is accessed through a ramp and stairs integrated into the ground, supporting the upper part of the house on a stone plinth that gives entrance to the living place. On the ground floor there is a garage, a generous hall access next to a large cellar and storage and gym. On the upper floor are the bedrooms main rooms of the house, all of them with bathroom en suite and a large open space of more than 90m2 for accommodate a fluid space of kitchen dining room and living room in a 180° panoramic view of the landscape. All this space is surrounded by a spacious terrace, in the front part on which falls a porch open of more than 50m2, projecting towards the outside the interior of the house and turning it into a space unique. A unique geometric piece that provides some impressive views of the landscape and has practical and careful way the program and functionality inside. The geometric purity and design of the house is transferred from the architectural composition to the execution of the smallest detail. State-of-the-art technical and construction solutions have been chosen to transfer the latest developments in the market to the home. All this in order to achieve a luxury home with the maximum benefits and with an exquisite design. Moraira is a small town with good restaurants, bars and plenty of supermarkets around. There is a very pleasant beach right next to town that is great for families. The seafront offers tremendous views of Penon Ifach across the bay in Calpe. The coast road getting there is well worth doing with some spectacular views. Moraira situated about 1 hour 15 minutes North up the A7 from Alicante airport its fairly easy to get to. It's about the same distance or a little less South from Valencia airport.