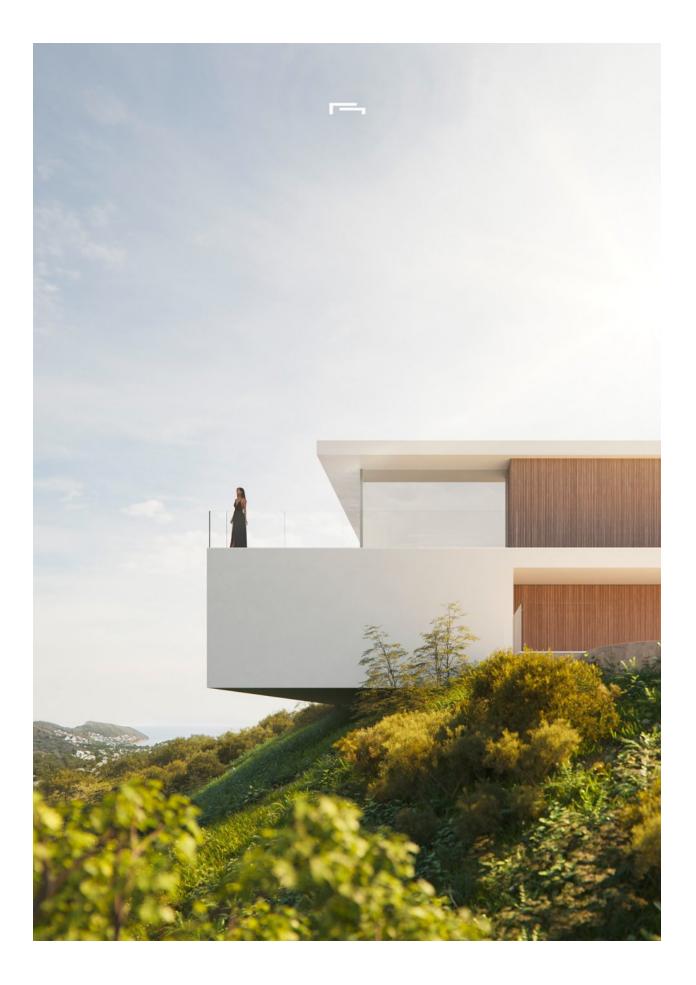

#### DESCRIPTION

LUXURY NEW BUILD VILLA WITH THE SEA VIEWS IN MORAIRA New Build Luxury villa with sea views in Moraira. Villa articulates the interior spaces through simple, pure and emphatic geometries. It is accessed through a ramp and stairs integrated into the ground, supporting the upper part of the house on a stone plinth that gives entrance to the living place. On the ground floor there is a garage, a generous hall access next to a large cellar and storage and gym. On the upper floor are the bedrooms main rooms of the house, all of them with bathroom en suite and a large open space of more than 90m2 for accommodate a fluid space of kitchen dining room and living room in a 180° panoramic view of the landscape. All this space is surrounded by a spacious terrace, in the front part on which falls a porch open of more than 50m2, projecting towards the outside the interior of the house and turning it into a space unique. A unique geometric piece that provides some impressive views of the landscape and has practical and careful way the program and functionality inside. The geometric purity and design of the house is transferred from the architectural composition to the execution of the smallest detail. State-of-the-art technical and construction solutions have been chosen to transfer the latest developments in the market to the home. All this in order to achieve a luxury home with the maximum benefits and with an exquisite design. Moraira is a small town with good restaurants, bars and plenty of supermarkets around. There is a very pleasant beach right next to town that is great for families. The seafront offers tremendous views of Penon Ifach across the bay in Calpe. The coast road getting there is well worth doing with some spectacular views. Moraira situated about 1 hour 15 minutes North up the A7 from Alicante airport its fairly easy to get to. It's about the same distance or a little less South from Valencia airport.