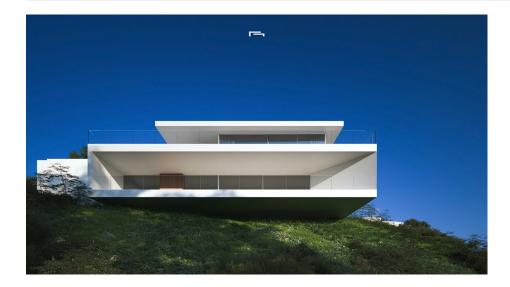

#### DESCRIPTION

LUXURY NEW BUILD VILLA WITH THE SEA VIEWS IN MORAIRA New Build Luxury villa with sea views in Moraira. Villa articulates the interior spaces through simple, pure and emphatic geometries. It is accessed through a ramp and stairs integrated into the ground, supporting the upper part of the house on a stone plinth that gives entrance to the living place. On the ground floor there is a garage, a generous hall access next to a large cellar and storage and gym. On the upper floor are the bedrooms main rooms of the house, all of them with bathroom en suite and a large open space of more than 90m2 for accommodate a fluid space of kitchen dining room and living room in a 180° panoramic view of the landscape. All this space is surrounded by a spacious terrace, in the front part on which falls a porch open of more than 50m2, projecting towards the outside the interior of the house and turning it into a space unique. A unique geometric piece that provides some impressive views of the landscape and has practical and careful way the program and functionality inside. The geometric purity and design of the house is transferred from the architectural composition to the execution of the smallest detail. State-of-the-art technical and construction solutions have been chosen to transfer the latest developments in the market to the home. All this in order to achieve a luxury home with the maximum benefits and with an exquisite design. Moraira is a small town with good restaurants, bars and plenty of supermarkets around. There is a very pleasant beach right next to town that is great for families. The seafront offers tremendous views of Penon Ifach across the bay in Calpe. The coast road getting there is well worth doing with some spectacular views. Moraira situated about 1 hour 15 minutes North up the A7 from Alicante airport its fairly easy to get to. It's about the same distance or a little less South from Valencia airport.