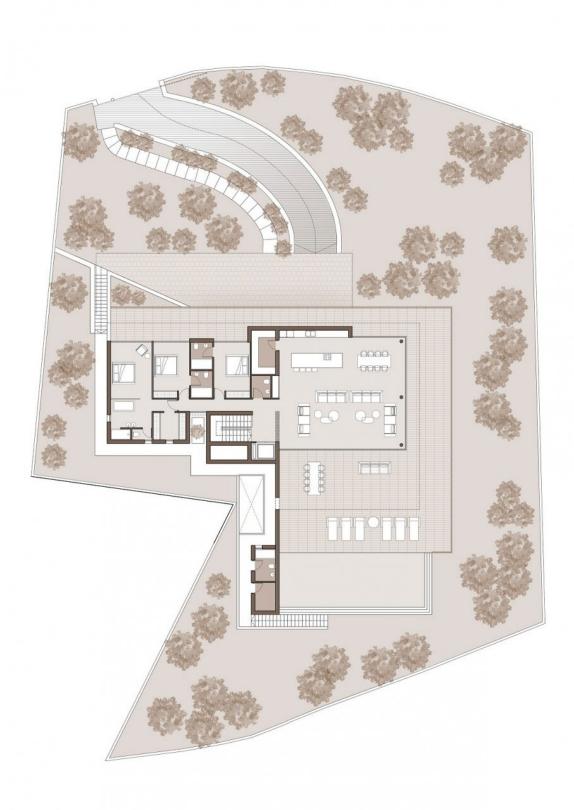

#### DESCRIPTION

LUXURY NEW BUILD VILLA WITH THE SEA VIEWS IN MORAIRA New Build Luxury villa with sea views in Moraira. Villa articulates the interior spaces through simple, pure and emphatic geometries. It is accessed through a ramp and stairs integrated into the ground, supporting the upper part of the house on a stone plinth that gives entrance to the living place. On the ground floor there is a garage, a generous hall access next to a large cellar and storage and gym. On the upper floor are the bedrooms main rooms of the house, all of them with bathroom en suite and a large open space of more than 90m2 for accommodate a fluid space of kitchen dining room and living room in a 180° panoramic view of the landscape. All this space is surrounded by a spacious terrace, in the front part on which falls a porch open of more than 50m2, projecting towards the outside the interior of the house and turning it into a space unique. A unique geometric piece that provides some impressive views of the landscape and has practical and careful way the program and functionality inside. The geometric purity and design of the house is transferred from the architectural composition to the execution of the smallest detail. State-of-the-art technical and construction solutions have been chosen to transfer the latest developments in the market to the home. All this in order to achieve a luxury home with the maximum benefits and with an exquisite design. Moraira is a small town with good restaurants, bars and plenty of supermarkets around. There is a very pleasant beach right next to town that is great for families. The seafront offers tremendous views of Penon Ifach across the bay in Calpe. The coast road getting there is well worth doing with some spectacular views. Moraira situated about 1 hour 15 minutes North up the A7 from Alicante airport its fairly easy to get to. It's about the same distance or a little less South from Valencia airport.