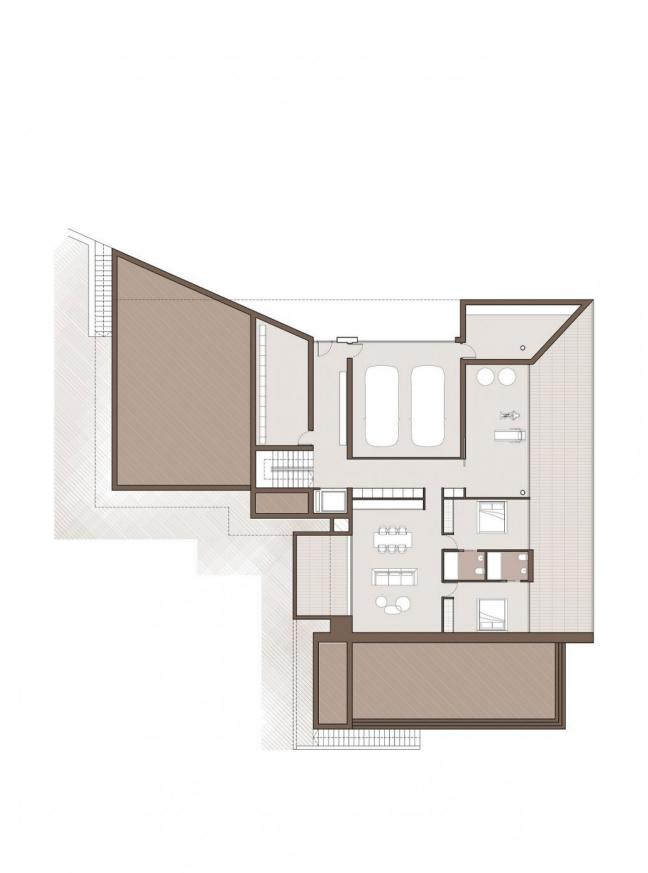

#### DESCRIPTION

LUXURY NEW BUILD VILLA WITH THE SEA VIEWS IN MORAIRA New Build Luxury villa with sea views in Moraira. Villa articulates the interior spaces through simple, pure and emphatic geometries. It is accessed through a ramp and stairs integrated into the ground, supporting the upper part of the house on a stone plinth that gives entrance to the living place. On the ground floor there is a garage, a generous hall access next to a large cellar and storage and gym. On the upper floor are the bedrooms main rooms of the house, all of them with bathroom en suite and a large open space of more than 90m2 for accommodate a fluid space of kitchen dining room and living room in a 180° panoramic view of the landscape. All this space is surrounded by a spacious terrace, in the front part on which falls a porch open of more than 50m2, projecting towards the outside the interior of the house and turning it into a space unique. A unique geometric piece that provides some impressive views of the landscape and has practical and careful way the program and functionality inside. The geometric purity and design of the house is transferred from the architectural composition to the execution of the smallest detail. State-of-the-art technical and construction solutions have been chosen to transfer the latest developments in the market to the home. All this in order to achieve a luxury home with the maximum benefits and with an exquisite design. Moraira is a small town with good restaurants, bars and plenty of supermarkets around. There is a very pleasant beach right next to town that is great for families. The seafront offers tremendous views of Penon Ifach across the bay in Calpe. The coast road getting there is well worth doing with some spectacular views. Moraira situated about 1 hour 15 minutes North up the A7 from Alicante airport its fairly easy to get to. It's about the same distance or a little less South from Valencia airport.