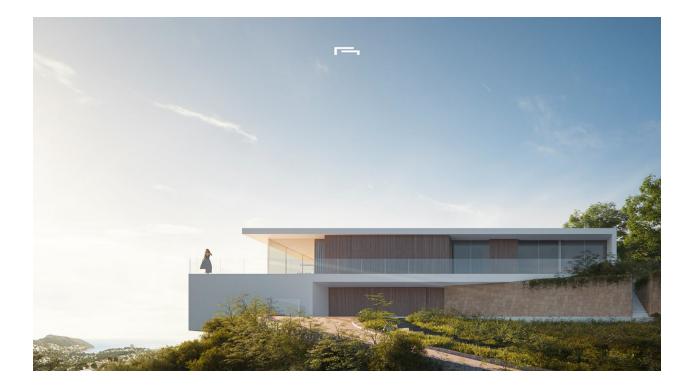

#### DESCRIPTION

LUXURY NEW BUILD VILLA WITH THE SEA VIEWS IN MORAIRA New Build Luxury villa with sea views in Moraira. Villa articulates the interior spaces through simple, pure and emphatic geometries. It is accessed through a ramp and stairs integrated into the ground, supporting the upper part of the house on a stone plinth that gives entrance to the living place. On the ground floor there is a garage, a generous hall access next to a large cellar and storage and gym. On the upper floor are the bedrooms main rooms of the house, all of them with bathroom en suite and a large open space of more than 90m2 for accommodate a fluid space of kitchen dining room and living room in a 180° panoramic view of the landscape. All this space is surrounded by a spacious terrace, in the front part on which falls a porch open of more than 50m2, projecting towards the outside the interior of the house and turning it into a space unique. A unique geometric piece that provides some impressive views of the landscape and has practical and careful way the program and functionality inside. The geometric purity and design of the house is transferred from the architectural composition to the execution of the smallest detail. State-of-the-art technical and construction solutions have been chosen to transfer the latest developments in the market to the home. All this in order to achieve a luxury home with the maximum benefits and with an exquisite design. Moraira is a small town with good restaurants, bars and plenty of supermarkets around. There is a very pleasant beach right next to town that is great for families. The seafront offers tremendous views of Penon Ifach across the bay in Calpe. The coast road getting there is well worth doing with some spectacular views. Moraira situated about 1 hour 15 minutes North up the A7 from Alicante airport its fairly easy to get to. It's about the same distance or a little less South from Valencia airport.