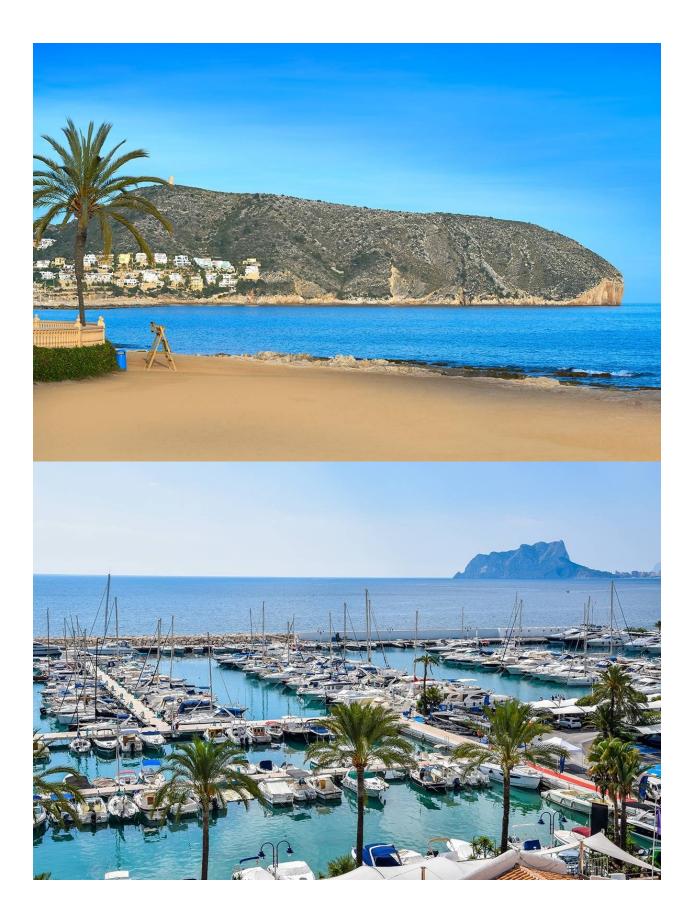

#### DESCRIPTION

LUXURY NEW BUILD VILLA WITH THE SEA VIEWS IN MORAIRA New Build Luxury villa with sea views in Moraira. Villa articulates the interior spaces through simple, pure and emphatic geometries. It is accessed through a ramp and stairs integrated into the ground, supporting the upper part of the house on a stone plinth that gives entrance to the living place. On the ground floor there is a garage, a generous hall access next to a large cellar and storage and gym. On the upper floor are the bedrooms main rooms of the house, all of them with bathroom en suite and a large open space of more than 90m2 for accommodate a fluid space of kitchen dining room and living room in a 180° panoramic view of the landscape. All this space is surrounded by a spacious terrace, in the front part on which falls a porch open of more than 50m2, projecting towards the outside the interior of the house and turning it into a space unique. A unique geometric piece that provides some impressive views of the landscape and has practical and careful way the program and functionality inside. The geometric purity and design of the house is transferred from the architectural composition to the execution of the smallest detail. State-of-the-art technical and construction solutions have been chosen to transfer the latest developments in the market to the home. All this in order to achieve a luxury home with the maximum benefits and with an exquisite design. Moraira is a small town with good restaurants, bars and plenty of supermarkets around. There is a very pleasant beach right next to town that is great for families. The seafront offers tremendous views of Penon Ifach across the bay in Calpe. The coast road getting there is well worth doing with some spectacular views. Moraira situated about 1 hour 15 minutes North up the A7 from Alicante airport its fairly easy to get to. It's about the same distance or a little less South from Valencia airport.

## VIEWS