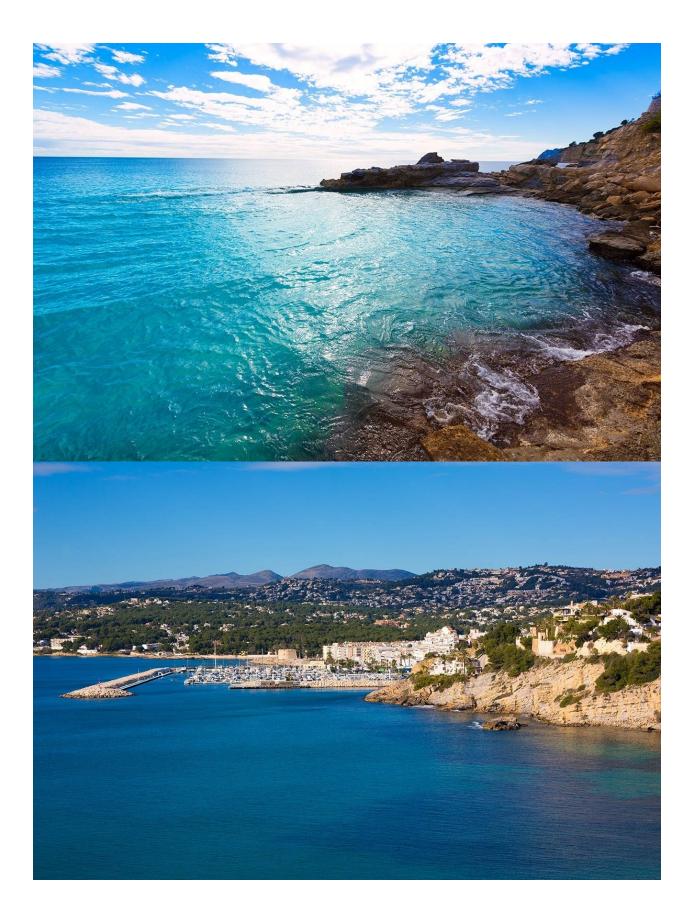

#### DESCRIPTION

LUXURY NEW BUILD VILLA WITH THE SEA VIEWS IN MORAIRA New Build Luxury villa with sea views in Moraira. Villa articulates the interior spaces through simple, pure and emphatic geometries. It is accessed through a ramp and stairs integrated into the ground, supporting the upper part of the house on a stone plinth that gives entrance to the living place. On the ground floor there is a garage, a generous hall access next to a large cellar and storage and gym. On the upper floor are the bedrooms main rooms of the house, all of them with bathroom en suite and a large open space of more than 90m2 for accommodate a fluid space of kitchen dining room and living room in a 180° panoramic view of the landscape. All this space is surrounded by a spacious terrace, in the front part on which falls a porch open of more than 50m2, projecting towards the outside the interior of the house and turning it into a space unique. A unique geometric piece that provides some impressive views of the landscape and has practical and careful way the program and functionality inside. The geometric purity and design of the house is transferred from the architectural composition to the execution of the smallest detail. State-of-the-art technical and construction solutions have been chosen to transfer the latest developments in the market to the home. All this in order to achieve a luxury home with the maximum benefits and with an exquisite design. Moraira is a small town with good restaurants, bars and plenty of supermarkets around. There is a very pleasant beach right next to town that is great for families. The seafront offers tremendous views of Penon Ifach across the bay in Calpe. The coast road getting there is well worth doing with some spectacular views. Moraira situated about 1 hour 15 minutes North up the A7 from Alicante airport its fairly easy to get to. It's about the same distance or a little less South from Valencia airport.

## VIEWS