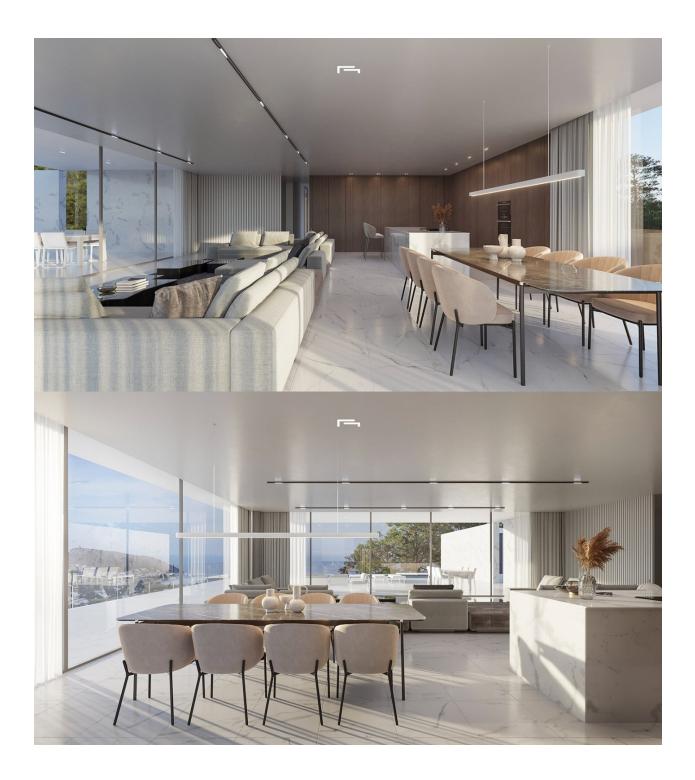

#### DESCRIPTION

LUXURY NEW BUILD VILLA WITH THE SEA VIEWS IN MORAIRA New Build Luxury villa with sea views in Moraira. Villa articulates the interior spaces through simple, pure and emphatic geometries. It is accessed through a ramp and stairs integrated into the ground, supporting the upper part of the house on a stone plinth that gives entrance to the living place. On the ground floor there is a garage, a generous hall access next to a large cellar and storage and gym. On the upper floor are the bedrooms main rooms of the house, all of them with bathroom en suite and a large open space of more than 90m2 for accommodate a fluid space of kitchen dining room and living room in a 180° panoramic view of the landscape. All this space is surrounded by a spacious terrace, in the front part on which falls a porch open of more than 50m2, projecting towards the outside the interior of the house and turning it into a space unique. A unique geometric piece that provides some impressive views of the landscape and has practical and careful way the program and functionality inside. The geometric purity and design of the house is transferred from the architectural composition to the execution of the smallest detail. State-of-the-art technical and construction solutions have been chosen to transfer the latest developments in the market to the home. All this in order to achieve a luxury home with the maximum benefits and with an exquisite design. Moraira is a small town with good restaurants, bars and plenty of supermarkets around. There is a very pleasant beach right next to town that is great for families. The seafront offers tremendous views of Penon Ifach across the bay in Calpe. The coast road getting there is well worth doing with some spectacular views. Moraira situated about 1 hour 15 minutes North up the A7 from Alicante airport its fairly easy to get to. It's about the same distance or a little less South from Valencia airport.