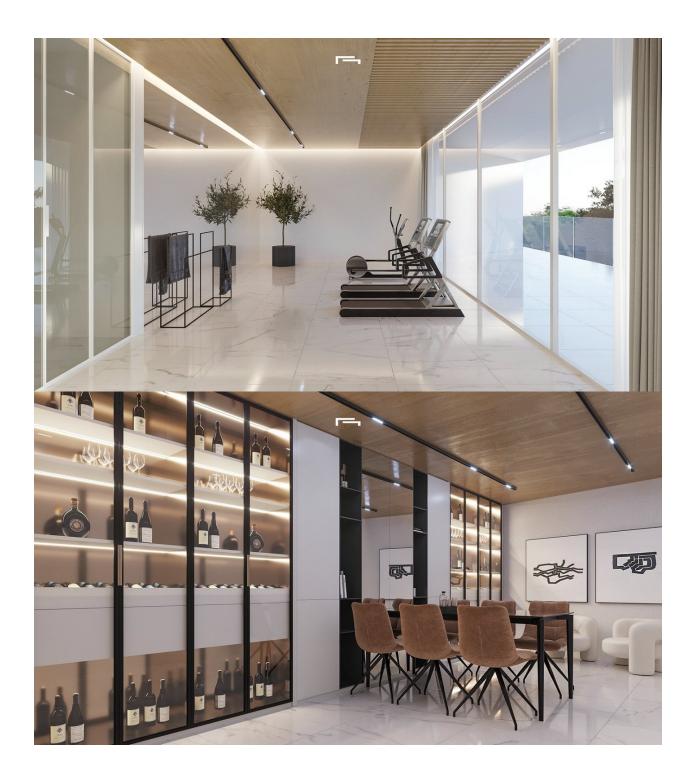

#### DESCRIPTION

LUXURY NEW BUILD VILLA WITH THE SEA VIEWS IN MORAIRA New Build Luxury villa with sea views in Moraira. Villa articulates the interior spaces through simple, pure and emphatic geometries. It is accessed through a ramp and stairs integrated into the ground, supporting the upper part of the house on a stone plinth that gives entrance to the living place. On the ground floor there is a garage, a generous hall access next to a large cellar and storage and gym. On the upper floor are the bedrooms main rooms of the house, all of them with bathroom en suite and a large open space of more than 90m2 for accommodate a fluid space of kitchen dining room and living room in a 180° panoramic view of the landscape. All this space is surrounded by a spacious terrace, in the front part on which falls a porch open of more than 50m2, projecting towards the outside the interior of the house and turning it into a space unique. A unique geometric piece that provides some impressive views of the landscape and has practical and careful way the program and functionality inside. The geometric purity and design of the house is transferred from the architectural composition to the execution of the smallest detail. State-of-the-art technical and construction solutions have been chosen to transfer the latest developments in the market to the home. All this in order to achieve a luxury home with the maximum benefits and with an exquisite design. Moraira is a small town with good restaurants, bars and plenty of supermarkets around. There is a very pleasant beach right next to town that is great for families. The seafront offers tremendous views of Penon Ifach across the bay in Calpe. The coast road getting there is well worth doing with some spectacular views. Moraira situated about 1 hour 15 minutes North up the A7 from Alicante airport its fairly easy to get to. It's about the same distance or a little less South from Valencia airport.