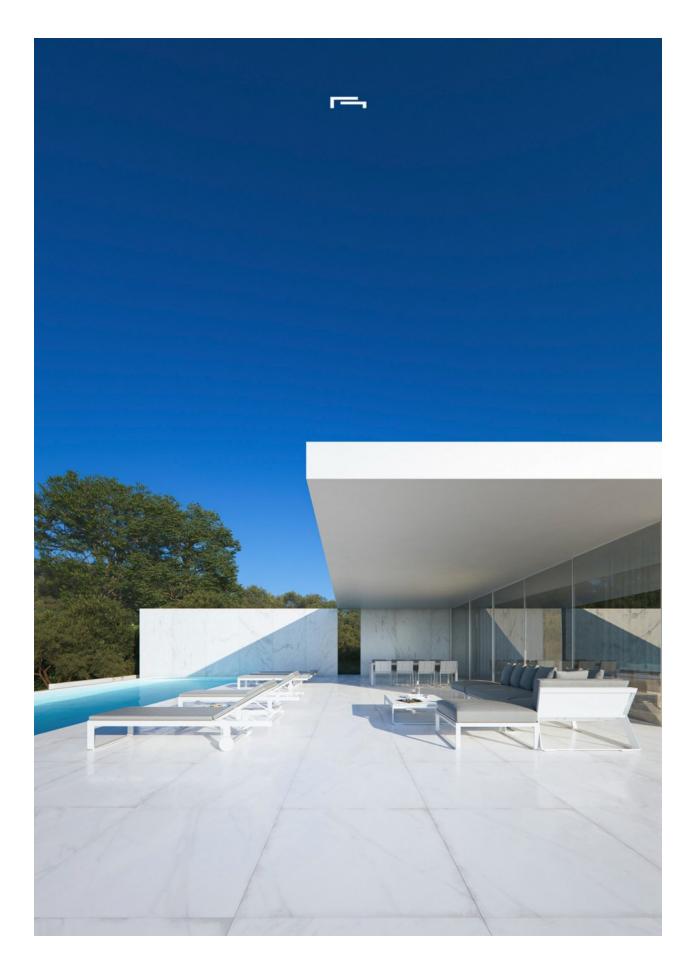

#### DESCRIPTION

LUXURY NEW BUILD VILLA WITH THE SEA VIEWS IN MORAIRA New Build Luxury villa with sea views in Moraira. Villa articulates the interior spaces through simple, pure and emphatic geometries. It is accessed through a ramp and stairs integrated into the ground, supporting the upper part of the house on a stone plinth that gives entrance to the living place. On the ground floor there is a garage, a generous hall access next to a large cellar and storage and gym. On the upper floor are the bedrooms main rooms of the house, all of them with bathroom en suite and a large open space of more than 90m2 for accommodate a fluid space of kitchen dining room and living room in a 180° panoramic view of the landscape. All this space is surrounded by a spacious terrace, in the front part on which falls a porch open of more than 50m2, projecting towards the outside the interior of the house and turning it into a space unique. A unique geometric piece that provides some impressive views of the landscape and has practical and careful way the program and functionality inside. The geometric purity and design of the house is transferred from the architectural composition to the execution of the smallest detail. State-of-the-art technical and construction solutions have been chosen to transfer the latest developments in the market to the home. All this in order to achieve a luxury home with the maximum benefits and with an exquisite design. Moraira is a small town with good restaurants, bars and plenty of supermarkets around. There is a very pleasant beach right next to town that is great for families. The seafront offers tremendous views of Penon Ifach across the bay in Calpe. The coast road getting there is well worth doing with some spectacular views. Moraira situated about 1 hour 15 minutes North up the A7 from Alicante airport its fairly easy to get to. It's about the same distance or a little less South from Valencia airport.

### • Panoramic views

Garage no Cars : 1

# GARDEN AND TERRACES

- Open terrace Private garden

- Reinforced door Storage room