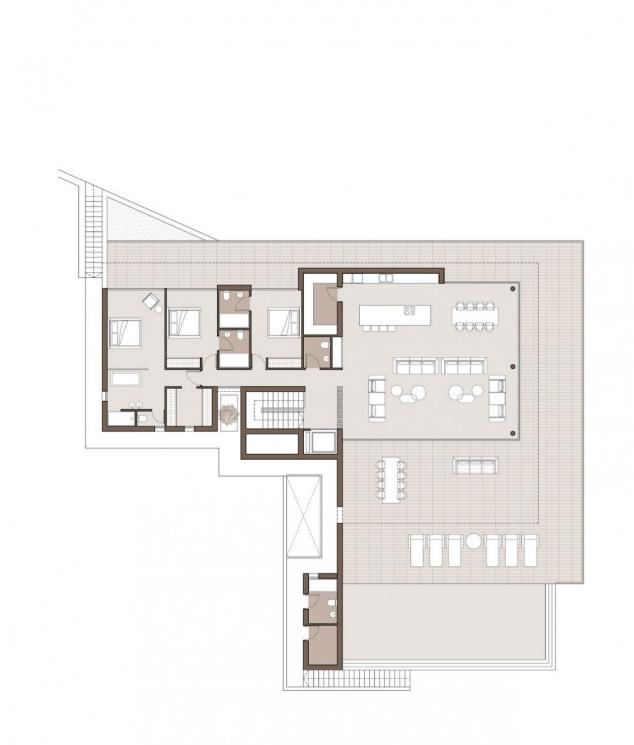

#### DESCRIPTION

LUXURY NEW BUILD VILLA WITH THE SEA VIEWS IN MORAIRA New Build Luxury villa with sea views in Moraira. Villa articulates the interior spaces through simple, pure and emphatic geometries. It is accessed through a ramp and stairs integrated into the ground, supporting the upper part of the house on a stone plinth that gives entrance to the living place. On the ground floor there is a garage, a generous hall access next to a large cellar and storage and gym. On the upper floor are the bedrooms main rooms of the house, all of them with bathroom en suite and a large open space of more than 90m2 for accommodate a fluid space of kitchen dining room and living room in a 180° panoramic view of the landscape. All this space is surrounded by a spacious terrace, in the front part on which falls a porch open of more than 50m2, projecting towards the outside the interior of the house and turning it into a space unique. A unique geometric piece that provides some impressive views of the landscape and has practical and careful way the program and functionality inside. The geometric purity and design of the house is transferred from the architectural composition to the execution of the smallest detail. State-of-the-art technical and construction solutions have been chosen to transfer the latest developments in the market to the home. All this in order to achieve a luxury home with the maximum benefits and with an exquisite design. Moraira is a small town with good restaurants, bars and plenty of supermarkets around. There is a very pleasant beach right next to town that is great for families. The seafront offers tremendous views of Penon Ifach across the bay in Calpe. The coast road getting there is well worth doing with some spectacular views. Moraira situated about 1 hour 15 minutes North up the A7 from Alicante airport its fairly easy to get to. It's about the same distance or a little less South from Valencia airport.