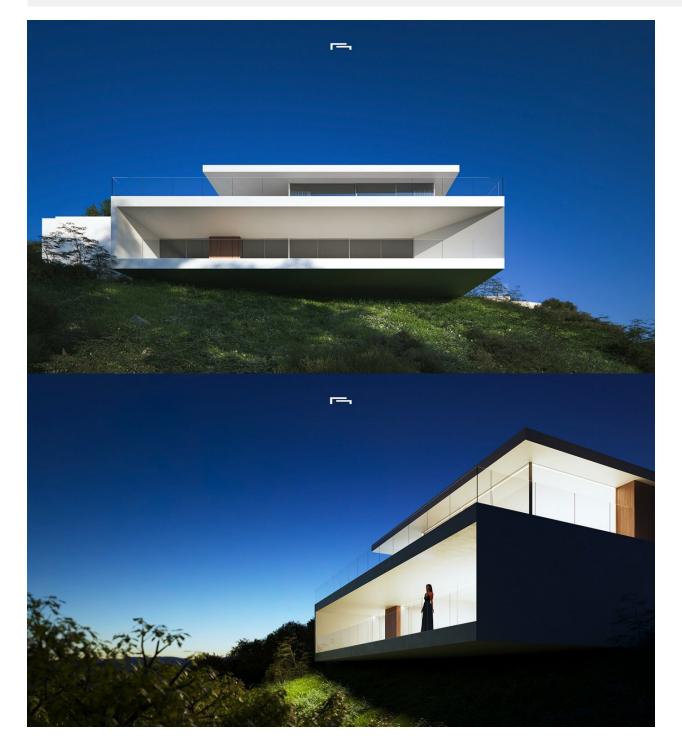

#### DESCRIPTION

LUXURY NEW BUILD VILLA WITH THE SEA VIEWS IN MORAIRA New Build Luxury villa with sea views in Moraira. Villa articulates the interior spaces through simple, pure and emphatic geometries. It is accessed through a ramp and stairs integrated into the ground, supporting the upper part of the house on a stone plinth that gives entrance to the living place. On the ground floor there is a garage, a generous hall access next to a large cellar and storage and gym. On the upper floor are the bedrooms main rooms of the house, all of them with bathroom en suite and a large open space of more than 90m2 for accommodate a fluid space of kitchen dining room and living room in a 180° panoramic view of the landscape. All this space is surrounded by a spacious terrace, in the front part on which falls a porch open of more than 50m2, projecting towards the outside the interior of the house and turning it into a space unique. A unique geometric piece that provides some impressive views of the landscape and has practical and careful way the program and functionality inside. The geometric purity and design of the house is transferred from the architectural composition to the execution of the smallest detail. State-of-the-art technical and construction solutions have been chosen to transfer the latest developments in the market to the home. All this in order to achieve a luxury home with the maximum benefits and with an exquisite design. Moraira is a small town with good restaurants, bars and plenty of supermarkets around. There is a very pleasant beach right next to town that is great for families. The seafront offers tremendous views of Penon Ifach across the bay in Calpe. The coast road getting there is well worth doing with some spectacular views. Moraira situated about 1 hour 15 minutes North up the A7 from Alicante airport its fairly easy to get to. It's about the same distance or a little less South from Valencia airport.