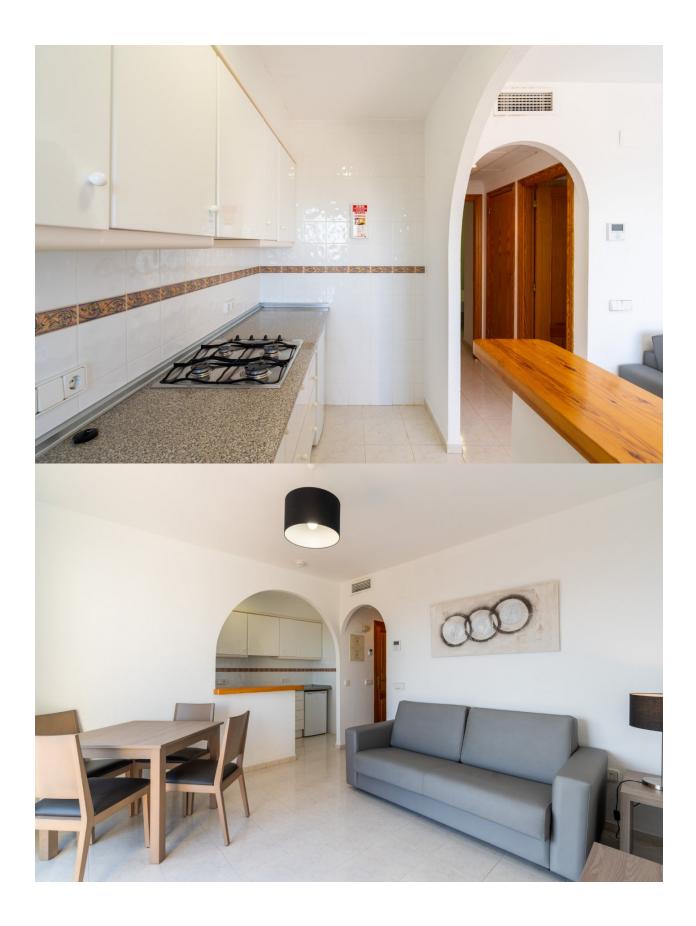

## **DESCRIPTION**

TOP FLOOR BUNGALOW APARTMENTS IN CALPE Beautiful top floor bungalow apartments with 1 bedroom, 1 bathroom, open plan kitchen with the lounge area, fitted wardrobes and terraces. All bungalows has parking and comes with a tourist licence. Residential complex has beautiful community garden with swimming pool. Calpe, one of the towns of La Marina Alta, lies on the northern coast of the province of Alicante, surrounded by the towns of Altea, Benidorm, Teulada-Moraira, Benissa. Calpe has a wonderful mixture of old Valencian culture and modern tourist facilities. It is a great base from which to explore the local area or enjoy the many local beaches. Calpe alone has three of the most beautiful sandy beaches on the coast. Calpe also has two Sailing Clubs: Real Club Náutico de Calpe and Club Náutico de Puerto Blanco. Fishing village of Calpe now transformed into a tourist magnet, the town sits in an ideal location, easily accessed by the A7 motorway and the N332 that runs from Valencia to Alicante; its approximately 1 hour drive from the airport at Alicante and 1,5 hours to Valencias airport.