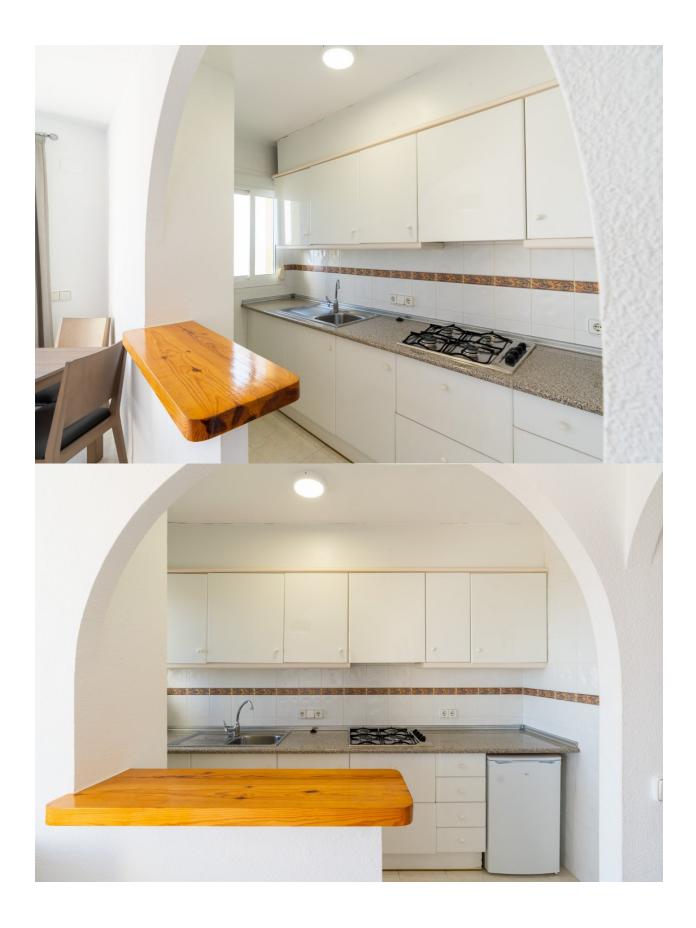

## **DESCRIPTION**

TOP FLOOR BUNGALOW APARTMENTS IN CALPE Beautiful top floor bungalow apartments with 1 bedroom, 1 bathroom, open plan kitchen with the lounge area, fitted wardrobes and terraces. All bungalows has parking and comes with a tourist licence. Residential complex has beautiful community garden with swimming pool. Calpe, one of the towns of La Marina Alta, lies on the northern coast of the province of Alicante, surrounded by the towns of Altea, Benidorm, Teulada-Moraira, Benissa. Calpe has a wonderful mixture of old Valencian culture and modern tourist facilities. It is a great base from which to explore the local area or enjoy the many local beaches. Calpe alone has three of the most beautiful sandy beaches on the coast. Calpe also has two Sailing Clubs: Real Club Náutico de Calpe and Club Náutico de Puerto Blanco. Fishing village of Calpe now transformed into a tourist magnet, the town sits in an ideal location, easily accessed by the A7 motorway and the N332 that runs from Valencia to Alicante; its approximately 1 hour drive from the airport at Alicante and 1,5 hours to Valencias airport.