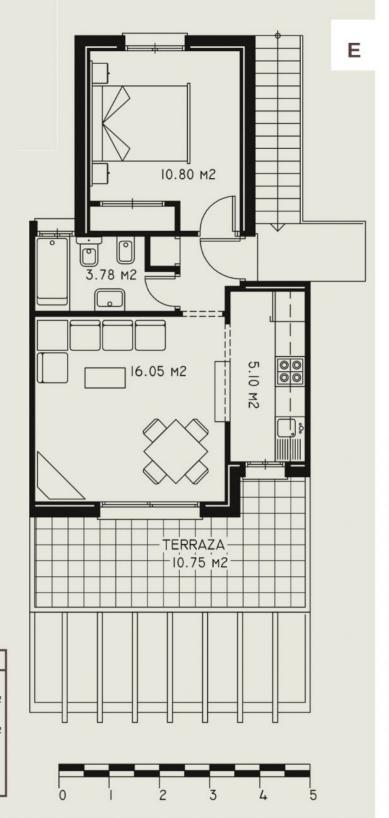

BUNGALOW TIPO E
BUNGALOW type E
1 DORMITORIO /1 BEDROOM

## SUPERFICIES / SURFACES

Superficie construida
Builded surface
43,42 m2
Superficie terraza

Terrace surface 13,44 m2

TOTAL BUNGALOW BUNGALOW TOTAL 56,86 m2

"Experience our experience - Because you deserve the best"