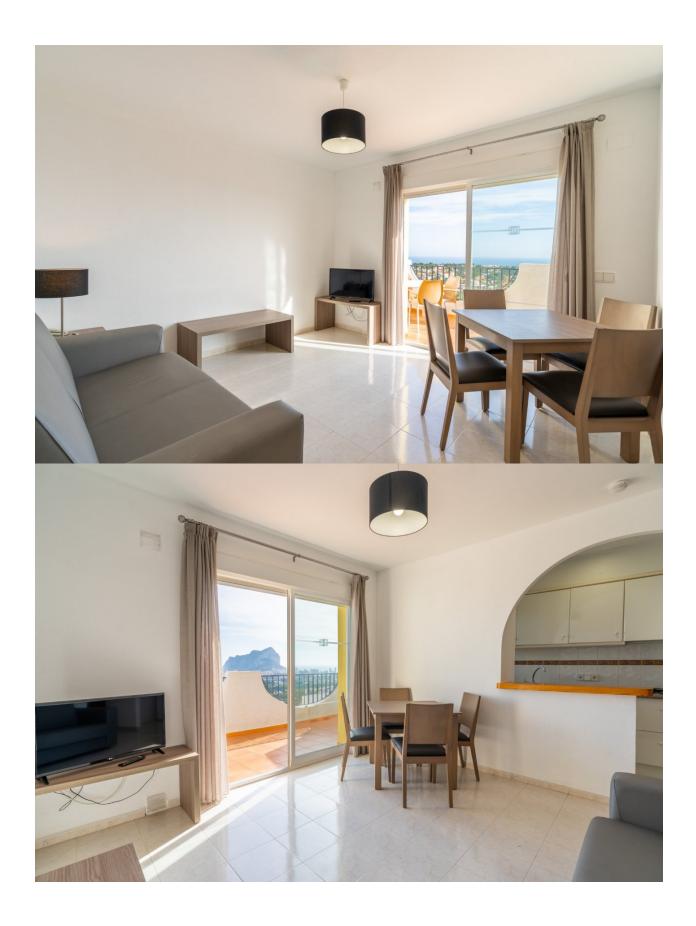

## **DESCRIPTION**

TOP FLOOR BUNGALOW APARTMENTS IN CALPE Beautiful top floor bungalow apartments with 1 bedroom, 1 bathroom, open plan kitchen with the lounge area, fitted wardrobes and terraces. All bungalows has parking and comes with a tourist licence. Residential complex has beautiful community garden with swimming pool. Calpe, one of the towns of La Marina Alta, lies on the northern coast of the province of Alicante, surrounded by the towns of Altea, Benidorm, Teulada-Moraira, Benissa. Calpe has a wonderful mixture of old Valencian culture and modern tourist facilities. It is a great base from which to explore the local area or enjoy the many local beaches. Calpe alone has three of the most beautiful sandy beaches on the coast. Calpe also has two Sailing Clubs: Real Club Náutico de Calpe and Club Náutico de Puerto Blanco. Fishing village of Calpe now transformed into a tourist magnet, the town sits in an ideal location, easily accessed by the A7 motorway and the N332 that runs from Valencia to Alicante; its approximately 1 hour drive from the airport at Alicante and 1,5 hours to Valencias airport.

**VIEWS** 

GARDEN AND TERRACES

**HEATING** 

**EXTRA** 

• Panoramic views

• Open terrace

Central gas heating

• Reinforced door