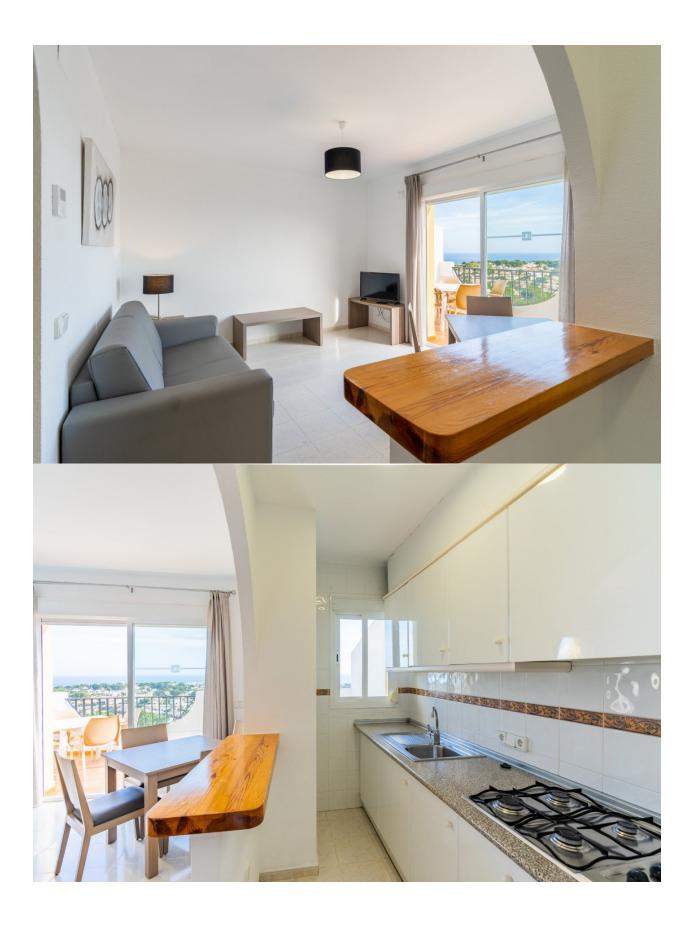

## **DESCRIPTION**

TOP FLOOR BUNGALOW APARTMENTS IN CALPE Beautiful top floor bungalow apartments with 1 bedroom, 1 bathroom, open plan kitchen with the lounge area, fitted wardrobes and terraces. All bungalows has parking and comes with a tourist licence. Residential complex has beautiful community garden with swimming pool. Calpe, one of the towns of La Marina Alta, lies on the northern coast of the province of Alicante, surrounded by the towns of Altea, Benidorm, Teulada-Moraira, Benissa. Calpe has a wonderful mixture of old Valencian culture and modern tourist facilities. It is a great base from which to explore the local area or enjoy the many local beaches. Calpe alone has three of the most beautiful sandy beaches on the coast. Calpe also has two Sailing Clubs: Real Club Náutico de Calpe and Club Náutico de Puerto Blanco. Fishing village of Calpe now transformed into a tourist magnet, the town sits in an ideal location, easily accessed by the A7 motorway and the N332 that runs from Valencia to Alicante; its approximately 1 hour drive from the airport at Alicante and 1,5 hours to Valencias airport.

**VIEWS** 

GARDEN AND TERRACES

**HEATING** 

**EXTRA** 

• Panoramic views

• Open terrace

Central gas heating

• Reinforced door