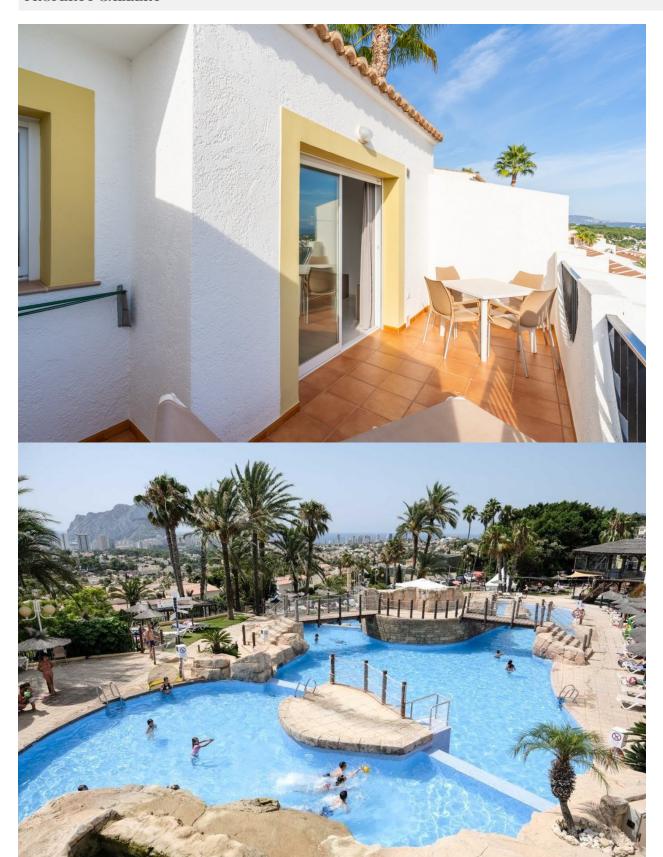

## **DESCRIPTION**

TOP FLOOR BUNGALOW APARTMENTS IN CALPE Beautiful top floor bungalow apartments with 1 bedroom, 1 bathroom, open plan kitchen with the lounge area, fitted wardrobes and terraces. All bungalows has parking and comes with a tourist licence. Residential complex has beautiful community garden with swimming pool. Calpe, one of the towns of La Marina Alta, lies on the northern coast of the province of Alicante, surrounded by the towns of Altea, Benidorm, Teulada-Moraira, Benissa. Calpe has a wonderful mixture of old Valencian culture and modern tourist facilities. It is a great base from which to explore the local area or enjoy the many local beaches. Calpe alone has three of the most beautiful sandy beaches on the coast. Calpe also has two Sailing Clubs: Real Club Náutico de Calpe and Club Náutico de Puerto Blanco. Fishing village of Calpe now transformed into a tourist magnet, the town sits in an ideal location, easily accessed by the A7 motorway and the N332 that runs from Valencia to Alicante; its approximately 1 hour drive from the airport at Alicante and 1,5 hours to Valencias airport.

**VIEWS** 

GARDEN AND TERRACES

**HEATING** 

**EXTRA** 

• Panoramic views

• Open terrace

Central gas heating

• Reinforced door