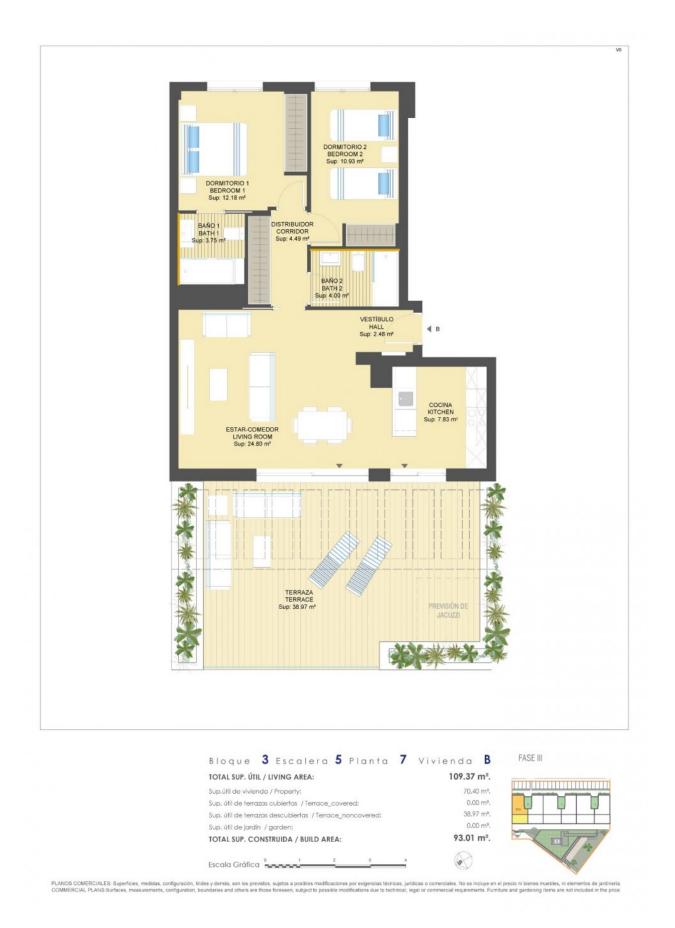

## REF: # 10631

| PRICE:         | 365.000 € |
|----------------|-----------|
| PROPERTY TYPE: | Penthouse |
| LOCATION:      | ()        |
| BEDROOMS:      | 2         |
| Bathrooms:     | 2         |
| Build:         | 109 (m2)  |
| Plot:          | -         |
| Terrace:       | -         |
| Year:          | -         |
| Floor:         | -         |
| Old price      | -         |

## DESCRIPTION

NEW BUILD LUXURY PENTHOUSE APARTMENT IN CAMPOAMOR !!! - only 1km from the beach! This 109m2 penthouse apartment consists of 2 bedrooms, 2 bathrooms, 38m2 terrace, a kitchen equipped with modern appliances, all of which are designed for the enjoyment of the whole family. Living in this residential is to feel the Mediterranean in each room of the house. Imagine a place where the sea and nature become the protagonists of an incredible story: yours. Imagine an environment where you can unleash your imagination and live a thousand adventures by land sea. Welcome to this new Residential in Campoamor, the home where you can live the life you have always dreamed of with the most beautiful horizon in the background: the Mediterranean. The Residencial is located in the highest part of Campoamor, very close to La Glea beach and the marina. Residents will enjoy spacious terraces, ocean and nature views, and beautiful ornamental gardens. A contemporary and modern architectural design that offers exclusive homes with top guality finishes, merging spaciousness and new technologies in terms of efficiency and construction. Its imposing façade, the balance of its forms, the garden inside it and the huge terraces of the houses make this residential a beautiful architectural landmark in the Mediterranean. You can count on green areas to walk and sunbathe. In the common areas there is a large indoor heated pool, a chill out space on the roof, as well as the sports area to enjoy outdoor exercise, a gym, children's play area and a large outdoor pool next to a smaller one for children and a gourmet room. And since we know that you will love taking bike rides in the area, we have reserved a space to store your bikes. Residents will enjoy a fully accessible premium residential for people with reduced mobility and with the guarantee of living in a space protected by private security. Just 1000m from the beach and a short drive from shopping centres, famous golf courses, restaurants with exquisite cuisine and large cities such as Alicante or