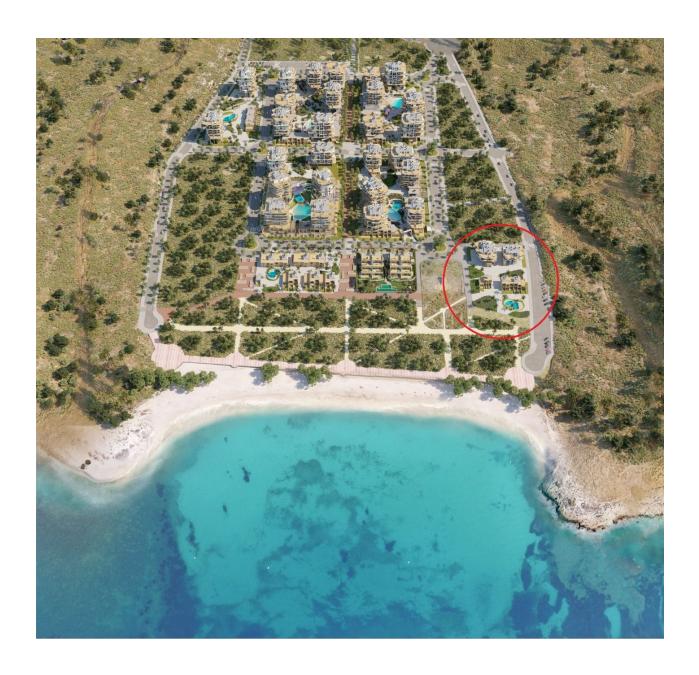

## **DESCRIPTION**

NEW BUILD SEAFRONT RESIDENTIAL COMPLEX IN VILLAYOJOSA New Build seafront private urbanization of 25 apartments and penthouses in Villayojosa. Luxury properties with 2 and 3-bedrooms designed down to the smallest detail. Just 50 meters from the sea, with spacious terraces are perfect for relaxing and enjoying the sea views. Located on the beachfront, next to the Roman tower of Hercules, in a natural environment, this promotion has a swimming pool, gardens, children's area, equipped gym, sauna and steam bath. Ground floor properties with 2 bedrooms and 2 bathrooms with terraces and private gardens. Apartments with 2 bedrooms and 2 bathrooms with large terraces where you have a covered area and an open area. Penthouses with 3 bedrooms and 3 bathrooms with terraces and private solariums. All properties has private parking space. Villajoyosa is a