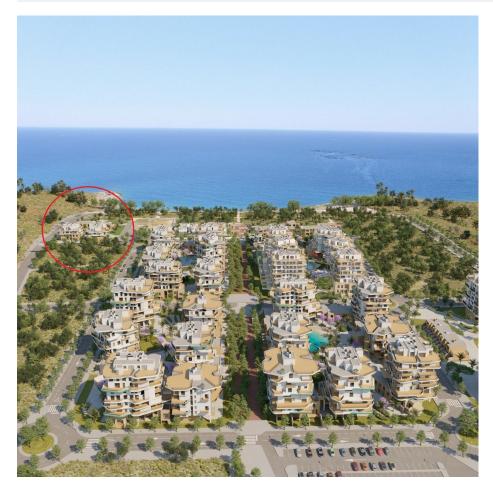

## **DESCRIPTION**

NEW BUILD SEAFRONT RESIDENTIAL COMPLEX IN VILLAYOJOSA New Build seafront private urbanization of 25 apartments and penthouses in Villayojosa. Luxury properties with 2 and 3-bedrooms designed down to the smallest detail. Just 50 meters from the sea, with spacious terraces are perfect for relaxing and enjoying the sea views. Located on the beachfront, next to the Roman tower of Hercules, in a natural environment, this promotion has a swimming pool, gardens, children's area, equipped gym, sauna and steam bath. Ground floor properties with 2 bedrooms and 2 bathrooms with terraces and private gardens. Apartments with 2 bedrooms and 2 bathrooms with large terraces where you have a covered area and an open area. Penthouses with 3 bedrooms and 3 bathrooms with terraces and private solariums. All properties has private parking space. Villajoyosa is a