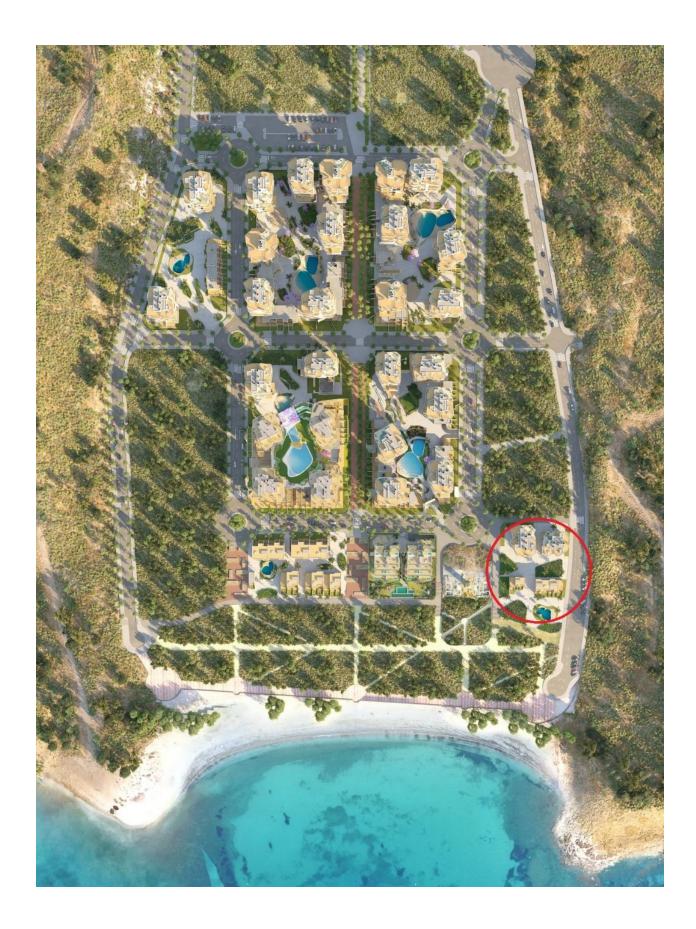

## **DESCRIPTION**

NEW BUILD SEAFRONT RESIDENTIAL COMPLEX IN VILLAYOJOSA New Build seafront private urbanization of 25 apartments and penthouses in Villayojosa. Luxury properties with 2 and 3-bedrooms designed down to the smallest detail. Just 50 meters from the sea, with spacious terraces are perfect for relaxing and enjoying the sea views. Located on the beachfront, next to the Roman tower of Hercules, in a natural environment, this promotion has a swimming pool, gardens, children's area, equipped gym, sauna and steam bath. Ground floor properties with 2 bedrooms and 2 bathrooms with terraces and private gardens. Apartments with 2 bedrooms and 2 bathrooms with large terraces where you have a covered area and an open area. Penthouses with 3 bedrooms and 3 bathrooms with terraces and private solariums. All properties has private parking space. Villajoyosa is a