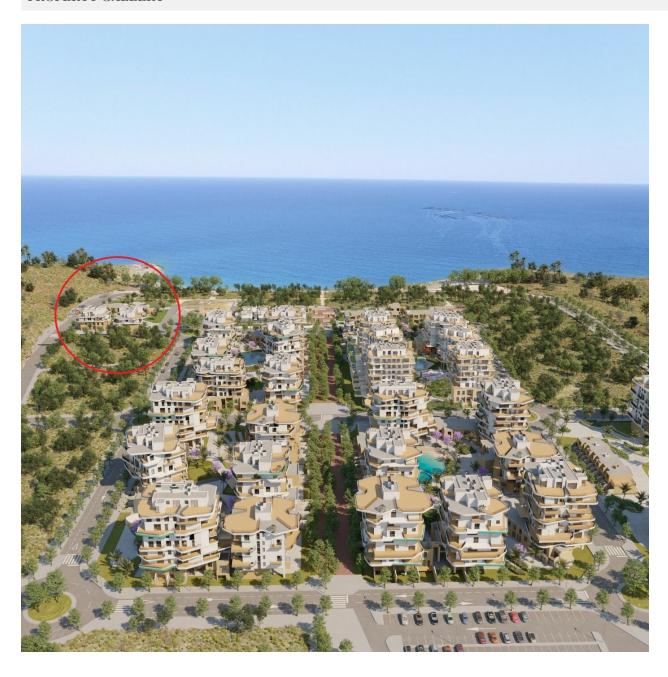

## **DESCRIPTION**

NEW BUILD SEAFRONT RESIDENTIAL COMPLEX IN VILLAYOJOSA New Build seafront private urbanization of 25 apartments and penthouses in Villayojosa. Luxury properties with 2 and 3-bedrooms designed down to the smallest detail. Just 50 meters from the sea, with spacious terraces are perfect for relaxing and enjoying the sea views. Located on the beachfront, next to the Roman tower of Hercules, in a natural environment, this promotion has a swimming pool, gardens, children's area, equipped gym, sauna and steam bath. Ground floor properties with 2 bedrooms and 2 bathrooms with terraces and private gardens. Apartments with 2 bedrooms and 2 bathrooms with large terraces where you have a covered area and an open area. Penthouses with 3 bedrooms and 3 bathrooms with terraces and private solariums. All properties has private parking space. Villajoyosa is a