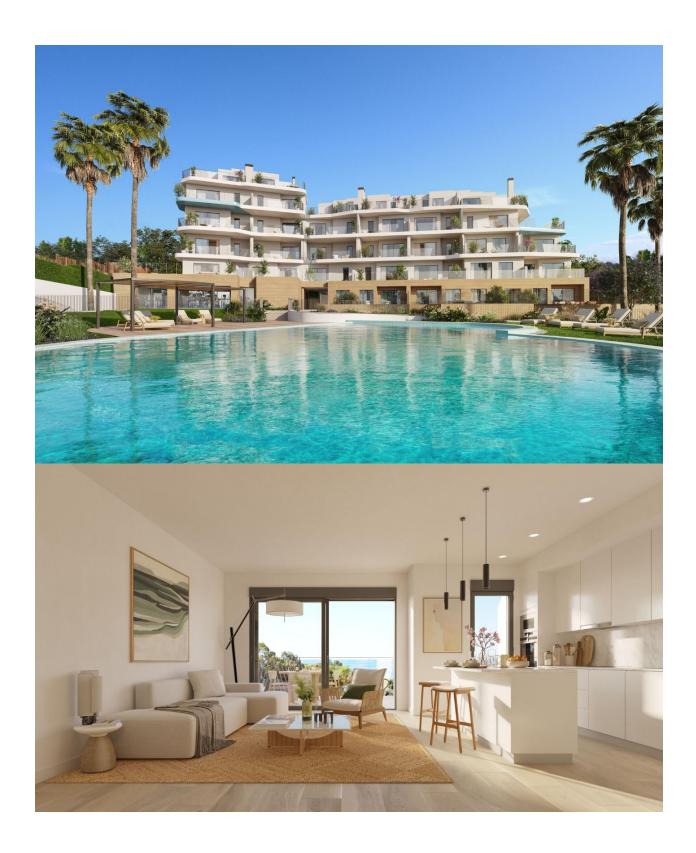

## **DESCRIPTION**

NEW BUILD SEAFRONT RESIDENTIAL COMPLEX IN VILLAYOJOSA New Build seafront private urbanization of 25 apartments and penthouses in Villayojosa. Luxury properties with 2 and 3-bedrooms designed down to the smallest detail. Just 50 meters from the sea, with spacious terraces are perfect for relaxing and enjoying the sea views. Located on the beachfront, next to the Roman tower of Hercules, in a natural environment, this promotion has a swimming pool, gardens, children's area, equipped gym, sauna and steam bath. Ground floor properties with 2 bedrooms and 2 bathrooms with terraces and private gardens. Apartments with 2 bedrooms and 2 bathrooms with large terraces where you have a covered area and an open area. Penthouses with 3 bedrooms and 3 bathrooms with terraces and private solariums. All properties has private parking space. Villajoyosa is a

## **VIEWS**

GARDEN AND TERRACES

**EXTRA** 

- Panoramic views
- Sea views
- Open terrace

• Reinforced door