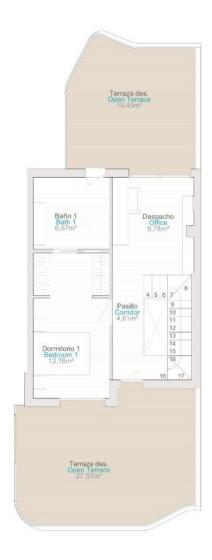

# ESC. 2 | PLANTA 3 | PUERTA D Staircase 2 | Floor 3 | Door D

SUPERFICIE ÚTIL 112,55m<sup>2</sup> Usable Area SUPERFICIE TERRAZAS 64,44m<sup>2</sup> Terrace Area SUPERFICIE CONSTRUIDA 203,43m<sup>2</sup> /Incl. terrazas/ Built Area /Incl. terrace/