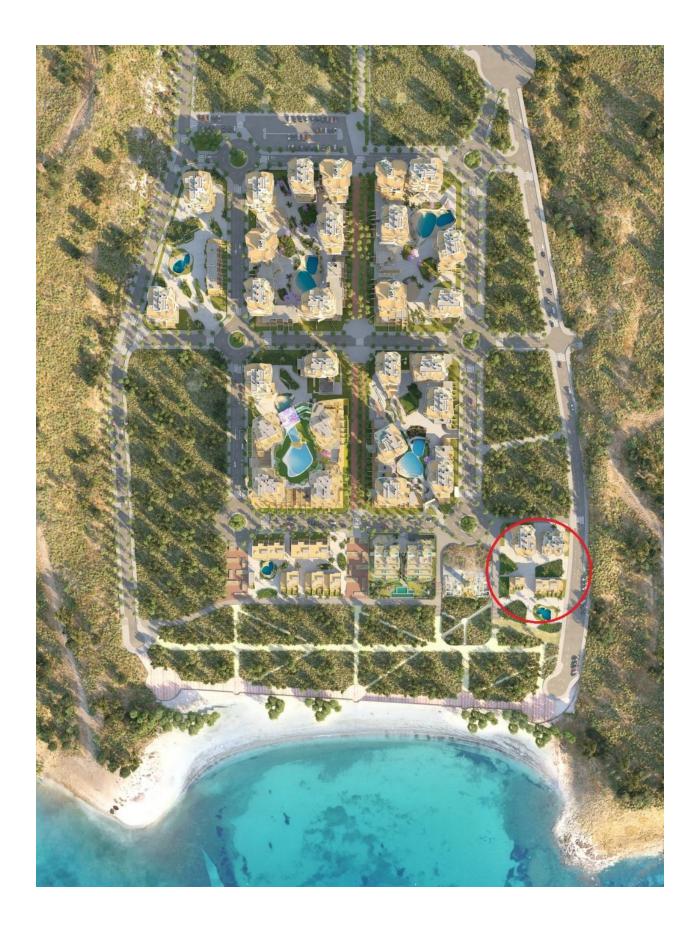

### **DESCRIPTION**

NEW BUILD SEAFRONT RESIDENTIAL COMPLEX IN VILLAYOJOSA New Build seafront private urbanization of 25 apartments and penthouses in Villayojosa. Luxury properties with 2 and 3-bedrooms designed down to the smallest detail. Just 50 meters from the sea, with spacious terraces are perfect for relaxing and enjoying the sea views. Located on the beachfront, next to the Roman tower of Hercules, in a natural environment, this promotion has a swimming pool, gardens, children's area, equipped gym, sauna and steam bath. Ground floor properties with 2 bedrooms and 2 bathrooms with terraces and private gardens. Apartments with 2 bedrooms and 2 bathrooms with large terraces where you have a covered area and an open area. Penthouses with 3 bedrooms and 3 bathrooms with terraces and private solariums. All properties has private parking space. Villajoyosa is a hidden pearl on the Spanish Costa Blanca. This colourful fishing village is located between Benidorm and El Campello, about 30 minutes by car from Alicante airport. In recent years, the idyllic town has become a sought-after location for second-home residents and tourists. Villajoyosa has a lot to offer, from the wide sandy beach to the narrow and colourful streets of the historic town centre. Today, more than thirty thousand people live in Villajoyosa and, above all, the colourful houses offer tons of inspiration for the many artists. Villajoyosa is also known for its delicious Valor chocolate factory museum.