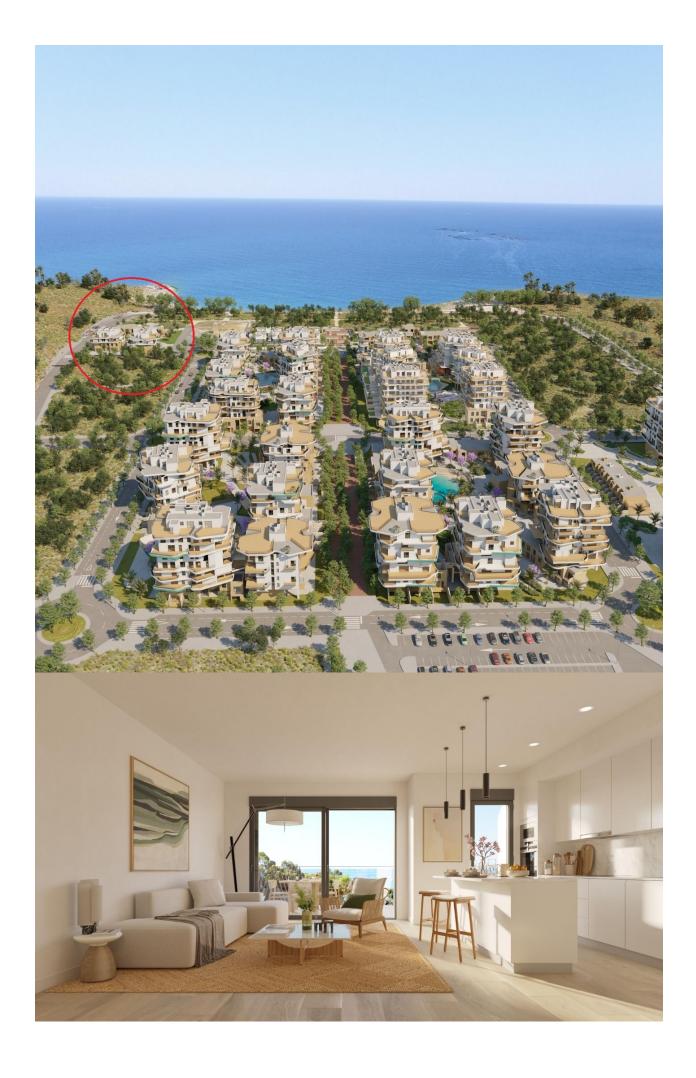

### **DESCRIPTION**

NEW BUILD SEAFRONT RESIDENTIAL COMPLEX IN VILLAYOJOSA New Build seafront private urbanization of 25 apartments and penthouses in Villayojosa. Luxury properties with 2 and 3-bedrooms designed down to the smallest detail. Just 50 meters from the sea, with spacious terraces are perfect for relaxing and enjoying the sea views. Located on the beachfront, next to the Roman tower of Hercules, in a natural environment, this promotion has a swimming pool, gardens, children's area, equipped gym, sauna and steam bath. Ground floor properties with 2 bedrooms and 2 bathrooms with terraces and private gardens. Apartments with 2 bedrooms and 2 bathrooms with large terraces where you have a covered area and an open area. Penthouses with 3 bedrooms and 3 bathrooms with terraces and private solariums. All properties has private parking space. Villajoyosa is a hidden pearl on the Spanish Costa Blanca. This colourful fishing village is located between Benidorm and El Campello, about 30 minutes by car from Alicante airport. In recent years, the idyllic town has become a sought-after location for second-home residents and tourists. Villajoyosa has a lot to offer, from the wide sandy beach to the narrow and colourful streets of the historic town centre. Today, more than thirty thousand people live in Villajoyosa and, above all, the colourful houses offer tons of inspiration for the many artists. Villajoyosa is also known for its delicious Valor chocolate factory museum.

### **VIEWS**

GARDEN AND TERRACES

**EXTRA** 

- Panoramic views
- Sea views
- Open terrace

• Reinforced door