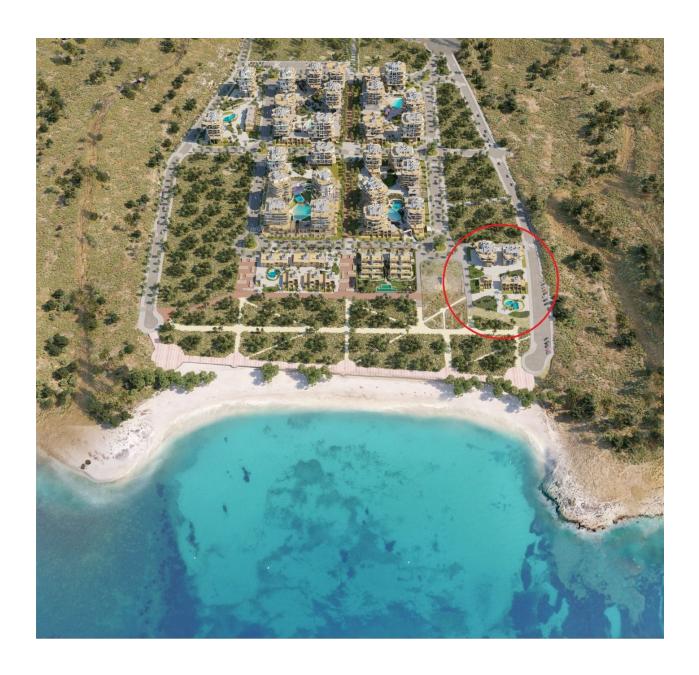

### **DESCRIPTION**

NEW BUILD SEAFRONT RESIDENTIAL COMPLEX IN VILLAYOJOSA New Build seafront private urbanization of 25 apartments and penthouses in Villayojosa. Luxury properties with 2 and 3-bedrooms designed down to the smallest detail. Just 50 meters from the sea, with spacious terraces are perfect for relaxing and enjoying the sea views. Located on the beachfront, next to the Roman tower of Hercules, in a natural environment, this promotion has a swimming pool, gardens, children's area, equipped gym, sauna and steam bath. Ground floor properties with 2 bedrooms and 2 bathrooms with terraces and private gardens. Apartments with 2 bedrooms and 2 bathrooms with large terraces where you have a covered area and an open area. Penthouses with 3 bedrooms and 3 bathrooms with terraces and private solariums. All properties has private parking space. Villajoyosa is a hidden pearl on the Spanish Costa Blanca. This colourful fishing village is located between Benidorm and El Campello, about 30 minutes by car from Alicante airport. In recent years, the idyllic town has become a sought-after location for second-home residents and tourists. Villajoyosa has a lot to offer, from the wide sandy beach to the narrow and colourful streets of the historic town centre. Today, more than thirty thousand people live in Villajoyosa and, above all, the colourful houses offer tons of inspiration for the many artists. Villajoyosa is also known for its delicious Valor chocolate factory museum.