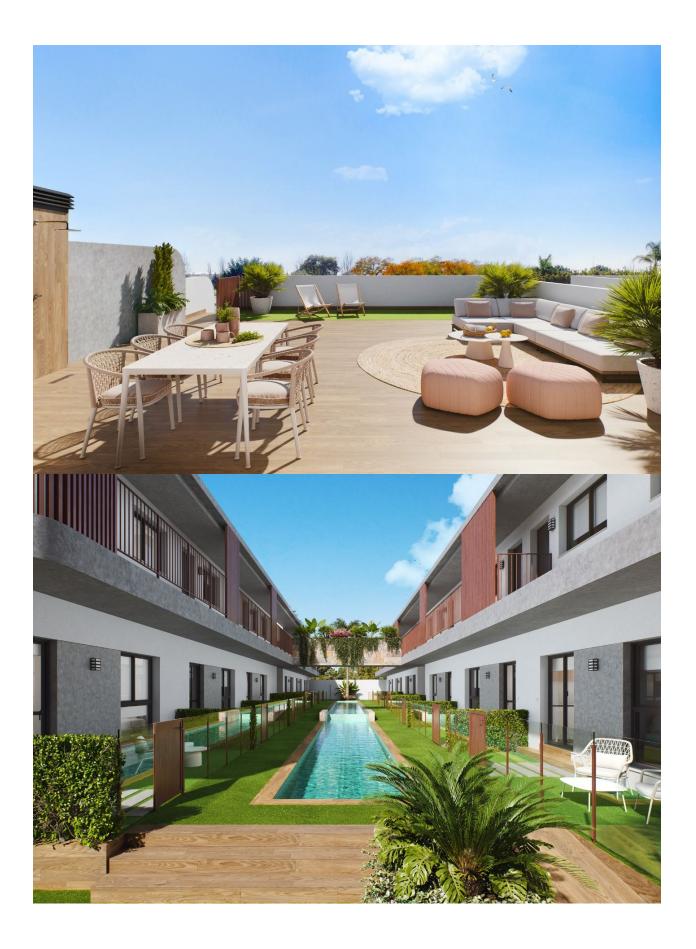

#### **DESCRIPTION**

NEW BUILD RESIDENTIAL COMPLEX IN PILAR DE LA HORADADA New Build beautiful residential of 24 apartments, designed and conceived to live with maximum comfort in a privileged location surrounded by all kinds of services and only 4km from the sea. These properties consist of 2 or 3 bedrooms, 2 bathrooms, open plan kitchen with the lounge area, fitted wardrobes. This ground floor apartment has a with private garden. All properties has parking space. The residential complex has an excellent communal area with a swimming pool and an outdoor swimming pool. Pilar de la Horadada is a typical Spanish village in the most southern part of the Costa Blanca. The large main street has supermarkets, lots of shops, restaurants and bars and some lovely squares. The beautiful beaches of Torre de la Horadada and Mil Palmeras with fine sand promenade is just 5 minutes away. In Pilar de la Horadada there is also a well-developed cycling and walking path network, and there is also a large offer of various sports activities. Lo Romero 18 hole golf course is just a short drive from town. The airports of Corvera (Murcia) and Alicante are respectively 40 and 55 minutes away.

### **GARDEN AND TERRACES**

- Open terrace Private garden

## **EXTRA**

• Reinforced door

Planta baja / Ground Floor