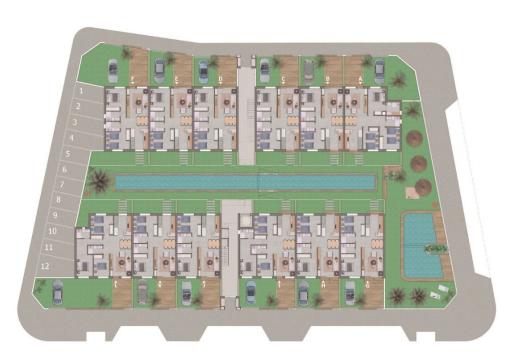

#### **DESCRIPTION**

NEW BUILD RESIDENTIAL COMPLEX IN PILAR DE LA HORADADA New Build beautiful residential of 24 apartments, designed and conceived to live with maximum comfort in a privileged location surrounded by all kinds of services and only 4km from the sea. These properties consist of 2 or 3 bedrooms, 2 bathrooms, open plan kitchen with the lounge area, fitted wardrobes. This ground floor apartment has a with private garden. All properties has parking space. The residential complex has an excellent communal area with a swimming pool and an outdoor swimming pool. Pilar de la Horadada is a typical Spanish village in the most southern part of the Costa Blanca. The large main street has supermarkets, lots of shops, restaurants and bars and some lovely squares. The beautiful beaches of Torre de la Horadada and Mil Palmeras with fine sand promenade is just 5 minutes away. In Pilar de la Horadada there is also a well-developed cycling and walking path network, and there is also a large offer of various sports activities. Lo Romero 18 hole golf course is just a short drive from town. The airports of Corvera (Murcia) and Alicante are respectively 40 and 55 minutes away.