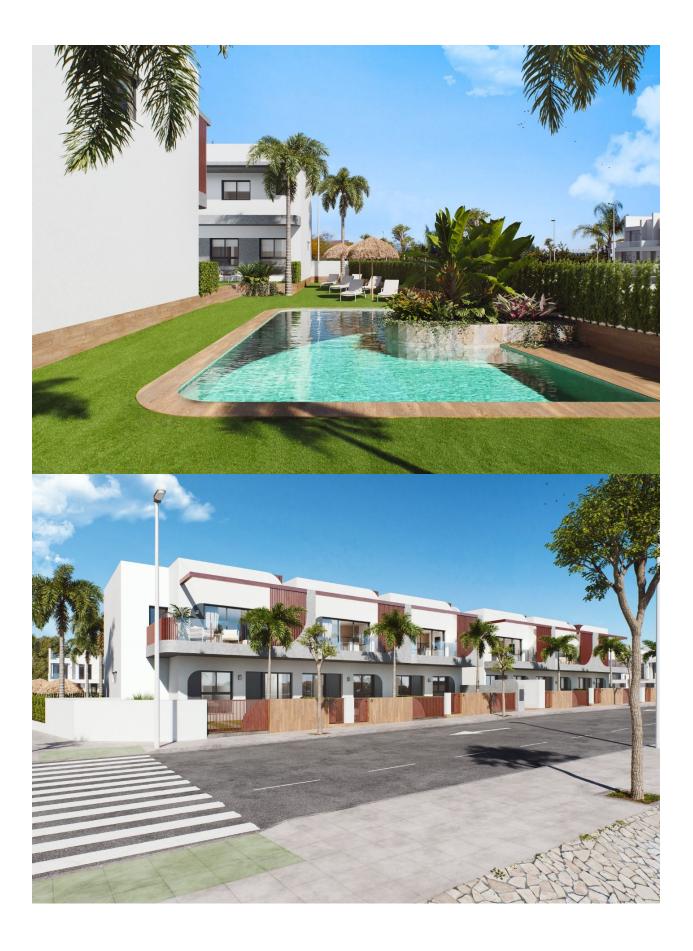

#### **DESCRIPTION**

NEW BUILD RESIDENTIAL COMPLEX IN PILAR DE LA HORADADA New Build beautiful residential of 24 apartments, designed and conceived to live with maximum comfort in a privileged location surrounded by all kinds of services and only 4km from the sea. These properties consist of 2 or 3 bedrooms, 2 bathrooms, open plan kitchen with the lounge area, fitted wardrobes. This ground floor apartment has a with private garden. All properties has parking space. The residential complex has an excellent communal area with a swimming pool and an outdoor swimming pool. Pilar de la Horadada is a typical Spanish village in the most southern part of the Costa Blanca. The large main street has supermarkets, lots of shops, restaurants and bars and some lovely squares. The beautiful beaches of Torre de la Horadada and Mil Palmeras with fine sand promenade is just 5 minutes away. In Pilar de la Horadada there is also a well-developed cycling and walking path network, and there is also a large offer of various sports activities. Lo Romero 18 hole golf course is just a short drive from town. The airports of Corvera (Murcia) and Alicante are respectively 40 and 55 minutes away.

### **GARDEN AND TERRACES**

- Open terrace Private garden