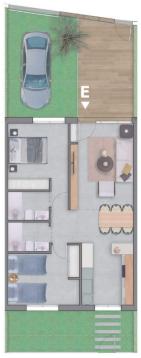

#### VIVIENDA PLANTA BAJA - E:

SUPERFICIE ÚTIL

| Salán - Comedor - Cocina<br>Dormitorio 1<br>Dormitorio 2<br>Baño 1<br>Baño 2 | 11,89 m <sup>2</sup><br>10,80 m <sup>2</sup><br>3,37 m <sup>2</sup> |
|------------------------------------------------------------------------------|---------------------------------------------------------------------|
| TOTAL SUPERFICIE ÚTIL                                                        | 60,83 m²                                                            |
| Terraza delantera                                                            |                                                                     |
| SUPERFICIE CONSTRUIDA VIVIENDA                                               | 70,04 m²                                                            |