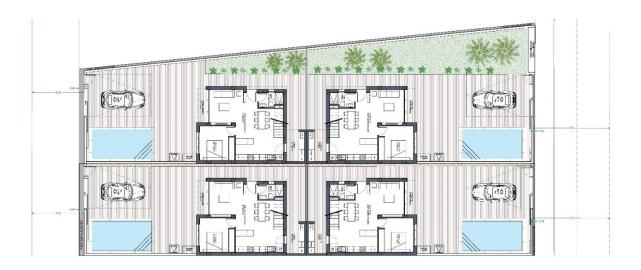

## **EXTRA**

• Reinforced door

PLANTA BAJA

PLANTA PRIMERA

PLANTA CUBIERTA

| Cuadro de superficies<br>Elemento privativo 11 |           |
|------------------------------------------------|-----------|
| Planta baja                                    | 76,21 m²  |
| Planta primera                                 | 61,50 m²  |
| Sup. Construida Total                          | 137,71 m² |

| Cuadro de superficies |           |
|-----------------------|-----------|
| Parcela 11            | 209,60 m² |
| Sup. Terraza          | 106,31 m² |
| Sup. Jardín           | -         |
| Sup. Lámina de agua   | 18 m²     |

| Superficies | de parcelas           |
|-------------|-----------------------|
| Parcela 11  | 209,60 m²             |
| Parcela 12  | 286,03 m <sup>2</sup> |
| Parcela 13  | 233,39 m²             |
| Parcela 14  | 205,96 m <sup>2</sup> |