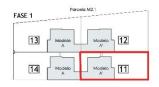

| Superficies | de parcelas           |
|-------------|-----------------------|
| Parcela 11  | 209,60 m²             |
| Parcela 12  | 286,03 m <sup>2</sup> |
| Parcela 13  | 233,39 m²             |
| Parcela 14  | 205,96 m <sup>2</sup> |