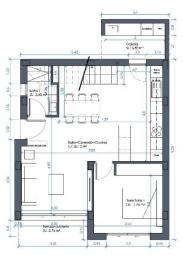

## **EXTRA**

• Reinforced door

PLANTA BAJA

PLANTA PRIMERA

PLANTA CUBIERTA

| Cuadro de superficies<br>Elemento privativo 11 |           |
|------------------------------------------------|-----------|
| Planta baja                                    | 76,21 m²  |
| Planta primera                                 | 61,50 m²  |
| Sup. Construida Total                          | 137,71 m² |