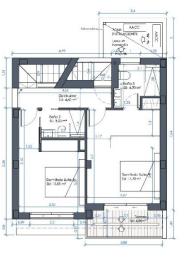

## **EXTRA**

• Reinforced door

PLANTA BAJA

PLANTA PRIMERA

PLANTA CUBIERTA

| Cuadro de superficies<br>Elemento privativo 11 |           |
|------------------------------------------------|-----------|
| Planta baja                                    | 76,21 m²  |
| Planta primera                                 | 61,50 m²  |
| Sup. Construida Total                          | 137,71 m² |

| Cuadro de superficies |           |
|-----------------------|-----------|
| Parcela 11            | 209,60 m² |
| Sup. Terraza          | 106,31 m² |
| Sup. Jardín           | -         |
| Sup. Lámina de agua   | 18 m²     |