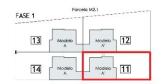

| Superficies | de parcelas           |
|-------------|-----------------------|
| Parcela 11  | 209,60 m²             |
| Parcela 12  | 286,03 m <sup>2</sup> |
| Parcela 13  | 233,39 m²             |
| Parcela 14  | 205,96 m <sup>2</sup> |