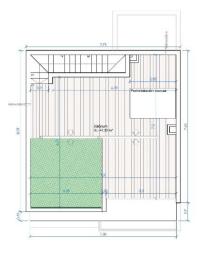

## **EXTRA**

• Reinforced door

PLANTA BAJA

PLANTA PRIMERA

PLANTA CUBIERTA

| Cuadro de superficies<br>Elemento privativo 11 |           |
|------------------------------------------------|-----------|
| Planta baja                                    | 76,21 m²  |
| Planta primera                                 | 61,50 m²  |
| Sup. Construida Total                          | 137,71 m² |

| Cuadro de superficies |           |
|-----------------------|-----------|
| Parcela 11            | 209,60 m² |
| Sup. Terraza          | 106,31 m² |
| Sup. Jardín           | -         |
| Sup. Lámina de agua   | 18 m²     |