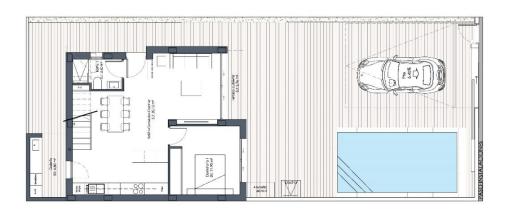

#### **DESCRIPTION**

NEW BUILD MODERN VILLAS IN BENIJOFAR New Build villas located in Benijófar, a privileged area of the Costa Blanca, equipped with all services, 20 minutes from Alicante Airport, near the beautiful beaches of Guardamar and several golf courses. It is a modern style villas consisting of 3 bedrooms and 3 bathrooms, spacious living-dining room with an open-plan kitchen. It also has a private garden with the pool and parking space. Benijofar it is a lovely village with a charming church and all services such as supermarkets, pharmacies, banks, restaurants and natural park located very close to the villas. There are several golf courses close by as well as water parks in nearby Rojales and Torrevieja. Benijófar located a few minutes from the N-332 and AP-7. Just 30 minutes from Alicante airport, 10 minutes from the beaches of Guardamar and Torrevieja.

### **GARDEN AND TERRACES**

- Open terrace Private garden