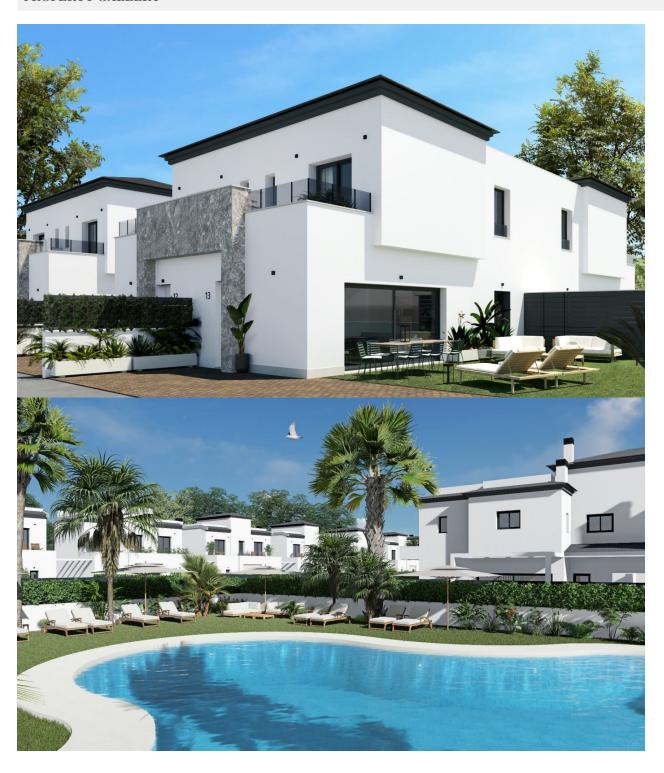

## **DESCRIPTION**

LOVELY QUAD IN EXCLUSIVE RESIDENTIAL IN GRAN ALACANT! - with communal pool and gardens. This 93m2 quad consists of 3 bedrooms, 3 bathrooms, open kitchen / lounge area, 7m2 terrace and a large 112m2 private garden. Located within a private urbanization which has a communal pool, garden areas and children's play area for the enjoyment of free time. Built across two floors, with high quality finishes, large parking spaces and terraces to enjoy the sun all year round! It is delivered with the installation of two air conditioning units, a kitchen with oven, induction ceramic hob and extraction hood. Gran Alacant is a large residential tourism urbanisation, which has a friendly relaxed feel. Many northern Europeans have settled here permanently to enjoy the fabulous climate and beautiful beaches and sand dunes that the area affords. This residential is situated 23 km from the centre of Alicante in the Cape of Santa Pola only 6 km from Santa Pola itself a town with one of the biggest fishing ports on the Mediterranean!, set between the mountains and the Carabassí beach. With the provision of all services, highlighting a Shopping Center a few meters away, with fashion, a wide area of ??leisure, services and restaurants, gas station, bus stop, etc ... It borders the main road, on the one hand, and the Mediterranean Sea on its east side, with fine sandy beaches and extensive pine forests. Conventionally close to Alicante Airport just 12 km away.