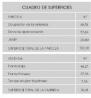

INFO

Properties Spain

since 1999

REF: # 10747 ()

| 1141 0         |           |  |
|----------------|-----------|--|
| PRICE:         | 285.000 € |  |
| PROPERTY TYPE: | Townhouse |  |
| LOCATION:      | ()        |  |
| BEDROOMS:      | 3         |  |
| Bathrooms:     | 3         |  |
| Build:         | 93 (m2)   |  |
| Plot:          | 112 (m2)  |  |
| Terrace:       | 7 (m2)    |  |
| Year:          |           |  |
| Floor:         | 2         |  |
| Old price      | -         |  |