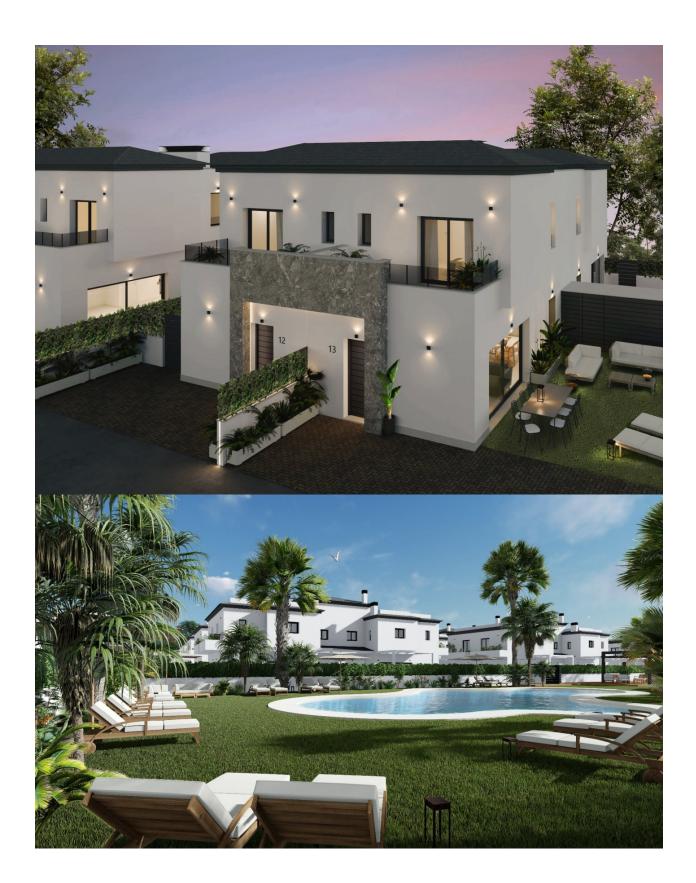

## **DESCRIPTION**

LOVELY QUAD IN EXCLUSIVE RESIDENTIAL IN GRAN ALACANT! - with communal pool and gardens. This 93m2 quad consists of 3 bedrooms, 3 bathrooms, open kitchen / lounge area, 7m2 terrace and a large 112m2 private garden. Located within a private urbanization which has a communal pool, garden areas and children's play area for the enjoyment of free time. Built across two floors, with high quality finishes, large parking spaces and terraces to enjoy the sun all year round! It is delivered with the installation of two air conditioning units, a kitchen with oven, induction ceramic hob and extraction hood. Gran Alacant is a large residential tourism urbanisation, which has a friendly relaxed feel. Many northern Europeans have settled here permanently to enjoy the fabulous climate and beautiful beaches and sand dunes that the area affords. This residential is situated 23 km from the centre of Alicante in the Cape of Santa Pola only 6 km from Santa Pola itself a town with one of the biggest fishing ports on the Mediterranean!, set between the mountains and the Carabassí beach. With the provision of all services, highlighting a Shopping Center a few meters away, with fashion, a wide area of ??leisure, services and restaurants, gas station, bus stop, etc ... It borders the main road, on the one hand, and the Mediterranean Sea on its east side, with fine sandy beaches and extensive pine forests. Conventionally close to Alicante Airport just 12 km away.