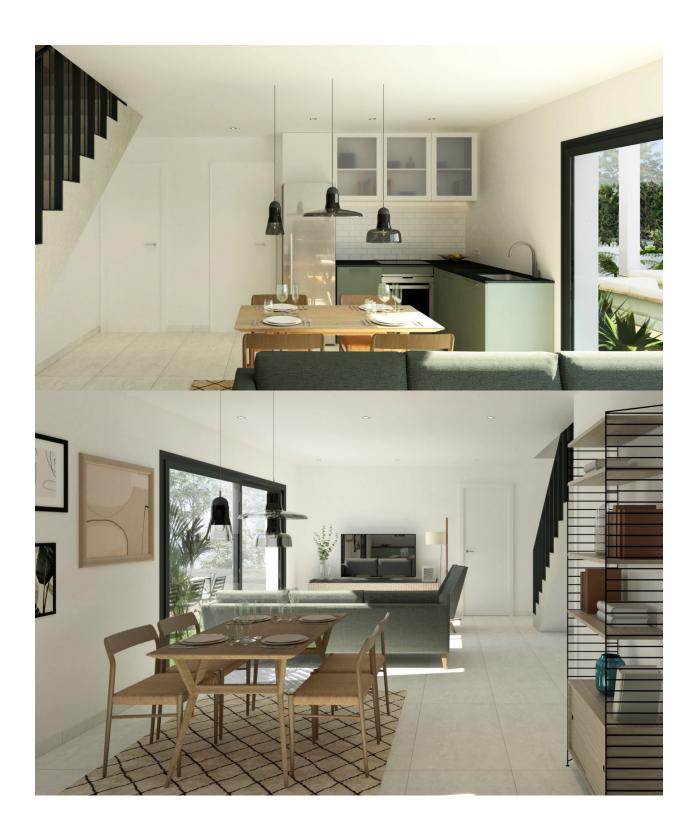

## **DESCRIPTION**

LOVELY QUAD IN EXCLUSIVE RESIDENTIAL IN GRAN ALACANT! - with communal pool and gardens. This 93m2 quad consists of 3 bedrooms, 3 bathrooms, open kitchen / lounge area, 7m2 terrace and a large 112m2 private garden. Located within a private urbanization which has a communal pool, garden areas and children's play area for the enjoyment of free time. Built across two floors, with high quality finishes, large parking spaces and terraces to enjoy the sun all year round! It is delivered with the installation of two air conditioning units, a kitchen with oven, induction ceramic hob and extraction hood. Gran Alacant is a large residential tourism urbanisation, which has a friendly relaxed feel. Many northern Europeans have settled here permanently to enjoy the fabulous climate and beautiful beaches and sand dunes that the area affords. This residential is situated 23 km from the centre of Alicante in the Cape of Santa Pola only 6 km from Santa Pola itself a town with one of the biggest fishing ports on the Mediterranean!, set between the mountains and the Carabassí beach. With the provision of all services, highlighting a Shopping Center a few meters away, with fashion, a wide area of ??leisure, services and restaurants, gas station, bus stop, etc ... It borders the main road, on the one hand, and the Mediterranean Sea on its east side, with fine sandy beaches and extensive pine forests. Conventionally close to Alicante Airport just 12 km away.