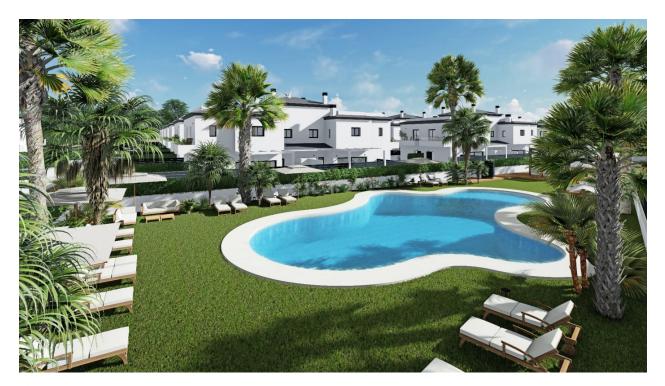

## **DESCRIPTION**

LOVELY QUAD IN EXCLUSIVE RESIDENTIAL IN GRAN ALACANT! - with communal pool and gardens. This 93m2 quad consists of 3 bedrooms, 3 bathrooms, open kitchen / lounge area, 7m2 terrace and a large 112m2 private garden. Located within a private urbanization which has a communal pool, garden areas and children's play area for the enjoyment of free time. Built across two floors, with high quality finishes, large parking spaces and terraces to enjoy the sun all year round! It is delivered with the installation of two air conditioning units, a kitchen with oven, induction ceramic hob and extraction hood. Gran Alacant is a large residential tourism urbanisation, which has a friendly relaxed feel. Many northern Europeans have settled here permanently to enjoy the fabulous climate and beautiful beaches and sand dunes that the area affords. This residential is situated 23 km from the centre of Alicante in the Cape of Santa Pola only 6 km from Santa Pola itself a town with one of the biggest fishing ports on the Mediterranean!, set between the mountains and the Carabassí beach. With the provision of all services, highlighting a Shopping Center a few meters away, with fashion, a wide area of ??leisure, services and restaurants, gas station, bus stop, etc ... It borders the main road, on the one hand, and the Mediterranean Sea on its east side, with fine sandy beaches and extensive pine forests. Conventionally close to Alicante Airport just 12 km away.