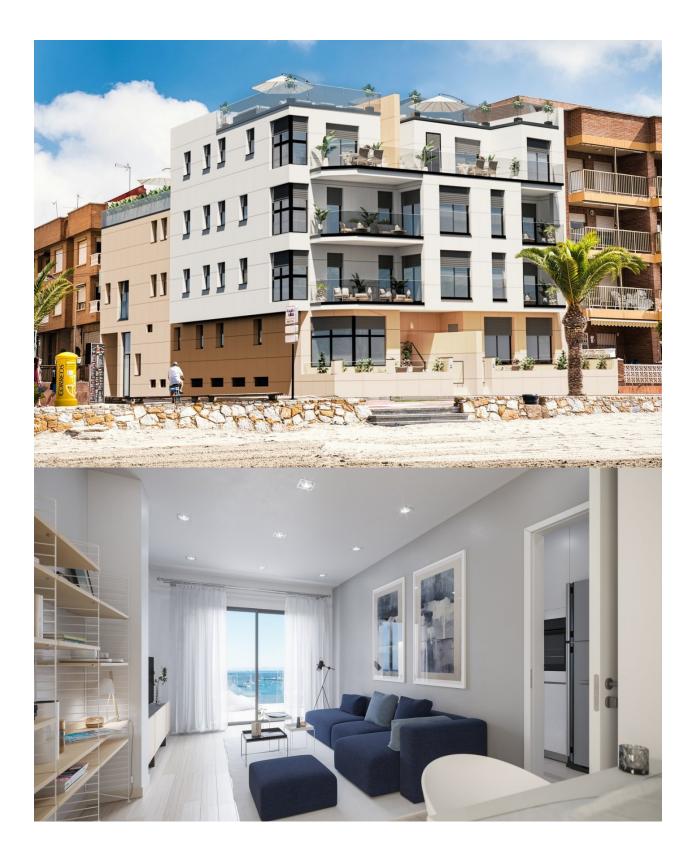

## DESCRIPTION

NEW BUILD SEAFRONT APARTMENTS IN LO PAGAN New Build residential of 10 frontline apartments in Lo Pagan. These apartments will be built to the highest standard and are just a few steps away from the beach, restaurants, promenade and shops of Lo Pagan. The building has 3 floors with 2 or 3 properties per floor, 2 or 3 bedroom options. All apartments will have amazing views of the Mar Menor and the 2 penthouse properties offer a private solarium. As an option also you can have underground parking and storeroom. San Pedro del Pinatar's privileged location on the Mar Menor and Mediterranean coastline it attracts those with an interest in sailing and watersports, providing marina mooring and sailing clubs, while the beaches and natural mud baths attract those seeking safe sun, sea and sand. San Pedro del Pinatar has an established community and offers an excellent range of activities, including covered swimming pool and sports facilities, as well as a year round programme of social activities by the pleasant winter weather. The benefits of the mud baths, typical of the region, or the calm waters of the Mar Menor, have favored the growth of Lo Pagán, which currently has all kind of amenities. In addition, it has an excellent location, just 5 minutes from the Commercial Centre Dos Mares. Murcia/Corvera airport is 30 minutes away and Alicante airport is an hour drive away.

## EXTRA

- Reinforced door
- Open terrace