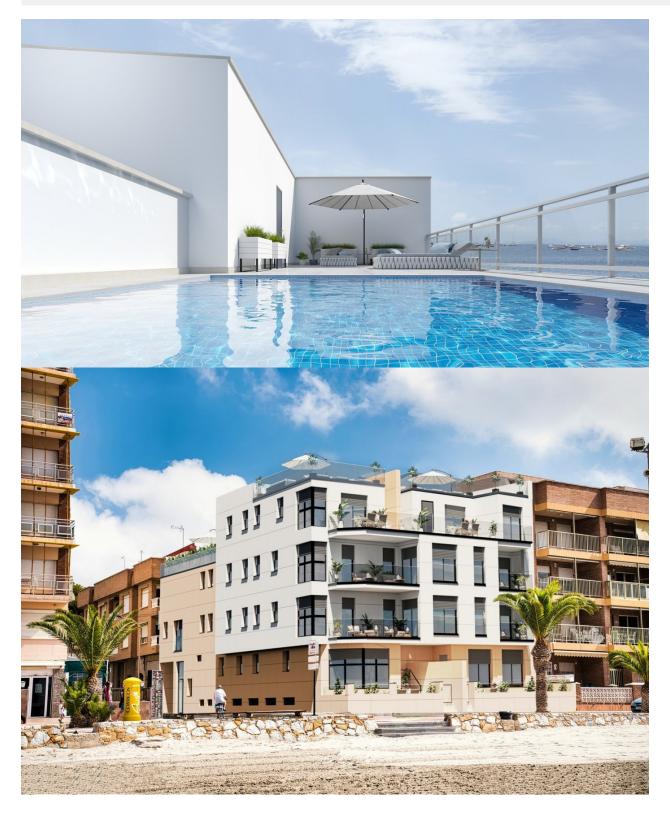

## DESCRIPTION

NEW BUILD SEAFRONT APARTMENTS IN LO PAGAN New Build residential of 10 frontline apartments in Lo Pagan. These apartments will be built to the highest standard and are just a few steps away from the beach, restaurants, promenade and shops of Lo Pagan. The building has 3 floors with 2 or 3 properties per floor, 2 or 3 bedroom options. All apartments will have amazing views of the Mar Menor and the 2 penthouse properties offer a private solarium. As an option also you can have underground parking and storeroom. San Pedro del Pinatar's privileged location on the Mar Menor and Mediterranean coastline it attracts those with an interest in sailing and watersports, providing marina mooring and sailing clubs, while the beaches and natural mud baths attract those seeking safe sun, sea and sand. San Pedro del Pinatar has an established community and offers an excellent range of activities, including covered swimming pool and sports facilities, as well as a year round programme of social activities by the pleasant winter weather. The benefits of the mud baths, typical of the region, or the calm waters of the Mar Menor, have favored the growth of Lo Pagán, which currently has all kind of amenities. In addition, it has an excellent location, just 5 minutes from the Commercial Centre Dos Mares. Murcia/Corvera airport is 30 minutes away and Alicante airport is an hour drive away.

## VIEWS

- Panoramic views
- Sea views
- GARDEN AND TERRACES