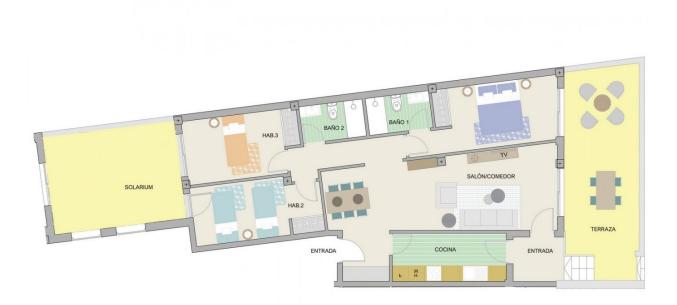

## DESCRIPTION

NEW BUILD SEAFRONT APARTMENTS IN LO PAGAN New Build residential of 10 frontline apartments in Lo Pagan. These apartments will be built to the highest standard and are just a few steps away from the beach, restaurants, promenade and shops of Lo Pagan. The building has 3 floors with 2 or 3 properties per floor, 2 or 3 bedroom options. All apartments will have amazing views of the Mar Menor and the 2 penthouse properties offer a private solarium. As an option also you can have underground parking and storeroom. San Pedro del Pinatar's privileged location on the Mar Menor and Mediterranean coastline it attracts those with an interest in sailing and watersports, providing marina mooring and sailing clubs, while the beaches and natural mud baths attract those seeking safe sun, sea and sand. San Pedro del Pinatar has an established community and offers an excellent range of activities, including covered swimming pool and sports facilities, as well as a year round programme of social activities by the pleasant winter weather. The benefits of the mud baths, typical of the region, or the calm waters of the Mar Menor, have favored the growth of Lo Pagán, which currently has all kind of amenities. In addition, it has an excellent location, just 5 minutes from the Commercial Centre Dos Mares. Murcia/Corvera airport is 30 minutes away and Alicante airport is an hour drive away.

## PROPERTY GALLERY

VIVIENDA BAJO A OPCIÓN 1

VIVIENDA BAJO A OPCIÓN 2

"Experience our experience - Because you deserve the best"