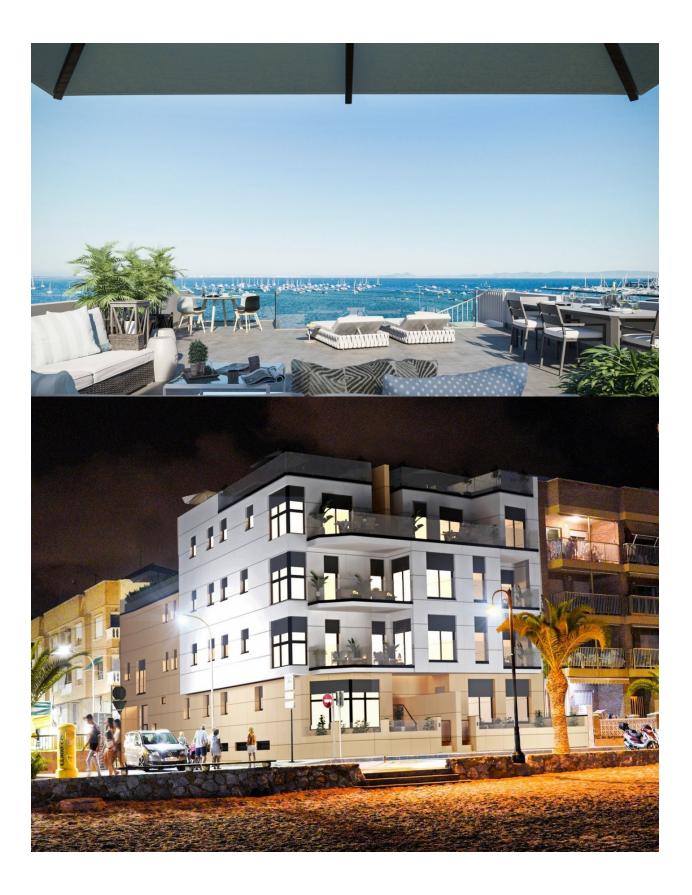

## DESCRIPTION

NEW BUILD SEAFRONT APARTMENTS IN LO PAGAN New Build residential of 10 frontline apartments in Lo Pagan. These apartments will be built to the highest standard and are just a few steps away from the beach, restaurants, promenade and shops of Lo Pagan. The building has 3 floors with 2 or 3 properties per floor, 2 or 3 bedroom options. All apartments will have amazing views of the Mar Menor and the 2 penthouse properties offer a private solarium. As an option also you can have underground parking and storeroom. San Pedro del Pinatar's privileged location on the Mar Menor and Mediterranean coastline it attracts those with an interest in sailing and watersports, providing marina mooring and sailing clubs, while the beaches and natural mud baths attract those seeking safe sun, sea and sand. San Pedro del Pinatar has an established community and offers an excellent range of activities, including covered swimming pool and sports facilities, as well as a year round programme of social activities by the pleasant winter weather. The benefits of the mud baths, typical of the region, or the calm waters of the Mar Menor, have favored the growth of Lo Pagán, which currently has all kind of amenities. In addition, it has an excellent location, just 5 minutes from the Commercial Centre Dos Mares. Murcia/Corvera airport is 30 minutes away and Alicante airport is an hour drive away.

## VIEWS

- Panoramic views
- Sea views
- GARDEN AND TERRACES