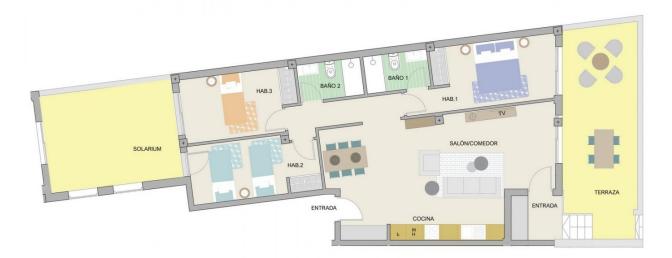

REF: # 10757

| INFO           |           |
|----------------|-----------|
| PRICE:         | 450.000 € |
| PROPERTY TYPE: | Apartment |
| LOCATION:      |           |
| BEDROOMS:      | 3         |
| Bathrooms:     | 2         |
| Build:         | 92 (m2)   |
| Plot:          | 19 (m2)   |
| Terrace:       | -         |
| Year:          | -         |
| Floor:         | -         |
| Old price      | -         |

## PROPERTY GALLERY

VIVIENDA BAJO A OPCIÓN 1

VIVIENDA BAJO A OPCIÓN 2

"Experience our experience - Because you deserve the best"