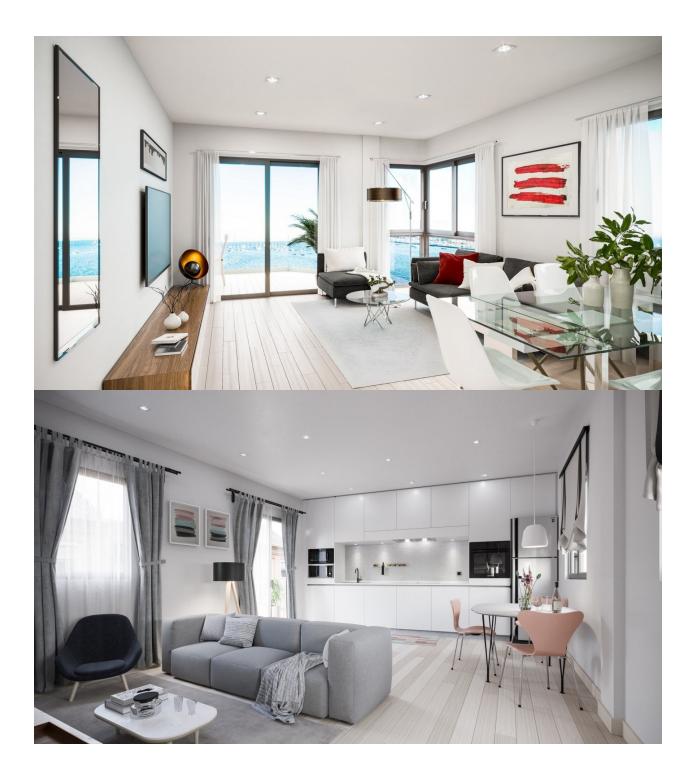

## DESCRIPTION

NEW BUILD SEAFRONT APARTMENTS IN LO PAGAN New Build residential of 10 frontline apartments in Lo Pagan. These apartments will be built to the highest standard and are just a few steps away from the beach, restaurants, promenade and shops of Lo Pagan. The building has 3 floors with 2 or 3 properties per floor, 2 or 3 bedroom options. All apartments will have amazing views of the Mar Menor and the 2 penthouse properties offer a private solarium. As an option also you can have underground parking and storeroom. San Pedro del Pinatar's privileged location on the Mar Menor and Mediterranean coastline it attracts those with an interest in sailing and watersports, providing marina mooring and sailing clubs, while the beaches and natural mud baths attract those seeking safe sun, sea and sand. San Pedro del Pinatar has an established community and offers an excellent range of activities, including covered swimming pool and sports facilities, as well as a year round programme of social activities by the pleasant winter weather. The benefits of the mud baths, typical of the region, or the calm waters of the Mar Menor, have favored the growth of Lo Pagán, which currently has all kind of amenities. In addition, it has an excellent location, just 5 minutes from the Commercial Centre Dos Mares. Murcia/Corvera airport is 30 minutes away and Alicante airport is an hour drive away.

## VIEWS

- Panoramic views
- Sea views
- GARDEN AND TERRACES