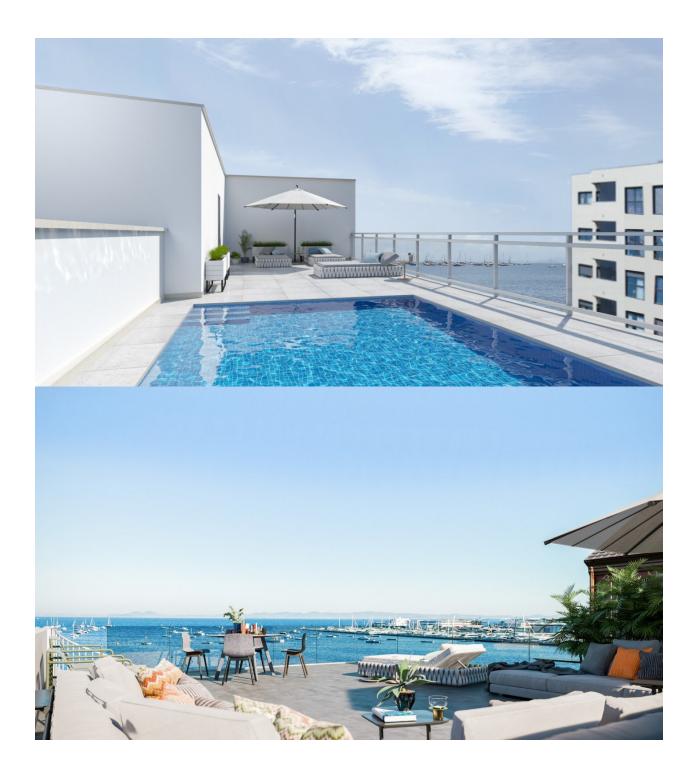

## DESCRIPTION

NEW BUILD SEAFRONT APARTMENTS IN LO PAGAN New Build residential of 10 frontline apartments in Lo Pagan. These apartments will be built to the highest standard and are just a few steps away from the beach, restaurants, promenade and shops of Lo Pagan. The building has 3 floors with 2 or 3 properties per floor, 2 or 3 bedroom options. All apartments will have amazing views of the Mar Menor and the 2 penthouse properties offer a private solarium. As an option also you can have underground parking and storeroom. San Pedro del Pinatar's privileged location on the Mar Menor and Mediterranean coastline it attracts those with an interest in sailing and watersports, providing marina mooring and sailing clubs, while the beaches and natural mud baths attract those seeking safe sun, sea and sand. San Pedro del Pinatar has an established community and offers an excellent range of activities, including covered swimming pool and sports facilities, as well as a year round programme of social activities by the pleasant winter weather. The benefits of the mud baths, typical of the region, or the calm waters of the Mar Menor, have favored the growth of Lo Pagán, which currently has all kind of amenities. In addition, it has an excellent location, just 5 minutes from the Commercial Centre Dos Mares. Murcia/Corvera airport is 30 minutes away and Alicante airport is an hour drive away.

## VIEWS

- Panoramic views
- Sea views
- GARDEN AND TERRACES