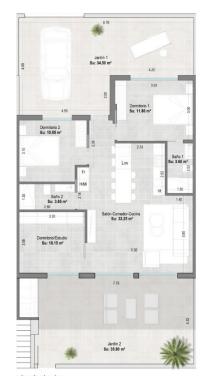

## REF: # 10763

| INFO           |           |
|----------------|-----------|
| PRICE:         | 329.950 € |
| PROPERTY TYPE: | Apartment |
| LOCATION:      |           |
| BEDROOMS:      | 3         |
| Bathrooms:     | 2         |
| Build:         | 81 (m2)   |
| Plot:          | 35 (m2)   |
| Terrace:       | -         |
| Year:          | -         |
| Floor:         | -         |
| Old price      | -         |

planta baja

tabla de superficies

| PLANTA | USO      | S. CONST. |
|--------|----------|-----------|
|        | Vivienda | 81.97 m²  |
|        | Jardin   | 70.30 m²  |
|        |          | 152.27 m² |