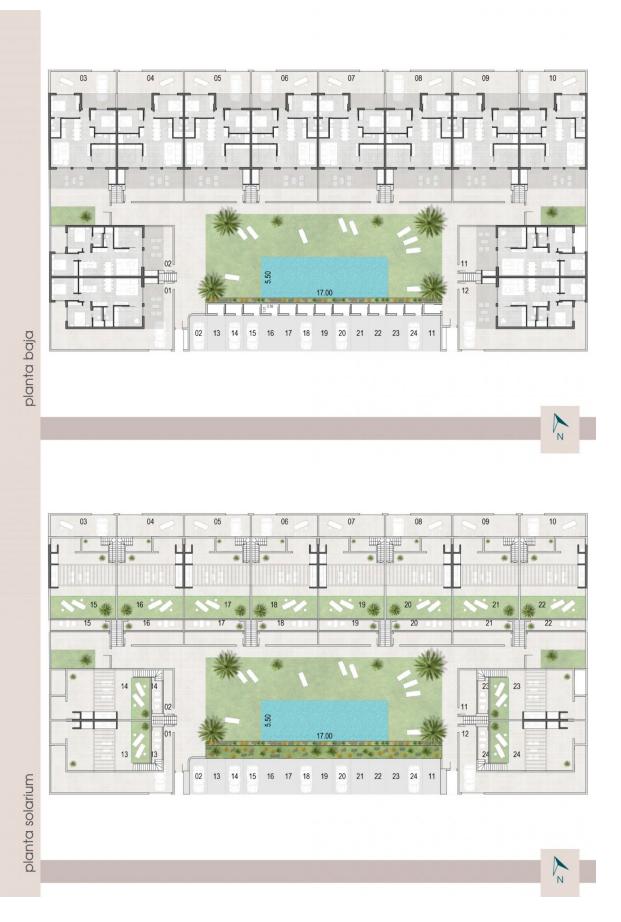

## **DESCRIPTION**

NEW BUILD BUNGALOW APARTMENTS IN SAN PEDRO DEL PINATAR New Build residential complex of beautiful modern 3 bedrooms bungalow apartments in San Pedro Del Pinatar. The ground floor bungalow have a terrace with private garden. The top floor bungalow have a large solarium. All bungalows has a parking space. It has common garden area with swimming pool. San Pedro del Pinatar's privileged location on the Mar Menor and Mediterranean coastline it attracts those with an interest in sailing and watersports, providing marina mooring and sailing clubs, while the beaches and natural mud baths attract those seeking safe sun, sea and sand. San Pedro del Pinatar has an established community and offers an excellent range of activities, including covered swimming pool and sports facilities, as well as a year round programme of social activities by the pleasant winter weather. The benefits of the mud baths, typical of the region, or the calm waters of the Mar Menor, have favoured the growth of Lo Pagán, which currently has all kind of amenities. In addition, it has an excellent location, just 5 minutes from the Commercial Centre Dos Mares. Murcia/Corvera airport is 30 minutes away and Alicante airport is an hour drive away.

planta baja

tabla de superficies

| PLANTA | USO      | S. CONST. |
|--------|----------|-----------|
|        | Vivienda | 81.97 m²  |
|        | Jardin   | 70.30 m²  |
|        |          | 152.27 m² |