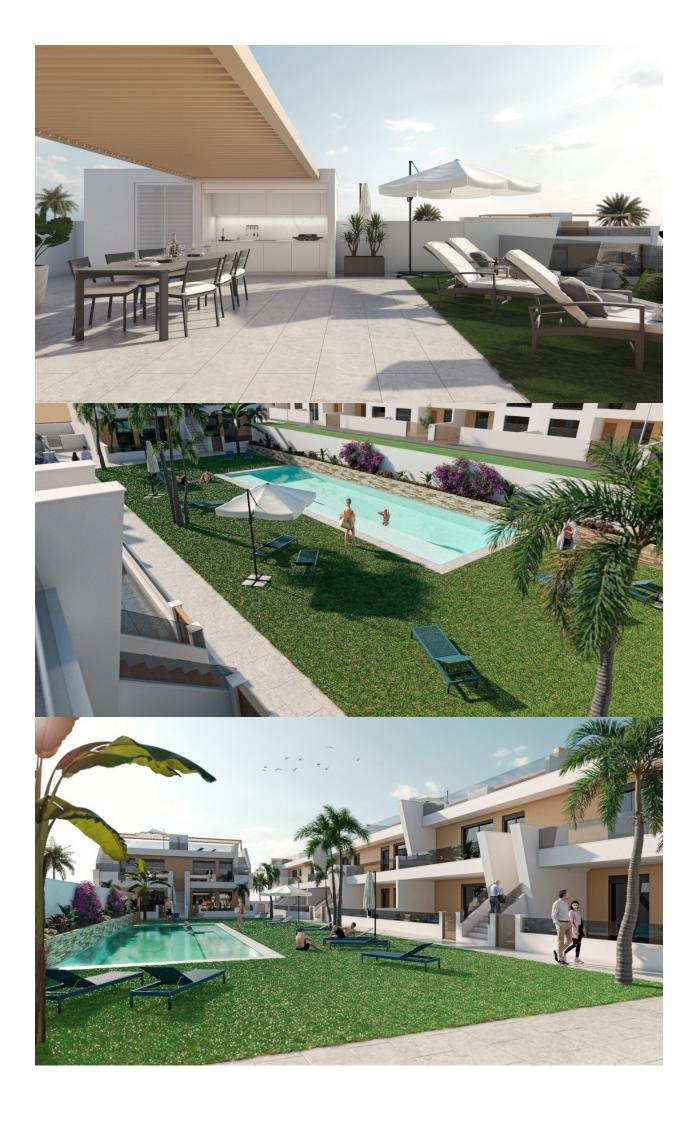

## **DESCRIPTION**

NEW BUILD BUNGALOW APARTMENTS IN SAN PEDRO DEL PINATAR New Build residential complex of beautiful modern 3 bedrooms bungalow apartments in San Pedro Del Pinatar. The ground floor bungalow have a terrace with private garden. The top floor bungalow have a large solarium. All bungalows has a parking space. It has common garden area with swimming pool. San Pedro del Pinatar's privileged location on the Mar Menor and Mediterranean coastline it attracts those with an interest in sailing and watersports, providing marina mooring and sailing clubs, while the beaches and natural mud baths attract those seeking safe sun, sea and sand. San Pedro del Pinatar has an established community and offers an excellent range of activities, including covered swimming pool and sports facilities, as well as a year round programme of social activities by the pleasant winter weather. The benefits of the mud baths, typical of the region, or the calm waters of the Mar Menor, have favoured the growth of Lo Pagán, which currently has all kind of amenities. In addition, it has an excellent location, just 5 minutes from the Commercial Centre Dos Mares. Murcia/Corvera airport is 30 minutes away and Alicante airport is an hour drive away.

**VIEWS** 

• Panoramic views

GARDEN AND TERRACES

- Open terrace Private garden

**HEATING** 

• Central gas heating

**EXTRA** 

• Reinforced door