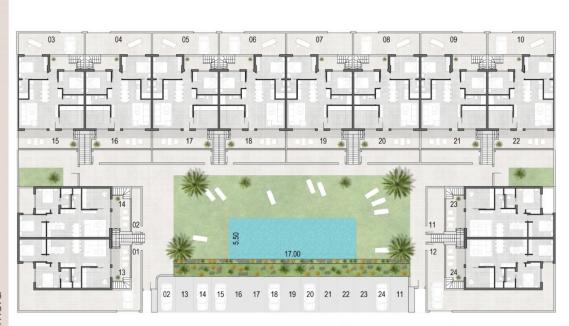

## **DESCRIPTION**

NEW BUILD BUNGALOW APARTMENTS IN SAN PEDRO DEL PINATAR New Build residential complex of beautiful modern 3 bedrooms bungalow apartments in San Pedro Del Pinatar. The ground floor bungalow have a terrace with private garden. The top floor bungalow have a large solarium. All bungalows has a parking space. It has common garden area with swimming pool. San Pedro del Pinatar's privileged location on the Mar Menor and Mediterranean coastline it attracts those with an interest in sailing and watersports, providing marina mooring and sailing clubs, while the beaches and natural mud baths attract those seeking safe sun, sea and sand. San Pedro del Pinatar has an established community and offers an excellent range of activities, including covered swimming pool and sports facilities, as well as a year round programme of social activities by the pleasant winter weather. The benefits of the mud baths, typical of the region, or the calm waters of the Mar Menor, have favoured the growth of Lo Pagán, which currently has all kind of amenities. In addition, it has an excellent location, just 5 minutes from the Commercial Centre Dos Mares. Murcia/Corvera airport is 30 minutes away and Alicante airport is an hour drive away.

planta baja

tabla de superficies

| PLANTA | USO      | S. CONST. |
|--------|----------|-----------|
|        | Vivienda | 81.97 m²  |
|        | Jardin   | 70.30 m²  |
|        |          | 152.27 m² |