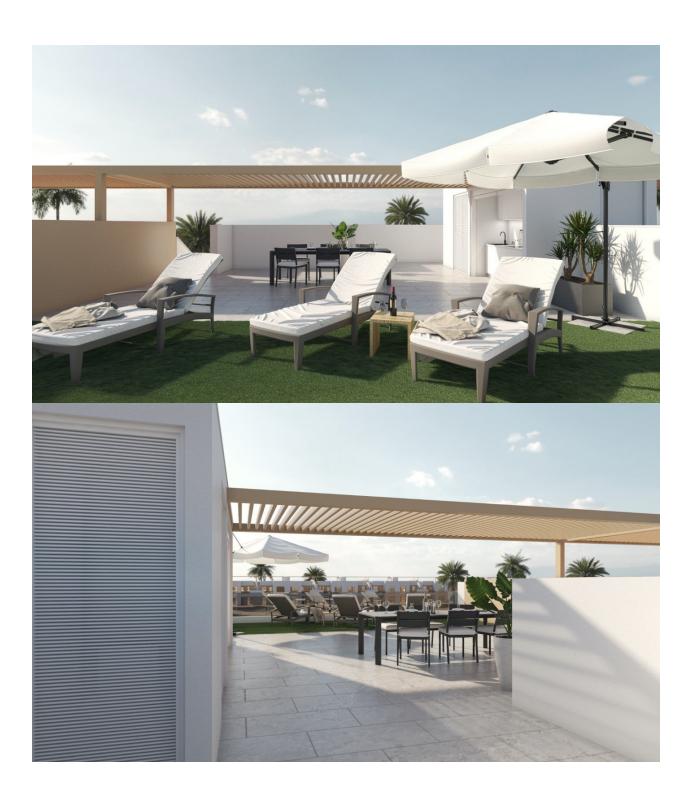

## **DESCRIPTION**

NEW BUILD BUNGALOW APARTMENTS IN SAN PEDRO DEL PINATAR New Build residential complex of beautiful modern 3 bedrooms bungalow apartments in San Pedro Del Pinatar. The ground floor bungalow have a terrace with private garden. The top floor bungalow have a large solarium. All bungalows has a parking space. It has common garden area with swimming pool. San Pedro del Pinatar's privileged location on the Mar Menor and Mediterranean coastline it attracts those with an interest in sailing and watersports, providing marina mooring and sailing clubs, while the beaches and natural mud baths attract those seeking safe sun, sea and sand. San Pedro del Pinatar has an established community and offers an excellent range of activities, including covered swimming pool and sports facilities, as well as a year round programme of social activities by the pleasant winter weather. The benefits of the mud baths, typical of the region, or the calm waters of the Mar Menor, have favoured the growth of Lo Pagán, which currently has all kind of amenities. In addition, it has an excellent location, just 5 minutes from the Commercial Centre Dos Mares. Murcia/Corvera airport is 30 minutes away and Alicante airport is an hour drive away.

**VIEWS** 

• Panoramic views

GARDEN AND TERRACES

- Open terrace Private garden

**HEATING** 

• Central gas heating

**EXTRA** 

• Reinforced door