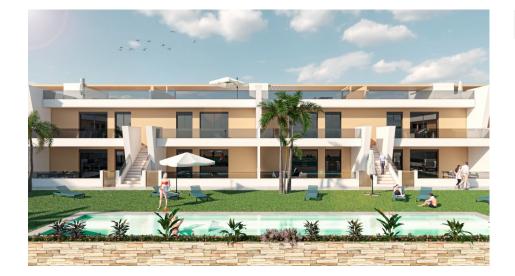

## **DESCRIPTION**

NEW BUILD BUNGALOW APARTMENTS IN SAN PEDRO DEL PINATAR New Build residential complex of beautiful modern 3 bedrooms bungalow apartments in San Pedro Del Pinatar. The ground floor bungalow have a terrace with private garden. The top floor bungalow have a large solarium. All bungalows has a parking space. It has common garden area with swimming pool. San Pedro del Pinatar's privileged location on the Mar Menor and Mediterranean coastline it attracts those with an interest in sailing and watersports, providing marina mooring and sailing clubs, while the beaches and natural mud baths attract those seeking safe sun, sea and sand. San Pedro del Pinatar has an established community and offers an excellent range of activities, including covered swimming pool and sports facilities, as well as a year round programme of social activities by the pleasant winter weather. The benefits of the mud baths, typical of the region, or the calm waters of the Mar Menor, have favoured the growth of Lo Pagán, which currently has all kind of amenities. In addition, it has an excellent location, just 5 minutes from the Commercial Centre Dos Mares. Murcia/Corvera airport is 30 minutes away and Alicante airport is an hour drive away.