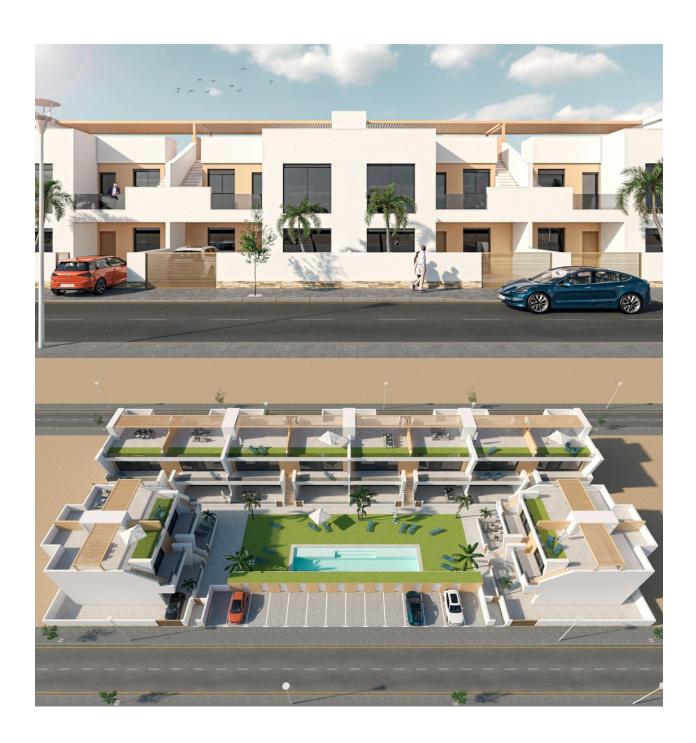

## **DESCRIPTION**

NEW BUILD BUNGALOW APARTMENTS IN SAN PEDRO DEL PINATAR New Build residential complex of beautiful modern 3 bedrooms bungalow apartments in San Pedro Del Pinatar. The ground floor bungalow have a terrace with private garden. The top floor bungalow have a large solarium. All bungalows has a parking space. It has common garden area with swimming pool. San Pedro del Pinatar's privileged location on the Mar Menor and Mediterranean coastline it attracts those with an interest in sailing and watersports, providing marina mooring and sailing clubs, while the beaches and natural mud baths attract those seeking safe sun, sea and sand. San Pedro del Pinatar has an established community and offers an excellent range of activities, including covered swimming pool and sports facilities, as well as a year round programme of social activities by the pleasant winter weather. The benefits of the mud baths, typical of the region, or the calm waters of the Mar Menor, have favoured the growth of Lo Pagán, which currently has all kind of amenities. In addition, it has an excellent location, just 5 minutes from the Commercial Centre Dos Mares. Murcia/Corvera airport is 30 minutes away and Alicante airport is an hour drive away.