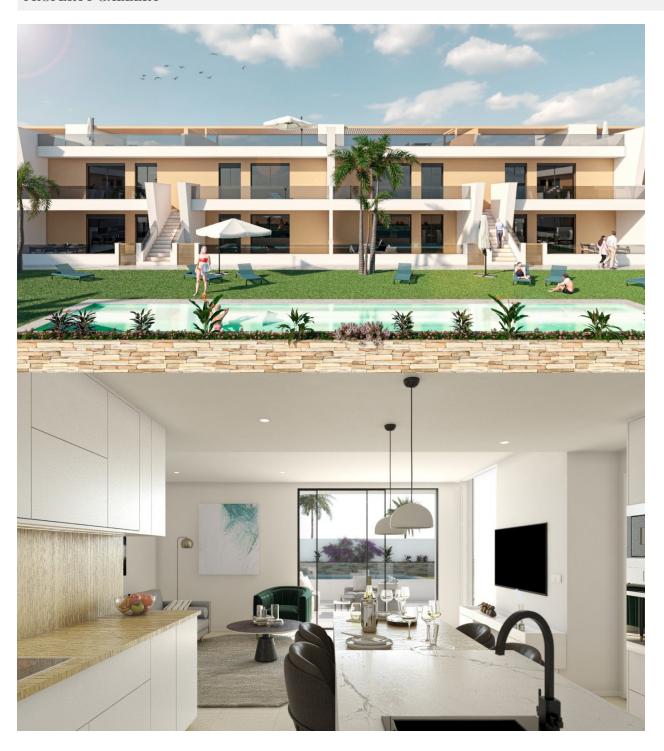

## **DESCRIPTION**

NEW BUILD BUNGALOW APARTMENTS IN SAN PEDRO DEL PINATAR New Build residential complex of beautiful modern 3 bedrooms bungalow apartments in San Pedro Del Pinatar. The ground floor bungalow have a terrace with private garden. The top floor bungalow have a large solarium. All bungalows has a parking space. It has common garden area with swimming pool. San Pedro del Pinatar's privileged location on the Mar Menor and Mediterranean coastline it attracts those with an interest in sailing and watersports, providing marina mooring and sailing clubs, while the beaches and natural mud baths attract those seeking safe sun, sea and sand. San Pedro del Pinatar has an established community and offers an excellent range of activities, including covered swimming pool and sports facilities, as well as a year round programme of social activities by the pleasant winter weather. The benefits of the mud baths, typical of the region, or the calm waters of the Mar Menor, have favoured the growth of Lo Pagán, which currently has all kind of amenities. In addition, it has an excellent location, just 5 minutes from the Commercial Centre Dos Mares. Murcia/Corvera airport is 30 minutes away and Alicante airport is an hour drive away.

**VIEWS** 

• Panoramic views

GARDEN AND TERRACES

- Open terrace Private garden

**HEATING** 

• Central gas heating

**EXTRA** 

• Reinforced door