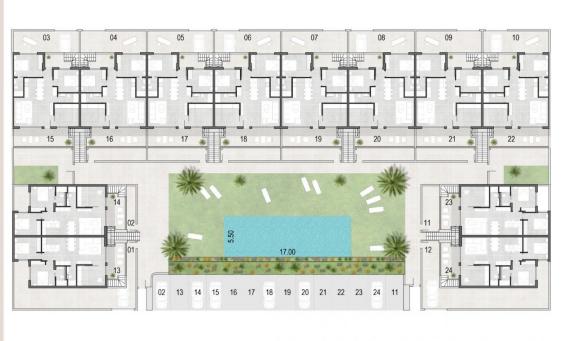

# planta primera

solarium

N

| 3.93<br>1<br>m <sup>2</sup> | 300                                |
|-----------------------------|------------------------------------|
| 28 80                       | Baflo 1<br>Su: 3.60 m <sup>4</sup> |
| w (                         | 1.30<br>1.40<br>95                 |
|                             | _                                  |
|                             | 240                                |
|                             |                                    |

|                | te       | abla de supe         |
|----------------|----------|----------------------|
| PLANTA         | USO      | S. CONST             |
| Planta Primera | Vivienda | 81.97 m <sup>2</sup> |
|                | Terraza  | 23.75 m <sup>2</sup> |
| Solarium       | Solarium | 77.35 m <sup>2</sup> |
| Planta Baja    | Parking  | 11.52 m <sup>2</sup> |

| 15   | 16 | 17 | 18 | 19 | 20 | 21 | 22   |
|------|----|----|----|----|----|----|------|
| 14   |    |    |    | _  |    | ΠΓ | 23   |
| ן 13 |    | Ē  | _  |    | _  |    | 24 j |

situación parcela