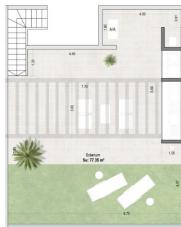

# planta primera

solarium

N

| 3.93<br>1<br>m <sup>2</sup> | 300                                |
|-----------------------------|------------------------------------|
| 28 80                       | Baflo 1<br>Su: 3.60 m <sup>4</sup> |
| w (                         | 1.30<br>1.40<br>95                 |
|                             | _                                  |
|                             | 240                                |
|                             |                                    |

|                | te       | abla de supe         |
|----------------|----------|----------------------|
| PLANTA         | USO      | S. CONST             |
| Planta Primera | Vivienda | 81.97 m <sup>2</sup> |
|                | Terraza  | 23.75 m <sup>2</sup> |
| Solarium       | Solarium | 77.35 m <sup>2</sup> |
| Planta Baja    | Parking  | 11.52 m <sup>2</sup> |