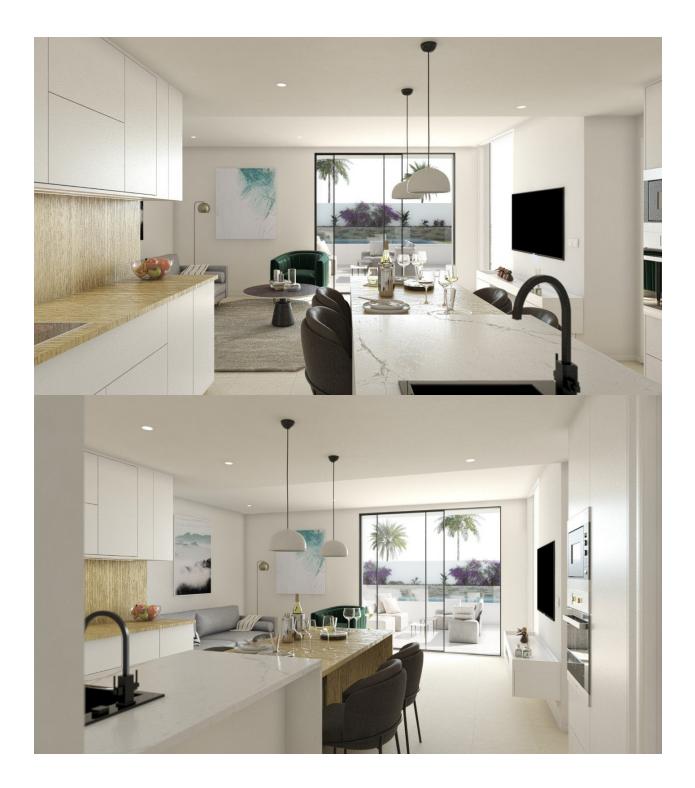

### DESCRIPTION

NEW BUILD BUNGALOW APARTMENTS IN SAN PEDRO DEL PINATAR New Build residential complex of beautiful modern 3 bedrooms bungalow apartments in San Pedro Del Pinatar . The ground floor bungalow have a terrace with private garden. The top floor bungalow have a large solarium. All bungalows has a parking space. It has common garden area with swimming pool. San Pedro del Pinatar's privileged location on the Mar Menor and Mediterranean coastline it attracts those with an interest in sailing and watersports, providing marina mooring and sailing clubs, while the beaches and natural mud baths attract those seeking safe sun, sea and sand. San Pedro del Pinatar has an established community and offers an excellent range of activities, including covered swimming pool and sports facilities, as well as a year round programme of social activities by the pleasant winter weather. The benefits of the mud baths, typical of the region, or the calm waters of the Mar Menor, have favoured the growth of Lo Pagán, which currently has all kind of amenities. In addition, it has an excellent location, just 5 minutes from the Commercial Centre Dos Mares. Murcia/Corvera airport is 30 minutes away and Alicante airport is an hour drive away.

## **PROPERTY GALLERY**