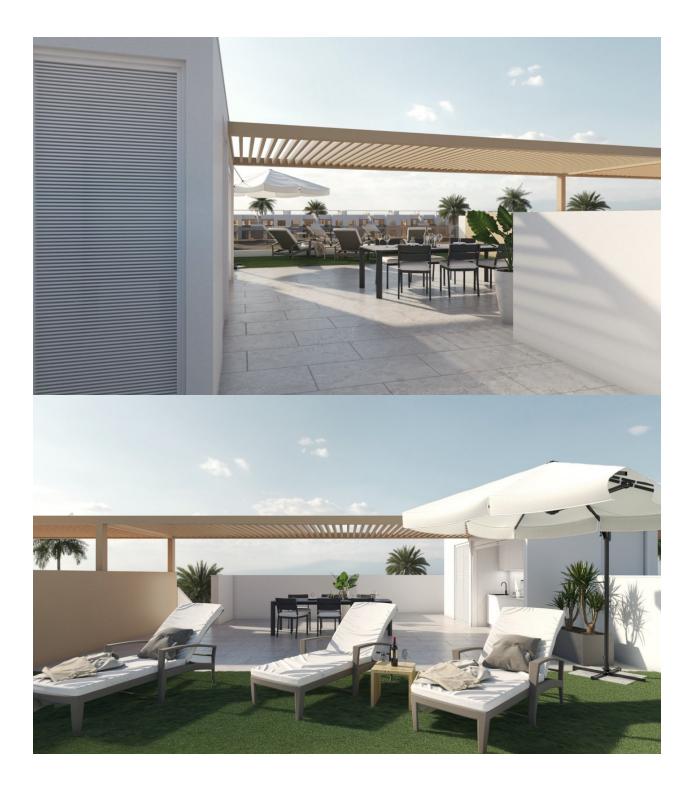

### DESCRIPTION

NEW BUILD BUNGALOW APARTMENTS IN SAN PEDRO DEL PINATAR New Build residential complex of beautiful modern 3 bedrooms bungalow apartments in San Pedro Del Pinatar . The ground floor bungalow have a terrace with private garden. The top floor bungalow have a large solarium. All bungalows has a parking space. It has common garden area with swimming pool. San Pedro del Pinatar's privileged location on the Mar Menor and Mediterranean coastline it attracts those with an interest in sailing and watersports, providing marina mooring and sailing clubs, while the beaches and natural mud baths attract those seeking safe sun, sea and sand. San Pedro del Pinatar has an established community and offers an excellent range of activities, including covered swimming pool and sports facilities, as well as a year round programme of social activities by the pleasant winter weather. The benefits of the mud baths, typical of the region, or the calm waters of the Mar Menor, have favoured the growth of Lo Pagán, which currently has all kind of amenities. In addition, it has an excellent location, just 5 minutes from the Commercial Centre Dos Mares. Murcia/Corvera airport is 30 minutes away and Alicante airport is an hour drive away.

# VIEWS

• Panoramic views

# GARDEN AND TERRACES

HEATING

# EXTRA

- Central gas heating
- Reinforced door Storage room

Open terrace BBQ/grill

## **PROPERTY GALLERY**