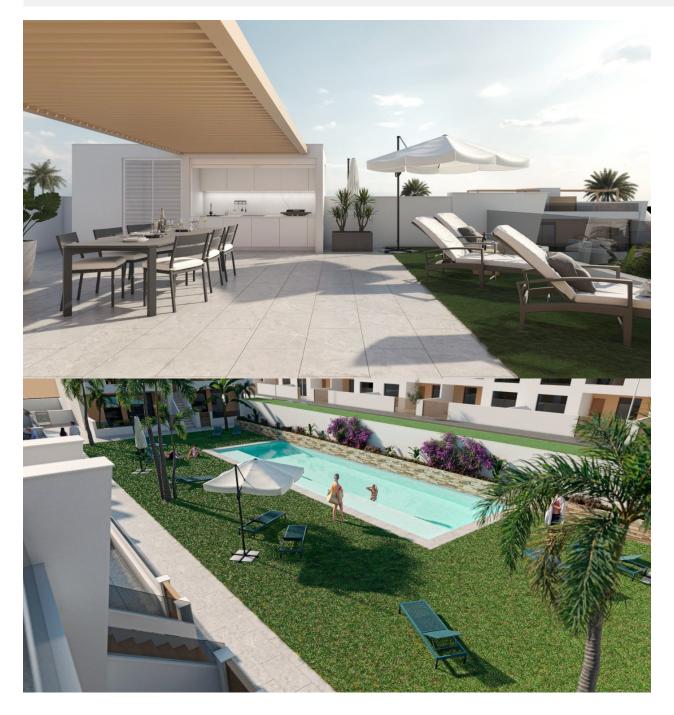

### DESCRIPTION

NEW BUILD BUNGALOW APARTMENTS IN SAN PEDRO DEL PINATAR New Build residential complex of beautiful modern 3 bedrooms bungalow apartments in San Pedro Del Pinatar . The ground floor bungalow have a terrace with private garden. The top floor bungalow have a large solarium. All bungalows has a parking space. It has common garden area with swimming pool. San Pedro del Pinatar's privileged location on the Mar Menor and Mediterranean coastline it attracts those with an interest in sailing and watersports, providing marina mooring and sailing clubs, while the beaches and natural mud baths attract those seeking safe sun, sea and sand. San Pedro del Pinatar has an established community and offers an excellent range of activities, including covered swimming pool and sports facilities, as well as a year round programme of social activities by the pleasant winter weather. The benefits of the mud baths, typical of the region, or the calm waters of the Mar Menor, have favoured the growth of Lo Pagán, which currently has all kind of amenities. In addition, it has an excellent location, just 5 minutes from the Commercial Centre Dos Mares. Murcia/Corvera airport is 30 minutes away and Alicante airport is an hour drive away.

# VIEWS

• Panoramic views

# GARDEN AND TERRACES

HEATING