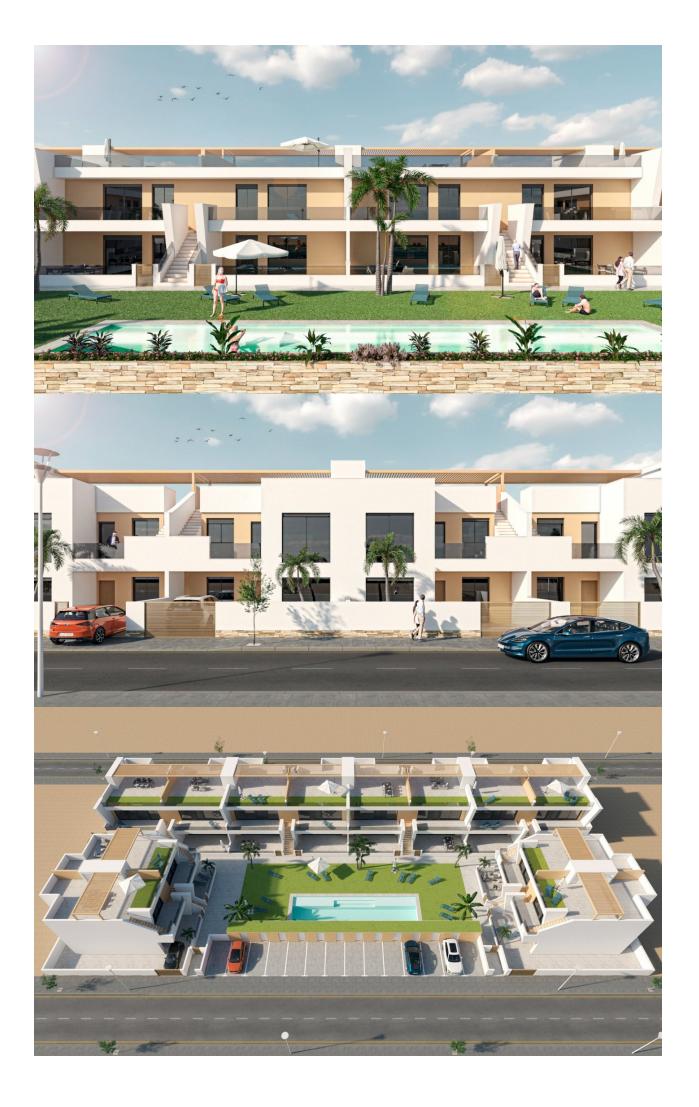

### DESCRIPTION

NEW BUILD BUNGALOW APARTMENTS IN SAN PEDRO DEL PINATAR New Build residential complex of beautiful modern 3 bedrooms bungalow apartments in San Pedro Del Pinatar . The ground floor bungalow have a terrace with private garden. The top floor bungalow have a large solarium. All bungalows has a parking space. It has common garden area with swimming pool. San Pedro del Pinatar's privileged location on the Mar Menor and Mediterranean coastline it attracts those with an interest in sailing and watersports, providing marina mooring and sailing clubs, while the beaches and natural mud baths attract those seeking safe sun, sea and sand. San Pedro del Pinatar has an established community and offers an excellent range of activities, including covered swimming pool and sports facilities, as well as a year round programme of social activities by the pleasant winter weather. The benefits of the mud baths, typical of the region, or the calm waters of the Mar Menor, have favoured the growth of Lo Pagán, which currently has all kind of amenities. In addition, it has an excellent location, just 5 minutes from the Commercial Centre Dos Mares. Murcia/Corvera airport is 30 minutes away and Alicante airport is an hour drive away.

## **PROPERTY GALLERY**