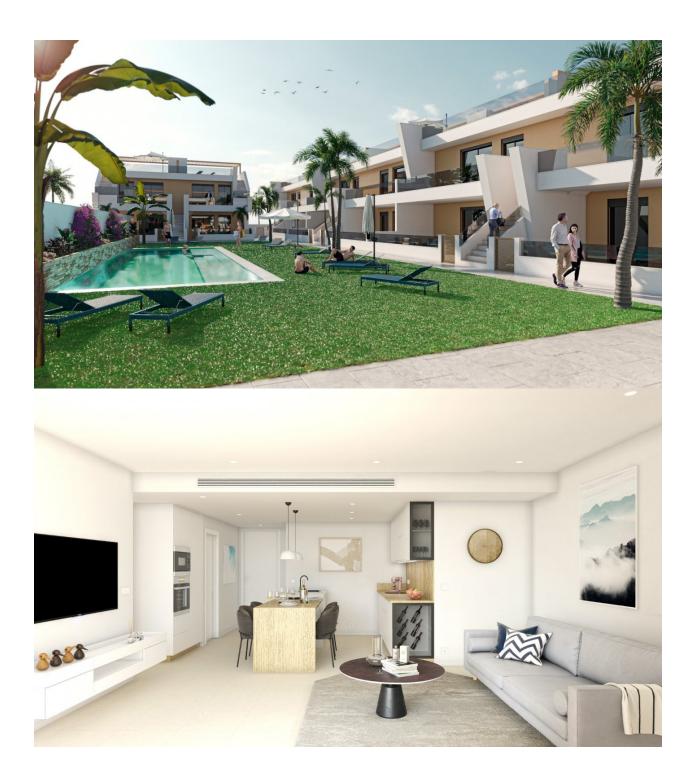

### DESCRIPTION

NEW BUILD BUNGALOW APARTMENTS IN SAN PEDRO DEL PINATAR New Build residential complex of beautiful modern 3 bedrooms bungalow apartments in San Pedro Del Pinatar . The ground floor bungalow have a terrace with private garden. The top floor bungalow have a large solarium. All bungalows has a parking space. It has common garden area with swimming pool. San Pedro del Pinatar's privileged location on the Mar Menor and Mediterranean coastline it attracts those with an interest in sailing and watersports, providing marina mooring and sailing clubs, while the beaches and natural mud baths attract those seeking safe sun, sea and sand. San Pedro del Pinatar has an established community and offers an excellent range of activities, including covered swimming pool and sports facilities, as well as a year round programme of social activities by the pleasant winter weather. The benefits of the mud baths, typical of the region, or the calm waters of the Mar Menor, have favoured the growth of Lo Pagán, which currently has all kind of amenities. In addition, it has an excellent location, just 5 minutes from the Commercial Centre Dos Mares. Murcia/Corvera airport is 30 minutes away and Alicante airport is an hour drive away.