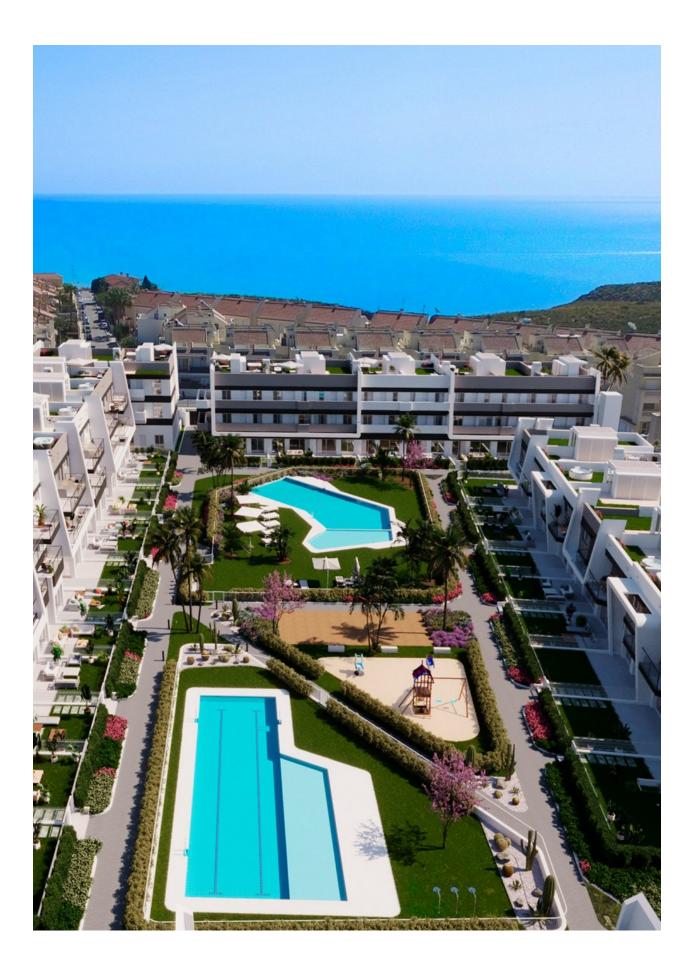

#### **DESCRIPTION**

FANTASTIC NEW BUILD APARTMENT GROUND FLOOR IN GRAN ALACANT - with sea views The Residential complex is located very close to the natural park of Clot de Galvany, and a short distance from the beaches of Carabassí. This 88m2 ground floor apartment consists of 3 bedrooms, 2 bathrooms, storage room, 12m2 private terrace, 51m2 private garden and under ground parking, with carefully designed distribution to enjoy beautiful views of the communal areas, the natural environment or the sea, and the pool and private gardens at the development. These new apartments are built to a very high standard and form a lovely residential with pools, garden areas, and a children's play area. Gran Alacant is a large residential tourism urbanisation, which has a friendly relaxed feel. Many northern Europeans have settled here permanently to enjoy the fabulous climate and beautiful beaches and sand dunes that the area affords. It is perfectly located between the towns of El Altet and Santa Pola and the stunning sand dune beaches. It is a fast developing town located between Santa Pola and Alicante and consists of about 25 urbanisations, or individual areas, just 10 minutes drive south of Alicante Airport and has two of the Costa Blancas most beautiful beaches - the Carabassi. For golf lovers it's just a 20 minute drive to the Alenda Golf course, 10 minutes to the Plantillo and just 20 minutes to Alicante Golf, to the north of the great port and city of Alicante. To the south of Santa Pola and Torrevieja are numerous golf courses such as the Marquesa and La Finca golf courses. Gran Alacant is a tranquil place to live or spend your holidays with very little traffic and contains all you would need for a relaxing holiday. It is only 8.5km from Alicante airport!

# **VIEWS**

- Panoramic views
- Sea views

### **GARDEN AND TERRACES**

- Open terrace
- Palm trees
- Landscaped
- Fenced
- Private garden
- Communal Garden