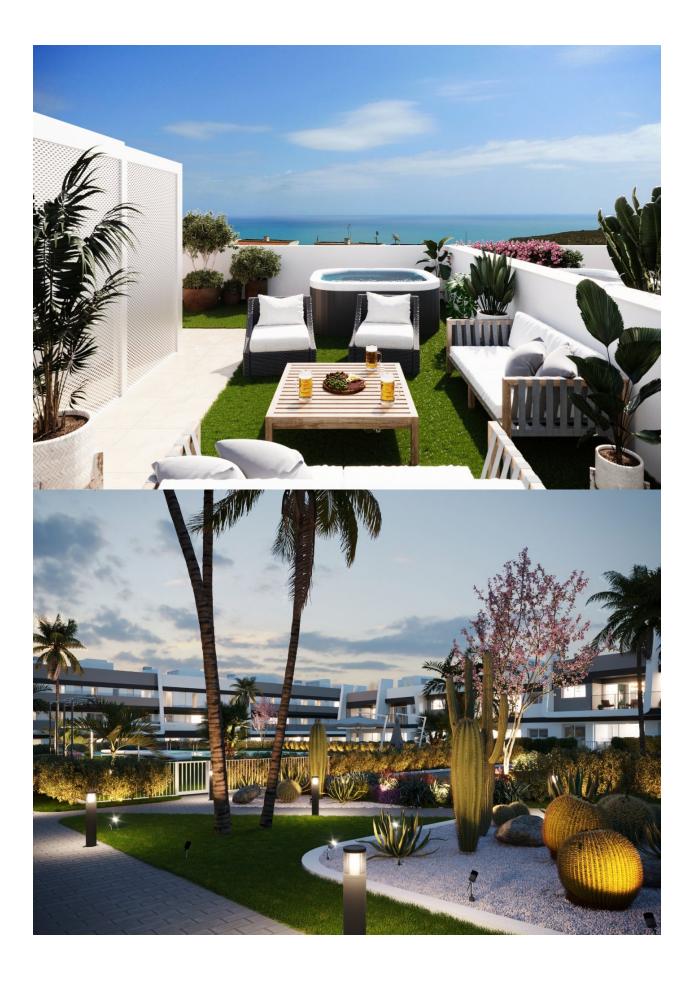

#### **DESCRIPTION**

FANTASTIC NEW BUILD APARTMENT GROUND FLOOR IN GRAN ALACANT - with sea views The Residential complex is located very close to the natural park of Clot de Galvany, and a short distance from the beaches of Carabassí. This 88m2 ground floor apartment consists of 3 bedrooms, 2 bathrooms, storage room, 12m2 private terrace, 51m2 private garden and under ground parking, with carefully designed distribution to enjoy beautiful views of the communal areas, the natural environment or the sea, and the pool and private gardens at the development. These new apartments are built to a very high standard and form a lovely residential with pools, garden areas, and a children's play area. Gran Alacant is a large residential tourism urbanisation, which has a friendly relaxed feel. Many northern Europeans have settled here permanently to enjoy the fabulous climate and beautiful beaches and sand dunes that the area affords. It is perfectly located between the towns of El Altet and Santa Pola and the stunning sand dune beaches. It is a fast developing town located between Santa Pola and Alicante and consists of about 25 urbanisations, or individual areas, just 10 minutes drive south of Alicante Airport and has two of the Costa Blancas most beautiful beaches - the Carabassi. For golf lovers it's just a 20 minute drive to the Alenda Golf course, 10 minutes to the Plantillo and just 20 minutes to Alicante Golf, to the north of the great port and city of Alicante. To the south of Santa Pola and Torrevieja are numerous golf courses such as the Marquesa and La Finca golf courses. Gran Alacant is a tranquil place to live or spend your holidays with very little traffic and contains all you would need for a relaxing holiday. It is only 8.5km from Alicante airport!

# **VIEWS**

- Panoramic views
- Sea views

### **GARDEN AND TERRACES**

- Open terrace
- Palm trees
- Landscaped
- Fenced
- Private garden
- Communal Garden