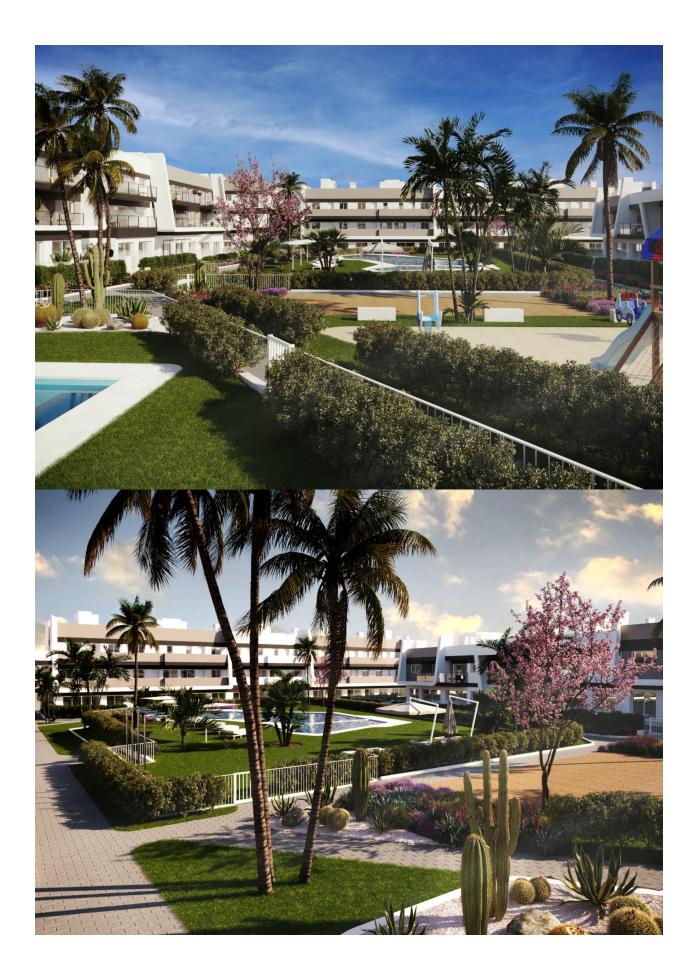

#### **DESCRIPTION**

FANTASTIC NEW BUILD APARTMENT GROUND FLOOR IN GRAN ALACANT - with sea views The Residential complex is located very close to the natural park of Clot de Galvany, and a short distance from the beaches of Carabassí. This 88m2 ground floor apartment consists of 3 bedrooms, 2 bathrooms, storage room, 12m2 private terrace, 51m2 private garden and under ground parking, with carefully designed distribution to enjoy beautiful views of the communal areas, the natural environment or the sea, and the pool and private gardens at the development. These new apartments are built to a very high standard and form a lovely residential with pools, garden areas, and a children's play area. Gran Alacant is a large residential tourism urbanisation, which has a friendly relaxed feel. Many northern Europeans have settled here permanently to enjoy the fabulous climate and beautiful beaches and sand dunes that the area affords. It is perfectly located between the towns of El Altet and Santa Pola and the stunning sand dune beaches. It is a fast developing town located between Santa Pola and Alicante and consists of about 25 urbanisations, or individual areas, just 10 minutes drive south of Alicante Airport and has two of the Costa Blancas most beautiful beaches - the Carabassi. For golf lovers it's just a 20 minute drive to the Alenda Golf course, 10 minutes to the Plantillo and just 20 minutes to Alicante Golf, to the north of the great port and city of Alicante. To the south of Santa Pola and Torrevieja are numerous golf courses such as the Marquesa and La Finca golf courses. Gran Alacant is a tranquil place to live or spend your holidays with very little traffic and contains all you would need for a relaxing holiday. It is only 8.5km from Alicante airport!

### **GARDEN AND TERRACES**

- Open terrace
- Palm trees
- Landscaped
- Fenced
- Private garden
- Communal Garden