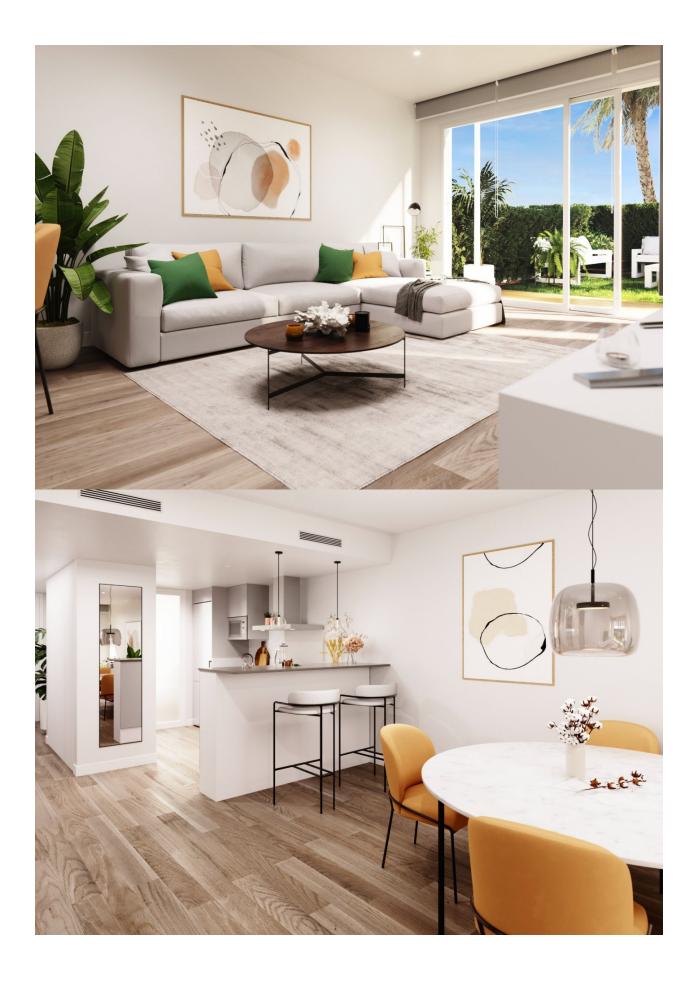

#### **DESCRIPTION**

FANTASTIC NEW BUILD APARTMENT GROUND FLOOR IN GRAN ALACANT - with sea views The Residential complex is located very close to the natural park of Clot de Galvany, and a short distance from the beaches of Carabassí. This 88m2 ground floor apartment consists of 3 bedrooms, 2 bathrooms, storage room, 12m2 private terrace, 51m2 private garden and under ground parking, with carefully designed distribution to enjoy beautiful views of the communal areas, the natural environment or the sea, and the pool and private gardens at the development. These new apartments are built to a very high standard and form a lovely residential with pools, garden areas, and a children's play area. Gran Alacant is a large residential tourism urbanisation, which has a friendly relaxed feel. Many northern Europeans have settled here permanently to enjoy the fabulous climate and beautiful beaches and sand dunes that the area affords. It is perfectly located between the towns of El Altet and Santa Pola and the stunning sand dune beaches. It is a fast developing town located between Santa Pola and Alicante and consists of about 25 urbanisations, or individual areas, just 10 minutes drive south of Alicante Airport and has two of the Costa Blancas most beautiful beaches - the Carabassi. For golf lovers it's just a 20 minute drive to the Alenda Golf course, 10 minutes to the Plantillo and just 20 minutes to Alicante Golf, to the north of the great port and city of Alicante. To the south of Santa Pola and Torrevieja are numerous golf courses such as the Marquesa and La Finca golf courses. Gran Alacant is a tranquil place to live or spend your holidays with very little traffic and contains all you would need for a relaxing holiday. It is only 8.5km from Alicante airport!

#### **STYLE**

- Modern
- Contemporary

#### **KITCHEN**

• Open kitchen

### **GARDEN AND TERRACES**

- Open terrace
- Palm trees
- Landscaped
- Fenced
- Private garden
- Communal Garden