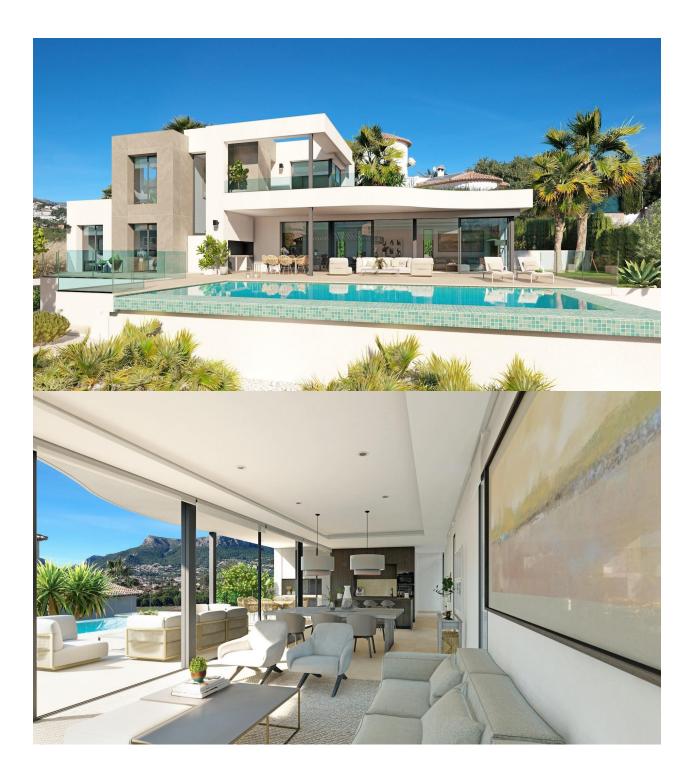

#### DESCRIPTION

NEW BUILD LUXURY VILLA WITH SEA VIEW IN CALPE This New Build villa situated in a prime location in Calpe, favoured by its residents for its close proximity to the town centre, beaches, and peaceful yet secure location on the outskirts of the town. The house is designed with three floors. The main floor comprises an entrance hall that leads to the living area, including a fully-equipped kitchen with a pantry, a dining room and a living room that opens to a terrace with a pool and a relaxing area for sunbathing and outdoor dining. On this floor, there are also two bedrooms, two bathrooms, and a storage room. The first floor features a master bedroom with a walk-in wardrobe and en-suite bathroom, as well as a terrace with sea views. There's another bedroom with an en-suite bathroom and dressing room on this floor. The basement has a garage with an electronic door, accommodating two vehicles, bicycles, and including two technical rooms and a laundry. The house as a whole is fenced and has two access doors, one for pedestrians with electronic door entry and another for motorized vehicles with remote control. Modern kitchen featuring laminated doors combined with smooth white-lacquered doors including drawers with stoppers and Silestone countertops on white. Included goods: oven, microwave, vitro-ceramic hob, extraction hood, panelling fridge and panelling dishwasher. The built-in wardrobes have sliding doors and are lined inside featuring a luggage compartment, shelves and hanging bar. Bathrooms with Roca toilets, "The Square" models. Also Roca "Victoria" vanity basins including mirror with integrated LED light. Shower trays will have the same finish as the house floor (non-slip) and a fixed glass handle. The outdoor areas maintain the quality and design planned for the interior of the house, both in the use of high quality materials and in the configuration of spaces with optional urban furniture. Lighting for the outdoor spaces around the house as well as pedestrian, road access, terrace and barbecue areas are included. The garden is equipped with an automatic irrigation system. All the garden surface will be finished with gravel and a will include a geotextile net underneath. A size of 52m2 approximately, built-in steps, subaguatic led spotlights. Including: filter, pump, electrical panel and Interior - mosaic finishing. It also has pre-installation for heating by heat pump, a completely finished and paved facilities room, as well as a closed room with ventilation where the pool facilities are housed. The spaces of your house enjoy natural light through the large windows. As well as a LED spotlight inside the whole house. The heating system chosen for your home is an underfloor heating system which provides a distribution of heat adapted to the ideal needs of the human body. Air conditioning will operate through an air vent system. Security gate at the entrance from first qualities, housing with fence provided including anti-lever anchors for fixing to the partition, safety hinges, safety lock and a lacquered aluminium finish according to technical project. The rest of the interior doors follow the general aesthetics of your home, with smooth white-lacquered doors having hidden hinges this way creating a clean, elegant and timeless space (2,40m high). Calpe, one of the towns of La Marina Alta, lies on the northern coast of the province of Alicante, surrounded by the towns of Altea, Benidorm, Teulada-Moraira, Benissa. Calpe has a wonderful mixture of old Valencian culture and modern tourist facilities. It is a great base from which to explore the local area or enjoy the many local beaches. Calpe alone has three of the most beautiful sandy beaches on the coast. Calpe also has two Sailing Clubs: Real Club Náutico de Calpe and Club Náutico de Puerto Blanco. Fishing village of Calpe now transformed into a tourist magnet, the town sits in an ideal location, easily accessed by the A7 motorway and the N332 that runs from Valencia to Alicante; its approximately 1 hour drive from the airport at Alicante and 1,5 hours to Valencias airport.