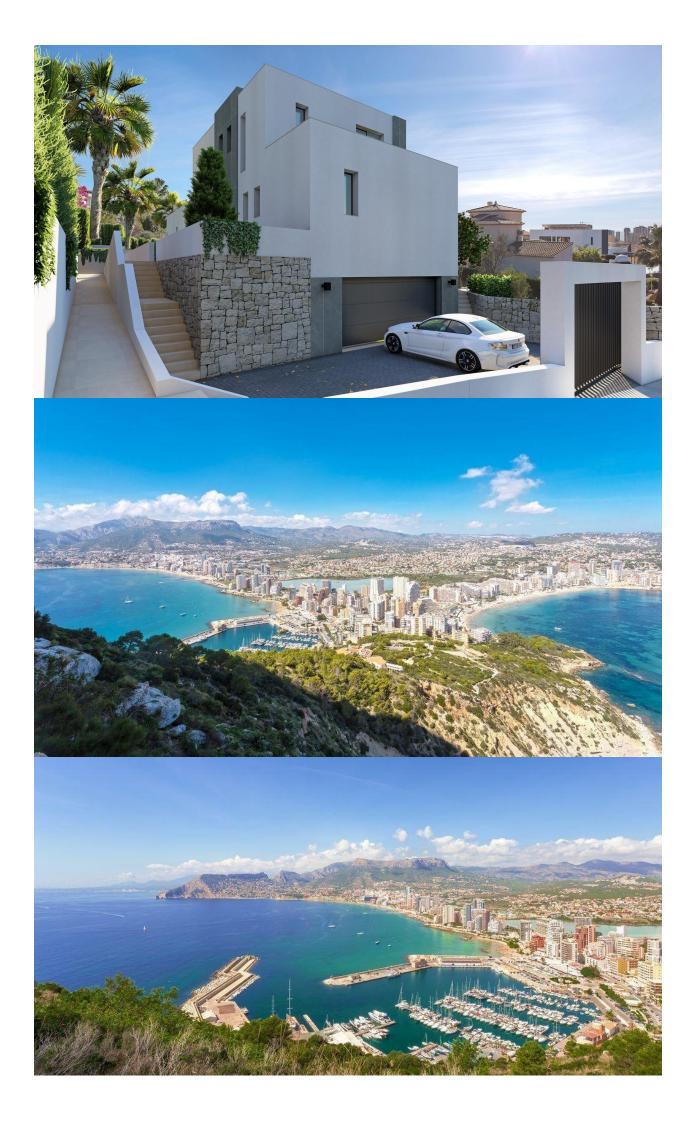

#### DESCRIPTION

NEW BUILD LUXURY VILLA WITH SEA VIEW IN CALPE This New Build villa situated in a prime location in Calpe, favoured by its residents for its close proximity to the town centre, beaches, and peaceful yet secure location on the outskirts of the town. The house is designed with three floors. The main floor comprises an entrance hall that leads to the living area, including a fully-equipped kitchen with a pantry, a dining room and a living room that opens to a terrace with a pool and a relaxing area for sunbathing and outdoor dining. On this floor, there are also two bedrooms, two bathrooms, and a storage room. The first floor features a master bedroom with a walk-in wardrobe and en-suite bathroom, as well as a terrace with sea views. There's another bedroom with an en-suite bathroom and dressing room on this floor. The basement has a garage with an electronic door, accommodating two vehicles, bicycles, and including two technical rooms and a laundry. The house as a whole is fenced and has two access doors, one for pedestrians with electronic door entry and another for motorized vehicles with remote control. Modern kitchen featuring laminated doors combined with smooth white-lacquered doors including drawers with stoppers and Silestone countertops on white. Included goods: oven, microwave, vitro-ceramic hob, extraction hood, panelling fridge and panelling dishwasher. The built-in wardrobes have sliding doors and are lined inside featuring a luggage compartment, shelves and hanging bar. Bathrooms with Roca toilets, "The Square" models. Also Roca "Victoria" vanity basins including mirror with integrated LED light. Shower trays will have the same finish as the house floor (non-slip) and a fixed glass handle. The outdoor areas maintain the quality and design planned for the interior of the house, both in the use of high quality materials and in the configuration of spaces with optional urban furniture. Lighting for the outdoor spaces around the house as well as pedestrian, road access, terrace and barbecue areas are included. The garden is equipped with an automatic irrigation system. All the garden surface will be finished with gravel and a will include a geotextile net underneath. A size of 52m2 approximately, built-in steps, subaguatic led spotlights. Including: filter, pump, electrical panel and Interior - mosaic finishing. It also has pre-installation for heating by heat pump, a completely finished and paved facilities room, as well as a closed room with ventilation where the pool facilities are housed. The spaces of your house enjoy natural light through the large windows. As well as a LED spotlight inside the whole house. The heating system chosen for your home is an underfloor heating system which provides a distribution of heat adapted to the ideal needs of the human body. Air conditioning will operate through an air vent system. Security gate at the entrance from first qualities, housing with fence provided including anti-lever anchors for fixing to the partition, safety hinges, safety lock and a lacquered aluminium finish according to technical project. The rest of the interior doors follow the general aesthetics of your home, with smooth white-lacquered doors having hidden hinges this way creating a clean, elegant and timeless space (2,40m high). Calpe, one of the towns of La Marina Alta, lies on the northern coast of the province of Alicante, surrounded by the towns of Altea, Benidorm, Teulada-Moraira, Benissa. Calpe has a wonderful mixture of old Valencian culture and modern tourist facilities. It is a great base from which to explore the local area or enjoy the many local beaches. Calpe alone has three of the most beautiful sandy beaches on the coast. Calpe also has two Sailing Clubs: Real Club Náutico de Calpe and Club Náutico de Puerto Blanco. Fishing village of Calpe now transformed into a tourist magnet, the town sits in an ideal location, easily accessed by the A7 motorway and the N332 that runs from Valencia to Alicante; its approximately 1 hour drive from the airport at Alicante and 1,5 hours to Valencias airport.