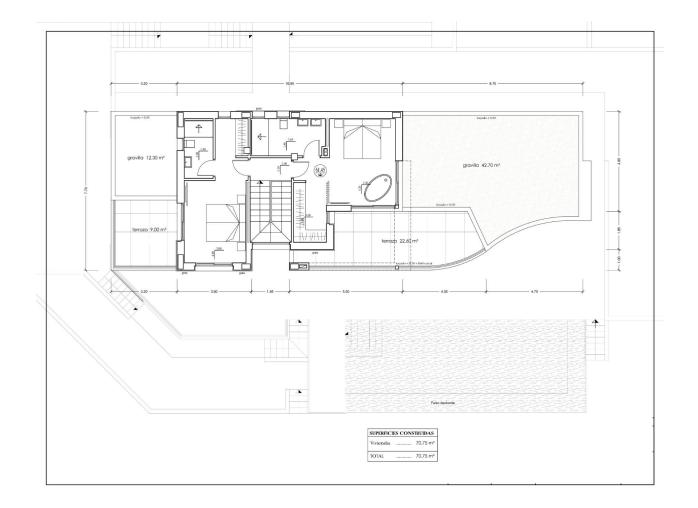

#### DESCRIPTION

NEW BUILD LUXURY VILLA WITH SEA VIEW IN CALPE This New Build villa situated in a prime location in Calpe, favoured by its residents for its close proximity to the town centre, beaches, and peaceful yet secure location on the outskirts of the town. The house is designed with three floors. The main floor comprises an entrance hall that leads to the living area, including a fully-equipped kitchen with a pantry, a dining room and a living room that opens to a terrace with a pool and a relaxing area for sunbathing and outdoor dining. On this floor, there are also two bedrooms, two bathrooms, and a storage room. The first floor features a master bedroom with a walk-in wardrobe and en-suite bathroom, as well as a terrace with sea views. There's another bedroom with an en-suite bathroom and dressing room on this floor. The basement has a garage with an electronic door, accommodating two vehicles, bicycles, and including two technical rooms and a laundry. The house as a whole is fenced and has two access doors, one for pedestrians with electronic door entry and another for motorized vehicles with remote control. Modern kitchen featuring laminated doors combined with smooth white-lacquered doors including drawers with stoppers and Silestone countertops on white. Included goods: oven, microwave, vitro-ceramic hob, extraction hood, panelling fridge and panelling dishwasher. The built-in wardrobes have sliding doors and are lined inside featuring a luggage compartment, shelves and hanging bar. Bathrooms with Roca toilets, "The Square" models. Also Roca "Victoria" vanity basins including mirror with integrated LED light. Shower trays will have the same finish as the house floor (non-slip) and a fixed glass handle. The outdoor areas maintain the quality and design planned for the interior of the house, both in the use of high quality materials and in the configuration of spaces with optional urban furniture. Lighting for the outdoor spaces around the house as well as pedestrian, road access, terrace and barbecue areas are included. The garden is equipped with an automatic irrigation system. All the garden surface will be finished with gravel and a will include a geotextile net underneath. A size of 52m2 approximately, built-in steps, subaguatic led spotlights. Including: filter, pump, electrical panel and Interior - mosaic finishing. It also has pre-installation for heating by heat pump, a completely finished and paved facilities room, as well as a closed room with ventilation where the pool facilities are housed. The spaces of your house enjoy natural light through the large windows. As well as a LED spotlight inside the whole house. The heating system chosen for your home is an underfloor heating system which provides a distribution of heat adapted to the ideal needs of the human body. Air conditioning will operate through an air vent system. Security gate at the entrance from first qualities, housing with fence provided including anti-lever anchors for fixing to the partition, safety hinges, safety lock and a lacquered aluminium finish according to technical project. The rest of the interior doors follow the general aesthetics of your home, with smooth white-lacquered doors having hidden hinges this way creating a clean, elegant and timeless space (2,40m high). Calpe, one of the towns of La Marina Alta, lies on the northern coast of the province of Alicante, surrounded by the towns of Altea, Benidorm, Teulada-Moraira, Benissa. Calpe has a wonderful mixture of old Valencian culture and modern tourist facilities. It is a great base from which to explore the local area or enjoy the many local beaches. Calpe alone has three of the most beautiful sandy beaches on the coast. Calpe also has two Sailing Clubs: Real Club Náutico de Calpe and Club Náutico de Puerto Blanco. Fishing village of Calpe now transformed into a tourist magnet, the town sits in an ideal location, easily accessed by the A7 motorway and the N332 that runs from Valencia to Alicante; its approximately 1 hour drive from the airport at Alicante and 1,5 hours to Valencias airport.