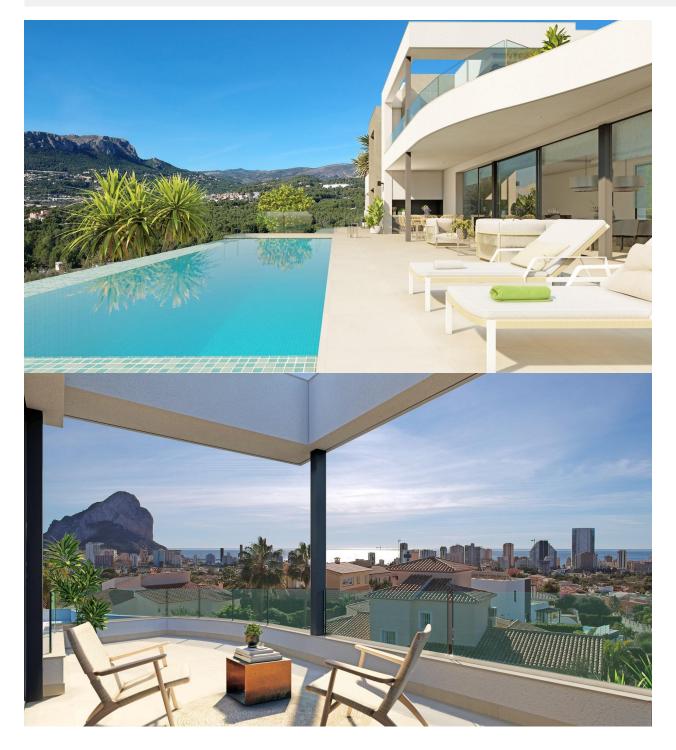

#### DESCRIPTION

NEW BUILD LUXURY VILLA WITH SEA VIEW IN CALPE This New Build villa situated in a prime location in Calpe, favoured by its residents for its close proximity to the town centre, beaches, and peaceful yet secure location on the outskirts of the town. The house is designed with three floors. The main floor comprises an entrance hall that leads to the living area, including a fully-equipped kitchen with a pantry, a dining room and a living room that opens to a terrace with a pool and a relaxing area for sunbathing and outdoor dining. On this floor, there are also two bedrooms, two bathrooms, and a storage room. The first floor features a master bedroom with a walk-in wardrobe and en-suite bathroom, as well as a terrace with sea views. There's another bedroom with an en-suite bathroom and dressing room on this floor. The basement has a garage with an electronic door, accommodating two vehicles, bicycles, and including two technical rooms and a laundry. The house as a whole is fenced and has two access doors, one for pedestrians with electronic door entry and another for motorized vehicles with remote control. Modern kitchen featuring laminated doors combined with smooth white-lacquered doors including drawers with stoppers and Silestone countertops on white. Included goods: oven, microwave, vitro-ceramic hob, extraction hood, panelling fridge and panelling dishwasher. The built-in wardrobes have sliding doors and are lined inside featuring a luggage compartment, shelves and hanging bar. Bathrooms with Roca toilets, "The Square" models. Also Roca "Victoria" vanity basins including mirror with integrated LED light. Shower trays will have the same finish as the house floor (non-slip) and a fixed glass handle. The outdoor areas maintain the quality and design planned for the interior of the house, both in the use of high quality materials and in the configuration of spaces with optional urban furniture. Lighting for the outdoor spaces around the house as well as pedestrian, road access, terrace and barbecue areas are included. The garden is equipped with an automatic irrigation system. All the garden surface will be finished with gravel and a will include a geotextile net underneath. A size of 52m2 approximately, built-in steps, subaguatic led spotlights. Including: filter, pump, electrical panel and Interior - mosaic finishing. It also has pre-installation for heating by heat pump, a completely finished and paved facilities room, as well as a closed room with ventilation where the pool facilities are housed. The spaces of your house enjoy natural light through the large windows. As well as a LED spotlight inside the whole house. The heating system chosen for your home is an underfloor heating system which provides a distribution of heat adapted to the ideal needs of the human body. Air conditioning will operate through an air vent system. Security gate at the entrance from first qualities, housing with fence provided including anti-lever anchors for fixing to the partition, safety hinges, safety lock and a lacquered aluminium finish according to technical project. The rest of the interior doors follow the general aesthetics of your home, with smooth white-lacquered doors having hidden hinges this way creating a clean, elegant and timeless space (2,40m high). Calpe, one of the towns of La Marina Alta, lies on the northern coast of the province of Alicante, surrounded by the towns of Altea, Benidorm, Teulada-Moraira, Benissa. Calpe has a wonderful mixture of old Valencian culture and modern tourist facilities. It is a great base from which to explore the local area or enjoy the many local beaches. Calpe alone has three of the most beautiful sandy beaches on the coast. Calpe also has two Sailing Clubs: Real Club Náutico de Calpe and Club Náutico de Puerto Blanco. Fishing village of Calpe now transformed into a tourist magnet, the town sits in an ideal location, easily accessed by the A7 motorway and the N332 that runs from Valencia to Alicante; its approximately 1 hour drive from the airport at Alicante and 1,5 hours to Valencias airport.