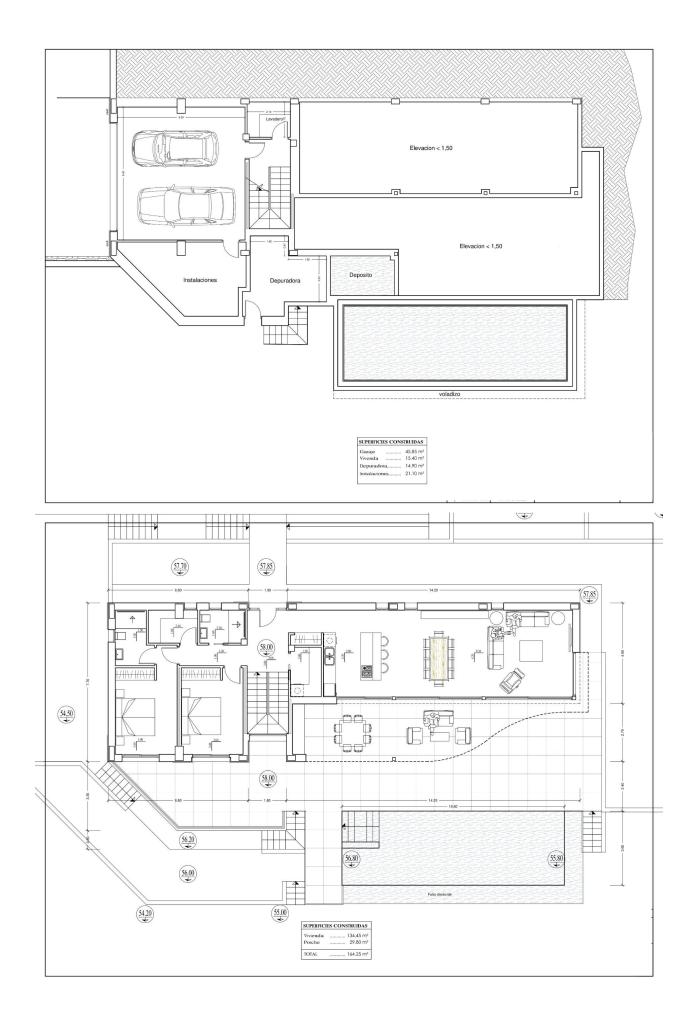

#### DESCRIPTION

NEW BUILD LUXURY VILLA WITH SEA VIEW IN CALPE This New Build villa situated in a prime location in Calpe, favoured by its residents for its close proximity to the town centre, beaches, and peaceful yet secure location on the outskirts of the town. The house is designed with three floors. The main floor comprises an entrance hall that leads to the living area, including a fully-equipped kitchen with a pantry, a dining room and a living room that opens to a terrace with a pool and a relaxing area for sunbathing and outdoor dining. On this floor, there are also two bedrooms, two bathrooms, and a storage room. The first floor features a master bedroom with a walk-in wardrobe and en-suite bathroom, as well as a terrace with sea views. There's another bedroom with an en-suite bathroom and dressing room on this floor. The basement has a garage with an electronic door, accommodating two vehicles, bicycles, and including two technical rooms and a laundry. The house as a whole is fenced and has two access doors, one for pedestrians with electronic door entry and another for motorized vehicles with remote control. Modern kitchen featuring laminated doors combined with smooth white-lacquered doors including drawers with stoppers and Silestone countertops on white. Included goods: oven, microwave, vitro-ceramic hob, extraction hood, panelling fridge and panelling dishwasher. The built-in wardrobes have sliding doors and are lined inside featuring a luggage compartment, shelves and hanging bar. Bathrooms with Roca toilets, "The Square" models. Also Roca "Victoria" vanity basins including mirror with integrated LED light. Shower trays will have the same finish as the house floor (non-slip) and a fixed glass handle. The outdoor areas maintain the quality and design planned for the interior of the house, both in the use of high quality materials and in the configuration of spaces with optional urban furniture. Lighting for the outdoor spaces around the house as well as pedestrian, road access, terrace and barbecue areas are included. The garden is equipped with an automatic irrigation system. All the garden surface will be finished with gravel and a will include a geotextile net underneath. A size of 52m2 approximately, built-in steps, subaguatic led spotlights. Including: filter, pump, electrical panel and Interior - mosaic finishing. It also has pre-installation for heating by heat pump, a completely finished and paved facilities room, as well as a closed room with ventilation where the pool facilities are housed. The spaces of your house enjoy natural light through the large windows. As well as a LED spotlight inside the whole house. The heating system chosen for your home is an underfloor heating system which provides a distribution of heat adapted to the ideal needs of the human body. Air conditioning will operate through an air vent system. Security gate at the entrance from first qualities, housing with fence provided including anti-lever anchors for fixing to the partition, safety hinges, safety lock and a lacquered aluminium finish according to technical project. The rest of the interior doors follow the general aesthetics of your home, with smooth white-lacquered doors having hidden hinges this way creating a clean, elegant and timeless space (2,40m high). Calpe, one of the towns of La Marina Alta, lies on the northern coast of the province of Alicante, surrounded by the towns of Altea, Benidorm, Teulada-Moraira, Benissa. Calpe has a wonderful mixture of old Valencian culture and modern tourist facilities. It is a great base from which to explore the local area or enjoy the many local beaches. Calpe alone has three of the most beautiful sandy beaches on the coast. Calpe also has two Sailing Clubs: Real Club Náutico de Calpe and Club Náutico de Puerto Blanco. Fishing village of Calpe now transformed into a tourist magnet, the town sits in an ideal location, easily accessed by the A7 motorway and the N332 that runs from Valencia to Alicante; its approximately 1 hour drive from the airport at Alicante and 1,5 hours to Valencias airport.