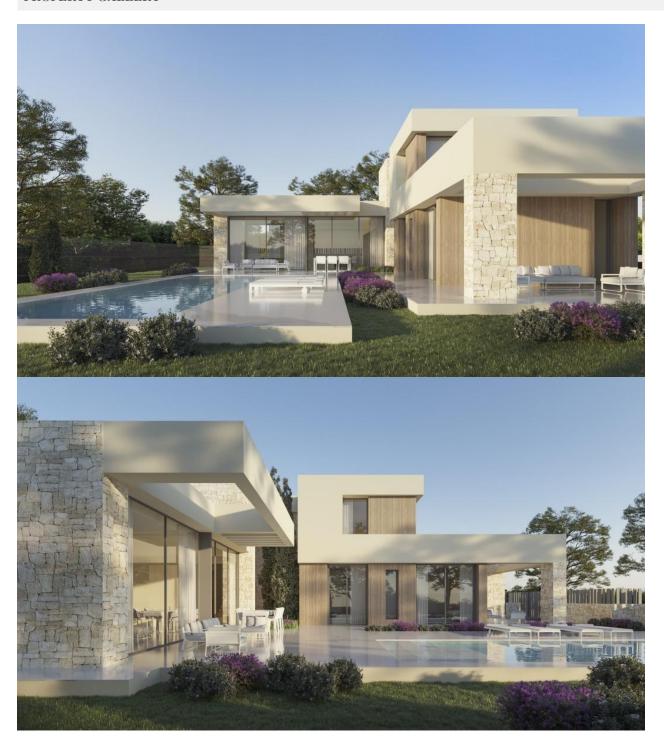

#### **DESCRIPTION**

NEW BUILD MODERN VILLA IN JAVEA Modern New Build villa in a quiet area of Jávea. This beautiful project of stone finishes, has 2 floors that are connected with a modern internal staircase. The ground floor has 2 bedrooms with en-suite bathrooms, a kitchen, a living-dining room, a utility room and a toilet. The kitchen is fully equipped and is open to the living room. Sliding glass doors give direct access to a large terrace and the pool. The upper floor contains another bedroom with a bathroom. The house has air conditioning and underfloor heating. It has an automatic entrance door with an independent pedestrian entrance. On the same level as the main house is the pool. Includes garden to be customized by the client. Javea (Xabia) is a town in Alicante belonging to the Valencian Community. Located on the Costa Blanca, it is 92 km from Alicante and 105 km from Valencia. Located between two capes (La Nao and San Antonio) is bathed by the waters of the Mediterranean Sea and sheltered from the continental winds by the mountainous barrier of Montgó. It has, therefore, a contrasting landscape: coast, mountains and inland orchards and vineyards. Javea has been a town traditionally dedicated to trade and fishing, but the variety of landscapes it offers, together with its mild climate throughout the year and its careful urban planning have made it one of the most important tourist spots in the Valencian Community, all without losing the charm of the Mediterranean fishing villages. Javea (Xabia) is located 92 km from Alicante.

# **VIEWS**

• Panoramic views

### **GARDEN AND TERRACES**

- Open terrace Private garden