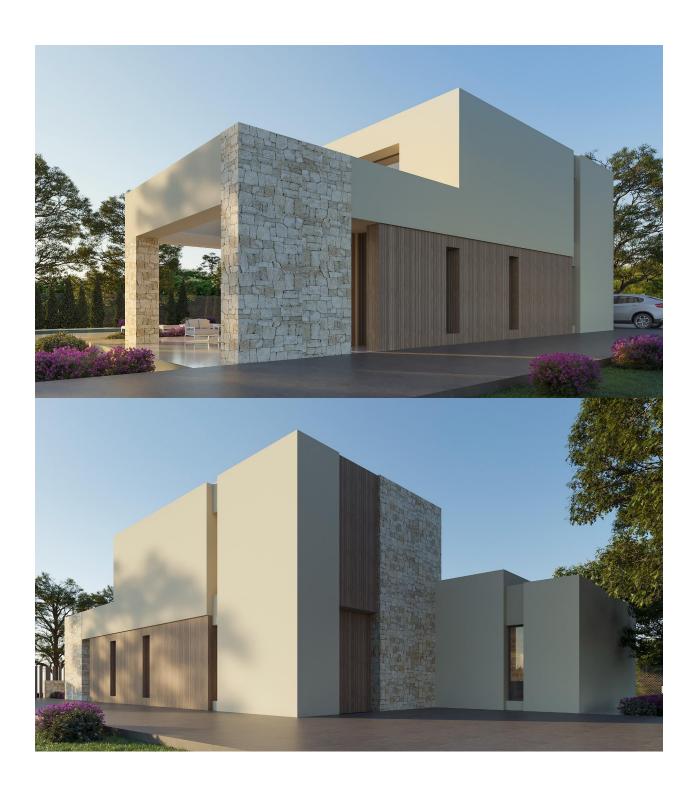

#### **DESCRIPTION**

NEW BUILD MODERN VILLA IN JAVEA Modern New Build villa in a quiet area of Jávea. This beautiful project of stone finishes, has 2 floors that are connected with a modern internal staircase. The ground floor has 2 bedrooms with en-suite bathrooms, a kitchen, a living-dining room, a utility room and a toilet. The kitchen is fully equipped and is open to the living room. Sliding glass doors give direct access to a large terrace and the pool. The upper floor contains another bedroom with a bathroom. The house has air conditioning and underfloor heating. It has an automatic entrance door with an independent pedestrian entrance. On the same level as the main house is the pool. Includes garden to be customized by the client. Javea (Xabia) is a town in Alicante belonging to the Valencian Community. Located on the Costa Blanca, it is 92 km from Alicante and 105 km from Valencia. Located between two capes (La Nao and San Antonio) is bathed by the waters of the Mediterranean Sea and sheltered from the continental winds by the mountainous barrier of Montgó. It has, therefore, a contrasting landscape: coast, mountains and inland orchards and vineyards. Javea has been a town traditionally dedicated to trade and fishing, but the variety of landscapes it offers, together with its mild climate throughout the year and its careful urban planning have made it one of the most important tourist spots in the Valencian Community, all without losing the charm of the Mediterranean fishing villages. Javea (Xabia) is located 92 km from Alicante.

## **EXTRA**

• Reinforced door