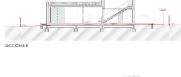

#### JUSTIFICACIÓN DEL ARTICULO 10.5.3 DEL PGOU

SUPERFICE TOTAL DE LA PARCELA LIBRE DE EDIFICACIÓN > 50% de 1001,34m2

#### SUPERFICIE PARCELA \_\_1001,34 m²

ARBOLADO A PLANTAR

PINOS (21 UN

| ACABACOS EXTER ORES  Jaidholas 9.50 m² |                          | Dopuradora baio               | fonovo     | 1.82 m²                                                 |
|----------------------------------------|--------------------------|-------------------------------|------------|---------------------------------------------------------|
|                                        |                          | 200.25                        | WW-40 III* | 99270 III:                                              |
| SUPPRECEDE PARCEIA:                    | 001,34 m²                | (0.20 x 1.00),34m/[<br>200.26 | 330.40 m²  | (200-25m* x 3)<br>600-75 m*                             |
|                                        |                          | Máximo                        | Máximo     | Móximo                                                  |
| IOIAL                                  |                          | 200.04 m?                     | 201.74 117 | 598.46 m²                                               |
|                                        |                          |                               |            |                                                         |
| IBRAZAS                                | 21.41 193                |                               |            |                                                         |
| TERRAZAS                               | 21.41 02                 |                               |            |                                                         |
| VOLADIEC                               | 6.75 m²                  |                               |            |                                                         |
| VIVIENDA                               | 61.24 m²                 | 49.24 m²                      |            | 47,48 m² × 2.60 = 123.44 m                              |
| PLANTA ALTA                            |                          |                               |            |                                                         |
| acres                                  |                          |                               |            |                                                         |
| TERAZAS<br>PSCINA                      | 48 CD m²                 |                               |            |                                                         |
|                                        | 120.63 m²                |                               |            |                                                         |
| LEKCODY 2VFOM COME                     | 20.37 Yr                 |                               |            |                                                         |
| PERGOLA ACCESO<br>PERGOLA SALÓN COME   | 19.98 m²<br>DOR 26.57 m² |                               |            |                                                         |
|                                        |                          |                               |            |                                                         |
| VOLADITOS                              | 4.39 10                  |                               | 4.39 m²    |                                                         |
| VIVIENDA                               | 150.80 m²                | 150.60 m²                     | 150,80 m/  | 92.90 m² x 2.80 = 260.12m²<br>46.50m² x 2.20 = 148.80m² |
| PLANTA BATA                            |                          |                               |            | 11.40 m <sup>2</sup> x 5.80 = 66.12m <sup>3</sup>       |
| Scooticies                             | Construidos              | Computables                   | Ocupación  | Yolumen                                                 |