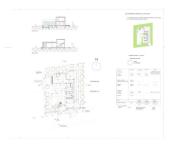

#### JUSTIFICACIÓN DEL ARTICULO 10.5.3 DEL PGOU

SUPERFICE TOTAL DE LA PARCELA LIBRE DE EDIFICACIÓN > 50% de 1001,34m2

#### SUPERFICIE PARCELA \_\_1001,34 m²

ARBOLADO A PLANTAR

PINOS (21 UN

| ACABACOS EXTER ORES  Jaidholas 9.50 m² |                          | Dopuradora baio               | fonovo     | 1.82 m²                                                 |
|----------------------------------------|--------------------------|-------------------------------|------------|---------------------------------------------------------|
|                                        |                          | 200.25                        | WW-40 III* | 99270 III:                                              |
| SUPPRECEDE PARCEIA:                    | 001,34 m²                | (0.20 x 1.00),34m/[<br>200.26 | 330.40 m²  | (200-25m* x 3)<br>600-75 m*                             |
|                                        |                          | Máximo                        | Máximo     | Móximo                                                  |
| IOIAL                                  |                          | 200.04 m?                     | 201.74 117 | 598.46 m²                                               |
|                                        |                          |                               |            |                                                         |
| IBRAZAS                                | 21.41 193                |                               |            |                                                         |
| TERRAZAS                               | 21.41 02                 |                               |            |                                                         |
| VOLADIEC                               | 6.75 m²                  |                               |            |                                                         |
| VIVIENDA                               | 61.24 m²                 | 49.24 m²                      |            | 47,48 m² × 2.60 = 123.44 m                              |
| PLANTA ALTA                            |                          |                               |            |                                                         |
| acres                                  |                          |                               |            |                                                         |
| TERAZAS<br>PSCINA                      | 48 CD m²                 |                               |            |                                                         |
|                                        | 120.63 m²                |                               |            |                                                         |
| LEKCODY 2VFOM COME                     | 20.37 Yr                 |                               |            |                                                         |
| PERGOLA ACCESO<br>PERGOLA SALÓN COME   | 19.98 m²<br>DOR 26.57 m² |                               |            |                                                         |
|                                        |                          |                               |            |                                                         |
| VOLADITOS                              | 4.39 10                  |                               | 4.39 m²    |                                                         |
| VIVIENDA                               | 150.80 m²                | 150.60 m²                     | 150,80 m/  | 92.90 m² x 2.80 = 260.12m²<br>46.50m² x 2.20 = 148.80m² |
| PLANTA BATA                            |                          |                               |            | 11.40 m <sup>2</sup> x 5.80 = 66.12m <sup>3</sup>       |
| Scooticies                             | Construidos              | Computables                   | Ocupación  | Yolumen                                                 |