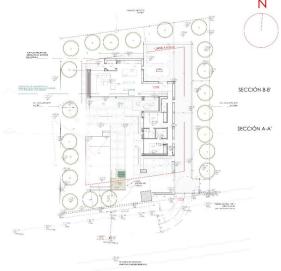

#### JUSTIFICACIÓN DEL ARTICULO 10.5.3 DEL PGOU

SUPERFICE TOTAL DE LA PARCELA LIBRE DE EDIFICACIÓN > 50% de 1001,34m2

#### SUPERFICIE PARCELA \_\_1001,34 m²

ARBOLADO A PLANTAR

PINOS (21 UN

| ACABACOS EXTER ORES  Jaidholas 9.50 m² |                          | Dopuradora baio               | fonovo     | 1.82 m²                                                 |
|----------------------------------------|--------------------------|-------------------------------|------------|---------------------------------------------------------|
|                                        |                          | 200.25                        | WW-40 III* | 99270 III:                                              |
| SUPPRECEDE PARCEIA:                    | 001,34 m²                | (0.20 x 1.00),34m/[<br>200.26 | 330.40 m²  | (200-25m* x 3)<br>600-75 m*                             |
|                                        |                          | Máximo                        | Máximo     | Móximo                                                  |
| IOIAL                                  |                          | 200.04 m?                     | 201.74 117 | 598.46 m²                                               |
|                                        |                          |                               |            |                                                         |
| IBRAZAS                                | 21.41 193                |                               |            |                                                         |
| TERRAZAS                               | 21.41 02                 |                               |            |                                                         |
| VOLADIEC                               | 6.75 m²                  |                               |            |                                                         |
| VIVIENDA                               | 61.24 m²                 | 49.24 m²                      |            | 47,48 m² × 2.60 = 123.44 m                              |
| PLANTA ALTA                            |                          |                               |            |                                                         |
| acres                                  |                          |                               |            |                                                         |
| TERAZAS<br>PSCINA                      | 48 CD m²                 |                               |            |                                                         |
|                                        | 120.63 m²                |                               |            |                                                         |
| LEKCODY 2VFOM COME                     | 20.37 Yr                 |                               |            |                                                         |
| PERGOLA ACCESO<br>PERGOLA SALÓN COME   | 19.98 m²<br>DOR 26.57 m² |                               |            |                                                         |
|                                        |                          |                               |            |                                                         |
| VOLADITOS                              | 4.39 10                  |                               | 4.39 m²    |                                                         |
| VIVIENDA                               | 150.80 m²                | 150.60 m²                     | 150,80 m/  | 92.90 m² x 2.80 = 260.12m²<br>46.50m² x 2.20 = 148.80m² |
| PLANTA BATA                            |                          |                               |            | 11.40 m <sup>2</sup> x 5.80 = 66.12m <sup>3</sup>       |
| Scooticies                             | Construidos              | Computables                   | Ocupación  | Yolumen                                                 |