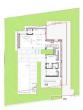

#### **DESCRIPTION**

NEW BUILD MODERN VILLA IN JAVEA Modern New Build villa in a quiet area of Jávea. This beautiful project of stone finishes, has 2 floors that are connected with a modern internal staircase. The ground floor has 2 bedrooms with en-suite bathrooms, a kitchen, a living-dining room, a utility room and a toilet. The kitchen is fully equipped and is open to the living room. Sliding glass doors give direct access to a large terrace and the pool. The upper floor contains another bedroom with a bathroom. The house has air conditioning and underfloor heating. It has an automatic entrance door with an independent pedestrian entrance. On the same level as the main house is the pool. Includes garden to be customized by the client. Javea (Xabia) is a town in Alicante belonging to the Valencian Community. Located on the Costa Blanca, it is 92 km from Alicante and 105 km from Valencia. Located between two capes (La Nao and San Antonio) is bathed by the waters of the Mediterranean Sea and sheltered from the continental winds by the mountainous barrier of Montgó. It has, therefore, a contrasting landscape: coast, mountains and inland orchards and vineyards. Javea has been a town traditionally dedicated to trade and fishing, but the variety of landscapes it offers, together with its mild climate throughout the year and its careful urban planning have made it one of the most important tourist spots in the Valencian Community, all without losing the charm of the Mediterranean fishing villages. Javea (Xabia) is located 92 km from Alicante.