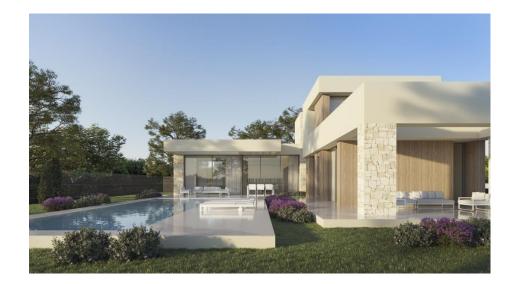

#### **DESCRIPTION**

NEW BUILD MODERN VILLA IN JAVEA Modern New Build villa in a quiet area of Jávea. This beautiful project of stone finishes, has 2 floors that are connected with a modern internal staircase. The ground floor has 2 bedrooms with en-suite bathrooms, a kitchen, a living-dining room, a utility room and a toilet. The kitchen is fully equipped and is open to the living room. Sliding glass doors give direct access to a large terrace and the pool. The upper floor contains another bedroom with a bathroom. The house has air conditioning and underfloor heating. It has an automatic entrance door with an independent pedestrian entrance. On the same level as the main house is the pool. Includes garden to be customized by the client. Javea (Xabia) is a town in Alicante belonging to the Valencian Community. Located on the Costa Blanca, it is 92 km from Alicante and 105 km from Valencia. Located between two capes (La Nao and San Antonio) is bathed by the waters of the Mediterranean Sea and sheltered from the continental winds by the mountainous barrier of Montgó. It has, therefore, a contrasting landscape: coast, mountains and inland orchards and vineyards. Javea has been a town traditionally dedicated to trade and fishing, but the variety of landscapes it offers, together with its mild climate throughout the year and its careful urban planning have made it one of the most important tourist spots in the Valencian Community, all without losing the charm of the Mediterranean fishing villages. Javea (Xabia) is located 92 km from Alicante.