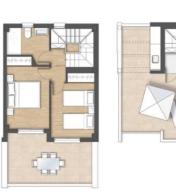

#### SUPERFICIES ÚTILES

Hall
Estar-Comedor-Cocina
Paso Planta Baja
Dormsteriol
Baño 1
Paso Planta Primera
Dormsterio 2
Dormsterio 3
Baño 2
Torredo
Jardin
Terraza
Solárium
TOTAL 2,06m² 25,74m² 2,87m² 9,98m² 5,44m² 1,92m² 11,14m² 10,12m² 4,97m² 1,24m² 87,00m² 15,00m² 28,28m² TOTAL 75,48m² TOTAL SUP. TERRAZAS 108,19m²

TOTALSUP.CONSTRUIDA 130,28m²

### CARACTERÍSTICAS

N° Habitaciones 3
N° Baños 2
Piscina Independiente 4,3x3m²
Comunidad NO
Terraza Planta 1° 15m²
Solarium 28,28m²
Jardin 87m²
Placas solares 1,20 KW/tivienda