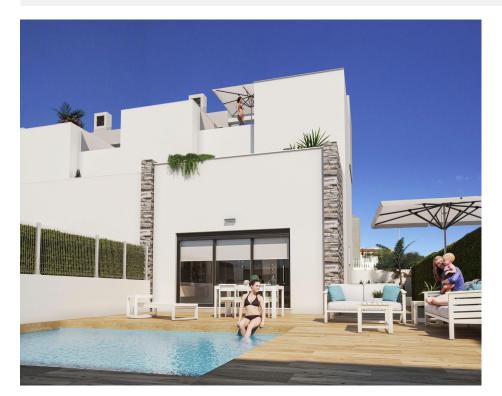

#### **DESCRIPTION**

NEW BUILD SEMI-DETACHED VILLA IN TORREVIEJA New Build residential of 5 beautiful properties with private swimming pools in Torrevieja. Semi-detached villa has 3 bedrooms, 2 bathrooms, open plan kitchen with living room, fitted wardrobes, terrace, private solarium with BBQ area, garden with the pool and comunal parking space. Properties built with top quality materials and finishes. Its incredible location 5 minutes from the sea and its proximity to the main shopping and leisure areas of Torrevieja, as well as its golf courses, make it a unique and exclusive place to live. Torrevieja is a Spanish town in the province of Alicante, on the Costa Blanca. It is known for its typically Mediterranean climate and coastline. It has boardwalks with resorts along its sandy beaches. The small Museum of the Sea and Salt houses exhibitions on the fishing and salt history of the city. In the interior, the Lagunas de La Mata-Torrevieja Natural Park has trails and two salty lagoons, one pink and the other green. Alicante airport located 40 minutes away and Murcia airport about 1 hour away.

### **GARDEN AND TERRACES**

- Open terrace Private garden

### CARACTERÍSTICAS

N° Habitaciones 3
N° Baños 2
Piscina Independiente 4,3x3m²
Comunidad NO
Terraza Planta 1° 15m²
Solarium 28,28m²
Jardin 87m²
Placas solares 1,20 KW/tivienda