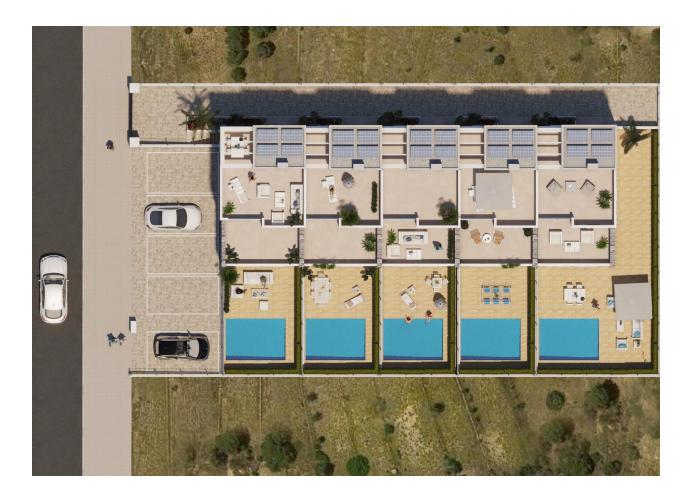

#### **DESCRIPTION**

NEW BUILD SEMI-DETACHED VILLA IN TORREVIEJA New Build residential of 5 beautiful properties with private swimming pools in Torrevieja. Semi-detached villa has 3 bedrooms, 2 bathrooms, open plan kitchen with living room, fitted wardrobes, terrace, private solarium with BBQ area, garden with the pool and comunal parking space. Properties built with top quality materials and finishes. Its incredible location 5 minutes from the sea and its proximity to the main shopping and leisure areas of Torrevieja, as well as its golf courses, make it a unique and exclusive place to live. Torrevieja is a Spanish town in the province of Alicante, on the Costa Blanca. It is known for its typically Mediterranean climate and coastline. It has boardwalks with resorts along its sandy beaches. The small Museum of the Sea and Salt houses exhibitions on the fishing and salt history of the city. In the interior, the Lagunas de La Mata-Torrevieja Natural Park has trails and two salty lagoons, one pink and the other green. Alicante airport located 40 minutes away and Murcia airport about 1 hour away.

### CARACTERÍSTICAS

N° Habitaciones 3
N° Baños 2
Piscina Independiente 4,3x3m²
Comunidad NO
Terraza Planta 1° 15m²
Solarium 28,28m²
Jardin 87m²
Placas solares 1,20 KW/tivienda