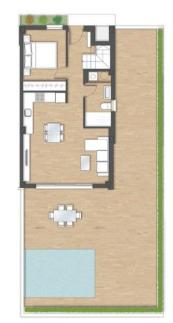

#### SUPERFICIES ÚTILES

Hall
Estar-Comedor-Cocina
Paso Planta Baja
Dormsteriol
Baño 1
Paso Planta Primera
Dormsterio 2
Dormsterio 3
Baño 2
Torredo
Jardin
Terraza
Solárium
TOTAL 2,06m² 25,74m² 2,87m² 9,98m² 5,44m² 1,92m² 11,14m² 10,12m² 4,97m² 1,24m² 87,00m² 15,00m² 28,28m² TOTAL 75,48m² TOTAL SUP. TERRAZAS 108,19m²

TOTALSUP.CONSTRUIDA 130,28m²