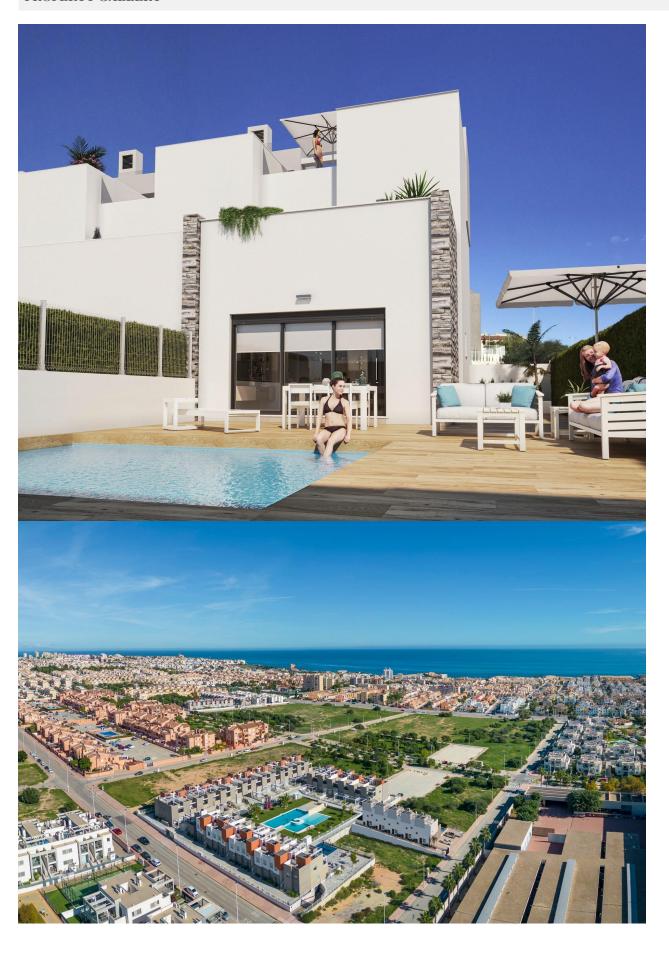

#### **DESCRIPTION**

NEW BUILD SEMI-DETACHED VILLA IN TORREVIEJA New Build residential of 5 beautiful properties with private swimming pools in Torrevieja. Semi-detached villa has 3 bedrooms, 2 bathrooms, open plan kitchen with living room, fitted wardrobes, terrace, private solarium with BBQ area, garden with the pool and comunal parking space. Properties built with top quality materials and finishes. Its incredible location 5 minutes from the sea and its proximity to the main shopping and leisure areas of Torrevieja, as well as its golf courses, make it a unique and exclusive place to live. Torrevieja is a Spanish town in the province of Alicante, on the Costa Blanca. It is known for its typically Mediterranean climate and coastline. It has boardwalks with resorts along its sandy beaches. The small Museum of the Sea and Salt houses exhibitions on the fishing and salt history of the city. In the interior, the Lagunas de La Mata-Torrevieja Natural Park has trails and two salty lagoons, one pink and the other green. Alicante airport located 40 minutes away and Murcia airport about 1 hour away.

# **VIEWS**

• Panoramic views

### **GARDEN AND TERRACES**

- Open terrace Private garden