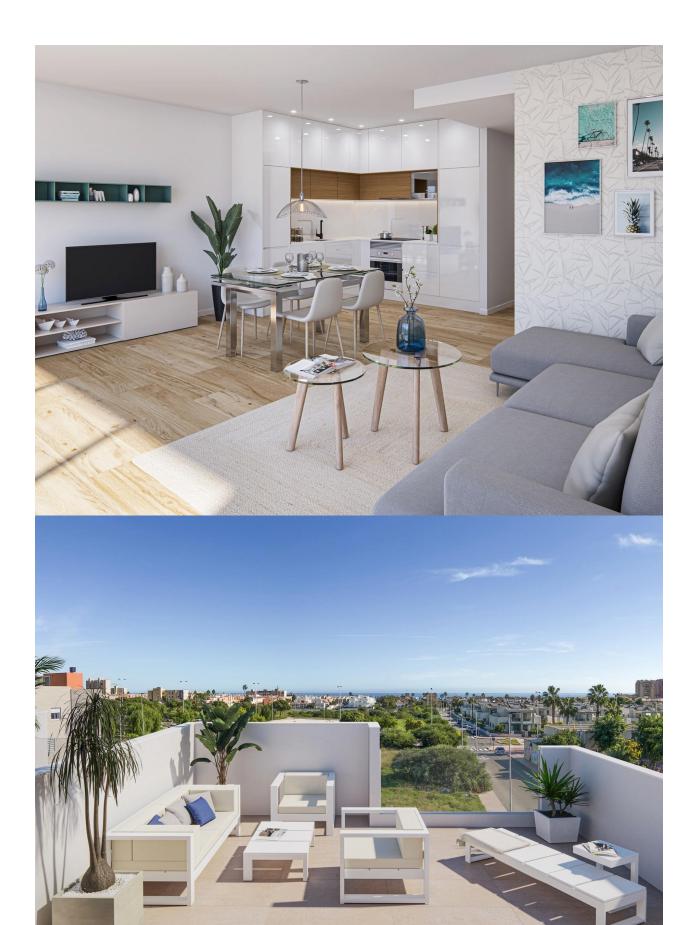

#### **DESCRIPTION**

NEW BUILD SEMI-DETACHED VILLA IN TORREVIEJA New Build residential of 5 beautiful properties with private swimming pools in Torrevieja. Semi-detached villa has 3 bedrooms, 2 bathrooms, open plan kitchen with living room, fitted wardrobes, terrace, private solarium with BBQ area, garden with the pool and comunal parking space. Properties built with top quality materials and finishes. Its incredible location 5 minutes from the sea and its proximity to the main shopping and leisure areas of Torrevieja, as well as its golf courses, make it a unique and exclusive place to live. Torrevieja is a Spanish town in the province of Alicante, on the Costa Blanca. It is known for its typically Mediterranean climate and coastline. It has boardwalks with resorts along its sandy beaches. The small Museum of the Sea and Salt houses exhibitions on the fishing and salt history of the city. In the interior, the Lagunas de La Mata-Torrevieja Natural Park has trails and two salty lagoons, one pink and the other green. Alicante airport located 40 minutes away and Murcia airport about 1 hour away.

### **GARDEN AND TERRACES**

- Open terrace Private garden