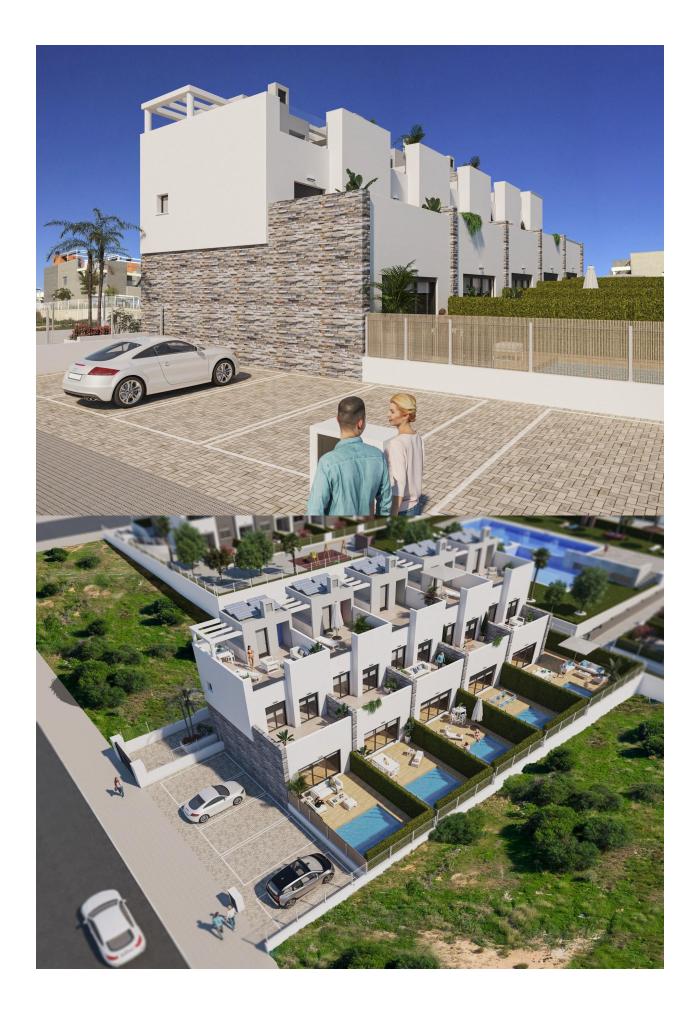

#### **DESCRIPTION**

NEW BUILD SEMI-DETACHED VILLA IN TORREVIEJA New Build residential of 5 beautiful properties with private swimming pools in Torrevieja. Semi-detached villa has 3 bedrooms, 2 bathrooms, open plan kitchen with living room, fitted wardrobes, terrace, private solarium with BBQ area, garden with the pool and comunal parking space. Properties built with top quality materials and finishes. Its incredible location 5 minutes from the sea and its proximity to the main shopping and leisure areas of Torrevieja, as well as its golf courses, make it a unique and exclusive place to live. Torrevieja is a Spanish town in the province of Alicante, on the Costa Blanca. It is known for its typically Mediterranean climate and coastline. It has boardwalks with resorts along its sandy beaches. The small Museum of the Sea and Salt houses exhibitions on the fishing and salt history of the city. In the interior, the Lagunas de La Mata-Torrevieja Natural Park has trails and two salty lagoons, one pink and the other green. Alicante airport located 40 minutes away and Murcia airport about 1 hour away.

### CARACTERÍSTICAS

N° Habitaciones 3
N° Baños 2
Piscina Independiente 4,3x3m²
Comunidad NO
Terraza Planta 1° 15m²
Solarium 28,28m²
Jardin 87m²
Placas solares 1,20 KW/tivienda