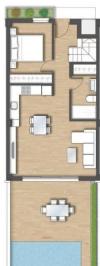

## SUPERFICIES ÚTILES

| TOTAL SUP. TERRAZAS  | 85,08m <sup>2</sup> |  |
|----------------------|---------------------|--|
| TOTAL                | 75,63m              |  |
| Solárium             | 28,08m <sup>2</sup> |  |
| Terraza              | 15,00m              |  |
| Jardín               | 42,00m <sup>2</sup> |  |
| Torreón              | 1,24m <sup>2</sup>  |  |
| Baño 2               | 4,97m <sup>2</sup>  |  |
| Dormitorio 3         | 9,96m <sup>2</sup>  |  |
| Dormitorio 2         | 11,14m <sup>2</sup> |  |
| Paso Planta Primera  | 1,92m <sup>2</sup>  |  |
| Baño 1               | 5,34m <sup>2</sup>  |  |
| Dormitorio 1         | 9,98m <sup>2</sup>  |  |
| Paso Planta Baja     | 2,87m               |  |
| Estar-Comedor-Cocina | 26,15m              |  |
| Hall                 | 2,06m <sup>2</sup>  |  |

CARACTERÍSTICAS

N<sup>®</sup> Habitaciones **3** N<sup>®</sup> Baños **2** Piscina Independiente: **4,3x3m<sup>2</sup>** Parking Privado SI Comunidad NO Terraza Planta I<sup>®</sup> **15m<sup>2</sup>** Solarium: **28,08m<sup>2</sup>** Jardin: **42m<sup>2</sup>** Placas solares: **120 KW/Vivienda** 