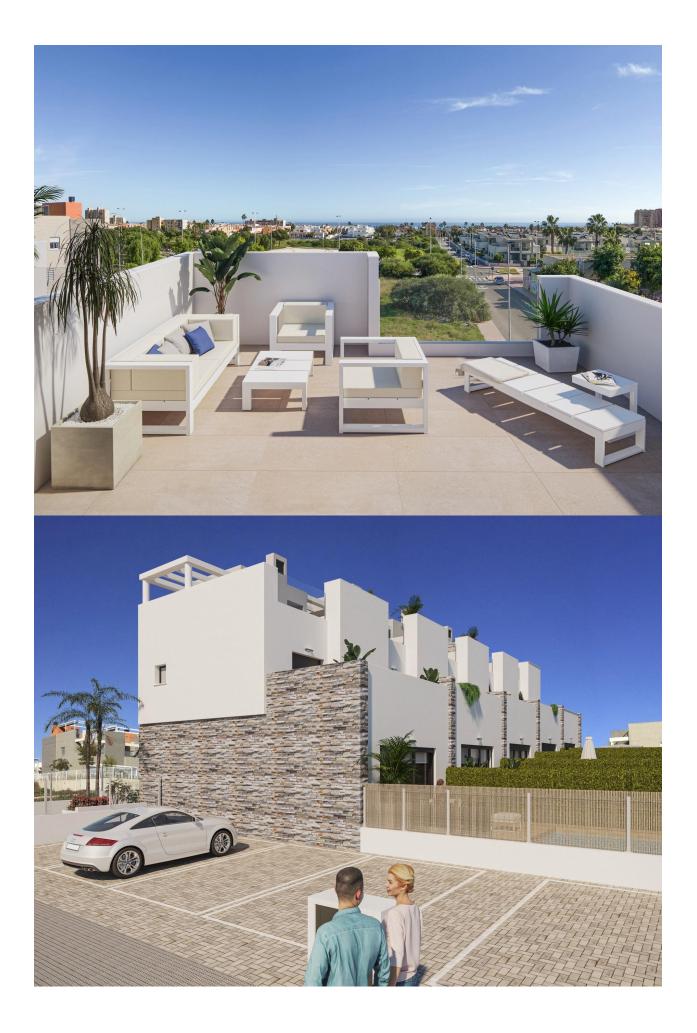

## DESCRIPTION

NEW BUILD WONDERFUL TOWNHOUSE IN TORREVIEJA - with private pool and garden, only 5 minutes from the beach! This 104m2 townhouse consists of 3 bedrooms, 2 bathrooms, open plan kitchen with living room, fitted wardrobes, 15m2 terrace, 28m2 private solarium with BBQ area, 42m2 garden with a private pool and communal parking space. These lovely residential has only 5 beautiful properties all of which are built with top quality materials and finishes. Its in an incredible location only 5 minutes from the sea, close to the main shopping and leisure areas of Torrevieja, as well as its golf courses, makes it a unique and exclusive place to live. Torrevieja is a Spanish town in the province of Alicante, on the Costa Blanca with 300 days of sunshine a year and an average temperature of 20°C. It is known for its superb promenade, restaurants, weekly Friday market, Habaneras shopping centre and its wide range of cultural and leisure activities all year round. Only 15