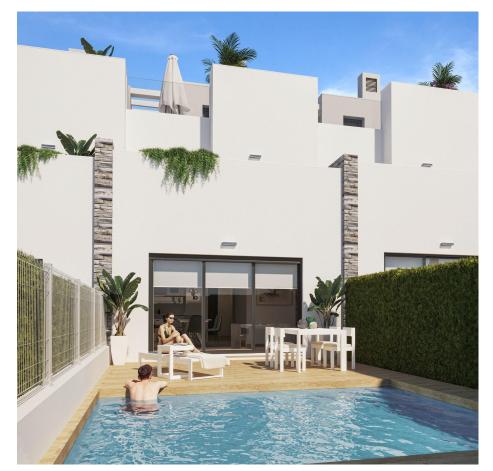

## DESCRIPTION

NEW BUILD WONDERFUL TOWNHOUSE IN TORREVIEJA - with private pool and garden, only 5 minutes from the beach! This 104m2 townhouse consists of 3 bedrooms, 2 bathrooms, open plan kitchen with living room, fitted wardrobes, 15m2 terrace, 28m2 private solarium with BBQ area, 42m2 garden with a private pool and communal parking space. These lovely residential has only 5 beautiful properties all of which are built with top quality materials and finishes. Its in an incredible location only 5 minutes from the sea, close to the main shopping and leisure areas of Torrevieja, as well as its golf courses, makes it a unique and exclusive place to live. Torrevieja is a Spanish town in the province of Alicante, on the Costa Blanca with 300 days of sunshine a year and an average temperature of 20°C. It is known for its superb promenade, restaurants, weekly Friday market, Habaneras shopping centre and its wide range of cultural and leisure activities all year round. Only 15

CARACTERÍSTICAS

N<sup>®</sup> Habitaciones **3** N<sup>®</sup> Baños **2** Piscina Independiente: **4,3x3m<sup>2</sup>** Parking Privado SI Comunidad NO Terraza Planta I<sup>®</sup> **15m<sup>2</sup>** Solarium: **28,08m<sup>2</sup>** Jardin: **42m<sup>2</sup>** Placas solares: **120 KW/Vivienda** 