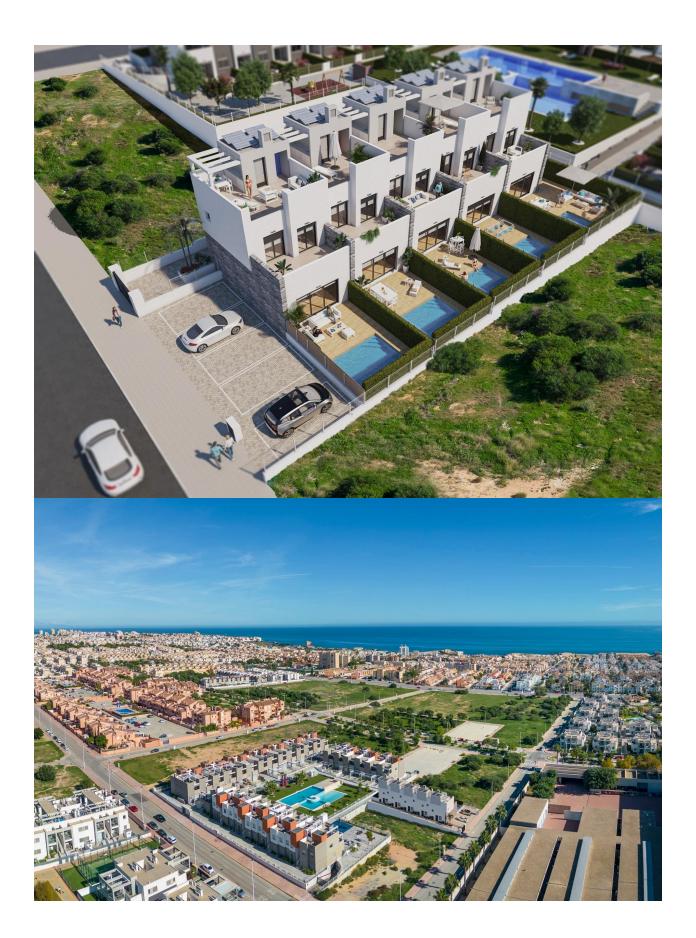

## DESCRIPTION

NEW BUILD WONDERFUL TOWNHOUSE IN TORREVIEJA - with private pool and garden, only 5 minutes from the beach! This 104m2 townhouse consists of 3 bedrooms, 2 bathrooms, open plan kitchen with living room, fitted wardrobes, 15m2 terrace, 28m2 private solarium with BBQ area, 42m2 garden with a private pool and communal parking space. These lovely residential has only 5 beautiful properties all of which are built with top quality materials and finishes. Its in an incredible location only 5 minutes from the sea, close to the main shopping and leisure areas of Torrevieja, as well as its golf courses, makes it a unique and exclusive place to live. Torrevieja is a Spanish town in the province of Alicante, on the Costa Blanca with 300 days of sunshine a year and an average temperature of 20°C. It is known for its superb promenade, restaurants, weekly Friday market, Habaneras shopping centre and its wide range of cultural and leisure activities all year round. Only 15

minutes drive is "La Zenia Boulevard" the largest shopping centre in the Alicante region, in addition to the original established Golf courses on the Orihuela Costa Villamartin, Las Ramblas, Real Campoamor and Las Colinas, Torrevieja area is now also well served with excellent courses such as La Finca, La Marquesa, and Vistabella offering different golf experiences with a variety of sea and mountain views. Alicante Airport is 45 minutes / 45kms drive away and Murcia (Corvera) is 55 mins / 68km.