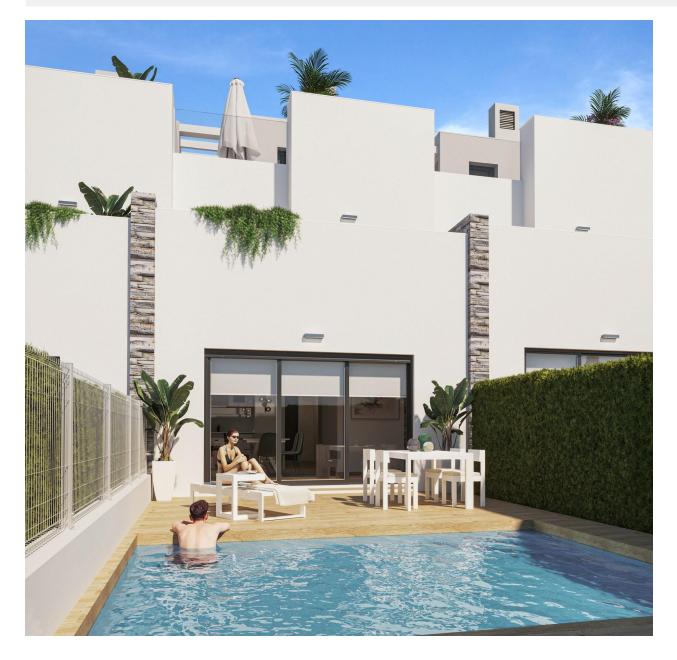

## DESCRIPTION

NEW BUILD WONDERFUL TOWNHOUSE IN TORREVIEJA - with private pool and garden, only 5 minutes from the beach! This 104m2 townhouse consists of 3 bedrooms, 2 bathrooms, open plan kitchen with living room, fitted wardrobes, 15m2 terrace, 28m2 private solarium with BBQ area, 42m2 garden with a private pool and communal parking space. These lovely residential has only 5 beautiful properties all of which are built with top quality materials and finishes. Its in an incredible location only 5 minutes from the sea, close to the main shopping and leisure areas of Torrevieja, as well as its golf courses, makes it a unique and exclusive place to live. Torrevieja is a Spanish town in the province of Alicante, on the Costa Blanca with 300 days of sunshine a year and an average temperature of 20°C. It is known for its superb promenade, restaurants, weekly Friday market, Habaneras shopping centre and its wide range of cultural and leisure activities all year round. Only 15

CARACTERÍSTICAS

N<sup>®</sup> Habitaciones **3** N<sup>®</sup> Baños **2** Piscina Independiente: **4,3x3m<sup>2</sup>** Parking Privado SI Comunidad NO Terraza Planta I<sup>®</sup> **15m<sup>2</sup>** Solarium: **28,08m<sup>2</sup>** Jardin: **42m<sup>2</sup>** Placas solares: **120 KW/Vivienda** 