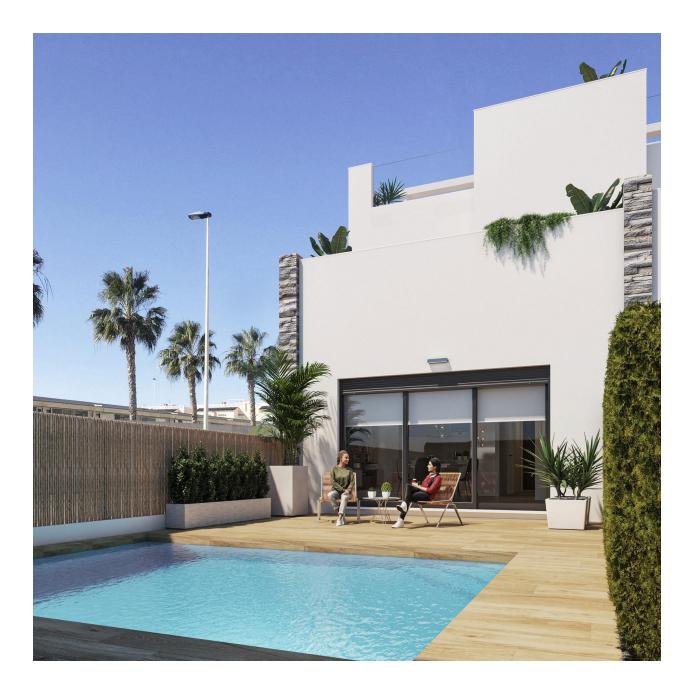

## DESCRIPTION

NEW BUILD WONDERFUL TOWNHOUSE IN TORREVIEJA - with private pool and garden, only 5 minutes from the beach! This 104m2 townhouse consists of 3 bedrooms, 2 bathrooms, open plan kitchen with living room, fitted wardrobes, 15m2 terrace, 28m2 private solarium with BBQ area, 42m2 garden with a private pool and communal parking space. These lovely residential has only 5 beautiful properties all of which are built with top quality materials and finishes. Its in an incredible location only 5 minutes from the sea, close to the main shopping and leisure areas of Torrevieja, as well as its golf courses, makes it a unique and exclusive place to live. Torrevieja is a Spanish town in the province of Alicante, on the Costa Blanca with 300 days of sunshine a year and an average temperature of 20°C. It is known for its superb promenade, restaurants, weekly Friday market, Habaneras shopping centre and its wide range of cultural and leisure activities all year round. Only 15

CARACTERÍSTICAS

N<sup>®</sup> Habitaciones **3** N<sup>®</sup> Baños **2** Piscina Independiente: **4,3x3m<sup>2</sup>** Parking Privado SI Comunidad NO Terraza Planta I<sup>®</sup> **15m<sup>2</sup>** Solarium: **28,08m<sup>2</sup>** Jardin: **42m<sup>2</sup>** Placas solares: **120 KW/Vivienda** 