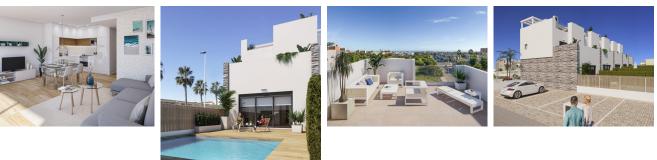

## REF: # 10893



| INFO           |                 |  |
|----------------|-----------------|--|
| PRICE:         | 316.500 €       |  |
| PROPERTY TYPE: | TYPE: Townhouse |  |
| LOCATION:      |                 |  |
| BEDROOMS:      | 3               |  |
| Bathrooms:     | 2               |  |
| Build:         | 104 (m2)        |  |
| Plot:          | 42 (m2)         |  |
| Terrace:       | 43 (m2)         |  |
| Year:          |                 |  |
| Floor:         | 2               |  |
| Old price      | -               |  |



## DESCRIPTION

NEW BUILD WONDERFUL TOWNHOUSE IN TORREVIEJA - with private pool and garden, only 5 minutes from the beach! This 104m2 townhouse consists of 3 bedrooms, 2 bathrooms, open plan kitchen with living room, fitted wardrobes, 15m2 terrace, 28m2 private solarium with BBQ area, 42m2 garden with a private pool and communal parking space. These lovely residential has only 5 beautiful properties all of which are built with top quality materials and finishes. Its in an incredible location only 5 minutes from the sea, close to the main shopping and leisure areas of Torrevieja, as well as its golf courses, makes it a unique and exclusive place to live. Torrevieja is a Spanish town in the province of Alicante, on the Costa Blanca with 300 days of sunshine a year and an average temperatur