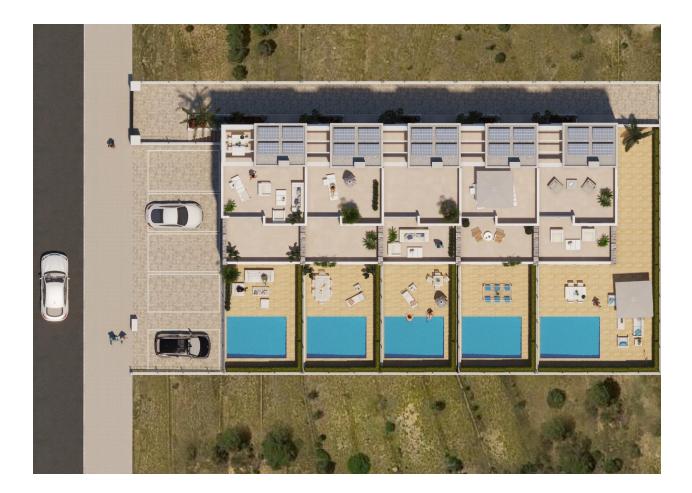

## SUPERFICIES ÚTILES

| TOTAL SUP. TERRAZAS  | 85,08m <sup>2</sup> |  |
|----------------------|---------------------|--|
| TOTAL                | 75,63m              |  |
| Solárium             | 28,08m <sup>2</sup> |  |
| Terraza              | 15,00m              |  |
| Jardín               | 42,00m <sup>2</sup> |  |
| Torreón              | 1,24m <sup>2</sup>  |  |
| Baño 2               | 4,97m <sup>2</sup>  |  |
| Dormitorio 3         | 9,96m <sup>2</sup>  |  |
| Dormitorio 2         | 11,14m <sup>2</sup> |  |
| Paso Planta Primera  | 1,92m <sup>2</sup>  |  |
| Baño 1               | 5,34m <sup>2</sup>  |  |
| Dormitorio 1         | 9,98m <sup>2</sup>  |  |
| Paso Planta Baja     | 2,87m               |  |
| Estar-Comedor-Cocina | 26,15m              |  |
| Hall                 | 2,06m <sup>2</sup>  |  |