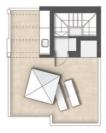

## SUPERFICIES ÚTILES

| TOTAL SUP. TERRAZAS  | 85,08m <sup>2</sup> |  |
|----------------------|---------------------|--|
| TOTAL                | 75,63m              |  |
| Solárium             | 28,08m <sup>2</sup> |  |
| Terraza              | 15,00m              |  |
| Jardín               | 42,00m <sup>2</sup> |  |
| Torreón              | 1,24m <sup>2</sup>  |  |
| Baño 2               | 4,97m <sup>2</sup>  |  |
| Dormitorio 3         | 9,96m <sup>2</sup>  |  |
| Dormitorio 2         | 11,14m <sup>2</sup> |  |
| Paso Planta Primera  | 1,92m <sup>2</sup>  |  |
| Baño 1               | 5,34m <sup>2</sup>  |  |
| Dormitorio 1         | 9,98m <sup>2</sup>  |  |
| Paso Planta Baja     | 2,87m               |  |
| Estar-Comedor-Cocina | 26,15m              |  |
| Hall                 | 2,06m <sup>2</sup>  |  |

CARACTERÍSTICAS

N<sup>®</sup> Habitaciones **3** N<sup>®</sup> Baños **2** Piscina Independiente: **4,3x3m<sup>2</sup>** Parking Privado SI Comunidad NO Terraza Planta I<sup>®</sup> **15m<sup>2</sup>** Solarium: **28,08m<sup>2</sup>** Jardin: **42m<sup>2</sup>** Placas solares: **120 KW/Vivienda** 