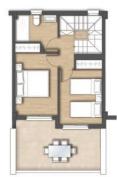

## SUPERFICIES ÚTILES

| TOTAL SUP. TERRAZAS  | 85,08m <sup>2</sup> |  |
|----------------------|---------------------|--|
| TOTAL                | 75,63m              |  |
| Solárium             | 28,08m <sup>2</sup> |  |
| Terraza              | 15,00m              |  |
| Jardín               | 42,00m <sup>2</sup> |  |
| Torreón              | 1,24m <sup>2</sup>  |  |
| Baño 2               | 4,97m <sup>2</sup>  |  |
| Dormitorio 3         | 9,96m <sup>2</sup>  |  |
| Dormitorio 2         | 11,14m <sup>2</sup> |  |
| Paso Planta Primera  | 1,92m <sup>2</sup>  |  |
| Baño 1               | 5,34m <sup>2</sup>  |  |
| Dormitorio 1         | 9,98m <sup>2</sup>  |  |
| Paso Planta Baja     | 2,87m               |  |
| Estar-Comedor-Cocina | 26,15m              |  |
| Hall                 | 2,06m <sup>2</sup>  |  |

CARACTERÍSTICAS

N<sup>®</sup> Habitaciones **3** N<sup>®</sup> Baños **2** Piscina Independiente: **4,3x3m<sup>2</sup>** Parking Privado SI Comunidad NO Terraza Planta I<sup>®</sup> **15m<sup>2</sup>** Solarium: **28,08m<sup>2</sup>** Jardin: **42m<sup>2</sup>** Placas solares: **120 KW/Vivienda** 