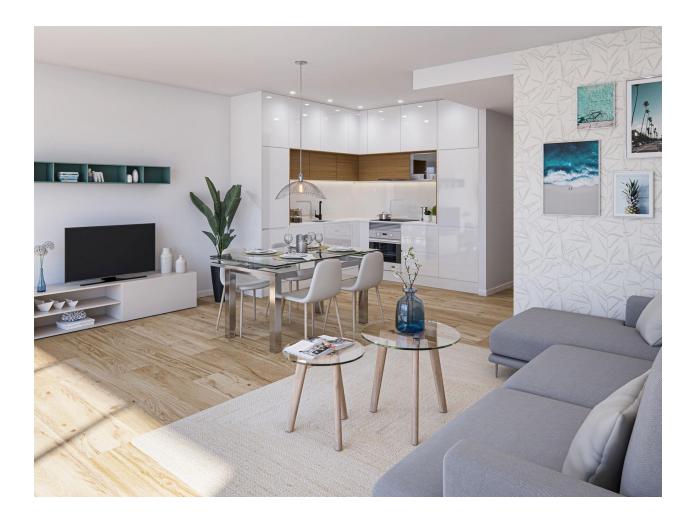

## DESCRIPTION

NEW BUILD WONDERFUL TOWNHOUSE IN TORREVIEJA - with private pool and garden, only 5 minutes from the beach! This 104m2 townhouse consists of 3 bedrooms, 2 bathrooms, open plan kitchen with living room, fitted wardrobes, 15m2 terrace, 28m2 private solarium with BBQ area, 42m2 garden with a private pool and communal parking space. These lovely residential has only 5 beautiful properties all of which are built with top quality materials and finishes. Its in an incredible location only 5 minutes from the sea, close to the main shopping and leisure areas of Torrevieja, as well as its golf courses, makes it a unique and exclusive place to live. Torrevieja is a Spanish town in the province of Alicante, on the Costa Blanca with 300 days of sunshine a year and an average temperature of 20°C. It is known for its superb promenade, restaurants, weekly Friday market, Habaneras shopping centre and its wide range of cultural and leisure activities all year round. Only 15