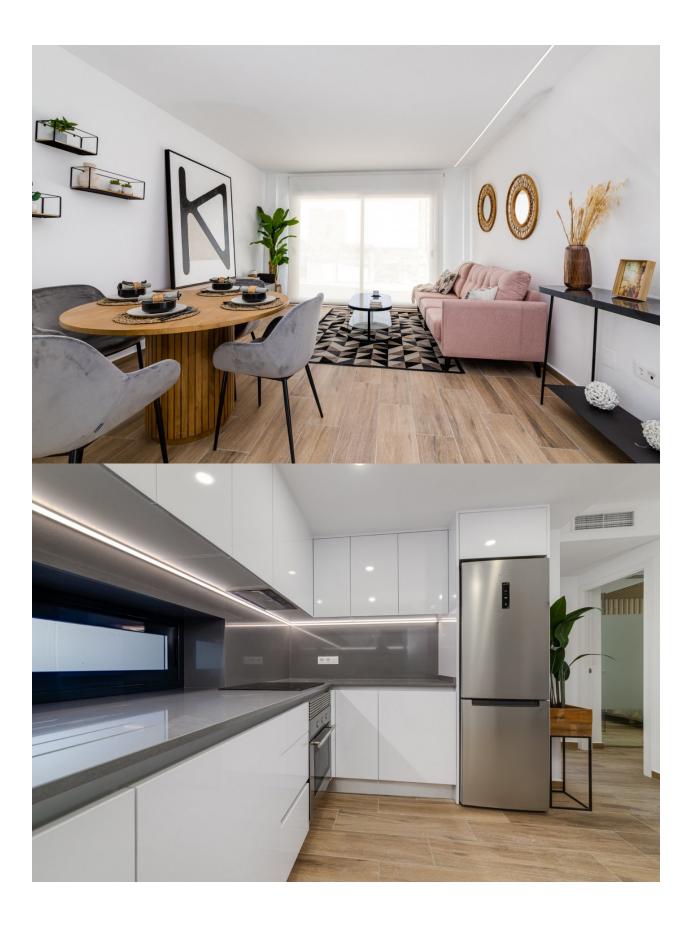

## **DESCRIPTION**

New build private residential complex in the LOS NAREJOS area of LOS ALCAZARES . 87 modern and spacious apartments will be built in 3 residential buildings with large green areas, communal swimming pools and playgrounds. Situated in the beautiful and relaxing Los Narejos area close to the Mar Menor sea. Apartments with 2 or 3 bedrooms and 2 bathrooms, living room with open kitchen. The ground floor apartments will have a large terrace and garden, and penthouses on the 4th floor with private solarium. All apartments have underground parking included. Privileged area to live ,just a few minutes from the Mar Menor, and very close to leisure areas. The Costa Cálida is a place where you can enjoy the sun, the beach and its golf courses. Los Narejos located in the municipality of Los Alcázares, in the Region of Murcia, near an urban beach 1,500 meters long and 35 meters wide with black sand. It is one of the most demanded beaches in high season in the entire municipality. With an ideal location on the Mar Menor and with an average temperature of 18 degrees throughout the year, Los Narejos beach is one of the best places you can visit in Murcia. To get to Playa de Los Narejos you will have to use the AP-7 and the N-332 as a reference, which will take you to the town. The beach has a car park for up to 100 cars and there are different bus lines that will leave you on the promenade. The airport of Murcia Corvera is 30 minues drive away and Alicante airport is an hours drive away.

## **GARDEN AND TERRACES**

- Open terrace Private garden