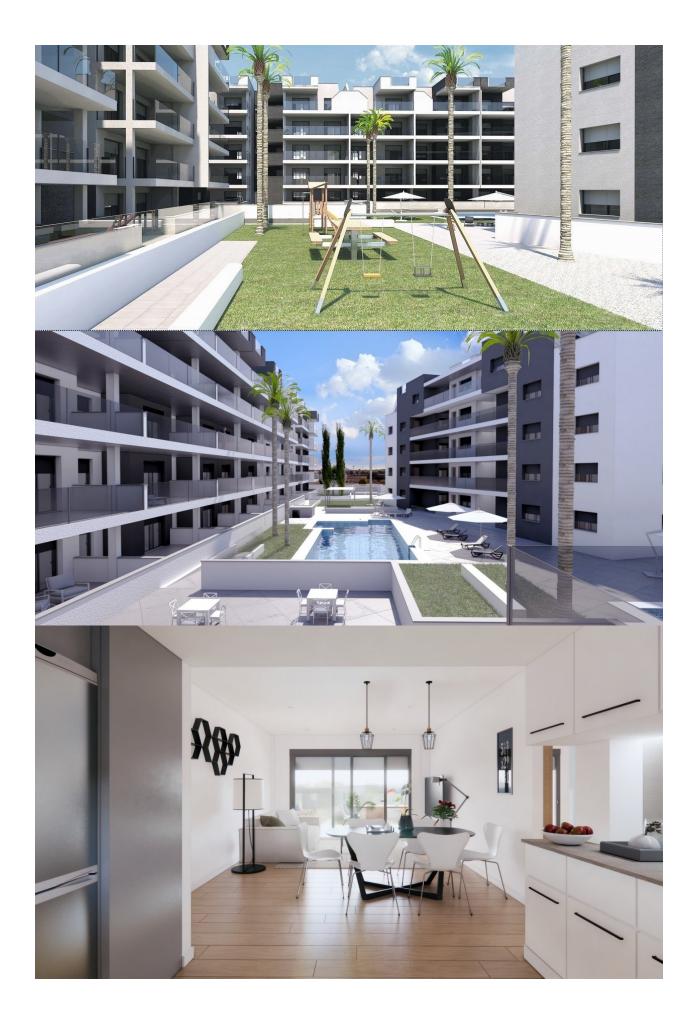

## **DESCRIPTION**

New build private residential complex in the LOS NAREJOS area of LOS ALCAZARES . 87 modern and spacious apartments will be built in 3 residential buildings with large green areas, communal swimming pools and playgrounds. Situated in the beautiful and relaxing Los Narejos area close to the Mar Menor sea. Apartments with 2 or 3 bedrooms and 2 bathrooms, living room with open kitchen. The ground floor apartments will have a large terrace and garden, and penthouses on the 4th floor with private solarium. All apartments have underground parking included. Privileged area to live ,just a few minutes from the Mar Menor, and very close to leisure areas. The Costa Cálida is a place where you can enjoy the sun, the beach and its golf courses. Los Narejos located in the municipality of Los Alcázares, in the Region of Murcia, near an urban beach 1,500 meters long and 35 meters wide with black sand. It is one of the most demanded beaches in high season in the entire municipality. With an ideal location on the Mar Menor and with an average temperature of 18 degrees throughout the year, Los Narejos beach is one of the best places you can visit in Murcia. To get to Playa de Los Narejos you will have to use the AP-7 and the N-332 as a reference, which will take you to the town. The beach has a car park for up to 100 cars and there are different bus lines that will leave you on the promenade. The airport of Murcia Corvera is 30 minues drive away and Alicante airport is an hours drive away.