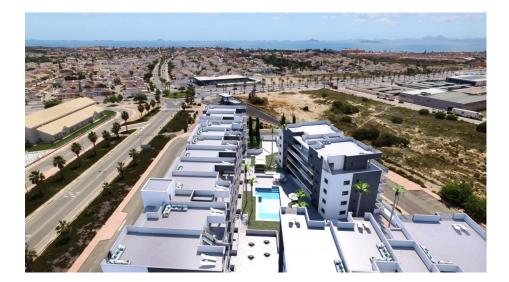

## **DESCRIPTION**

New build private residential complex in the LOS NAREJOS area of LOS ALCAZARES . 87 modern and spacious apartments will be built in 3 residential buildings with large green areas, communal swimming pools and playgrounds. Situated in the beautiful and relaxing Los Narejos area close to the Mar Menor sea. Apartments with 2 or 3 bedrooms and 2 bathrooms, living room with open kitchen. The ground floor apartments will have a large terrace and garden, and penthouses on the 4th floor with private solarium. All apartments have underground parking included. Privileged area to live ,just a few minutes from the Mar Menor, and very close to leisure areas. The Costa Cálida is a place where you can enjoy the sun, the beach and its golf courses. Los Narejos located in the municipality of Los Alcázares, in the Region of Murcia, near an urban beach 1,500 meters long and 35 meters wide with black sand. It is one of the most demanded beaches in high season in the entire municipality. With an ideal location on the Mar Menor and with an average temperature of 18 degrees throughout the year, Los Narejos beach is one of the best places you can visit in Murcia. To get to Playa de Los Narejos you will have to use the AP-7 and the N-332 as a reference, which will take you to the town. The beach has a car park for up to 100 cars and there are different bus lines that will leave you on the promenade. The airport of Murcia Corvera is 30 minues drive away and Alicante airport is an hours drive away.