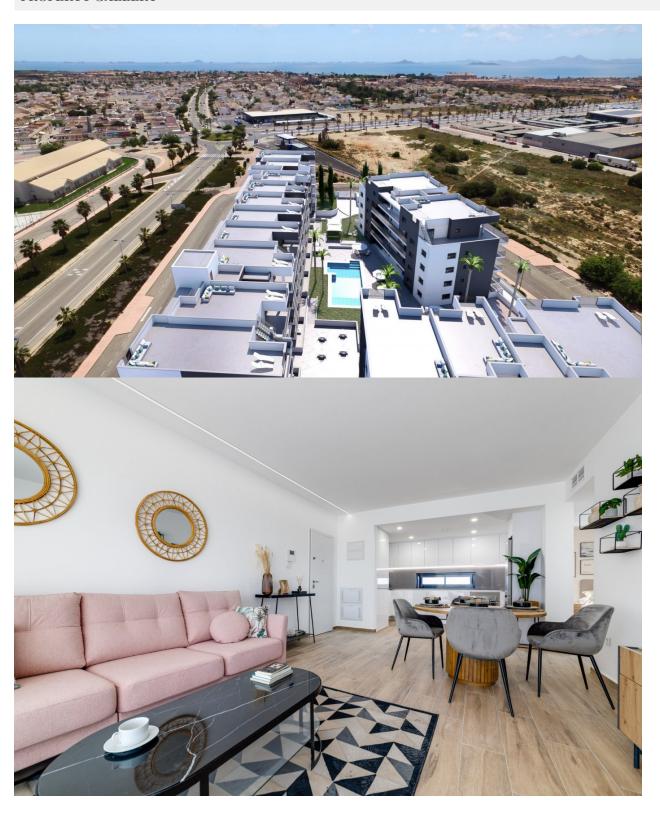

## **DESCRIPTION**

New build private residential complex in the LOS NAREJOS area of LOS ALCAZARES . 87 modern and spacious apartments will be built in 3 residential buildings with large green areas, communal swimming pools and playgrounds. Situated in the beautiful and relaxing Los Narejos area close to the Mar Menor sea. Apartments with 2 or 3 bedrooms and 2 bathrooms, living room with open kitchen. The ground floor apartments will have a large terrace and garden, and penthouses on the 4th floor with private solarium. All apartments have underground parking included. Privileged area to live ,just a few minutes from the Mar Menor, and very close to leisure areas. The Costa Cálida is a place where you can enjoy the sun, the beach and its golf courses. Los Narejos located in the municipality of Los Alcázares, in the Region of Murcia, near an urban beach 1,500 meters long and 35 meters wide with black sand. It is one of the most demanded beaches in high season in the entire municipality. With an ideal location on the Mar Menor and with an average temperature of 18 degrees throughout the year, Los Narejos beach is one of the best places you can visit in Murcia. To get to Playa de Los Narejos you will have to use the AP-7 and the N-332 as a reference, which will take you to the town. The beach has a car park for up to 100 cars and there are different bus lines that will leave you on the promenade. The airport of Murcia Corvera is 30 minues drive away and Alicante airport is an hours drive away.