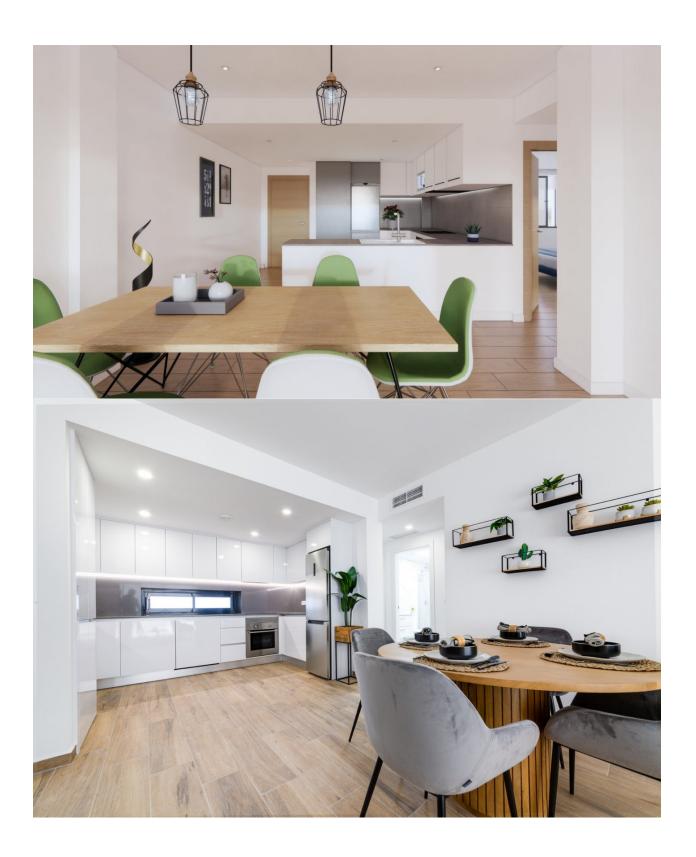

## **DESCRIPTION**

New build private residential complex in the LOS NAREJOS area of LOS ALCAZARES . 87 modern and spacious apartments will be built in 3 residential buildings with large green areas, communal swimming pools and playgrounds. Situated in the beautiful and relaxing Los Narejos area close to the Mar Menor sea. Apartments with 2 or 3 bedrooms and 2 bathrooms, living room with open kitchen. The ground floor apartments will have a large terrace and garden, and penthouses on the 4th floor with private solarium. All apartments have underground parking included. Privileged area to live ,just a few minutes from the Mar Menor, and very close to leisure areas. The Costa Cálida is a place where you can enjoy the sun, the beach and its golf courses. Los Narejos located in the municipality of Los Alcázares, in the Region of Murcia, near an urban beach 1,500 meters long and 35 meters wide with black sand. It is one of the most demanded beaches in high season in the entire municipality. With an ideal location on the Mar Menor and with an average temperature of 18 degrees throughout the year, Los Narejos beach is one of the best places you can visit in Murcia. To get to Playa de Los Narejos you will have to use the AP-7 and the N-332 as a reference, which will take you to the town. The beach has a car park for up to 100 cars and there are different bus lines that will leave you on the promenade. The airport of Murcia Corvera is 30 minues drive away and Alicante airport is an hours drive away.