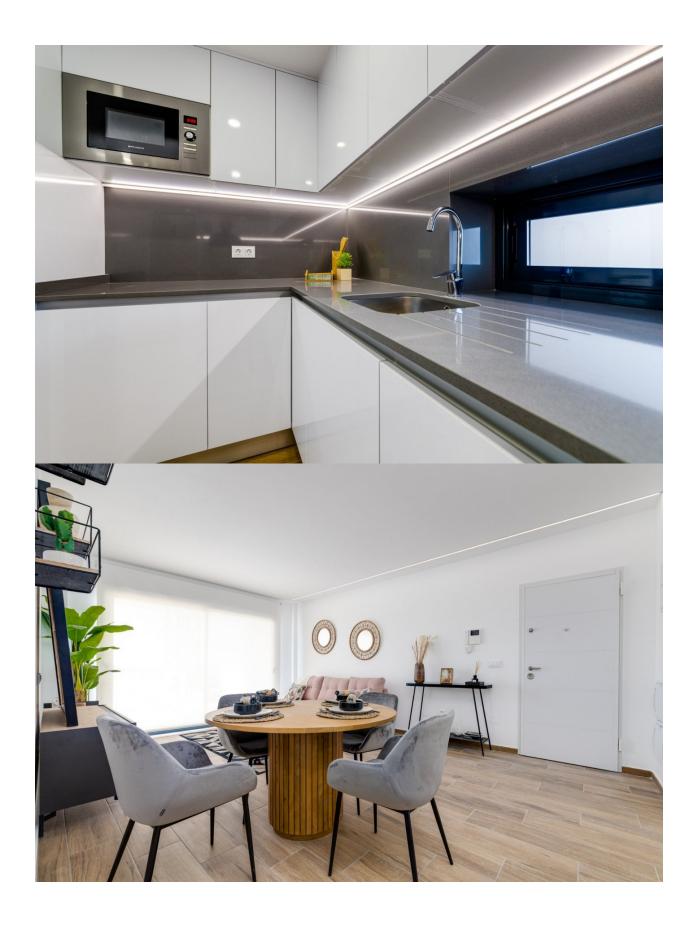

## **DESCRIPTION**

New build private residential complex in the LOS NAREJOS area of LOS ALCAZARES . 87 modern and spacious apartments will be built in 3 residential buildings with large green areas, communal swimming pools and playgrounds. Situated in the beautiful and relaxing Los Narejos area close to the Mar Menor sea. Apartments with 2 or 3 bedrooms and 2 bathrooms, living room with open kitchen. The ground floor apartments will have a large terrace and garden, and penthouses on the 4th floor with private solarium. All apartments have underground parking included. Privileged area to live ,just a few minutes from the Mar Menor, and very close to leisure areas. The Costa Cálida is a place where you can enjoy the sun, the beach and its golf courses. Los Narejos located in the municipality of Los Alcázares, in the Region of Murcia, near an urban beach 1,500 meters long and 35 meters wide with black sand. It is one of the most demanded beaches in high season in the entire municipality. With an ideal location on the Mar Menor and with an average temperature of 18 degrees throughout the year, Los Narejos beach is one of the best places you can visit in Murcia. To get to Playa de Los Narejos you will have to use the AP-7 and the N-332 as a reference, which will take you to the town. The beach has a car park for up to 100 cars and there are different bus lines that will leave you on the promenade. The airport of Murcia Corvera is 30 minues drive away and Alicante airport is an hours drive away.