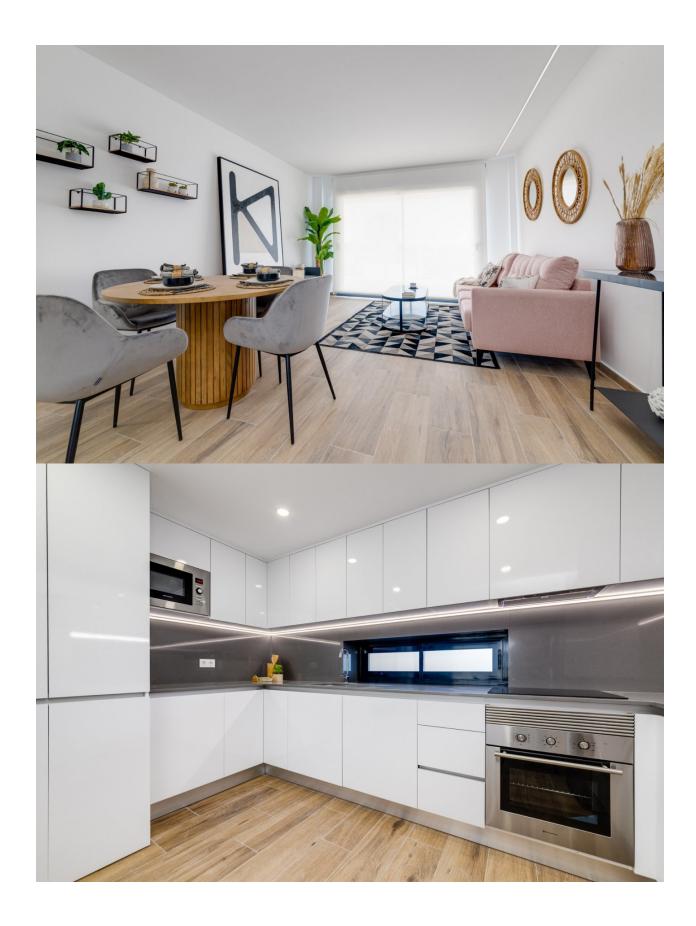

## **DESCRIPTION**

New build private residential complex in the LOS NAREJOS area of LOS ALCAZARES . 87 modern and spacious apartments will be built in 3 residential buildings with large green areas, communal swimming pools and playgrounds. Situated in the beautiful and relaxing Los Narejos area close to the Mar Menor sea. Apartments with 2 or 3 bedrooms and 2 bathrooms, living room with open kitchen. The ground floor apartments will have a large terrace and garden, and penthouses on the 4th floor with private solarium. All apartments have underground parking included. Privileged area to live ,just a few minutes from the Mar Menor, and very close to leisure areas. The Costa Cálida is a place where you can enjoy the sun, the beach and its golf courses. Los Narejos located in the municipality of Los Alcázares, in the Region of Murcia, near an urban beach 1,500 meters long and 35 meters wide with black sand. It is one of the most demanded beaches in high season in the entire municipality. With an ideal location on the Mar Menor and with an average temperature of 18 degrees throughout the year, Los Narejos beach is one of the best places you can visit in Murcia. To get to Playa de Los Narejos you will have to use the AP-7 and the N-332 as a reference, which will take you to the town. The beach has a car park for up to 100 cars and there are different bus lines that will leave you on the promenade. The airport of Murcia Corvera is 30 minues drive away and Alicante airport is an hours drive away.