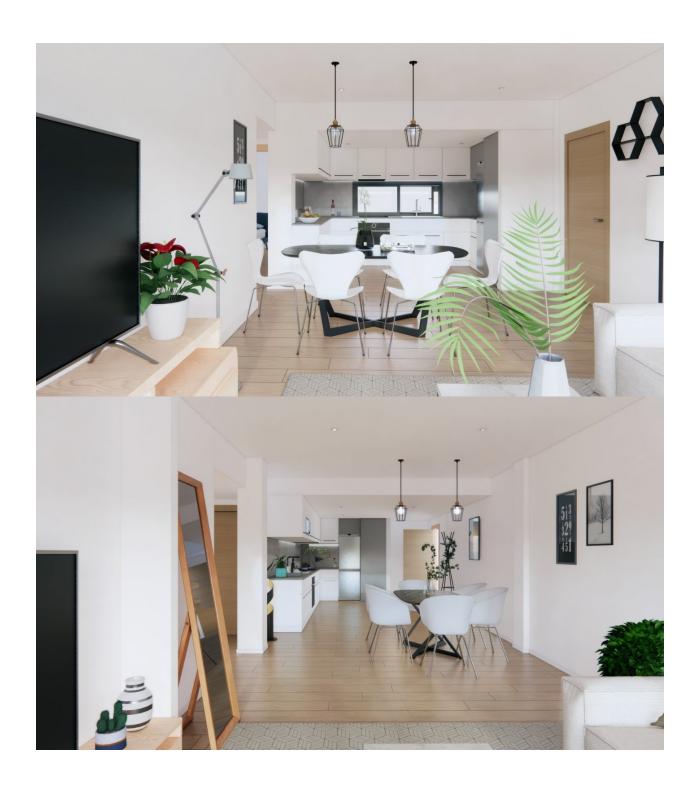

## **DESCRIPTION**

New build private residential complex in the LOS NAREJOS area of LOS ALCAZARES . 87 modern and spacious apartments will be built in 3 residential buildings with large green areas, communal swimming pools and playgrounds. Situated in the beautiful and relaxing Los Narejos area close to the Mar Menor sea. Apartments with 2 or 3 bedrooms and 2 bathrooms, living room with open kitchen. The ground floor apartments will have a large terrace and garden, and penthouses on the 4th floor with private solarium. All apartments have underground parking included. Privileged area to live ,just a few minutes from the Mar Menor, and very close to leisure areas. The Costa Cálida is a place where you can enjoy the sun, the beach and its golf courses. Los Narejos located in the municipality of Los Alcázares, in the Region of Murcia, near an urban beach 1,500 meters long and 35 meters wide with black sand. It is one of the most demanded beaches in high season in the entire municipality. With an ideal location on the Mar Menor and with an average temperature of 18 degrees throughout the year, Los Narejos beach is one of the best places you can visit in Murcia. To get to Playa de Los Narejos you will have to use the AP-7 and the N-332 as a reference, which will take you to the town. The beach has a car park for up to 100 cars and there are different bus lines that will leave you on the promenade. The airport of Murcia Corvera is 30 minues drive away and Alicante airport is an hours drive away.