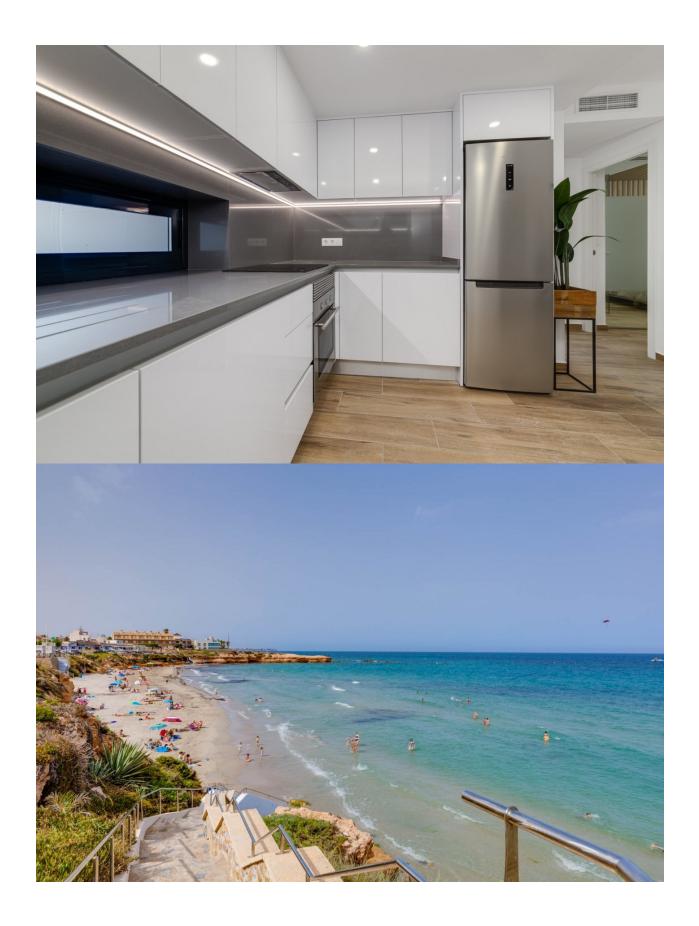

## DESCRIPTION

NEW BUILD APARTMENTS IN LOS NAREJOS New Build private residential complex will have 87 modern and spacious apartments, with 3 residential buildings, large green area, swimming pools, playgrounds. Located in beautiful and relaxing Los Narejos area, near Mar Menor. Apartments with 2 or 3 bedrooms and 2 bathrooms, living room with open kitchen. The ground floor apartments will have a large terrace and garden, and penthouses on the 4th floor with private solarium. All apartments have underground parking included. Privileged area to live ,just a few minutes from the Mar Menor, and very close to leisure areas. The Costa Cálida is a place where you can enjoy the sun, the beach and its golf courses. Los Narejos located in the municipality of Los Alcázares, in the Region of Murcia, near an urban beach 1,500 meters long and 35 meters wide with black sand. It is one of the most demanded beaches in high season in the entire municipality. With an ideal location on the Mar Menor and with an average temperature of 18 degrees throughout the year, Los Narejos beach is one of the best places you can visit in Murcia. To get to Playa de Los Narejos you will have to use the AP-7 and the N-332 as a reference, which will take you to the town. The beach has a car park for up to 100 cars and there are different bus lines that will leave you on the promenade. Airport of Murcia Corvera is 30 minues drive away and Alicante airport is an hour drive away.