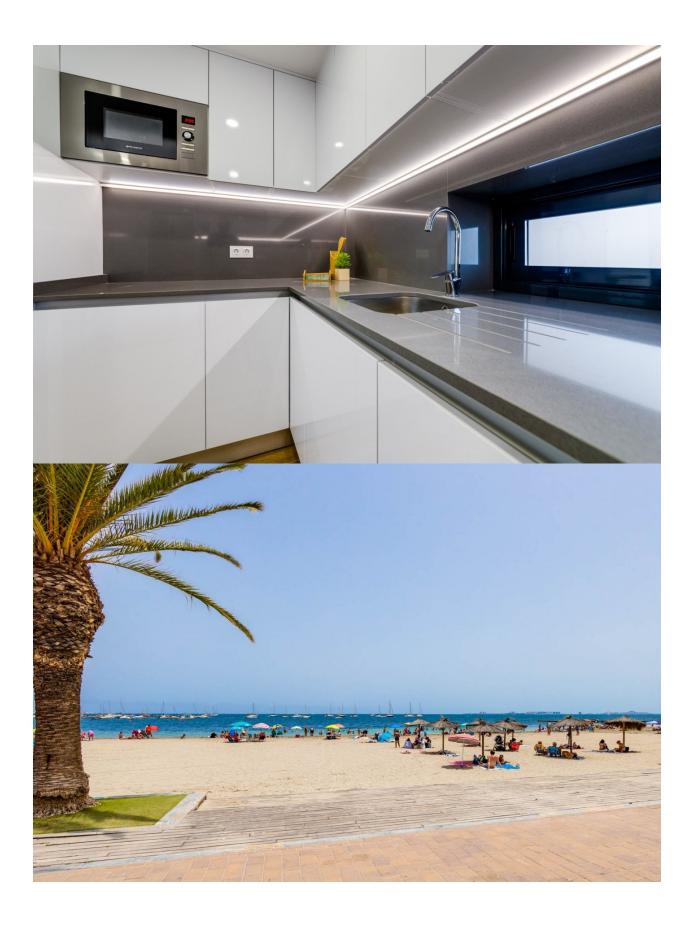

## DESCRIPTION

NEW BUILD APARTMENTS IN LOS NAREJOS New Build private residential complex will have 87 modern and spacious apartments, with 3 residential buildings, large green area, swimming pools, playgrounds. Located in beautiful and relaxing Los Narejos area, near Mar Menor. Apartments with 2 or 3 bedrooms and 2 bathrooms, living room with open kitchen. The ground floor apartments will have a large terrace and garden, and penthouses on the 4th floor with private solarium. All apartments have underground parking included. Privileged area to live ,just a few minutes from the Mar Menor, and very close to leisure areas. The Costa Cálida is a place where you can enjoy the sun, the beach and its golf courses. Los Narejos located in the municipality of Los Alcázares, in the Region of Murcia, near an urban beach 1,500 meters long and 35 meters wide with black sand. It is one of the most demanded beaches in high season in the entire municipality. With an ideal location on the Mar Menor and with an average temperature of 18 degrees throughout the year, Los Narejos beach is one of the best places you can visit in Murcia. To get to Playa de Los Narejos you will have to use the AP-7 and the N-332 as a reference, which will take you to the town. The beach has a car park for up to 100 cars and there are different bus lines that will leave you on the promenade. Airport of Murcia Corvera is 30 minues drive away and Alicante airport is an hour drive away.