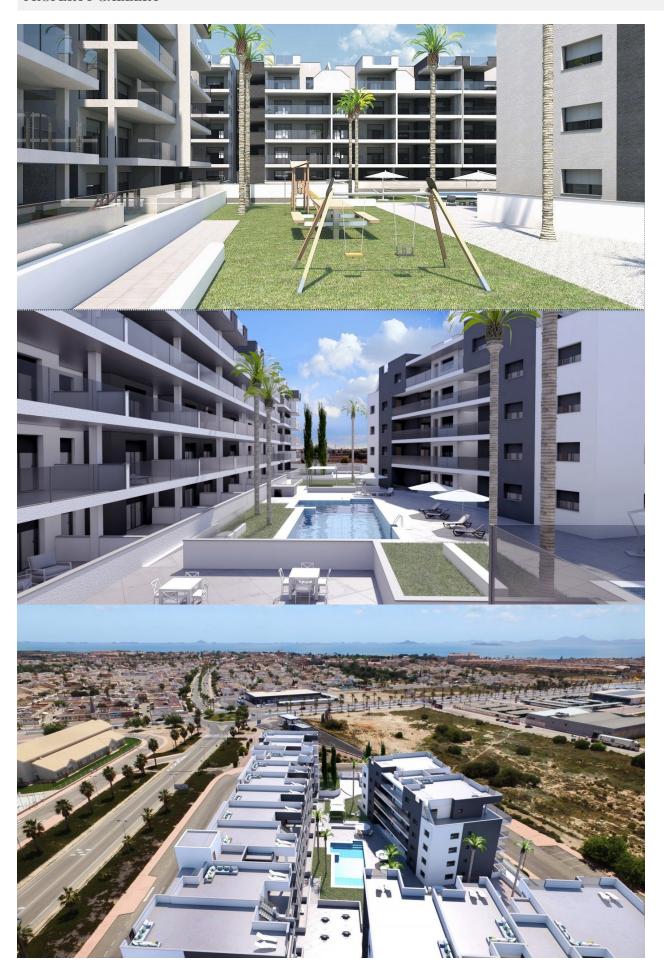

## DESCRIPTION

NEW BUILD APARTMENTS IN LOS NAREJOS New Build private residential complex will have 87 modern and spacious apartments, with 3 residential buildings, large green area, swimming pools, playgrounds. Located in beautiful and relaxing Los Narejos area, near Mar Menor. Apartments with 2 or 3 bedrooms and 2 bathrooms, living room with open kitchen. The ground floor apartments will have a large terrace and garden, and penthouses on the 4th floor with private solarium. All apartments have underground parking included. Privileged area to live ,just a few minutes from the Mar Menor, and very close to leisure areas. The Costa Cálida is a place where you can enjoy the sun, the beach and its golf courses. Los Narejos located in the municipality of Los Alcázares, in the Region of Murcia, near an urban beach 1,500 meters long and 35 meters wide with black sand. It is one of the most demanded beaches in high season in the entire municipality. With an ideal location on the Mar Menor and with an average temperature of 18 degrees throughout the year, Los Narejos beach is one of the best places you can visit in Murcia. To get to Playa de Los Narejos you will have to use the AP-7 and the N-332 as a reference, which will take you to the town. The beach has a car park for up to 100 cars and there are different bus lines that will leave you on the promenade. Airport of Murcia Corvera is 30 minues drive away and Alicante airport is an hour drive away.

**VIEWS** 

GARDEN AND TERRACES

**EXTRA** 

• Panoramic views

• Open terrace

• Reinforced door

"Experience our experience - Because you deserve the best"