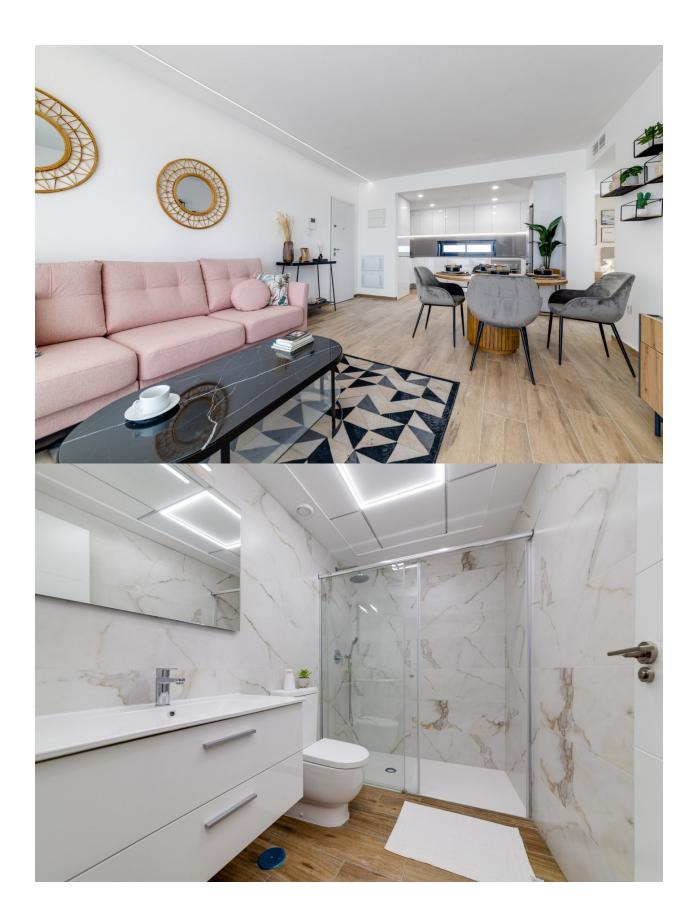

## DESCRIPTION

NEW BUILD APARTMENTS IN LOS NAREJOS New Build private residential complex will have 87 modern and spacious apartments, with 3 residential buildings, large green area, swimming pools, playgrounds. Located in beautiful and relaxing Los Narejos area, near Mar Menor. Apartments with 2 or 3 bedrooms and 2 bathrooms, living room with open kitchen. The ground floor apartments will have a large terrace and garden, and penthouses on the 4th floor with private solarium. All apartments have underground parking included. Privileged area to live ,just a few minutes from the Mar Menor, and very close to leisure areas. The Costa Cálida is a place where you can enjoy the sun, the beach and its golf courses. Los Narejos located in the municipality of Los Alcázares, in the Region of Murcia, near an urban beach 1,500 meters long and 35 meters wide with black sand. It is one of the most demanded beaches in high season in the entire municipality. With an ideal location on the Mar Menor and with an average temperature of 18 degrees throughout the year, Los Narejos beach is one of the best places you can visit in Murcia. To get to Playa de Los Narejos you will have to use the AP-7 and the N-332 as a reference, which will take you to the town. The beach has a car park for up to 100 cars and there are different bus lines that will leave you on the promenade. Airport of Murcia Corvera is 30 minues drive away and Alicante airport is an hour drive away.