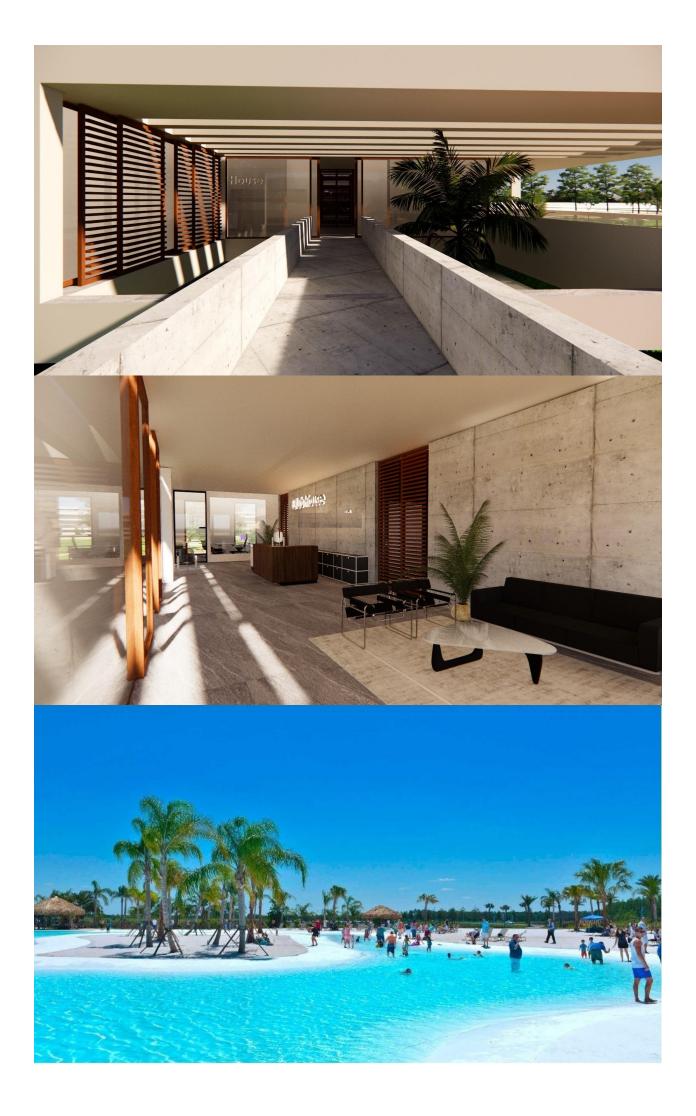

## DESCRIPTION

NEW BUILD APARTMENTS IN PRIVATE GATED RESORT IN PROVINCE OF MURCIA New Build residential complex of 6 blocks, a total of 42 apartments. Beautiful apartments have 3 and 2 bedrooms and 2 bathrooms with views of the large lake and green areas of this large luxury resort. Ground floor apartments with private garden, top floor apartments with private solarium. Complex has a communal pool and all the apartments have a parking pace and a storage room. Located in a private gated resort, with a main access entrance and 24 hours security. The resort is designed around an impressive 126.000 m2 green area. It comprises walking and cycling paths, sport facilities, paddle and tennis courts, a mini-golf course, gardens, dog parks, leisure areas, clubhouse.... Also in the central area is the jewel of the resort, a crystal-clear artificial lake of almost 17.000m2 of water surface, surrounded by white sandy beaches and palm trees, bringing a piece of the Caribbean to the Murcia Region. There are 2 islands in the lake, one of them has its own bar, there are also "beach Chiringuitos" spread around the lake. The resort is strategically located less than 4 km from the beach and the town of Los Alcázares, where you can practice various water sports, surrounded by several golf courses and the city of Cartagena less than 15 minutes by car and 22 km from Murcia airport, therefore having a wide cultural, gastronomic and sports offer within reach.