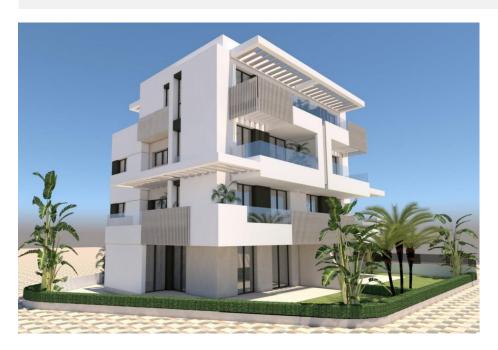

## DESCRIPTION

NEW BUILD APARTMENTS IN PRIVATE GATED RESORT IN PROVINCE OF MURCIA New Build residential complex of 6 blocks, a total of 42 apartments. Beautiful apartments have 3 and 2 bedrooms and 2 bathrooms with views of the large lake and green areas of this large luxury resort. Ground floor apartments with private garden, top floor apartments with private solarium. Complex has a communal pool and all the apartments have a parking pace and a storage room. Located in a private gated resort, with a main access entrance and 24 hours security. The resort is designed around an impressive 126.000 m2 green area. It comprises walking and cycling paths, sport facilities, paddle and tennis courts, a mini-golf course, gardens, dog parks, leisure areas, clubhouse.... Also in the central area is the jewel of the resort, a crystal-clear artificial lake of almost 17.000m2 of water surface, surrounded by white sandy beaches and palm trees, bringing a piece of the Caribbean to the Murcia Region. There are 2 islands in the lake, one of them has its own bar, there are also "beach Chiringuitos" spread around the lake. The resort is strategically located less than 4 km from the beach and the town of Los Alcázares, where you can practice various water sports, surrounded by several golf courses and the city of Cartagena less than 15 minutes by car and 22 km from Murcia airport, therefore having a wide cultural, gastronomic and sports offer within reach.