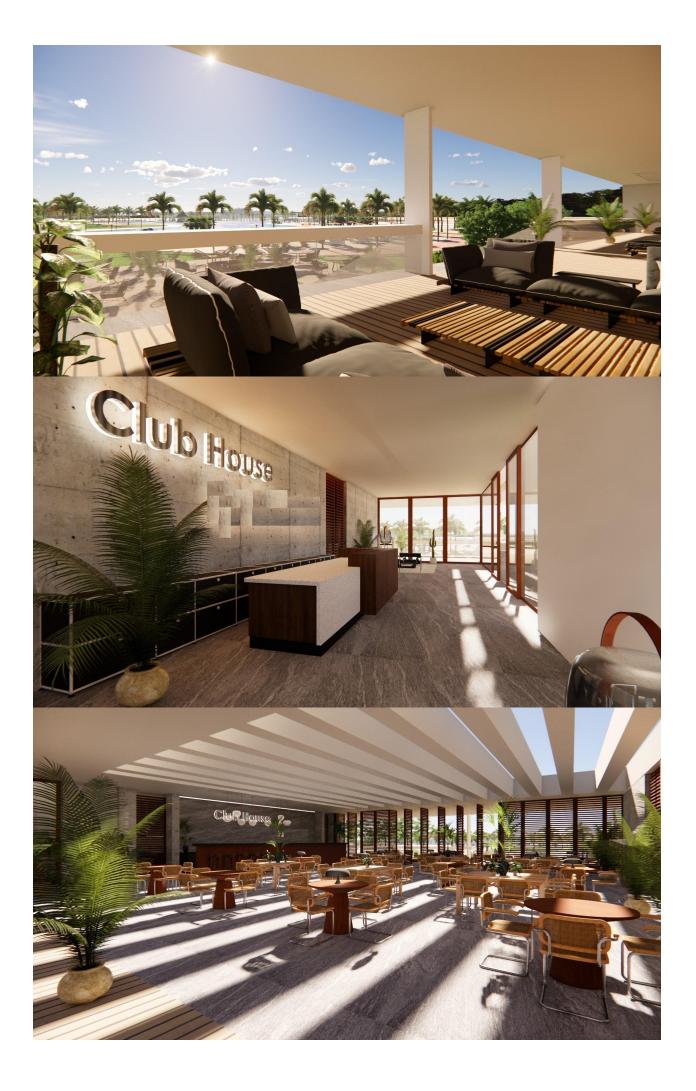

## DESCRIPTION

NEW BUILD APARTMENTS IN PRIVATE GATED RESORT IN PROVINCE OF MURCIA New Build residential complex of 6 blocks, a total of 42 apartments. Beautiful apartments have 3 and 2 bedrooms and 2 bathrooms with views of the large lake and green areas of this large luxury resort. Ground floor apartments with private garden, top floor apartments with private solarium. Complex has a communal pool and all the apartments have a parking pace and a storage room. Located in a private gated resort, with a main access entrance and 24 hours security. The resort is designed around an impressive 126.000 m2 green area. It comprises walking and cycling paths, sport facilities, paddle and tennis courts, a mini-golf course, gardens, dog parks, leisure areas, clubhouse.... Also in the central area is the jewel of the resort, a crystal-clear artificial lake of almost 17.000m2 of water surface, surrounded by white sandy beaches and palm trees, bringing a piece of the Caribbean to the Murcia Region. There are 2 islands in the lake, one of them has its own bar, there are also "beach Chiringuitos" spread around the lake. The resort is strategically located less than 4 km from the beach and the town of Los Alcázares, where you can practice various water sports, surrounded by several golf courses and the city of Cartagena less than 15 minutes by car and 22 km from Murcia airport, therefore having a wide cultural, gastronomic and sports offer within reach.

## VIEWS

- Panoramic views
- GARDEN AND TERRACES

  - Open terrace

- Reinforced door Storage room