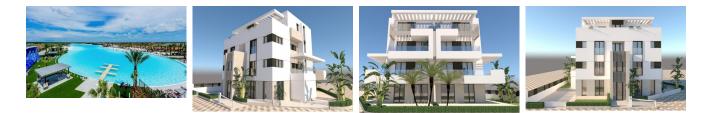

## DESCRIPTION

NEW BUILD APARTMENTS IN PRIVATE GATED RESORT IN PROVINCE OF MURCIA New Build residential complex of 6 blocks, a total of 42 apartments. Beautiful apartments have 3 and 2 bedrooms and 2 bathrooms with views of the large lake and green areas of this large luxury resort. Ground floor apartments with private garden, top floor apartments with private solarium. Complex has a communal pool and all the apartments have a parking pace and a storage room. Located in a private gated resort, with a main access entrance and 24 hours security. The resort is designed around an impressive 126.000 m2 green area. It comprises walking and cycling paths, sport facilities, paddle and tennis courts, a mini-golf course, gardens, dog parks, leisure areas, clubhouse.... Also in the central area is the jewel of the resort, a crystal-clear artificial lake of almost 17.000m2 of water surface, surrounded by white sandy beaches and palm trees, bringing a piece of the Caribbean to the Murcia Region. There are 2 islands in the lake, one of them has its own bar, there are also "beach Chiringuitos" spread around the lake. The resort is strategically located less than 4 km from the beach and the town of Los Alcázares, where you can practice various water sports, surrounded by several golf courses and the city of Cartagena less than 15 minutes by car and 22 km from Murcia airport, therefore having a wide cultural, gastronomic and sports offer within reach.