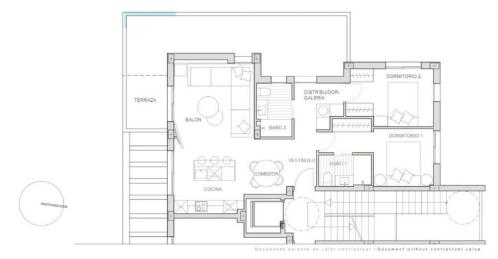

## **PROPERTY GALLERY**

SUPERFICIE CONSTRUIDA VIVIENDA APARTAMENT GROSS FLOOR AREA 86.54m² TERRAZA TERRAZE 27.06m²

TRASTERO WAREHOUSE

"Experience our experience - Because you deserve the best"