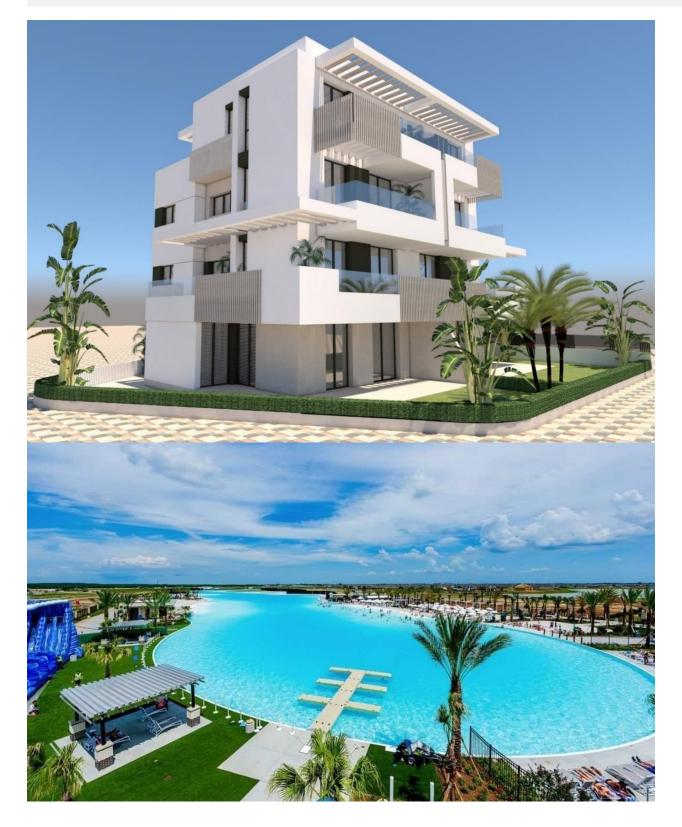

## DESCRIPTION

NEW BUILD APARTMENTS IN PRIVATE GATED RESORT IN PROVINCE OF MURCIA New Build residential complex of 6 blocks, a total of 42 apartments. Beautiful apartments have 3 and 2 bedrooms and 2 bathrooms with views of the large lake and green areas of this large luxury resort. Ground floor apartments with private garden, top floor apartments with private solarium. Complex has a communal pool and all the apartments have a parking pace and a storage room. Located in a private gated resort, with a main access entrance and 24 hours security. The resort is designed around an impressive 126.000 m2 green area. It comprises walking and cycling paths, sport facilities, paddle and tennis courts, a mini-golf course, gardens, dog parks, leisure areas, clubhouse.... Also in the central area is the jewel of the resort, a crystal-clear artificial lake of almost 17.000m2 of water surface, surrounded by white sandy beaches and palm trees, bringing a piece of the Caribbean to the Murcia Region. There are 2 islands in the lake, one of them has its own bar, there are also "beach Chiringuitos" spread around the lake. The resort is strategically located less than 4 km from the beach and the town of Los Alcázares, where you can practice various water sports, surrounded by several golf courses and the city of Cartagena less than 15 minutes by car and 22 km from Murcia airport, therefore having a wide cultural, gastronomic and sports offer within reach.