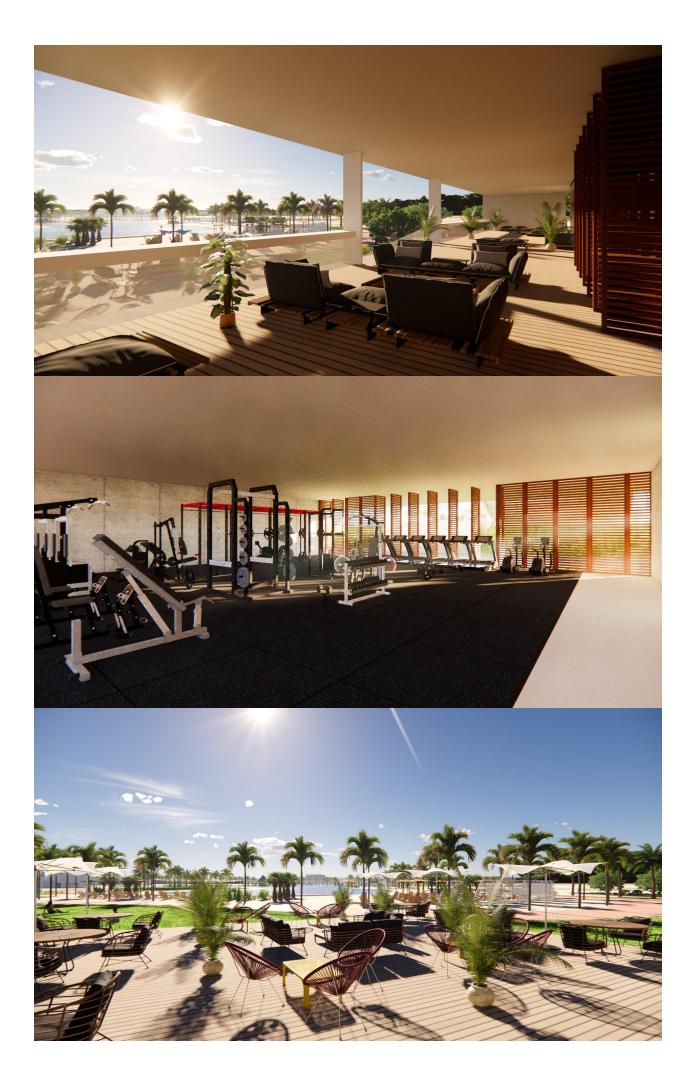

## DESCRIPTION

NEW BUILD APARTMENTS IN PRIVATE GATED RESORT IN PROVINCE OF MURCIA New Build residential complex of 6 blocks, a total of 42 apartments. Beautiful apartments have 3 and 2 bedrooms and 2 bathrooms with views of the large lake and green areas of this large luxury resort. Ground floor apartments with private garden, top floor apartments with private solarium. Complex has a communal pool and all the apartments have a parking pace and a storage room. Located in a private gated resort, with a main access entrance and 24 hours security. The resort is designed around an impressive 126.000 m2 green area. It comprises walking and cycling paths, sport facilities, paddle and tennis courts, a mini-golf course, gardens, dog parks, leisure areas, clubhouse.... Also in the central area is the jewel of the resort, a crystal-clear artificial lake of almost 17.000m2 of water surface, surrounded by white sandy beaches and palm trees, bringing a piece of the Caribbean to the Murcia Region. There are 2 islands in the lake, one of them has its own bar, there are also "beach Chiringuitos" spread around the lake. The resort is strategically located less than 4 km from the beach and the town of Los Alcázares, where you can practice various water sports, surrounded by several golf courses and the city of Cartagena less than 15 minutes by car and 22 km from Murcia airport, therefore having a wide cultural, gastronomic and sports offer within reach.