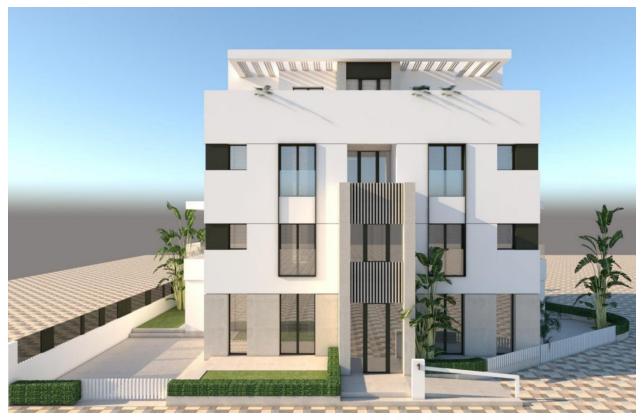

## DESCRIPTION

NEW BUILD APARTMENTS IN PRIVATE GATED RESORT IN PROVINCE OF MURCIA New Build residential complex of 6 blocks, a total of 42 apartments. Beautiful apartments have 3 and 2 bedrooms and 2 bathrooms with views of the large lake and green areas of this large luxury resort. Ground floor apartments with private garden, top floor apartments with private solarium. Complex has a communal pool and all the apartments have a parking pace and a storage room. Located in a private gated resort, with a main access entrance and 24 hours security. The resort is designed around an impressive 126.000 m2 green area. It comprises walking and cycling paths, sport facilities, paddle and tennis courts, a mini-golf course, gardens, dog parks, leisure areas, clubhouse.... Also in the central area is the jewel of the resort, a crystal-clear artificial lake of almost 17.000m2 of water surface, surrounded by white sandy beaches and palm trees, bringing a piece of the Caribbean to the Murcia Region. There are 2 islands in the lake, one of them has its own bar, there are also "beach Chiringuitos" spread around the lake. The resort is strategically located less than 4 km from the beach and the town of Los Alcázares, where you can practice various water sports, surrounded by several golf courses and the city of Cartagena less than 15 minutes by car and 22 km from Murcia airport, therefore having a wide cultural, gastronomic and sports offer within reach.