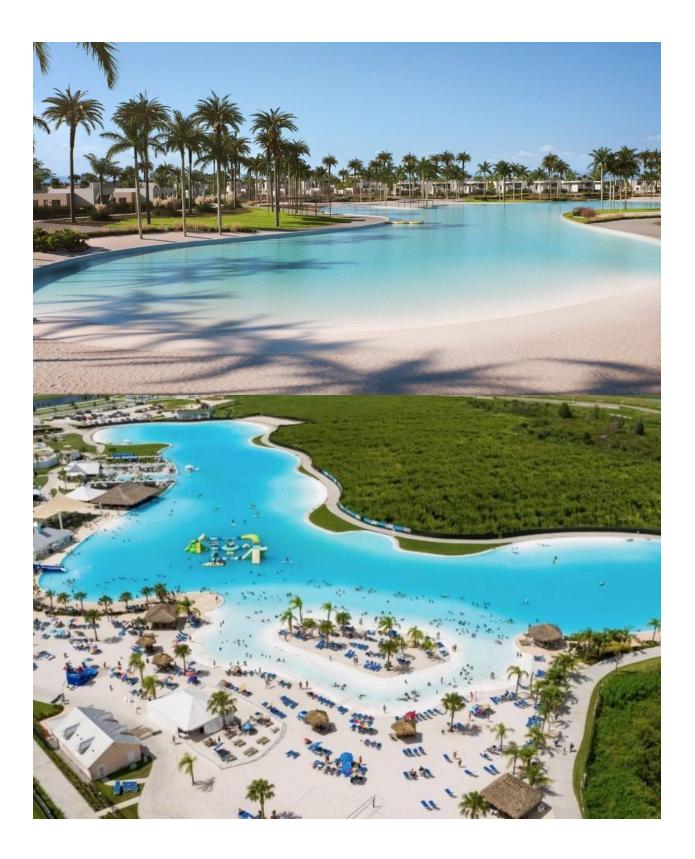

## DESCRIPTION

NEW BUILD APARTMENTS IN PRIVATE GATED RESORT IN PROVINCE OF MURCIA New Build residential complex of 6 blocks, a total of 42 apartments. Beautiful apartments have 3 and 2 bedrooms and 2 bathrooms with views of the large lake and green areas of this large luxury resort. Ground floor apartments with private garden, top floor apartments with private solarium. Complex has a communal pool and all the apartments have a parking pace and a storage room. Located in a private gated resort, with a main access entrance and 24 hours security. The resort is designed around an impressive 126.000 m2 green area. It comprises walking and cycling paths, sport facilities, paddle and tennis courts, a mini-golf course, gardens, dog parks, leisure areas, clubhouse.... Also in the central area is the jewel of the resort, a crystal-clear artificial lake of almost 17.000m2 of water surface, surrounded by white sandy beaches and palm trees, bringing a piece of the Caribbean to the Murcia Region. There are 2 islands in the lake, one of them has its own bar, there are also "beach Chiringuitos" spread around the lake. The resort is strategically located less than 4 km from the beach and the town of Los Alcázares, where you can practice various water sports, surrounded by several golf courses and the city of Cartagena less than 15 minutes by car and 22 km from Murcia airport, therefore having a wide cultural, gastronomic and sports offer within reach.