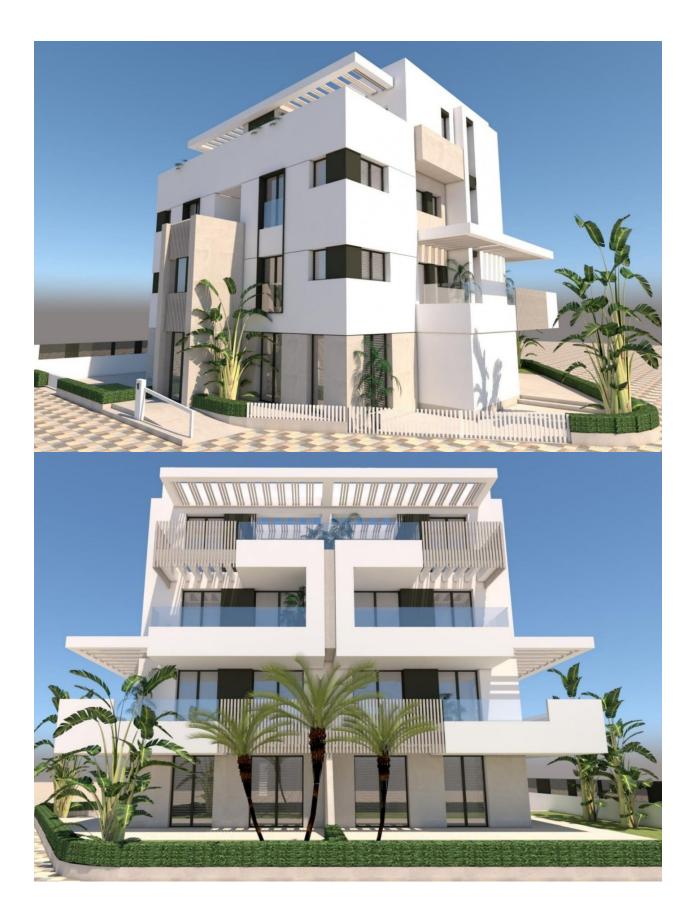

## DESCRIPTION

NEW BUILD APARTMENTS IN PRIVATE GATED RESORT IN PROVINCE OF MURCIA New Build residential complex of 6 blocks, a total of 42 apartments. Beautiful apartments have 3 and 2 bedrooms and 2 bathrooms with views of the large lake and green areas of this large luxury resort. Ground floor apartments with private garden, top floor apartments with private solarium. Complex has a communal pool and all the apartments have a parking pace and a storage room. Located in a private gated resort, with a main access entrance and 24 hours security. The resort is designed around an impressive 126.000 m2 green area. It comprises walking and cycling paths, sport facilities, paddle and tennis courts, a mini-golf course, gardens, dog parks, leisure areas, clubhouse.... Also in the central area is the jewel of the resort, a crystal-clear artificial lake of almost 17.000m2 of water surface, surrounded by white sandy beaches and palm trees, bringing a piece of the Caribbean to the Murcia Region. There are 2 islands in the lake, one of them has its own bar, there are also "beach Chiringuitos" spread around the lake. The resort is strategically located less than 4 km from the beach and the town of Los Alcázares, where you can practice various water sports, surrounded by several golf courses and the city of Cartagena less than 15 minutes by car and 22 km from Murcia airport, therefore having a wide cultural, gastronomic and sports offer within reach.