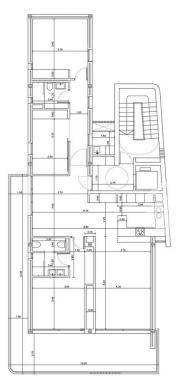

## A (PLANTAS 4-6)

| SALA ESTAR COMEDOR COCINA DORMITORIO 1 DORMITORIO 2 DORMITORIO 3 PASOS BAÑO 1 BAÑO 1 BAÑO 2 LAVADERO | 24,68<br>21,54<br>8,46<br>16,23<br>14,74<br>9,87<br>6,78<br>5,77<br>4,20<br>2,33 |
|------------------------------------------------------------------------------------------------------|----------------------------------------------------------------------------------|
| TOTAL ÚTIL                                                                                           | 114,60                                                                           |
| TOTAL CONSTRUIDA                                                                                     | 138,50                                                                           |
| TERRAZA                                                                                              | 36,50                                                                            |
| VESTÍBULO                                                                                            | 5,67                                                                             |
| REP.ESCALERA                                                                                         | 13,85                                                                            |
| REP.PLANTA BAJA                                                                                      | 20,85                                                                            |
| REP.GARAJE                                                                                           | 73,60                                                                            |