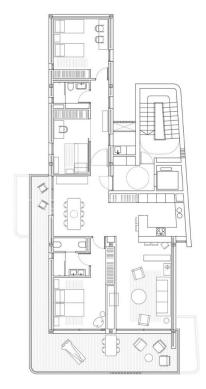

## A (PLANTAS 4-6)

| (                                                                                                                        |                                                                                  |
|--------------------------------------------------------------------------------------------------------------------------|----------------------------------------------------------------------------------|
| SALA ESTAR<br>COMEDOR<br>COCINA<br>DORMITORIO 1<br>DORMITORIO 2<br>DORMITORIO 3<br>PASOS<br>BAÑO 1<br>BAÑO 2<br>LAVADERO | 24,68<br>21,54<br>8,46<br>16,23<br>14,74<br>9,87<br>6,78<br>5,77<br>4,20<br>2,33 |
| TOTAL ÚTIL<br>TOTAL CONSTRUIDA                                                                                           | 114,60<br>138,50                                                                 |
| TERRAZA                                                                                                                  | 36,50                                                                            |
| VESTÍBULO<br>REP.ESCALERA<br>REP.PLANTA BAJA<br>REP. GARAJE                                                              | 5,67<br>13,85<br>20,85                                                           |

REP.GARAJE 73,60 REP.ZONAS COMUNES 113,97

\* Este documento tiene carácter orientativo y puede experimentar variaciones durante el desarrollo del proyecto

"Experience our experience - Because you deserve the best"