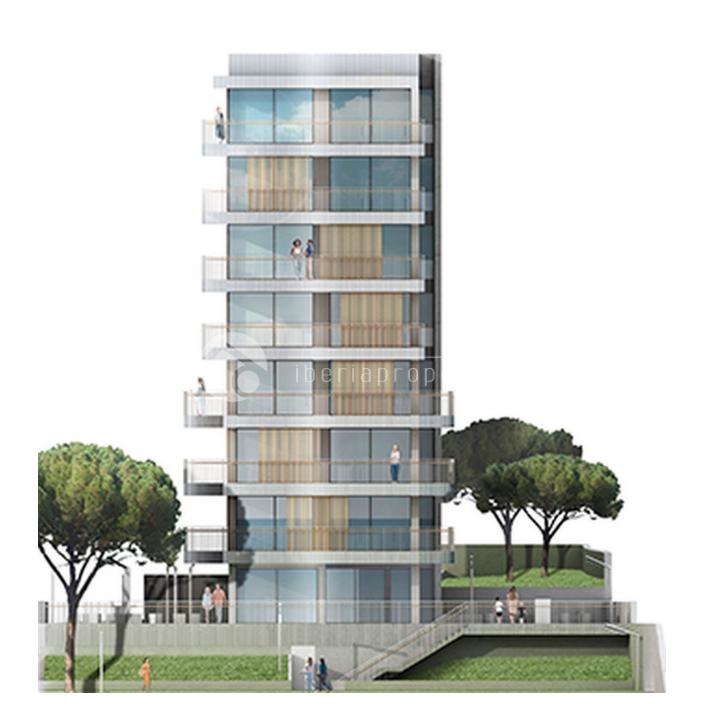

# **DESCRIPTION**

The iconic building Playa de la Almadraba is a unique treasure that we put at your disposal exclusively. With easy access to Playa de San Juan and the center of Alicante, this is one of the most desirable areas between Playa de la Albufereta and Cabo de las Huertas in Alicante. We want you to enjoy a unique and exceptional place. Alicante architect Javier García-Solera has designed an iconic building. A guarantee of functionality and uniqueness. The project offers a residential complex with 7 apartments (one per floor) with 3 bedrooms, 2 parking spaces per apartment, storage room, swimming pool, gym and garden areas. According to your choice, we have designed 2 different distributions to choose from according to your preferences. These are homes of 146m2 usable and 179m2 built, with option B proposing a living room, dining room, kitchen and terrace of 82m2 facing the sea.