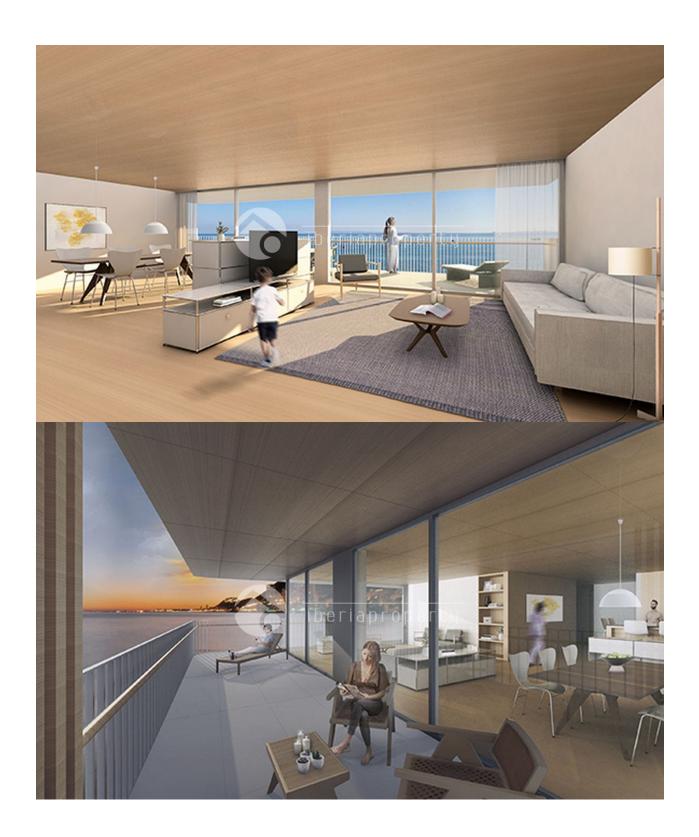

# **DESCRIPTION**

The iconic building Playa de la Almadraba is a unique treasure that we put at your disposal exclusively. With easy access to Playa de San Juan and the center of Alicante, this is one of the most desirable areas between Playa de la Albufereta and Cabo de las Huertas in Alicante. We want you to enjoy a unique and exceptional place. Alicante architect Javier García-Solera has designed an iconic building. A guarantee of functionality and uniqueness. The project offers a residential complex with 7 apartments (one per floor) with 3 bedrooms, 2 parking spaces per apartment, storage room, swimming pool, gym and garden areas. According to your choice, we have designed 2 different distributions to choose from according to your preferences. These are homes of 146m2 usable and 179m2 built, with option B proposing a living room, dining room, kitchen and terrace of 82m2 facing the sea.