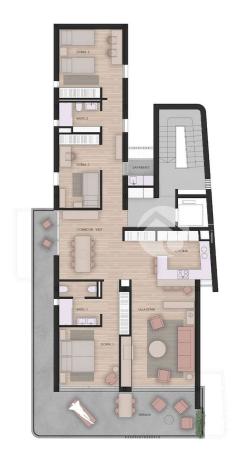

# **EXTRA**

- Built in wardrobes
- Alarm
- Reinforced door
- Double glazed windows
- Satellite TV
- Storage room
- Laundry room
- Lift
- Internet

| A (PLANTAS 4-6)                                 |                      |            |        |
|-------------------------------------------------|----------------------|------------|--------|
| SALA ESTAR                                      | 24.68                |            |        |
| COMEDOR+VEST.                                   | 21.54                |            |        |
| COCINA                                          | 8,46                 |            |        |
| DORMITORIO 1                                    | 16.23                |            |        |
| DORMITORIO 2<br>DORMITORIO 3<br>PASOS<br>BAÑO 1 | 9.87<br>6.78<br>5.77 |            |        |
|                                                 |                      | BAÑO 2     | 4.20   |
|                                                 |                      | LAVADERO   | 2.33   |
|                                                 |                      | TOTAL ÚTIL | 114,60 |
| TOTAL CONSTRUIDA                                | 138,50               |            |        |
| TERRAZA                                         | 36,50                |            |        |
| VESTÍBULO                                       | 5.67                 |            |        |
| REP. ESCALERA                                   | 13.85                |            |        |
| REP. PLANTA BAJA                                | 20.85                |            |        |
| REP. GARAJE                                     | 73.60                |            |        |
| REP. ZONAS COMUNES                              | 113,97               |            |        |

REP. GARAJE 73,60
REP. ZONAS COMUNES 113,97

\* Este documento tiene carácter orientativo y puede experimentar variaciones durante el desarrollo del proyecto

| A (PLANTAS 4-6)    |        |
|--------------------|--------|
| SALA ESTAR         | 24.68  |
| COMEDOR+VEST.      | 21.54  |
| COCINA             | 8,46   |
| DORMITORIO 1       | 16.23  |
| DORMITORIO 2       | 14,74  |
| DORMITORIO 3       | 9.87   |
| PASOS              | 6.78   |
| BAÑO 1             | 5.77   |
| BAÑO 2             | 4.20   |
| LAVADERO           | 2.33   |
| TOTAL ÚTIL         | 114.60 |
| TOTAL CONSTRUIDA   | 138.50 |
| TERRAZA            | 36,50  |
| VESTÍBULO          | 5.67   |
| REP. ESCALERA      | 13.85  |
| REP. PLANTA BAJA   | 20.85  |
| REP. GARAJE        | 73.60  |
| REP. ZONAS COMUNES | 113.97 |