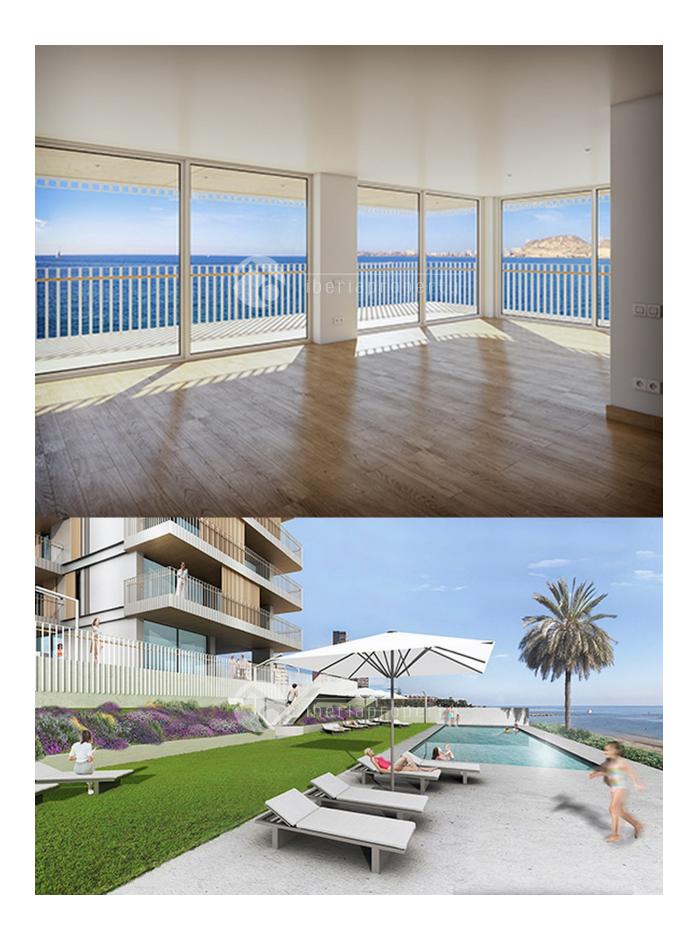

# **DESCRIPTION**

The iconic building Playa de la Almadraba is a unique treasure that we put at your disposal exclusively. With easy access to Playa de San Juan and the center of Alicante, this is one of the most desirable areas between Playa de la Albufereta and Cabo de las Huertas in Alicante. We want you to enjoy a unique and exceptional place. Alicante architect Javier García-Solera has designed an iconic building. A guarantee of functionality and uniqueness. The project offers a residential complex with 7 apartments (one per floor) with 3 bedrooms, 2 parking spaces per apartment, storage room, swimming pool, gym and garden areas. According to your choice, we have designed 2 different distributions to choose from according to your preferences. These are homes of 146m2 usable and 179m2 built, with option B proposing a living room, dining room, kitchen and terrace of 82m2 facing the sea.

# GARDEN AND TERRACES

- Covered terrace
- Open terrace
- Exterior lights
- Automatic watering system
- Palm trees
- Play Ground
- Landscaped
- Stone walls
- Electric gate
- Communal Garden

- Storage
- Bathroom en-suite