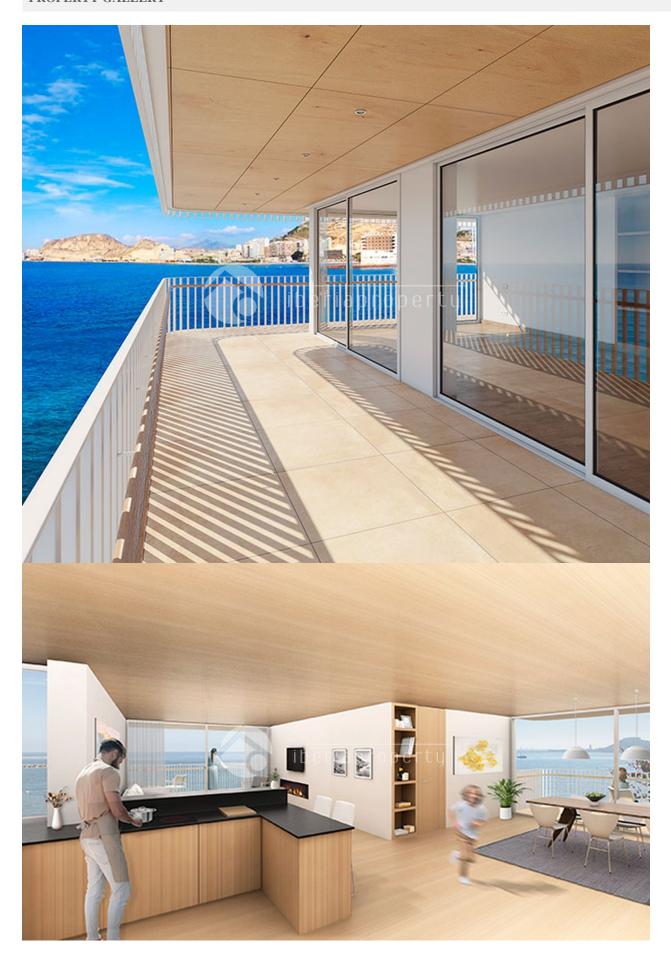

# **DESCRIPTION**

The iconic building Playa de la Almadraba is a unique treasure that we put at your disposal exclusively. With easy access to Playa de San Juan and the center of Alicante, this is one of the most desirable areas between Playa de la Albufereta and Cabo de las Huertas in Alicante. We want you to enjoy a unique and exceptional place. Alicante architect Javier García-Solera has designed an iconic building. A guarantee of functionality and uniqueness. The project offers a residential complex with 7 apartments (one per floor) with 3 bedrooms, 2 parking spaces per apartment, storage room, swimming pool, gym and garden areas. According to your choice, we have designed 2 different distributions to choose from according to your preferences. These are homes of 146m2 usable and 179m2 built, with option B proposing a living room, dining room, kitchen and terrace of 82m2 facing the sea.