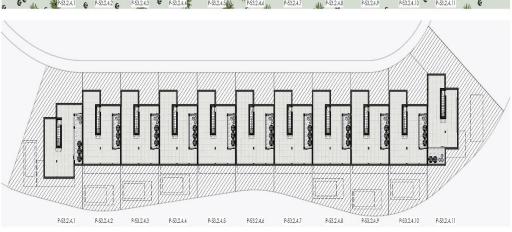

### **EXTRA**

- Reinforced doorStorage room

|    | SUPERFICIE                      |
|----|---------------------------------|
| 1  | 329,76 m²                       |
| 2  | 235,23 m²                       |
| 3  | 229,07 m²                       |
| 4  | 218,75 m²                       |
| 5  | 208,43 m²                       |
| 6  | 201,56 m²                       |
| 7  | 212,14 m²                       |
| 8  | 230,52 m²                       |
| 9  | 244,85 m²                       |
| 10 | 249,86 m²                       |
|    | 2<br>3<br>4<br>5<br>6<br>7<br>8 |

P-53.2.4. **11** 337,55 m²

"Experience our experience - Because you deserve the best"