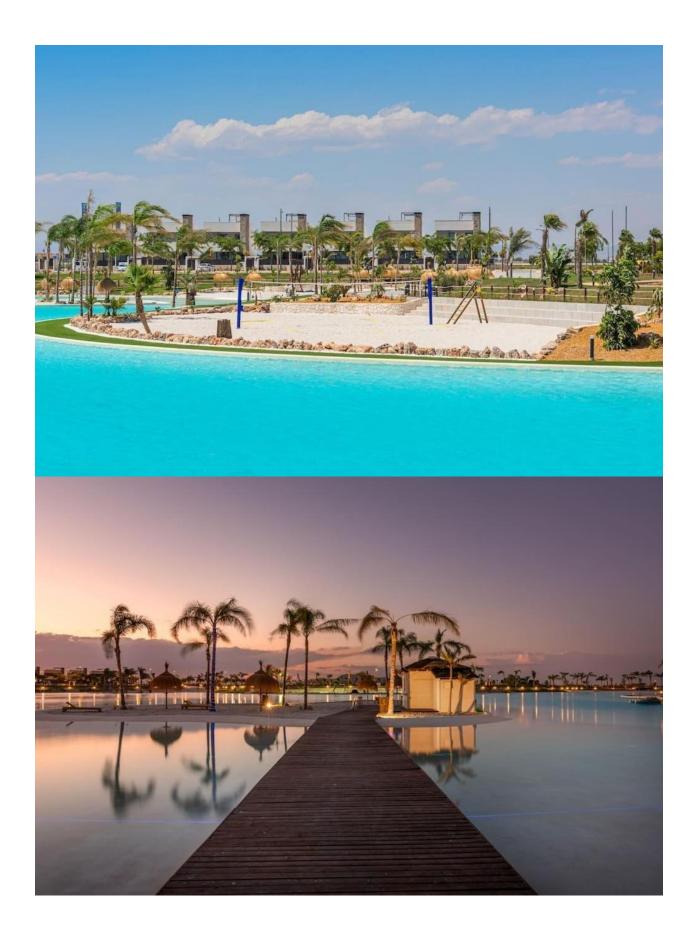

#### **DESCRIPTION**

NEW BUILD VILLAS IN PRIVATE GATED RESORT IN PROVINCE OF MURCIA New Build villas in private gated resort in the Murcia region, surrounded by excellent golf courses and just 10 minutes from the sandy beaches of the Mar Menor Sea. Villas build over of 2 floors and has 3 bedrooms, 3 bathrooms, open plan kitchen and living-dining room, fitted wardrobes, private garden with the pool, parking and include an open-plan finished basement. Located in a private gated resort, with a main access entrance and 24 hours security. The resort is designed around an impressive 126.000 m2 green area. It comprises walking and cycling paths, sport facilities, paddle and tennis courts, a mini-golf course, gardens, dog parks, leisure areas, clubhouse.... Also in the central area is the jewel of the resort, a crystal-clear artificial lake of almost 17.000m2 of water surface, surrounded by white sandy beaches and palm trees, bringing a piece of the Caribbean to the Murcia Region. There are 2 islands in the lake, one of them has its own bar, there are also "beach Chiringuitos" spread around the lake.