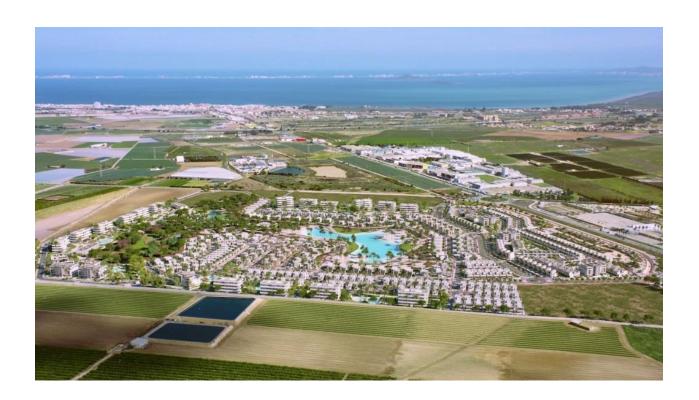

#### **DESCRIPTION**

NEW BUILD VILLAS IN PRIVATE GATED RESORT IN PROVINCE OF MURCIA New Build villas in private gated resort in the Murcia region, surrounded by excellent golf courses and just 10 minutes from the sandy beaches of the Mar Menor Sea. Villas build over of 2 floors and has 3 bedrooms, 3 bathrooms, open plan kitchen and living-dining room, fitted wardrobes, private garden with the pool, parking and include an open-plan finished basement. Located in a private gated resort, with a main access entrance and 24 hours security. The resort is designed around an impressive 126.000 m2 green area. It comprises walking and cycling paths, sport facilities, paddle and tennis courts, a mini-golf course, gardens, dog parks, leisure areas, clubhouse.... Also in the central area is the jewel of the resort, a crystal-clear artificial lake of almost 17.000m2 of water surface, surrounded by white sandy beaches and palm trees, bringing a piece of the Caribbean to the Murcia Region. There are 2 islands in the lake, one of them has its own bar, there are also "beach Chiringuitos" spread around the lake.