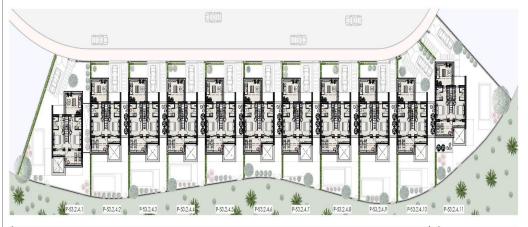

### **EXTRA**

- Reinforced doorStorage room

|    | SUPERFICIE                      |
|----|---------------------------------|
| 1  | 329,76 m²                       |
| 2  | 235,23 m²                       |
| 3  | 229,07 m²                       |
| 4  | 218,75 m²                       |
| 5  | 208,43 m²                       |
| 6  | 201,56 m²                       |
| 7  | 212,14 m²                       |
| 8  | 230,52 m²                       |
| 9  | 244,85 m²                       |
| 10 | 249,86 m²                       |
|    | 2<br>3<br>4<br>5<br>6<br>7<br>8 |