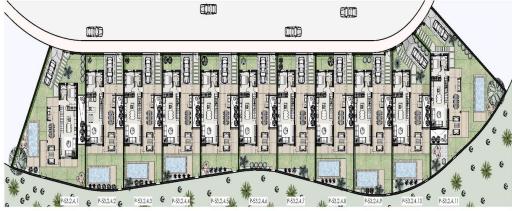

### **EXTRA**

- Reinforced doorStorage room

|    | SUPERFICIE                      |
|----|---------------------------------|
| 1  | 329,76 m²                       |
| 2  | 235,23 m²                       |
| 3  | 229,07 m²                       |
| 4  | 218,75 m²                       |
| 5  | 208,43 m²                       |
| 6  | 201,56 m²                       |
| 7  | 212,14 m²                       |
| 8  | 230,52 m²                       |
| 9  | 244,85 m²                       |
| 10 | 249,86 m²                       |
|    | 2<br>3<br>4<br>5<br>6<br>7<br>8 |

P-53.2.4. **11** 337,55 m²

"Experience our experience - Because you deserve the best"