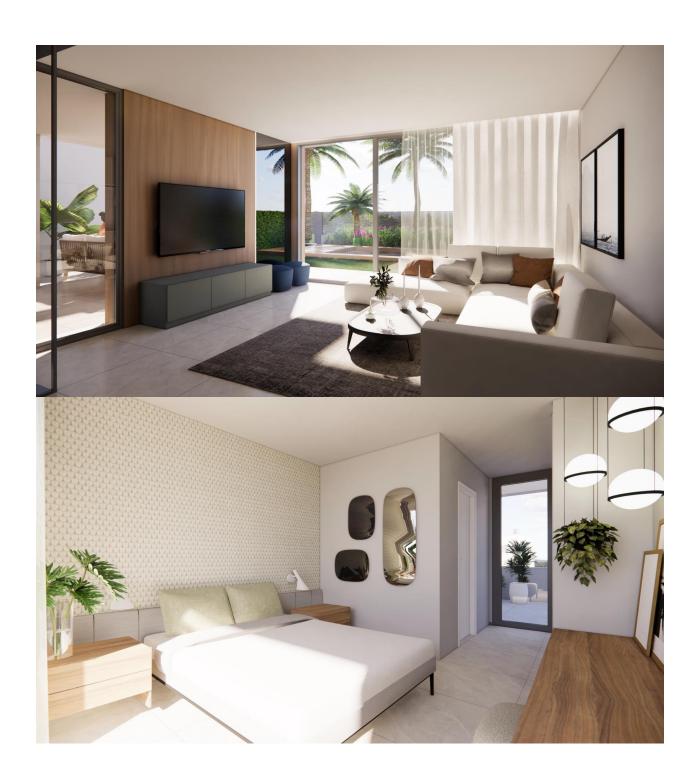

#### **DESCRIPTION**

NEW BUILD VILLAS IN PRIVATE GATED RESORT IN PROVINCE OF MURCIA New Build villas in private gated resort in the Murcia region, surrounded by excellent golf courses and just 10 minutes from the sandy beaches of the Mar Menor Sea. Villas build over of 2 floors and has 3 bedrooms, 3 bathrooms, open plan kitchen and living-dining room, fitted wardrobes, private garden with the pool, parking and include an open-plan finished basement. Located in a private gated resort, with a main access entrance and 24 hours security. The resort is designed around an impressive 126.000 m2 green area. It comprises walking and cycling paths, sport facilities, paddle and tennis courts, a mini-golf course, gardens, dog parks, leisure areas, clubhouse.... Also in the central area is the jewel of the resort, a crystal-clear artificial lake of almost 17.000m2 of water surface, surrounded by white sandy beaches and palm trees, bringing a piece of the Caribbean to the Murcia Region. There are 2 islands in the lake, one of them has its own bar, there are also "beach Chiringuitos" spread around the lake.