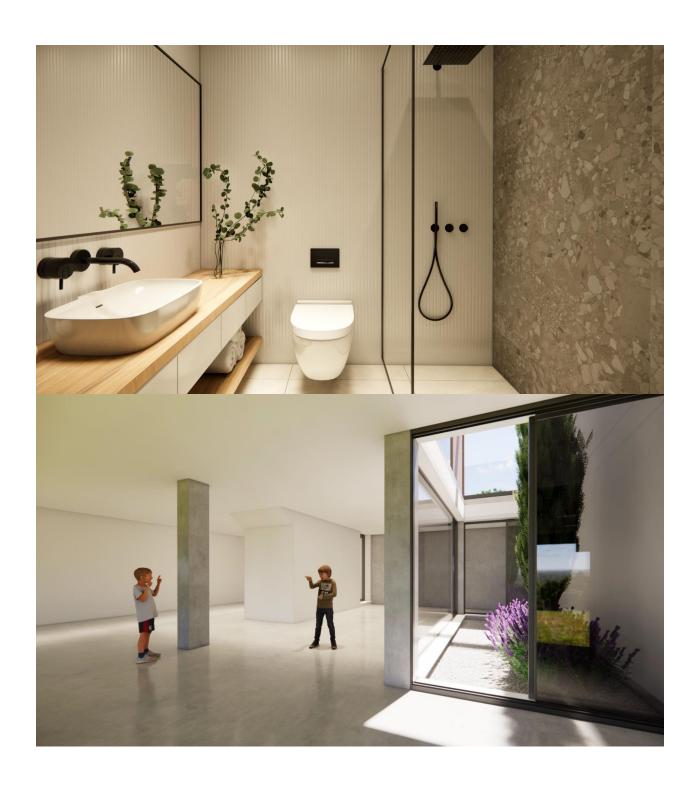

#### **DESCRIPTION**

NEW BUILD VILLAS IN PRIVATE GATED RESORT IN PROVINCE OF MURCIA New Build villas in private gated resort in the Murcia region, surrounded by excellent golf courses and just 10 minutes from the sandy beaches of the Mar Menor Sea. Villas build over of 2 floors and has 3 bedrooms, 3 bathrooms, open plan kitchen and living-dining room, fitted wardrobes, private garden with the pool, parking and include an open-plan finished basement. Located in a private gated resort, with a main access entrance and 24 hours security. The resort is designed around an impressive 126.000 m2 green area. It comprises walking and cycling paths, sport facilities, paddle and tennis courts, a mini-golf course, gardens, dog parks, leisure areas, clubhouse.... Also in the central area is the jewel of the resort, a crystal-clear artificial lake of almost 17.000m2 of water surface, surrounded by white sandy beaches and palm trees, bringing a piece of the Caribbean to the Murcia Region. There are 2 islands in the lake, one of them has its own bar, there are also "beach Chiringuitos" spread around the lake.

### **EXTRA**

- Reinforced doorStorage room

|    | SUPERFICIE                      |
|----|---------------------------------|
| 1  | 329,76 m²                       |
| 2  | 235,23 m²                       |
| 3  | 229,07 m²                       |
| 4  | 218,75 m²                       |
| 5  | 208,43 m²                       |
| 6  | 201,56 m²                       |
| 7  | 212,14 m²                       |
| 8  | 230,52 m²                       |
| 9  | 244,85 m²                       |
| 10 | 249,86 m²                       |
|    | 2<br>3<br>4<br>5<br>6<br>7<br>8 |