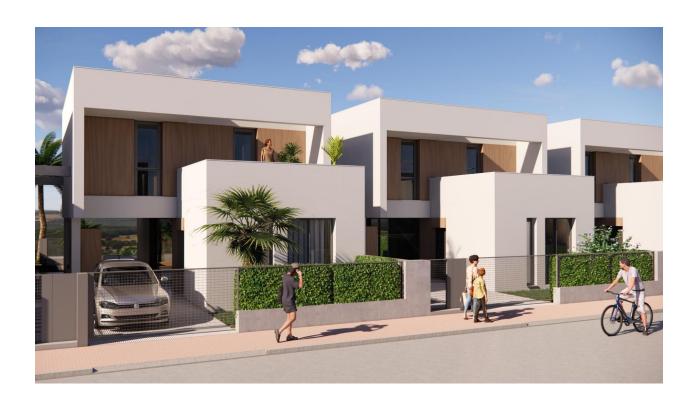

#### **DESCRIPTION**

NEW BUILD VILLAS IN PRIVATE GATED RESORT IN PROVINCE OF MURCIA New Build villas in private gated resort in the Murcia region, surrounded by excellent golf courses and just 10 minutes from the sandy beaches of the Mar Menor Sea. Villas build over of 2 floors and has 3 bedrooms, 3 bathrooms, open plan kitchen and living-dining room, fitted wardrobes, private garden with the pool, parking and include an open-plan finished basement. Located in a private gated resort, with a main access entrance and 24 hours security. The resort is designed around an impressive 126.000 m2 green area. It comprises walking and cycling paths, sport facilities, paddle and tennis courts, a mini-golf course, gardens, dog parks, leisure areas, clubhouse.... Also in the central area is the jewel of the resort, a crystal-clear artificial lake of almost 17.000m2 of water surface, surrounded by white sandy beaches and palm trees, bringing a piece of the Caribbean to the Murcia Region. There are 2 islands in the lake, one of them has its own bar, there are also "beach Chiringuitos" spread around the lake.