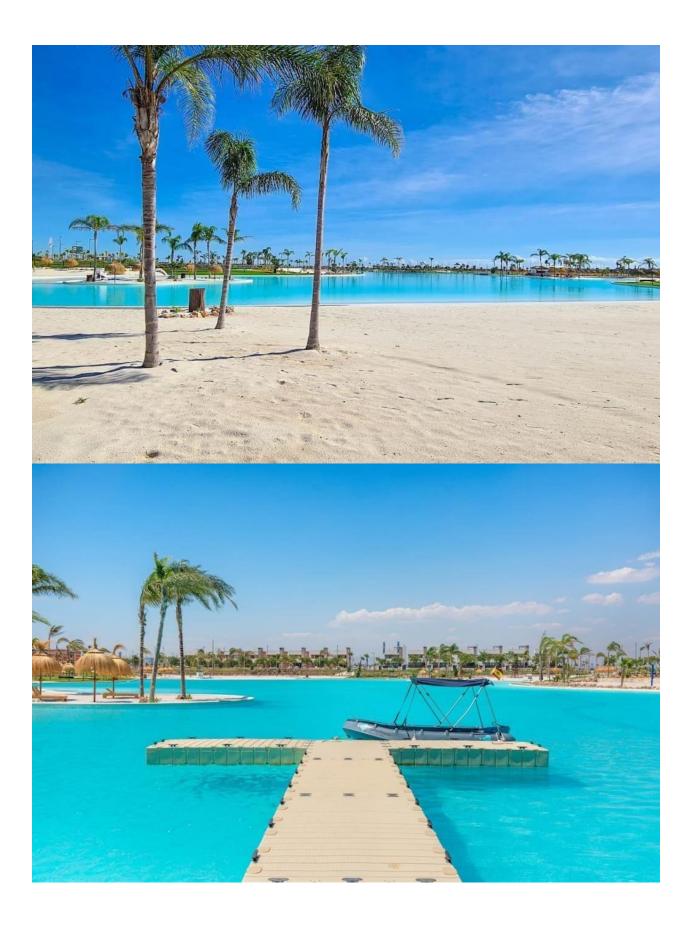

#### **DESCRIPTION**

NEW BUILD VILLAS IN PRIVATE GATED RESORT IN PROVINCE OF MURCIA New Build villas in private gated resort in the Murcia region, surrounded by excellent golf courses and just 10 minutes from the sandy beaches of the Mar Menor Sea. Villas build over of 2 floors and has 3 bedrooms, 3 bathrooms, open plan kitchen and living-dining room, fitted wardrobes, private garden with the pool, parking and include an open-plan finished basement. Located in a private gated resort, with a main access entrance and 24 hours security. The resort is designed around an impressive 126.000 m2 green area. It comprises walking and cycling paths, sport facilities, paddle and tennis courts, a mini-golf course, gardens, dog parks, leisure areas, clubhouse.... Also in the central area is the jewel of the resort, a crystal-clear artificial lake of almost 17.000m2 of water surface, surrounded by white sandy beaches and palm trees, bringing a piece of the Caribbean to the Murcia Region. There are 2 islands in the lake, one of them has its own bar, there are also "beach Chiringuitos" spread around the lake.