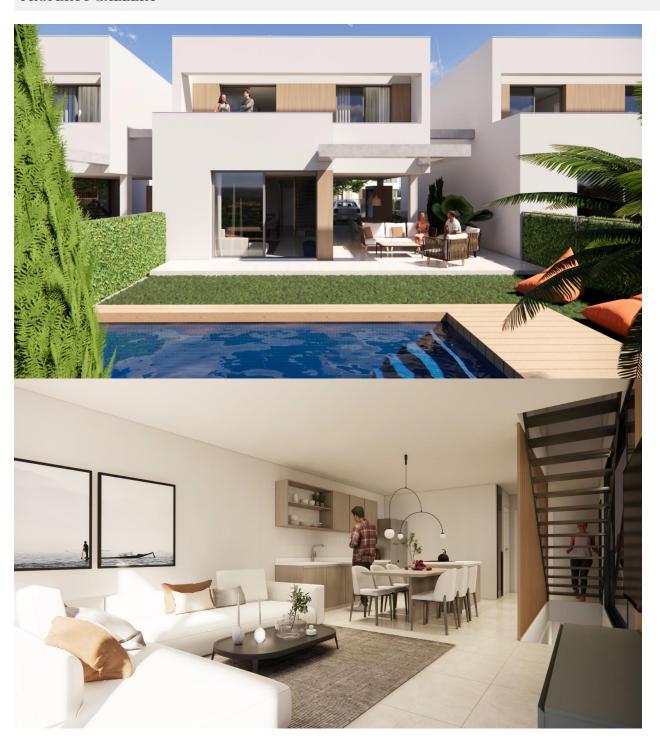

#### **DESCRIPTION**

NEW BUILD VILLAS IN PRIVATE GATED RESORT IN PROVINCE OF MURCIA New Build villas in private gated resort in the Murcia region, surrounded by excellent golf courses and just 10 minutes from the sandy beaches of the Mar Menor Sea. Villas build over of 2 floors and has 3 bedrooms, 3 bathrooms, open plan kitchen and living-dining room, fitted wardrobes, private garden with the pool, parking and include an open-plan finished basement. Located in a private gated resort, with a main access entrance and 24 hours security. The resort is designed around an impressive 126.000 m2 green area. It comprises walking and cycling paths, sport facilities, paddle and tennis courts, a mini-golf course, gardens, dog parks, leisure areas, clubhouse.... Also in the central area is the jewel of the resort, a crystal-clear artificial lake of almost 17.000m2 of water surface, surrounded by white sandy beaches and palm trees, bringing a piece of the Caribbean to the Murcia Region. There are 2 islands in the lake, one of them has its own bar, there are also "beach Chiringuitos" spread around the lake.

## GARDEN AND TERRACES

- Open terrace Private garden