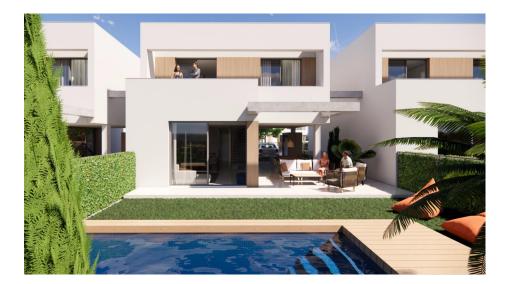

#### **DESCRIPTION**

NEW BUILD VILLAS IN PRIVATE GATED RESORT IN PROVINCE OF MURCIA New Build villas in private gated resort in the Murcia region, surrounded by excellent golf courses and just 10 minutes from the sandy beaches of the Mar Menor Sea. Villas build over of 2 floors and has 3 bedrooms, 3 bathrooms, open plan kitchen and living-dining room, fitted wardrobes, private garden with the pool, parking and include an open-plan finished basement. Located in a private gated resort, with a main access entrance and 24 hours security. The resort is designed around an impressive 126.000 m2 green area. It comprises walking and cycling paths, sport facilities, paddle and tennis courts, a mini-golf course, gardens, dog parks, leisure areas, clubhouse.... Also in the central area is the jewel of the resort, a crystal-clear artificial lake of almost 17.000m2 of water surface, surrounded by white sandy beaches and palm trees, bringing a piece of the Caribbean to the Murcia Region. There are 2 islands in the lake, one of them has its own bar, there are also "beach Chiringuitos" spread around the lake.