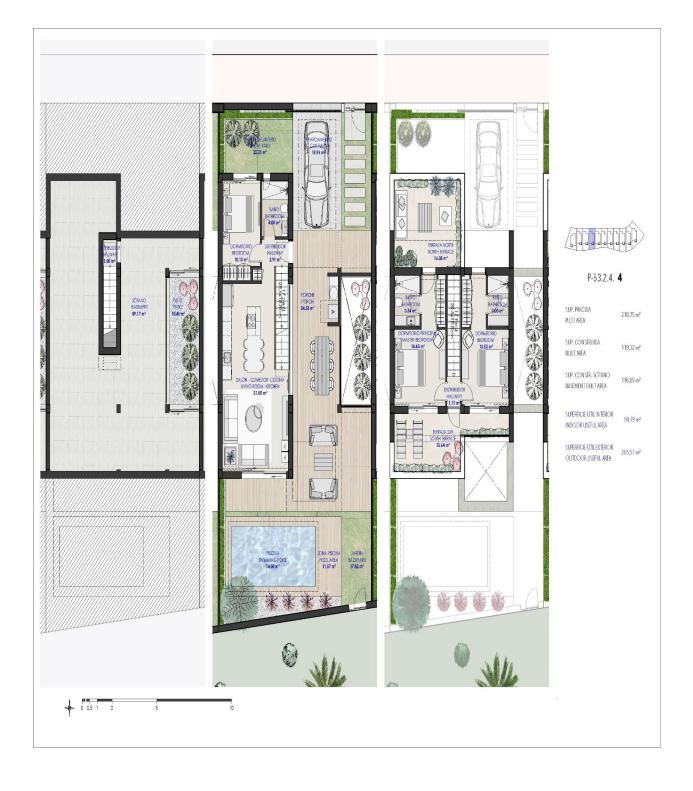

# Properties Spain

since 1999

REF: # 10986 ()

| INFO           |           |
|----------------|-----------|
| PRICE:         | 629.900 € |
| PROPERTY TYPE: | Villa     |
| LOCATION:      | ()        |
| BEDROOMS:      | 3         |
| Bathrooms:     | 3         |
| Build:         | 218 (m2)  |
| Plot:          | 208 (m2)  |
| Terrace:       | 84 (m2)   |
| Year:          | -         |
| Floor:         | -         |
| Old price      | -         |

### **EXTRA**

- Reinforced doorStorage room

|    | SUPERFICIE                      |
|----|---------------------------------|
| 1  | 329,76 m²                       |
| 2  | 235,23 m²                       |
| 3  | 229,07 m²                       |
| 4  | 218,75 m²                       |
| 5  | 208,43 m²                       |
| 6  | 201,56 m²                       |
| 7  | 212,14 m²                       |
| 8  | 230,52 m²                       |
| 9  | 244,85 m²                       |
| 10 | 249,86 m²                       |
|    | 2<br>3<br>4<br>5<br>6<br>7<br>8 |