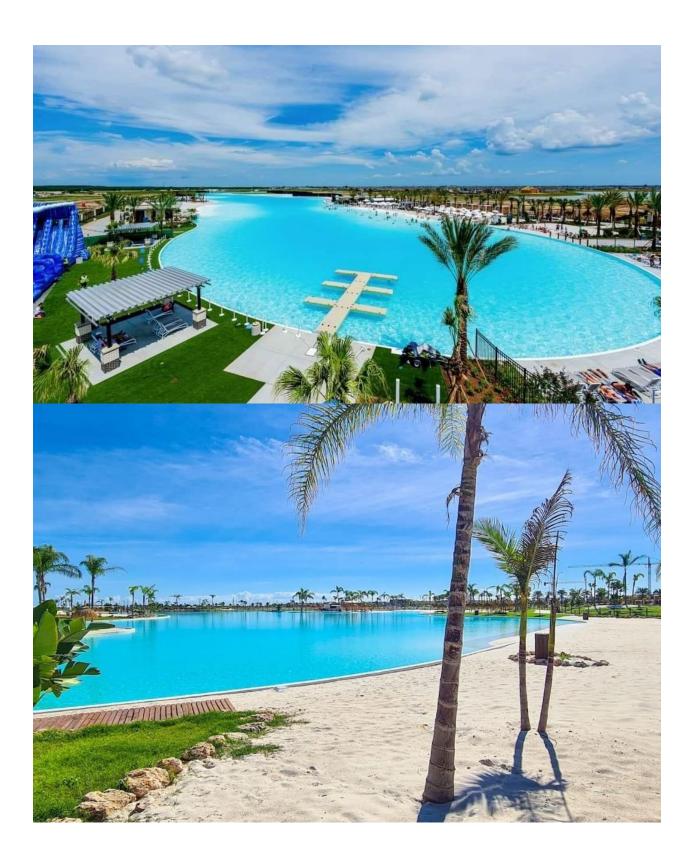

#### **DESCRIPTION**

NEW BUILD VILLAS IN PRIVATE GATED RESORT IN PROVINCE OF MURCIA New Build villas in private gated resort in the Murcia region, surrounded by excellent golf courses and just 10 minutes from the sandy beaches of the Mar Menor Sea. Villas build over of 2 floors and has 3 bedrooms, 3 bathrooms, open plan kitchen and living-dining room, fitted wardrobes, private garden with the pool, parking and include an open-plan finished basement. Located in a private gated resort, with a main access entrance and 24 hours security. The resort is designed around an impressive 126.000 m2 green area. It comprises walking and cycling paths, sport facilities, paddle and tennis courts, a mini-golf course, gardens, dog parks, leisure areas, clubhouse.... Also in the central area is the jewel of the resort, a crystal-clear artificial lake of almost 17.000m2 of water surface, surrounded by white sandy beaches and palm trees, bringing a piece of the Caribbean to the Murcia Region. There are 2 islands in the lake, one of them has its own bar, there are also "beach Chiringuitos" spread around the lake.